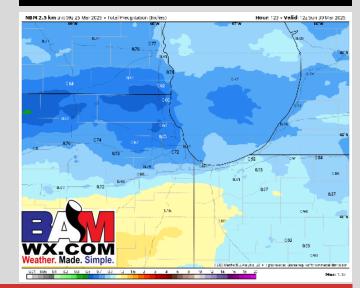

# Rainfall Totals: Next 5 Days

## **Precipitation:**

Thu: Isolated rain chances throughout the dav

Fri: Scattered showers in the AM with a few storms in the PM

Sat: Scattered showers throughout the dav

Sun: Showers and storms through the day