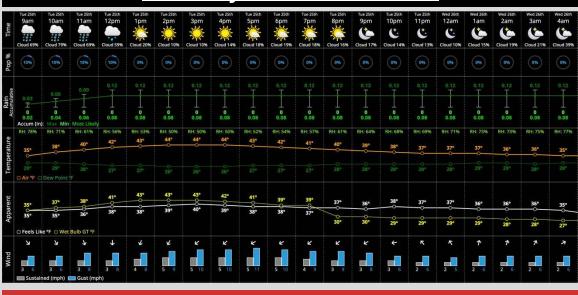

# Hour by Hour Forecast:

## **Today's Precipitation Chances:**

Favoring rain showers to stay off to the south throughout the morning, with dry conditions favored the rest of the day.

## **Rainfall Totals:**

No accumulating rainfall is expected today.

**Dew/Frost:** Frost is favored (90%) WED AM.

### **Temperatures:**

- Temperatures climb into the upper 40s by this afternoon, dropping into the mid 30s overnight. Wind/Clouds:

- Cloud cover begins to decrease post 11AM, with mostly sunny skies favored the remainder of the day.

- Sustained winds of 3 – 8 MPH with wind gusts up to 15 MPH throughout the day.

## Wind Direction:

- Winds will be generally blowing from CF to Homeplate throughout the day, becoming variable at times.