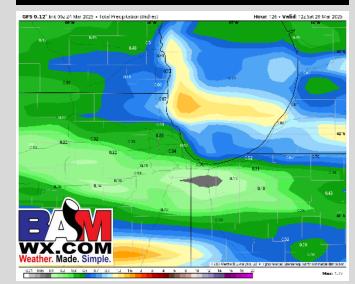

# Rainfall Totals: Next 5 Days

### **NEXT 5 DAYS: IMPORTANT FORECAST NOTES**

Isolated rain showers will be possible, with Tue: potentially a few wet snowflakes mixing in. Wed: Favoring dry conditions.

Thu: Late PM showers possible.

AM showers likely with scattered PM Fri: showers possible.

Sat: Rain showers likely with a PM storms possible.