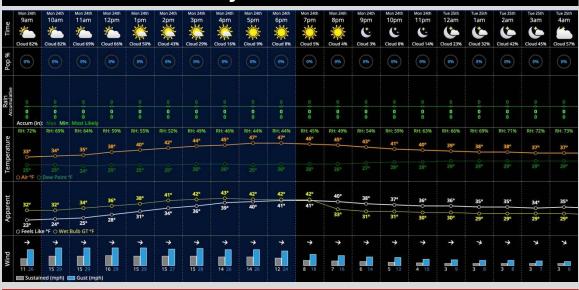

# Hour by Hour Forecast:

#### **Today's Precipitation Chances:**

Favoring dry conditions throughout the day.

#### **Rainfall Totals:**

No rainfall is expected today.

#### **Dew/Frost:**

Grounds will likely be wet TUE AM with rain/wet snow moving in from 7AM to 12PM.

#### **Temperatures:**

- Temperatures near 50 F by this evening, before dropping back into the mid 30s overnight.

#### Wind/Clouds:

- Cloud cover begins to decrease into the

afternoon, with mostly sunny skies favored after ~1PM.

- Sustained winds of 13 – 18 MPH, decreasing to

2 - 7 MPH after 7PM. Wind gusts of 30 - 35 MPH will be possible through 7PM.

#### Wind Direction:

- Winds will be blowing from LF to RF throughout the day.