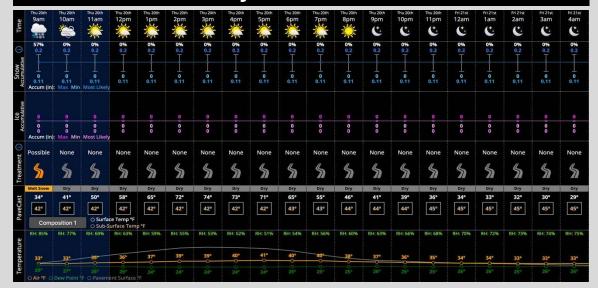

## **Hour by Hour Forecast:**

#### **Temperatures:**

- Temperatures near 40 F by this evening, before quickly dropping to near freezing overnight.

#### Wind/Clouds:

- Cloud cover begins to diminish post 11AM, leading to mostly sunny skies.
- Sustained winds of 13 18 MPH, decrease to 2
- 7 MPH after 7PM. Wind gusts up to 35 MPH will be possible through ~4PM.

#### **Wind Direction:**

- Winds will be blowing from LF to RF, rotating gradually after 7PM to be blowing from Homeplate to CF by the end of the day.

### **Today's Precipitation Chances:**

Light snow showers are expected to clear out of the area by 9AM, leading to dry conditions the remainder of the day.

#### **Snowfall Totals:**

An additional 0.10" of snow from the sky may be possible through 9AM.

#### **Dew/Frost:**

Frost is favored to develop (90%) FRI AM.