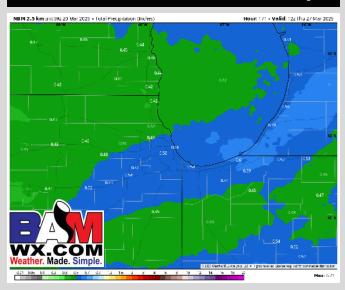

## **Rainfall Totals: Next 5 Days**

#### **NEXT 5 DAYS: IMPORTANT FORECAST NOTES**

Fri: Scattered rain showers possible in the late

PM.

Isolated rain/snow mix possible in the early

Sat: AN

Scattered showers with a few storms

**Sun:** possible throughout the day.

Mon: Isolated rain/snow mix possible in the AM.

Tue: Favoring dry conditions.