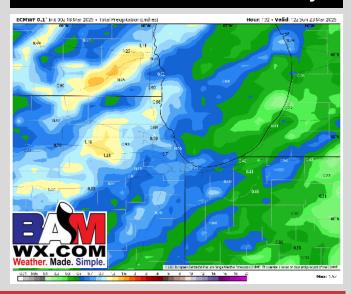

## **Rainfall Totals: Next 5 Days**

### **NEXT 5 DAYS: IMPORTANT FORECAST NOTES**

Wed: Scattered showers and storms arrive in the

PM. A few storms could be strong to severe.

Thu: Rain transitions to snow shortly after midnight, clearing out by the PM.

Fri: Scattered rain showers possible in the late

PM.

**Sat:** Scattered rain showers possible in the AM.

Sun: Scattered showers possible in the PM.