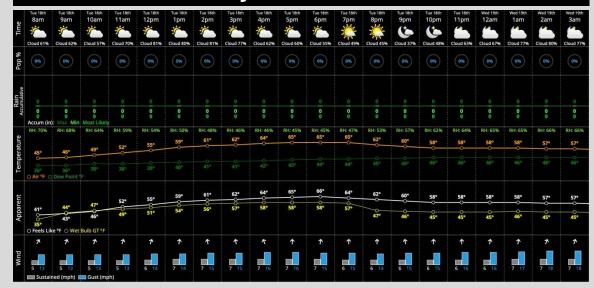

#### **Temperatures:**

- Temperatures reach the mid 60s this afternoon, hovering in the mid to lower 50s throughout the overnight.

#### Wind/Clouds:

- Passing clouds and sun throughout the day.
- Sustained winds of 12 17 MPH throughout the day with gusts of 20 25 MPH.

#### **Wind Direction:**

- Winds will be generally blowing from the 1B Line to LF throughout the day.

### **Today's Precipitation Chances:**

Not favoring any precipitation today.

#### **Rainfall Totals:**

No rainfall is anticipated today.

#### **Dew/Frost:**

Dew is not favored (20%) WED AM.