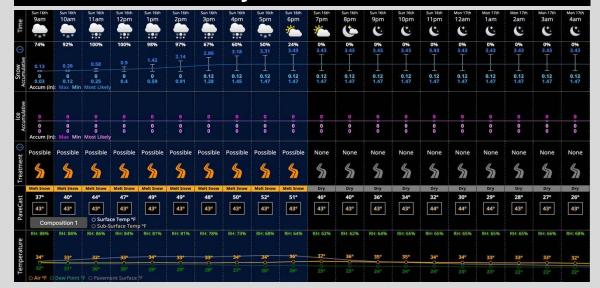

### **Temperatures:**

- Temperatures hover in the low to mid 30s throughout the day, dropping to below freezing overnight.

#### Wind/Clouds:

- Mostly cloudy skies through the day with clouds decreasing into the evening hours.
- Sustained winds will be at 7 12 MPH throughout the day with gusts up to 20 MPH through 8PM.

#### Wind Direction:

- Winds will be generally blowing from LF to RF throughout the day.

## **Today's Precipitation Chances:**

Isolated snow showers become widespread after 10AM. Widespread snow showers will continue through ~3PM, with dry conditions favored for the remainder of the day.

#### **Snowfall Totals:**

Snowfall totals from the sky are expected to be 1.5 - 2.0". Elevated surfaces may have slushy accumulations; however, widespread pavement impacts will be limited.

#### Dew/Frost:

Frost will be likely (80%) MON AM.