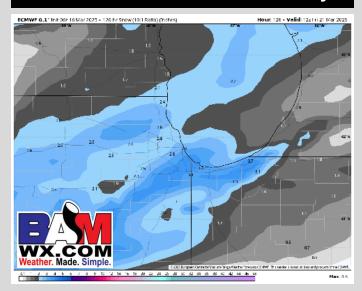

# **Snowfall Totals: Next 5 Days**

## **NEXT 5 DAYS: IMPORTANT FORECAST NOTES**

Mon: Favoring dry conditions.

Tue: Favoring dry conditions.

Wed: Rain showers with a few storms in the PM.

Thu: Snow showers in the AM.

Fri: Favoring dry conditions.