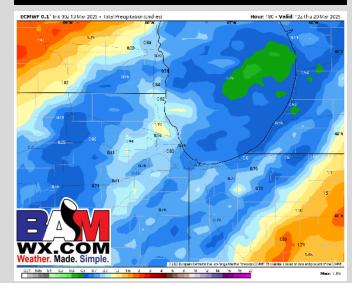

# Rainfall Totals: Next 5 Days

## **NEXT 5 DAYS: IMPORTANT FORECAST NOTES**

Fri:

Rain/storms arrive around midnight, a few storms may be strong to severe. Line of storms quickly exits in the early AM, Sat: an isolated shower possible in the PM.

Sun: Rain/snow mix possible in the AM.

Mon: Favoring dry conditions.

Tue: Favoring dry conditions.