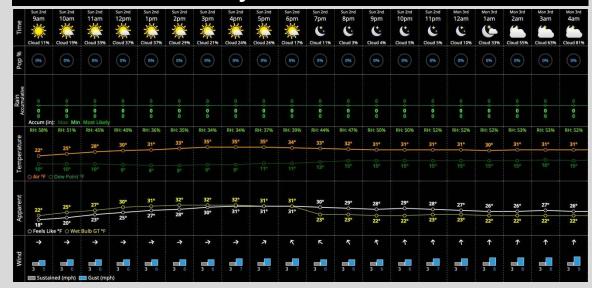

#### **Temperatures:**

- Temperatures reach the mid 30s by this afternoon, dropping into the upper 20s overnight.

#### Wind/Clouds:

- Mostly sunny skies favored today.
- Rather calm winds today at 2 8 MPH with gusts up to 10 MPH.

#### Wind Direction:

- Winds will be generally blowing from the 3B Line to RF, becoming variable at times.