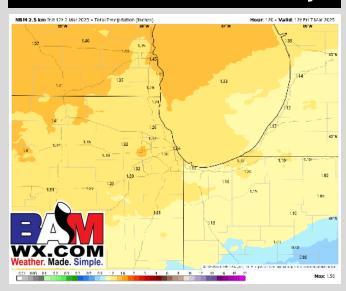

# **Rainfall Totals: Next 5 Days**

### **NEXT 5 DAYS: IMPORTANT FORECAST NOTES**

Mon: Favoring dry conditions, with a light drizzle possible in the PM.

<u>Tue:</u> Scattered showers become more

widespread in the late PM.

Wed: Scattered showers and a few rumbles of

thunder transition to snow in the PM.

**Thu:** Isolated flurry possible in the AM.

**Fri:** Snow/mix precipitation to arrive in the PM.