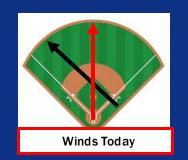

#### **Wind Direction:**

Winds will be blowing from the 1B line to LF through 12 PM before shifting from Homeplate to CF for the rest of the day