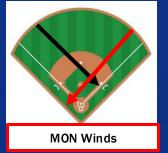

## Wind Direction (MON):

Winds will be blowing from LF to the 1B line through 12 PM before transitioning to Homeplate to RF to the 3B line through the rest of the day.