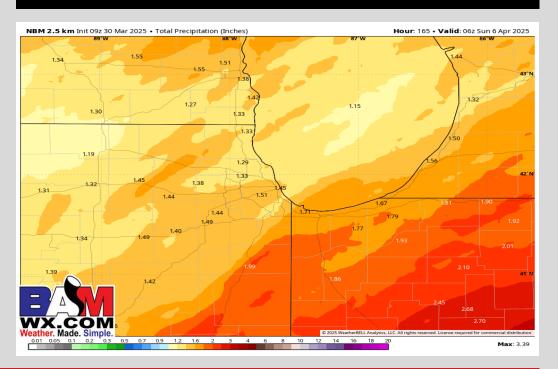

| 0                   | 0                       | 0                  | 0                    | 0                  | 0                   | 0                   | 0                   | 0.12              | 0.12                |
|                  | Ice %                     | 0%                  | 0%                      | 0%                 | 0%                   | 0%                 | 0%                  | 0%                  | 0%                  | 0%                | 0%                  |
|                  | RH %                      | 0<br>85%            | 0<br>69%                | 0<br>60%           | 0<br>82%             | 0<br>65%           | 0<br>71%            | 0<br>72%            | 0<br>59%            | 0<br>54%          | 0<br>57%            |

## **Precip Totals: Next 5 Days**



#### **NEXT 5 DAYS: IMPORTANT FORECAST NOTES:**

**MON:** AM light showers then dry for the PM

**TUE:** Isolated evening showers possible

**WED:** Widespread showers and storms

**THU:** Favoring dry conditions

**FRI:** Isolated evening showers possible

## **Temperatures:**

High temps will drop to the 40s F to start next week before rising back into the 50s and 60s F.

## Wind Direction (MON):

Winds will be blowing from LF to the 1B line through 12 PM before transitioning to Homeplate to RF to the 3B line through the rest of the day.

## **Clouds:**

Mostly cloudy skies through the next week with a few periods of sunshine here and there.

### Winds:

Sustained winds of 15-20 MPH with gusts of 25-35 MPH the next 5 days, even gusting 35-45 MPH on WED