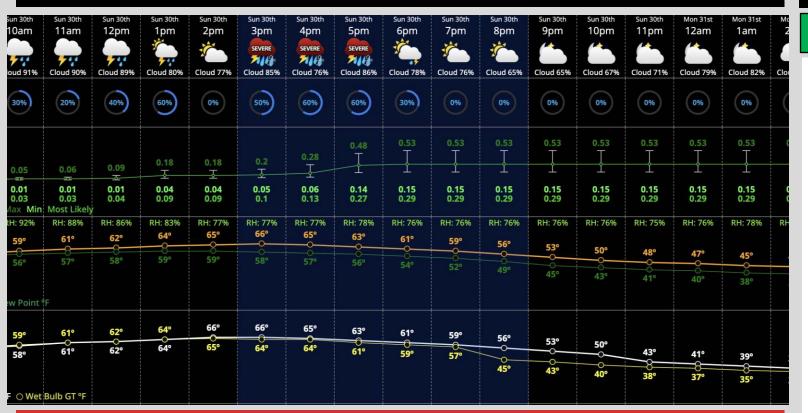

# **Hour by Hour Forecast:**

#### Temperatures:

High temps will max out in the mid to upper 60s F this afternoon

### **Wind/Clouds:**

Mostly cloudy skies throughout the day.

Winds will be sustained at 8-16 MPH with gusts 15-25 MPH throughout the day.

#### **Today's Precipitation Chances:**

Isolated storms possible 10:30 AM – 11:30 AM with another round of storms 2-4 PM. Any storm will have the potential for gusty winds 35-55 MPH locally 55+ MPH and small hail up to 0.5"

#### **Rain/SnowTotals:**

Rainfall will accumulate 0.3-0.6"