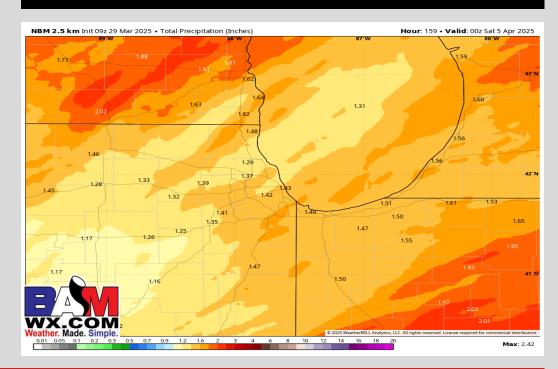

## **Precip Totals: Next 5 Days**

#### **NEXT 5 DAYS: IMPORTANT FORECAST NOTES:**

**SUN:** AM light showers with PM strong to severe storms

**MON:** AM light showers then dry for the PM

**TUE:** Isolated evening showers possible

**WED:** Widespread showers and storms possible