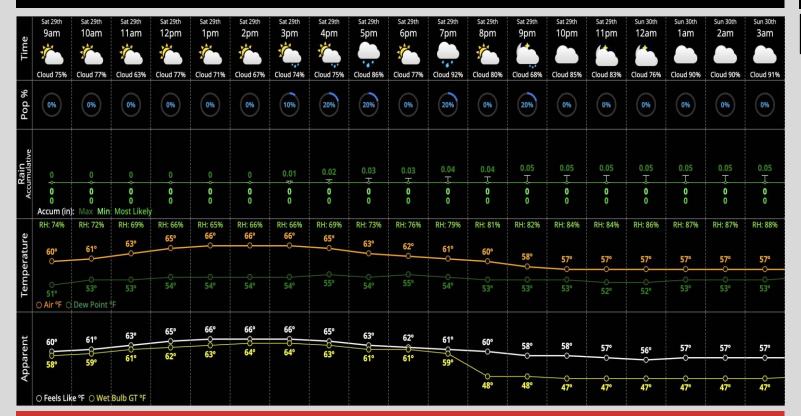

#### **Today's Precipitation Chances:**

Isolated light hit and miss rain showers from 12pm -8 PM.

#### **Rain/Snow Totals:**

Rainfall will accumulate up to 0.05"

#### **Dew/Frost:**

Frost/dew are not favored SUN AM

#### **Temperatures:**

High temps will max out in the mid 60s F this afternoon

#### **Wind/Clouds:**

Mostly cloudy skies throughout the day.

Winds will be sustained at 8-16 MPH with gusts 15-25 MPH throughout the day.