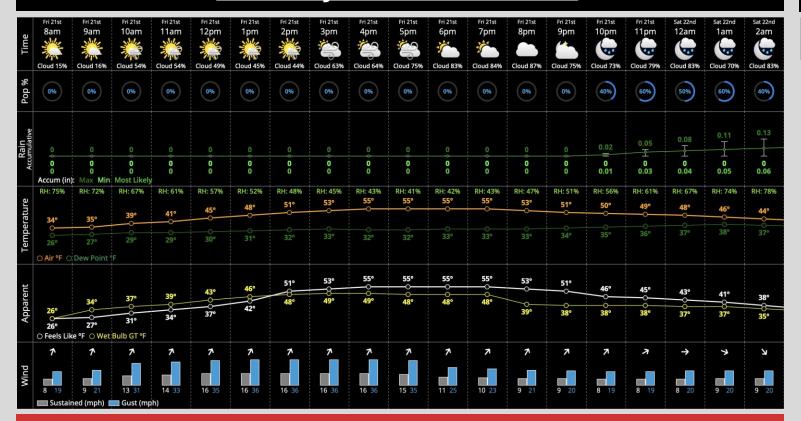

### **Temperatures:**

High temps today will reach the low 50s F. Overnight temps will drop into the low 30s F.

### **Wind/Clouds:**

Mostly cloudy skies favored today. Winds will be sustained at 15 - 20 MPH with gusts up to  $\sim 36 - 38$  MPH

## **Today's Precipitation Chances:**

Favoring dry conditions for the majority of the day with an isolated shower possible between 9 PM  $\,-\,12$  AM.

#### **Rain Totals:**

Less than 0.10" of rainfall totals are possible with this evenings light showers.

## **Dew/Frost:**

Frost is favored for Saturday AM (90%).