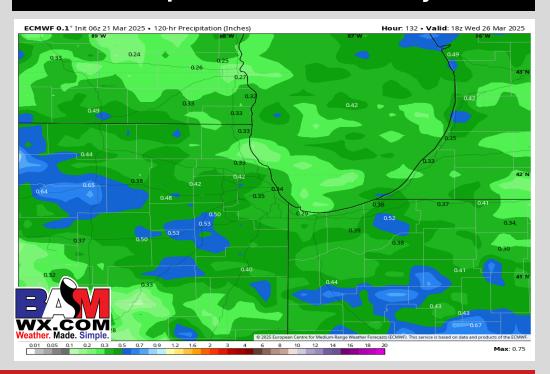

# **Precip Totals: Next 5 Days**

#### **NEXT 5 DAYS: IMPORTANT FORECAST NOTES:**

**SAT:** Isolated rain/snow mix possible in the early AM.

**SUN:** Scattered showers with a few storms possible throughout the day.

**MON:** Isolated ran/snow mix possible in the AM

**TUE:** Favoring dry conditions.

**WED:** Favoring dry conditions.