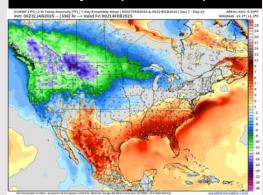

# **Houston Pilots: 2/1/25**

Next 7 Day Total Precipitation

**8-14 Day Temperature Departure** 

8-14 Day % of Average Precip.

15-30 Day Temperature Departure

- > Temps are expected to be above normal for the week ahead. Drier conditions favored over the weekend with rain chances picking up beyond TUE.
- > Above normal temp and near normal rainfall are expected for week 2.
- Above normal temperatures and near normal precipitation chances are expected for the weeks <sup>3</sup>/<sub>4</sub> timeframe.