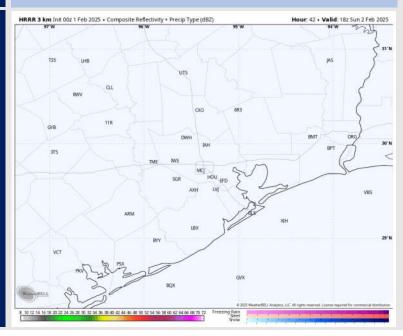

# Houston Pilots: SUN. 2/2/2025

### **Forecast Discussion**

**Precip:** Favoring dry conditions for Sunday.

Wind: Winds will be out of the S/SE throughout Sunday. N of Morgan's Point: Winds will be at 3 – 8 kts throughout the day on Sunday. S of Morgan's Point: Winds will be at 4 – 9 kts through 8 PM before slightly increasing to 6 – 11 kts for the rest of Sunday.