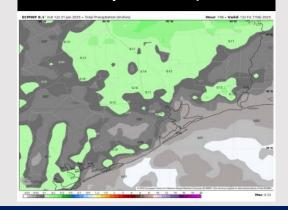

# **Houston Pilots: 2/1/25**

Next 7 Day Total Precipitation

**8-14 Day Temperature Departure** 

8-14 Day % of Average Precip.

15-30 Day Temperature Departure

- > Temps are expected to be above normal for the week ahead. Drier conditions favored over the weekend with rain chances picking up beyond TUE.
- > Above normal temp and near normal rainfall are expected for week 2.
- Above normal temperatures and near normal precipitation chances are expected for the weeks <sup>3</sup>/<sub>4</sub> timeframe.