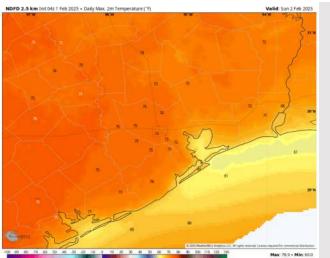

# Houston Pilots: SUN. 2/2/2025

High Temps: N of Morgan's Point: Mid 70s F. S of Morgan's Point: Lower 60s F.

Visibility: Watching for a patchy non-sea fog threat Sunday AM. See the visibility slide.