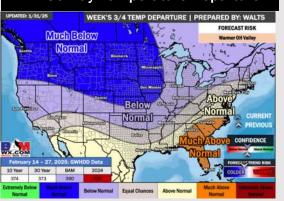

# **Houston Pilots: 2/1/25**

Next 7 Day Total Precipitation

**8-14 Day Temperature Departure** 

8-14 Day % of Average Precip.

15-30 Day Temperature Departure

- > Temps are expected to be above normal for the week ahead. Drier conditions favored over the weekend with rain chances picking up beyond TUE.
- > Above normal temp and near normal rainfall are expected for week 2.
- Above normal temperatures and near normal precipitation chances are expected for the weeks <sup>3</sup>/<sub>4</sub> timeframe.