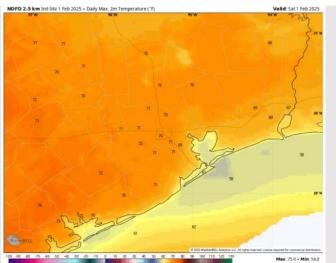

# Houston Pilots: SAT. 2/1/2025

High Temps: N of Morgan's Point: Near 70 F. S of Morgan's Point: Upper 50s F to low 60s F.

Visibility: Monitoring a Non-Sea Fog risk for Stations N of Station 11/12 this AM. Check the corresponding visibility slide for more info.