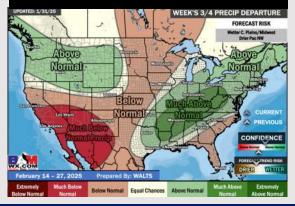

# **Houston Pilots: 2/1/25**

Next 7 Day Total Precipitation

**8-14 Day Temperature Departure** 

8-14 Day % of Average Precip.

15-30 Day Temperature Departure

- > Temps are expected to be above normal for the week ahead. Drier conditions favored over the weekend with rain chances picking up beyond TUE.
- > Above normal temp and near normal rainfall are expected for week 2.
- Above normal temperatures and near normal precipitation chances are expected for the weeks <sup>3</sup>/<sub>4</sub> timeframe.