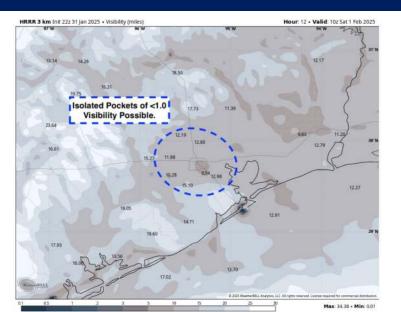

#### Confidence

- Currently, we are favoring isolated dense fog to begin to form around 3 AM for stations N of 11/12. Isolated pockets where visibility is favored to drop to 0.5 1 mile will be possible for stations N of 11/12. Stations N of Morgan's Point will be at the greatest risk of <0.5-mile visibility.</p>
- Expecting this fog risk to begin to break up, by 9 AM this morning.
- Confidence in exact coverage and exit timing is low currently. Winds calming late SAT AM may cause a few stray pockets of fog to linger within the Bay, delaying "end time".
- ➤ The latest data continues to back off from fog threats this morning. While pockets of isolated fog cannot be ruled out, favoring most locations to remain fog-free into the morning.

# TIMEFRAME THREAT DISCUSSED 3 AM -9 AM SAT Low