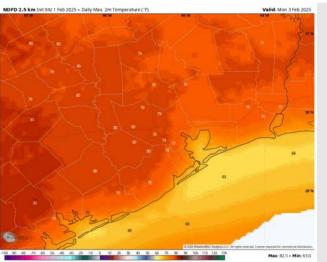

# Houston Pilots: Mon. 2/3/2025

High Temps: N of Morgan's Point: Upper 70 near 80 F. S of Morgan's Point: Low 60s F.

Visibility: Monitoring the potential for sea fog for all stations Monday, with the best risk being MON PM for stations S of Morgan's Point.

#### Precip Image: 12 PM CT

Wind Speed: 7 PM CT

High Temps Monday