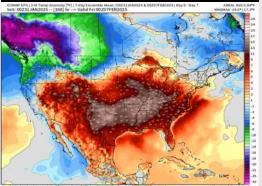

# **Houston Pilots: 2/1/25**

Next 7 Day Total Precipitation

**8-14 Day Temperature Departure** 

8-14 Day % of Average Precip.

15-30 Day Temperature Departure

- > Temps are expected to be above normal for the week ahead. Drier conditions favored over the weekend with rain chances picking up beyond TUE.
- > Above normal temp and near normal rainfall are expected for week 2.
- Above normal temperatures and near normal precipitation chances are expected for the weeks <sup>3</sup>/<sub>4</sub> timeframe.