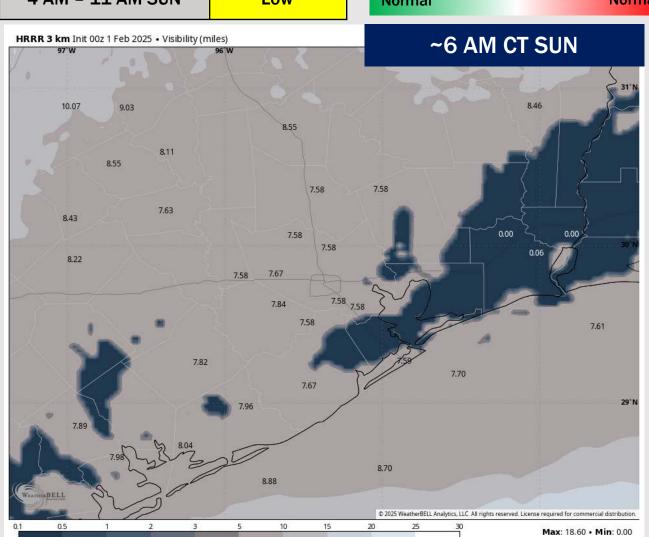

# **Houston Pilots Visibility Report**

4 AM - 11 AM SUN

Low

### Forecast Confidence

Watching for a low-end risk for patchy fog reducing visibility for stations 63/64 through 610 Bridge between 4 AM and 11 AM Sunday.

Expecting visibility to be reduced to 0.5 - 1 mile at times with a few pockets of fog reducing visibility to 0.5 mile or less.

The greatest risk for more widespread fog is favored to remain E of Galveston Bay.