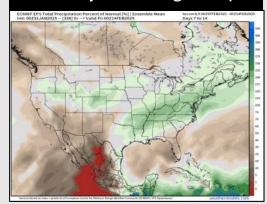

# **Houston Pilots: 2/1/25**

Next 7 Day Total Precipitation

**8-14 Day Temperature Departure** 

8-14 Day % of Average Precip.

15-30 Day Temperature Departure

- > Temps are expected to be above normal for the week ahead. Drier conditions favored over the weekend with rain chances picking up beyond TUE.
- > Above normal temp and near normal rainfall are expected for week 2.
- Above normal temperatures and near normal precipitation chances are expected for the weeks <sup>3</sup>/<sub>4</sub> timeframe.