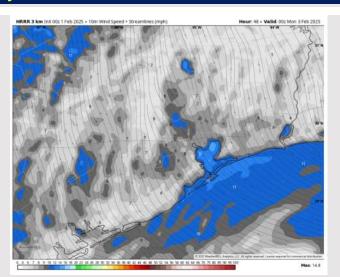

# Houston Pilots: Mon. 2/3/2025

### **Forecast Discussion**

**Precip:** Favoring dry conditions for Monday.

Wind: Winds will be out of the S/SE throughout the day on Monday. N of Morgan's Point: Winds will be at 3 – 8 kts throughout the day on Monday. S of Morgan's Point: Winds will be at 5 – 10 kts throughout Monday.