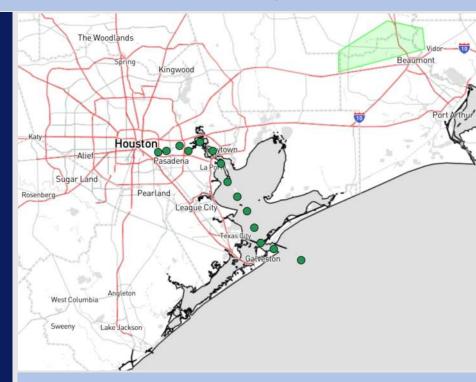

# **Houston Pilots Visibility Report**

#### **4 AM CST SAT VISIBILITY**

#### 7 AM CST SAT VISIBILITY