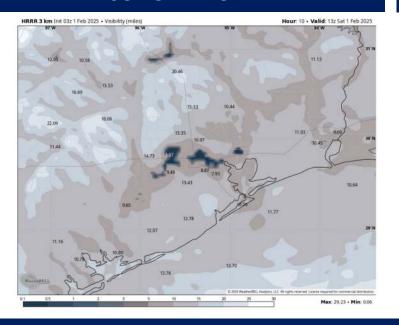

# **Houston Pilots Visibility Report**

4 AM - 11 AM SUN

Low

### Forecast Confidence

Watching for a low-end risk for patchy fog reducing visibility for stations 63/64 through 610 Bridge between 4 AM and 11 AM Sunday.

Expecting visibility to be reduced to 0.5 - 1 mile at times with a few pockets of fog reducing visibility to 0.5 mile or less.

The greatest risk for more widespread fog is favored to remain E of Galveston Bay.