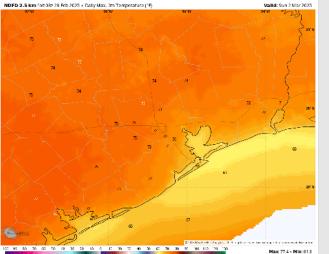

High Temps: N of Morgan's Point: Mid 70s F. S of Morgan's Point: Low to Upper 60s F.

Visibility: Watching for sea fog risks SAT AM for all Stations. See visibility slide for more details.

High Temps: N of Morgan's Point: Upper 60s to Lower 70s F. S of Morgan's Point: Lower to 60s F.

Visibility: Watching for a low end patchy sea fog risk for Sunday AM. Confidence is below normal.