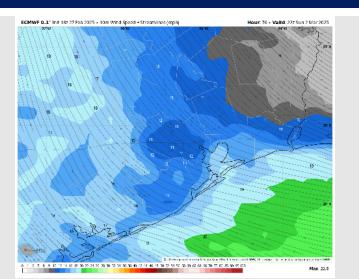

#### **Forecast Discussion**

**Precip:** Favoring dry conditions for Sunday.

Wind: Winds will be out of the SE for the entire day. N of Morgan's Point: Winds will be at 5 – 10 kts for the entire day. S of Morgan's Point: Winds will gradually increase from 5 – 10 kts through 1PM to 10 – 15kts and remain there for the rest of Sunday.

#### Precip Image: 5 PM CT

Wind Speed: 4 PM CT

High Temps Sunday