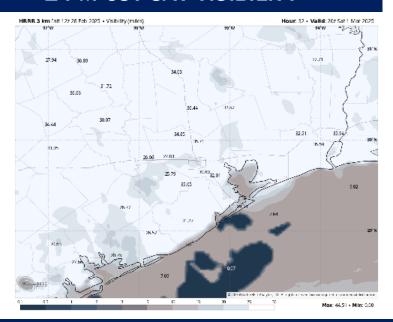

#### 2 PM CST SAT VISIBILITY

### Confidence

TIMEFRAME DISCUSSED

1 AM - 2 PM SAT

Medium

THREAT

Stations S of Morgan's Point: Patchy sea fog / hazy conditions with visibilities of less than 2 miles will begin to creep in after 1AM on Saturday. This fog will continue through at least 10AM between Morgan's Point and Station 11/12. From 10AM – 2PM, fog will become very patchy near the Boarding Station with brief instances of visibility dropping to 1 – 2 miles. Favoring this to clear after 2 PM.

Stations N. of Morgan's Point: Patchy sea fog with visibilities of less than 2 miles will begin to creep northeastward after 1 AM on Saturday. Coverage is expected to remain patchy through 10AM before fog recedes. Dense pockets of less than 1 mile will be possible primarily for stations within the channel, with the 6 – 8AM timeframe being when we see the greatest risk.