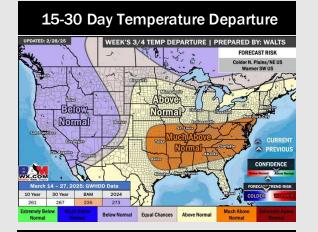

# **Houston Pilots: 2/28/25**

- Temps are expected to be above normal for the next 7 days. Favoring a drier week overall with scattered rain chances returning early next week.
- > Above normal temps and below normal rainfall are expected for week 2.
- Above normal temperatures and below normal precipitation chances are expected for the weeks 3/4 timeframe.