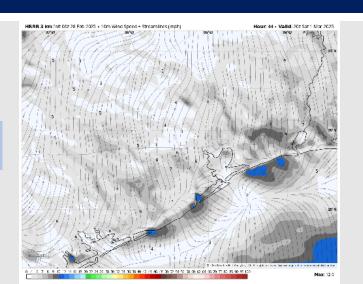

#### Precip Image: 6 PM CT

Wind Speed 2 PM CT

High Temps Saturday

### **Forecast Discussion**

**Precip:** Favoring dry conditions for Saturday.

Wind: Winds will be rather variable through much of the day, settling out of the SE by 4 PM. N of Morgan's Point: Winds will be at 2 – 6 kts throughout Saturday, with intermittent periods of calm. S of Morgan's Point: Winds will be at 4 – 6 kts throughout Saturday, with intermittent periods of calm.

High Temps: N of Morgan's Point: Mid 70s F. S of Morgan's Point: Low to Upper 60s F.

Visibility: Watching for sea fog risks SAT AM for all Stations. See visibility slide for more details.