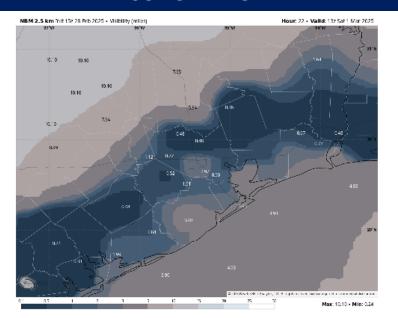

#### 7 AM CST SAT VISIBILITY

### Confidence

TIMEFRAME DISCUSSED

1 AM - 2 PM SAT

Medium

THREAT

Stations S of Morgan's Point: Patchy sea fog / hazy conditions with visibilities of less than 2 miles will begin to creep in after 1AM on Saturday. This fog will continue through at least 10AM between Morgan's Point and Station 11/12. From 10AM – 2PM, fog will become very patchy near the Boarding Station with brief instances of visibility dropping to 1 – 2 miles. Favoring this to clear after 2 PM.

Stations N. of Morgan's Point: Patchy sea fog with visibilities of less than 2 miles will begin to creep northeastward after 1 AM on Saturday. Coverage is expected to remain patchy through 10AM before fog recedes. Dense pockets of less than 1 mile will be possible primarily for stations within the channel, with the 6 – 8AM timeframe being when we see the greatest risk.