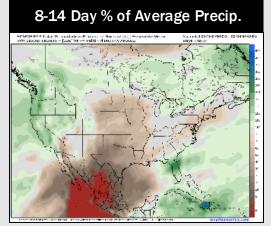

# **Houston Pilots: 2/28/25**

- Temps are expected to be above normal for the next 7 days. Favoring a drier week overall with scattered rain chances returning early next week.
- > Above normal temps and below normal rainfall are expected for week 2.
- Above normal temperatures and below normal precipitation chances are expected for the weeks 3/4 timeframe.