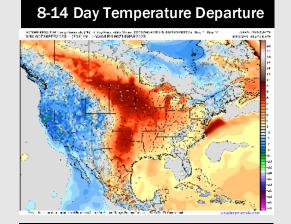

# **Houston Pilots: 2/28/25**

- Temps are expected to be above normal for the next 7 days. Favoring a drier week overall with scattered rain chances returning early next week.
- > Above normal temps and below normal rainfall are expected for week 2.
- Above normal temperatures and below normal precipitation chances are expected for the weeks 3/4 timeframe.