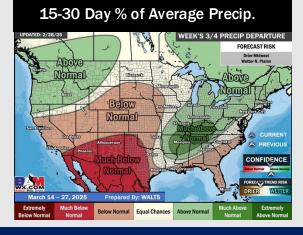

# **Houston Pilots: 2/28/25**

- Temps are expected to be above normal for the next 7 days. Favoring a drier week overall with scattered rain chances returning early next week.
- > Above normal temps and below normal rainfall are expected for week 2.
- Above normal temperatures and below normal precipitation chances are expected for the weeks 3/4 timeframe.