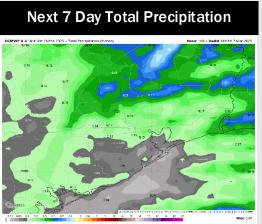

#### **Forecast Discussion**

**Precip:** Favoring dry conditions for the rest of Friday.

Wind: Winds will be out of the SE for the rest of the day. N of Morgan's Point: Winds will be at 2 – 7 kts throughout the PM. S of Morgan's Point: Winds will be at 7 – 12 kts for the PM. Gusts may peak at 18 kts.

### **Forecast Discussion**

**Precip:** Favoring dry conditions for Saturday.

Wind: Winds will be rather variable through much of the day, settling out of the SE by 4 PM. N of Morgan's Point: Winds will be at 2 – 6 kts throughout Saturday, with intermittent periods of calm. S of Morgan's Point: Winds will be at 4 – 6 kts throughout Saturday, with intermittent periods of calm.

#### **Forecast Discussion**

**Precip:** Favoring dry conditions for Sunday.

Wind: Winds will be out of the SE for the entire day. N of Morgan's Point: Winds will be at 5 – 10 kts for the entire day. S of Morgan's Point: Winds will gradually increase from 5 – 10 kts through 1PM to 10 – 15kts and remain there for the rest of Sunday.