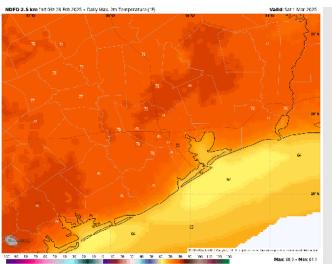

High Temps: N of Morgan's Point: Mid 70s F. S of Morgan's Point: Low to Upper 60s F.

Visibility: Watching for sea fog risks SAT AM for all Stations. See visibility slide for more details.

High Temps: N of Morgan's Point: Upper 60s to Lower 70s F. S of Morgan's Point: Lower to 60s F.

Visibility: Watching for a low end patchy sea fog risk for Sunday AM. Confidence is below normal.