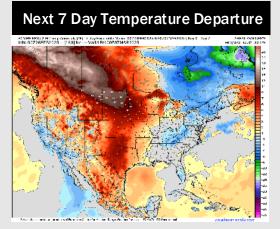

# **Houston Pilots: 2/28/25**

- Temps are expected to be above normal for the next 7 days. Favoring a drier week overall with scattered rain chances returning early next week.
- > Above normal temps and below normal rainfall are expected for week 2.
- Above normal temperatures and below normal precipitation chances are expected for the weeks 3/4 timeframe.