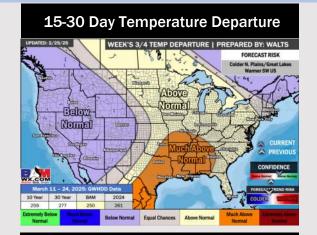

## **Houston Pilots: 2/28/25**

**Next 7 Day Total Precipitation** 

8-14 Day Temperature Departure

- Temps are expected to be above normal for the week ahead. Favoring a drier week overall with scattered rain chances returning early next week.
- Above normal temps and below normal rainfall are expected for week 2.
- Much above normal temperatures and below normal precipitation chances are expected for the weeks 3/4 timeframe.