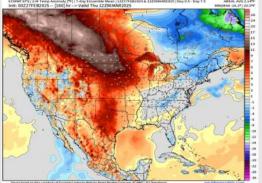

## **Houston Pilots: 2/28/25**

**Next 7 Day Total Precipitation** 

8-14 Day Temperature Departure

- Temps are expected to be above normal for the week ahead. Favoring a drier week overall with scattered rain chances returning early next week.
- Above normal temps and below normal rainfall are expected for week 2.
- Much above normal temperatures and below normal precipitation chances are expected for the weeks 3/4 timeframe.