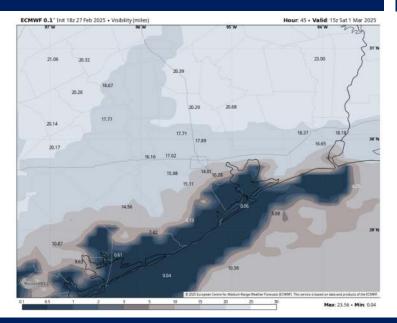

#### 9 AM CST SAT VISIBILITY

#### Confidence

Confidence remains lower in terms of exact start and exit timing. Confidence remains normal in terms of fog starting off as patchy, potentially becoming more widespread through the AM.

Stations S of Morgan's Point: Patchy sea fog with visibilities of less than 2 miles will begin to creep northward after midnight on Saturday. Fog will likely become widespread after patchier continue through at least 11AM. From 11AM – 2PM, fog will become patchier and gradually recede, although we will need to watch for a lingering risk towards the Boarding Station.

Stations N. of Morgan's Point: Patchy sea fog with visibilities of less than 2 miles will begin to creep northward after midnight on Saturday. Coverage is expected to remain patchy through 9AM before fog recedes.