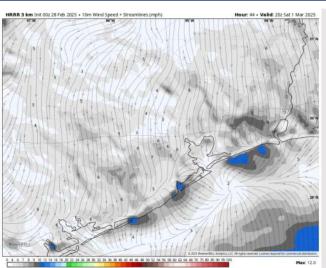

## Houston Pilots: SUN. 3/2/2025

#### **Forecast Discussion**

**Precip:** Favoring dry conditions for Sunday.

Wind: Winds will be out of the SE for the entire day. N of Morgan's Point: Winds will be at 5 – 10 kts for the entire day. S of Morgan's Point: Winds will gradually increase from 5 – 10 kts through 1PM to 10 – 15kts and remain there for the rest of Sunday.

High Temps: N of Morgan's Point: Upper 60s to Lower 70s F. S of Morgan's Point: Lower to 60s F.

Visibility: Watching for patchy sea fog risks for Sunday AM.

#### Precip Image: 5 PM CT

Wind Speed: 4 PM CT

High Temps Sunday