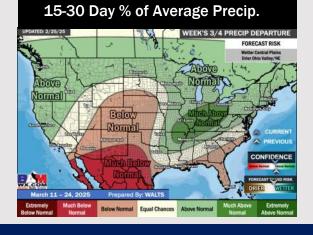

## **Houston Pilots: 2/28/25**

**Next 7 Day Total Precipitation** 

8-14 Day Temperature Departure

- Temps are expected to be above normal for the week ahead. Favoring a drier week overall with scattered rain chances returning early next week.
- Above normal temps and below normal rainfall are expected for week 2.
- Much above normal temperatures and below normal precipitation chances are expected for the weeks 3/4 timeframe.