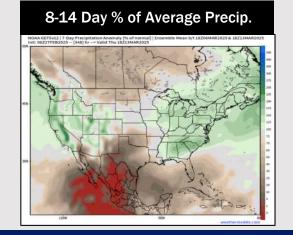

## **Houston Pilots: 2/28/25**

**Next 7 Day Total Precipitation** 

8-14 Day Temperature Departure

- Temps are expected to be above normal for the week ahead. Favoring a drier week overall with scattered rain chances returning early next week.
- Above normal temps and below normal rainfall are expected for week 2.
- Much above normal temperatures and below normal precipitation chances are expected for the weeks 3/4 timeframe.