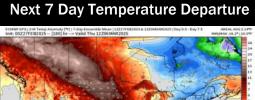

## **Houston Pilots: 2/28/25**

**Next 7 Day Total Precipitation** 

8-14 Day Temperature Departure

- Temps are expected to be above normal for the week ahead. Favoring a drier week overall with scattered rain chances returning early next week.
- Above normal temps and below normal rainfall are expected for week 2.
- Much above normal temperatures and below normal precipitation chances are expected for the weeks 3/4 timeframe.