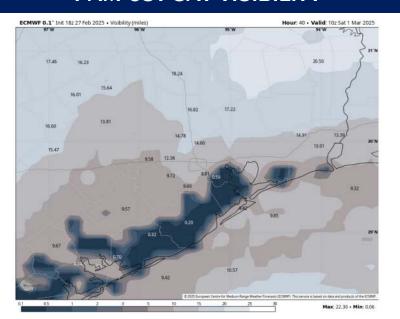

#### **4 AM CST SAT VISIBILITY**

#### Confidence

Confidence remains lower in terms of exact start and exit timing. Confidence remains normal in terms of fog starting off as patchy, potentially becoming more widespread through the AM.

Stations S of Morgan's Point: Patchy sea fog with visibilities of less than 2 miles will begin to creep northward after midnight on Saturday. Fog will likely become widespread after patchier continue through at least 11AM. From 11AM – 2PM, fog will become patchier and gradually recede, although we will need to watch for a lingering risk towards the Boarding Station.

Stations N. of Morgan's Point: Patchy sea fog with visibilities of less than 2 miles will begin to creep northward after midnight on Saturday. Coverage is expected to remain patchy through 9AM before fog recedes.