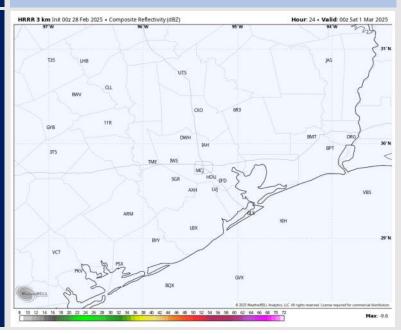

### Houston Pilots: SAT. 3/1/2025

#### **Forecast Discussion**

**Precip:** Favoring dry conditions for Saturday.

Wind: Winds will be rather variable through much of the day, settling out of the SE by 4 PM. N of Morgan's Point: Winds will be at 2 – 6 kts throughout Saturday, with intermittent periods of calm. S of Morgan's Point: Winds will be at 4 – 6 kts throughout Saturday, with intermittent periods of calm.

High Temps: N of Morgan's Point: Mid 70s F. S of Morgan's Point: Low to Upper 60s F.

Visibility: Watching for sea fog risks SAT AM for all Stations, with sea fog lingering across the bay into the PM, although confidence is low in exact exit timing.

#### Precip Image: 6 PM CT

High Temps Saturday