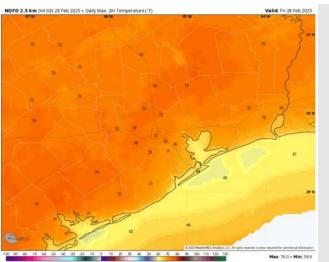

### Houston Pilots: SAT. 3/1/2025

#### **Forecast Discussion**

**Precip:** Favoring dry conditions for Saturday.

Wind: Winds will be rather variable through much of the day, settling out of the SE by 4 PM. N of Morgan's Point: Winds will be at 2 – 6 kts throughout Saturday, with intermittent periods of calm. S of Morgan's Point: Winds will be at 4 – 6 kts throughout Saturday, with intermittent periods of calm.

High Temps: N of Morgan's Point: Mid 70s F. S of Morgan's Point: Low to Upper 60s F.

Visibility: Watching for sea fog risks SAT AM for all Stations, with sea fog lingering across the bay into the PM, although confidence is low in exact exit timing.

#### Precip Image: 6 PM CT

High Temps Saturday