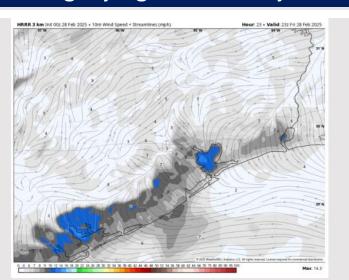

### Houston Pilots: SAT. 3/1/2025

#### **Forecast Discussion**

**Precip:** Favoring dry conditions for Saturday.

Wind: Winds will be rather variable through much of the day, settling out of the SE by 4 PM. N of Morgan's Point: Winds will be at 2 – 6 kts throughout Saturday, with intermittent periods of calm. S of Morgan's Point: Winds will be at 4 – 6 kts throughout Saturday, with intermittent periods of calm.

Wind Speed 2 PM CT