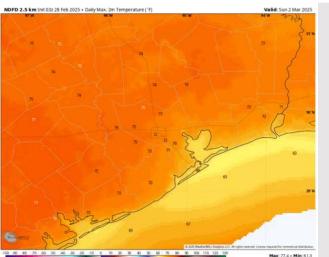

## Houston Pilots: SUN. 3/2/2025

High Temps: N of Morgan's Point: Upper 60s to Lower 70s F. S of Morgan's Point: Lower to 60s F.

Visibility: Watching for patchy sea fog risks for Sunday AM.

#### Precip Image: 5 PM CT

Wind Speed: 4 PM CT

High Temps Sunday