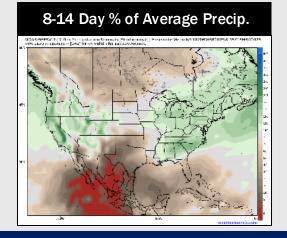

## **Houston Pilots: 2/27/25**

- > Temps are expected to be above normal for the week ahead. Favoring a drier week overall with scattered rain chances returning early next week.
- > Above normal temps and below normal rainfall are expected for week 2.
- > Much above normal temperatures and below normal precipitation chances are expected for the weeks 3/4 timeframe.