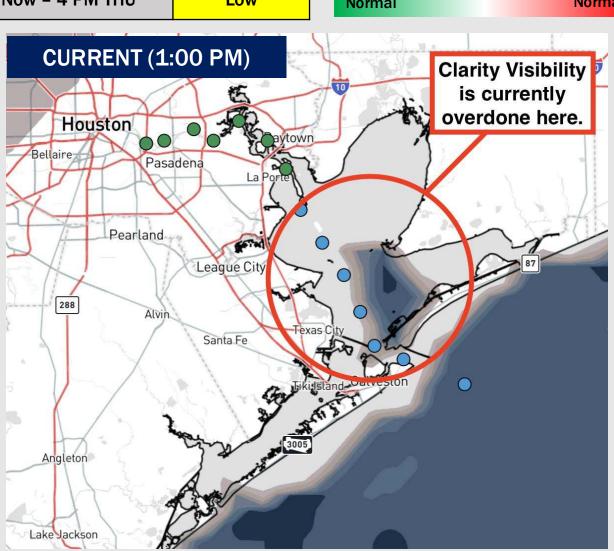

## **Houston Pilots Visibility Report**

Patchy sea-fog is expected to linger at the Boarding Station through ~4PM.

Visibilities will be reduced to less than 2 miles, with patches less than 1 mile visibility.

NOTE: this threat is ONLY for the Boarding Station. *No* visibility concerns for other Stations.