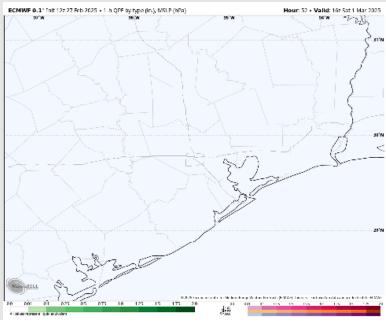

## **Forecast Discussion**

**Precip:** Favoring dry conditions for Saturday.

Wind: Winds will be rather variable through much of the day, settling out of the SE by 4 PM. N of Morgan's Point: Winds will be at 2 – 6 kts throughout Saturday, with intermittent periods of calm. S of Morgan's Point: Winds will be at 4 – 6 kts throughout Saturday, with intermittent periods of calm.

## Precip Image: 10 AM CT ECMWF 0.1' Talt 127 27 Fcb 2625 • 1 h QFF by hypo(ln.) MSLP (hFa) SOW Hour. 52 • Val Solve Hour. 52 • Val Hour. 52

Wind Speed 2 PM CT

High Temps Saturday