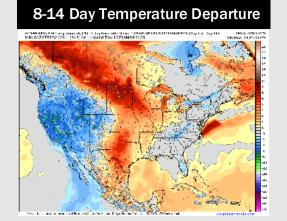

## **Houston Pilots: 2/27/25**

- > Temps are expected to be above normal for the week ahead. Favoring a drier week overall with scattered rain chances returning early next week.
- > Above normal temps and below normal rainfall are expected for week 2.
- > Much above normal temperatures and below normal precipitation chances are expected for the weeks 3/4 timeframe.