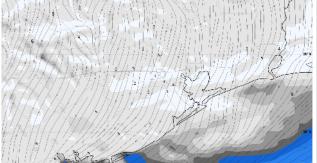

# Wind Speed: 5 AM CT

## **Forecast Discussion**

**Precip:** Favoring dry conditions for Friday.

Wind: Winds will be out of the NE through 8 AM, shifting clockwise after that time and settling out of the SE by 1 PM. N of Morgan's Point: Winds will be at 2 - 7 kts throughout the day. S of Morgan's Point: Winds will be at 4 - 9 kts for Friday.