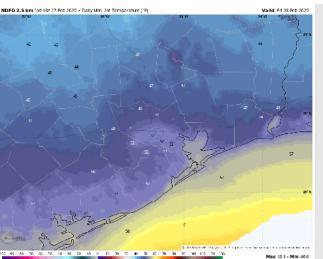

#### Precip Image: 7 PM CT

Wind Speed: 5 PM CT

Low Temps FRI AM

Low Temps: N of Morgan's Point: Low 50s F. S of Morgan's Point: Low to mid 50s F.

Visibility: Fog is expected to linger at the Boarding Station through ~4PM. See visibility slide for more details.