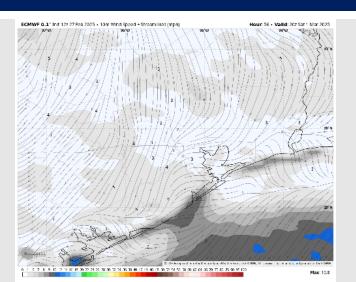

## **Forecast Discussion**

**Precip:** Favoring dry conditions for Saturday.

Wind: Winds will be rather variable through much of the day, settling out of the SE by 4 PM. N of Morgan's Point: Winds will be at 2 – 6 kts throughout Saturday, with intermittent periods of calm. S of Morgan's Point: Winds will be at 4 – 6 kts throughout Saturday, with intermittent periods of calm.

## Precip Image: 10 AM CT ECMWF 0.1' Talt 127 27 Fcb 2625 • 1 h QFF by hypo(ln.) MSLP (hFa) SOW Hour. 52 • Val Solve Hour. 52 • Val Hour. 52

Wind Speed 2 PM CT

High Temps Saturday