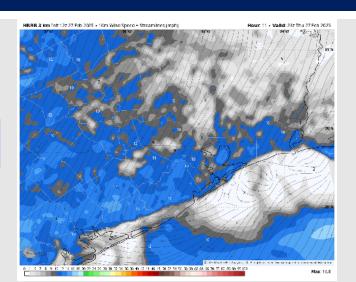

#### Precip Image: 7 PM CT

Wind Speed: 5 PM CT

Low Temps FRI AM

#### **Forecast Discussion**

**Precip:** Favoring dry conditions for the remainder of the day.

Wind: Winds will be out of the NE for the rest of the day. N of Morgan's Point: Winds will be at 5-10 kts through 7PM, before calming to 2-7 kts for the rest of the evening. S of Morgan's Point: Winds will gradually increase to 5-10 kts by 5 PM and will remain there for the rest of the PM.