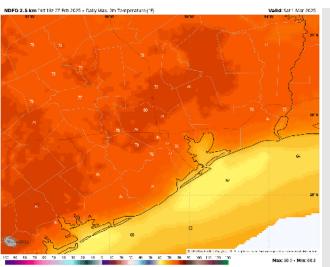

## Houston Pilots: SAT. 3/1/2025

High Temps: N of Morgan's Point: Mid 70s F. S of Morgan's Point: Low to Upper 60s F.

Visibility: Watching for patchy sea fog risks SAT AM and again SAT PM for all Stations, although confidence is low in exact timing.