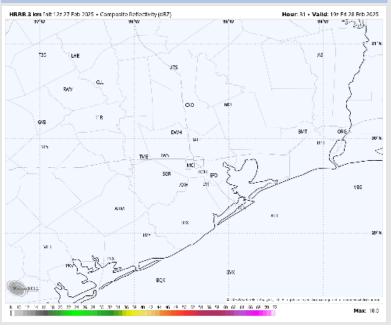

#### Precip Image: 7 PM CT

Wind Speed: 5 PM CT

Low Temps FRI AM

#### **Forecast Discussion**

**Precip:** Favoring dry conditions for the remainder of the day.

Wind: Winds will be out of the NE for the rest of the day. N of Morgan's Point: Winds will be at 5-10 kts through 7PM, before calming to 2-7 kts for the rest of the evening. S of Morgan's Point: Winds will gradually increase to 5-10 kts by 5 PM and will remain there for the rest of the PM.