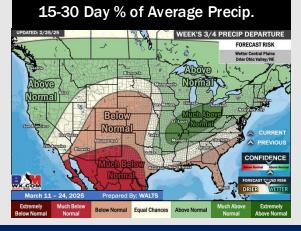

## **Houston Pilots: 2/27/25**

- > Temps are expected to be above normal for the week ahead. Favoring a drier week overall with scattered rain chances returning early next week.
- > Above normal temps and below normal rainfall are expected for week 2.
- > Much above normal temperatures and below normal precipitation chances are expected for the weeks 3/4 timeframe.