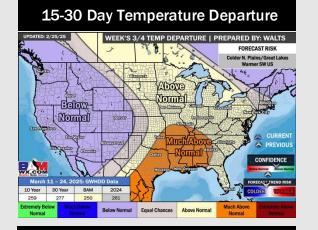

## **Houston Pilots: 2/27/25**

- > Temps are expected to be above normal for the week ahead. Favoring a drier week overall with scattered rain chances returning early next week.
- > Above normal temps and below normal rainfall are expected for week 2.
- > Much above normal temperatures and below normal precipitation chances are expected for the weeks 3/4 timeframe.