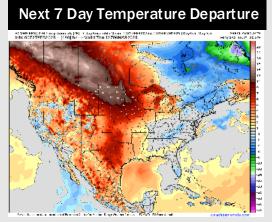

## **Houston Pilots: 2/27/25**

- > Temps are expected to be above normal for the week ahead. Favoring a drier week overall with scattered rain chances returning early next week.
- > Above normal temps and below normal rainfall are expected for week 2.
- > Much above normal temperatures and below normal precipitation chances are expected for the weeks 3/4 timeframe.