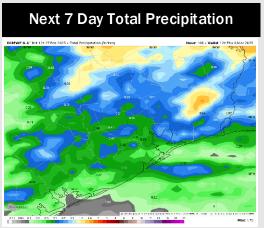

## **Houston Pilots: 2/27/25**

- > Temps are expected to be above normal for the week ahead. Favoring a drier week overall with scattered rain chances returning early next week.
- > Above normal temps and below normal rainfall are expected for week 2.
- > Much above normal temperatures and below normal precipitation chances are expected for the weeks 3/4 timeframe.