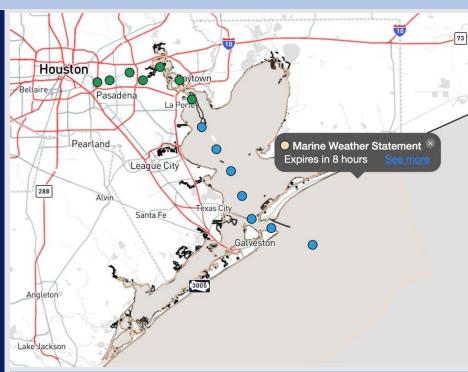

## **Houston Pilots Visibility Report**

Patchy sea-fog is expected to linger at the Boarding Station through ~4PM.

Visibilities will be reduced to less than 2 miles, with patches less than 1 mile visibility.

NOTE: this threat is ONLY for the Boarding Station. *No* visibility concerns for other Stations.