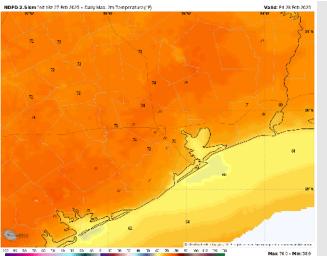

High Temps: N of Morgan's Point: Near 70 F. S of Morgan's Point: Low to Mid 60s F.

Visibility: Not favoring any fog risks for Friday.

## Houston Pilots: SAT. 3/1/2025

High Temps: N of Morgan's Point: Mid 70s F. S of Morgan's Point: Low to Upper 60s F.

Visibility: Watching for patchy sea fog risks SAT AM and again SAT PM for all Stations, although confidence is low in exact timing.