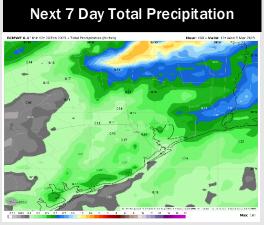

### **Forecast Discussion**

**Precip:** Outside of 10% chances for a few hit/miss pockets of drizzle between 6AM – 11AM for all stations, favoring dry conditions for today.

Wind: Winds start the day out of the SE, quickly shifting counterclockwise to be out of the NE by 5AM. N of Morgan's Point: Winds will be at 3 - 8 kts through 2PM before increasing to 7 - 11 kts. S of Morgan's Point: Winds will be at 3 - 8 kts through 4PM before increasing to 6 - 11 kts for the remainder of the day.

### **Forecast Discussion**

**Precip:** Favoring dry conditions for Friday.

Wind: Winds will be out of the NE through 8 AM, shifting clockwise after that time and settling out of the SE by 2 PM. N of Morgan's Point: Winds will be at 2 - 7 kts throughout the day. S of Morgan's Point: Winds will be at 4 - 9 kts for Friday.

### **Forecast Discussion**

**Precip:** Favoring dry conditions for Saturday.

Wind: Winds will start out of the SE through 6AM before becoming variable for the rest of Saturday. N of Morgan's Point: Winds will be at 4 – 6 kts throughout Saturday, with intermittent periods of calm. S of Morgan's Point: Winds will be at 4 – 6 kts throughout Saturday, with intermittent periods of calm.