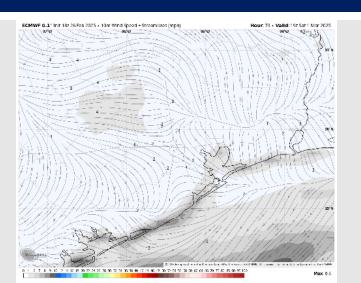

### **Forecast Discussion**

**Precip:** Favoring dry conditions for Friday.

Wind: Winds will be out of the NE through 8 AM, shifting clockwise after that time and settling out of the SE by 2 PM. N of Morgan's Point: Winds will be at 2 - 7 kts throughout the day. S of Morgan's Point: Winds will be at 4 - 9 kts for Friday.