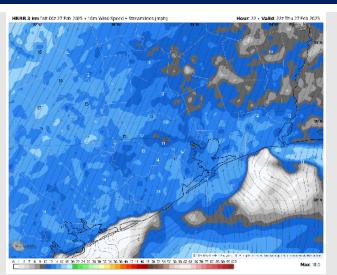

### **Forecast Discussion**

**Precip:** Outside of 10% chances for a few hit/miss pockets of drizzle between 6AM – 11AM for all stations, favoring dry conditions for today.

Wind: Winds start the day out of the SE, quickly shifting counterclockwise to be out of the NE by 5AM. N of Morgan's Point: Winds will be at 3 - 8 kts through 2PM before increasing to 7 - 11 kts. S of Morgan's Point: Winds will be at 3 - 8 kts through 4PM before increasing to 6 - 11 kts for the remainder of the day.

#### Precip Image: 9 AM CT

Wind Speed: 4 PM CT

High Temps Today