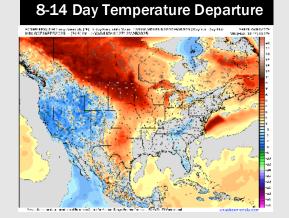

# **Houston Pilots: 2/27/25**

- Temps are expected to be above normal for the week ahead. Favoring a drier week overall with scattered rain chances returning early next week.
- > Near normal temps and below normal rainfall are expected for week 2.
- Much above normal temperatures and below normal precipitation chances are expected for the weeks 3/4 timeframe.