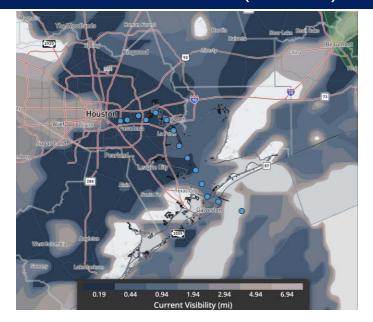

#### **CURRENT VISIBILITY (5:15AM)**

### Confidence

TIMEFRAME DISCUSSED

THREAT

**CURRENT - 11 AM THU** 

Medium - High

Stations S of Morgan's Point: Patchy fog with visibilities of less than a two miles will continue to be favored through 11 AM with a few instances of visibility dropping to 1 mile or less between now and 10 AM. Confidence is lower towards the Boarding Station and 11/12, where fog may remain patchy with instances of visibility down to 1 mile or less through ~2 PM.

Stations N. of Morgan's Point: Dense Fog coverage is more widespread in nature with visibilities of less than a mile to be favored until 9 AM. After 9 AM, fog is favored to quickly dissipate, clearing no later than 11 AM.

Confidence in exit time overall remains below normal, with a risk to see dense fog wane 1-2 hours earlier than anticipated and / or visibilities to become patchier much more quickly.