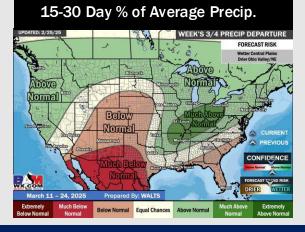

# **Houston Pilots: 2/27/25**

- Temps are expected to be above normal for the week ahead. Favoring a drier week overall with scattered rain chances returning early next week.
- > Near normal temps and below normal rainfall are expected for week 2.
- Much above normal temperatures and below normal precipitation chances are expected for the weeks 3/4 timeframe.