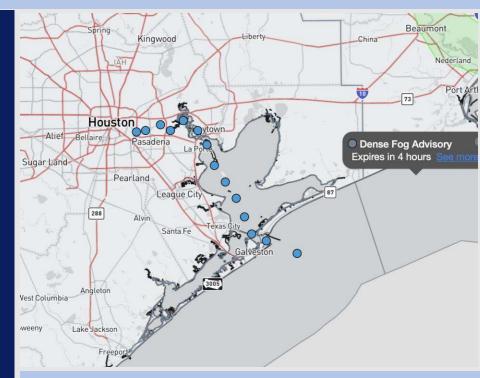

### **Weather Headlines**

- Dense fog risks to continue for all stations through 11 AM with a risk for fog to linger at the Boarding Station through ~2 PM.
- Outside of isolated drizzle chances this AM, favoring dry conditions through the weekend, with the best next shot of rain on Monday.
- Additional fog risks will need to be monitored for this weekend.

### Confidence

TIMEFRAME DISCUSSED

THREAT

**CURRENT - 11 AM THU** 

Medium - High

Stations S of Morgan's Point: Patchy fog with visibilities of less than a two miles will continue to be favored through 11 AM with a few instances of visibility dropping to 1 mile or less between now and 10 AM. Confidence is lower towards the Boarding Station and 11/12, where fog may remain patchy with instances of visibility down to 1 mile or less through ~2 PM.

Stations N. of Morgan's Point: Dense Fog coverage is more widespread in nature with visibilities of less than a mile to be favored until 9 AM. After 9 AM, fog is favored to quickly dissipate, clearing no later than 11 AM.

Confidence in exit time overall remains below normal, with a risk to see dense fog wane 1-2 hours earlier than anticipated and / or visibilities to become patchier much more quickly.