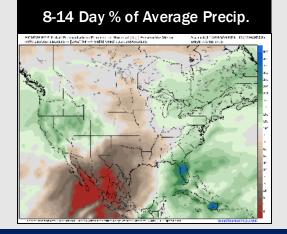

# **Houston Pilots: 2/27/25**

- Temps are expected to be above normal for the week ahead. Favoring a drier week overall with scattered rain chances returning early next week.
- > Near normal temps and below normal rainfall are expected for week 2.
- Much above normal temperatures and below normal precipitation chances are expected for the weeks 3/4 timeframe.