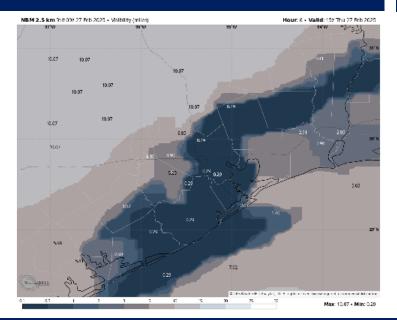

#### 9 AM CST THU VISIBILITY

### Confidence

TIMEFRAME DISCUSSED

THREAT

**CURRENT - 11 AM THU** 

Medium - High

Stations S of Morgan's Point: Patchy fog with visibilities of less than a two miles will continue to be favored through 11 AM with a few instances of visibility dropping to 1 mile or less between now and 10 AM. Confidence is lower towards the Boarding Station and 11/12, where fog may remain patchy with instances of visibility down to 1 mile or less through ~2 PM.

Stations N. of Morgan's Point: Dense Fog coverage is more widespread in nature with visibilities of less than a mile to be favored until 9 AM. After 9 AM, fog is favored to quickly dissipate, clearing no later than 11 AM.

Confidence in exit time overall remains below normal, with a risk to see dense fog wane 1-2 hours earlier than anticipated and / or visibilities to become patchier much more quickly.