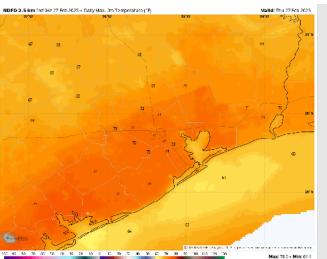

High Temps: N of Morgan's Point: Low 70s F. S of Morgan's Point: Mid to upper 60s F.

Visibility: Watching for fog risks to impact all Stations in the AM. See visibility slide for more details! Not favoring any fog risks for the PM or FRI AM due to passage of front.

#### Precip Image: 9 AM CT

Wind Speed: 4 PM CT

High Temps Today