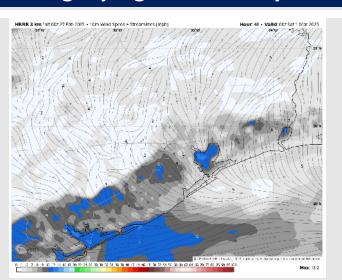

### **Forecast Discussion**

**Precip:** Outside of 10% chances for a few hit/miss pockets of drizzle between 6AM – 11AM for all stations, favoring dry conditions for today.

Wind: Winds start the day out of the SE, quickly shifting counterclockwise to be out of the NE by 5AM. N of Morgan's Point: Winds will be at 3 - 8 kts through 2PM before increasing to 7 - 11 kts. S of Morgan's Point: Winds will be at 3 - 8 kts through 4PM before increasing to 6 - 11 kts for the remainder of the day.

High Temps: N of Morgan's Point: Low 70s F. S of Morgan's Point: Mid to upper 60s F.

Visibility: Watching for fog risks to impact all Stations in the AM. See visibility slide for more details! Not favoring any fog risks for the PM or FRI AM due to passage of front.