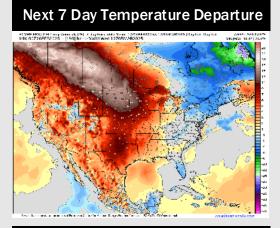

# **Houston Pilots: 2/27/25**

- Temps are expected to be above normal for the week ahead. Favoring a drier week overall with scattered rain chances returning early next week.
- > Near normal temps and below normal rainfall are expected for week 2.
- Much above normal temperatures and below normal precipitation chances are expected for the weeks 3/4 timeframe.