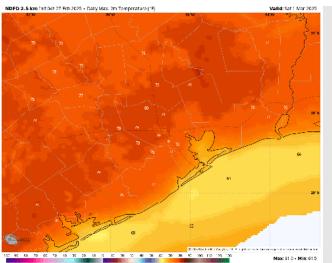

High Temps: N of Morgan's Point: Low 70s F. S of Morgan's Point: Mid to upper 60s F.

Visibility: Watching for fog risks to impact all Stations in the AM. See visibility slide for more details! Not favoring any fog risks for the PM or FRI AM due to passage of front.

High Temps: N of Morgan's Point: Mid 70s F. S of Morgan's Point: Low to Upper 60s F.

Visibility: Watching for patchy sea fog risks SAT AM for all Stations, although confidence is low in exact timing.