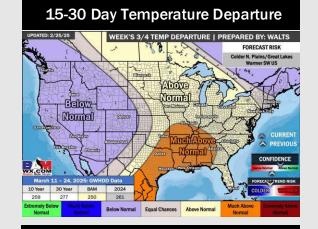

# **Houston Pilots: 2/27/25**

- Temps are expected to be above normal for the week ahead. Favoring a drier week overall with scattered rain chances returning early next week.
- > Near normal temps and below normal rainfall are expected for week 2.
- Much above normal temperatures and below normal precipitation chances are expected for the weeks 3/4 timeframe.