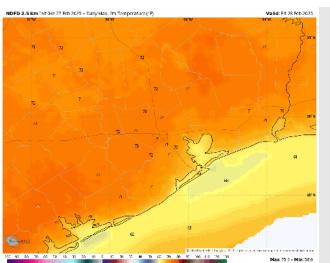

High Temps: N of Morgan's Point: Low 70s F. S of Morgan's Point: Mid to upper 60s F.

Visibility: Watching for fog risks to impact all Stations in the AM. See visibility slide for more details! Not favoring any fog risks for the PM or FRI AM due to passage of front.