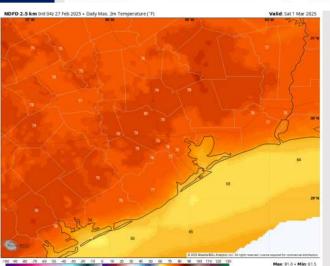

# Houston Pilots: FRI. 2/28/2025

High Temps: N of Morgan's Point: Near 70 F. S of Morgan's Point: Low to Mid 60s F.

Visibility: Not favoring any fog risks for Friday.