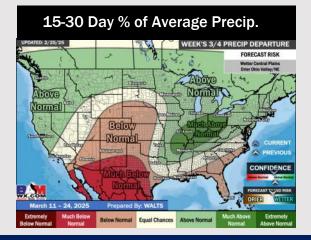

# **Houston Pilots: 2/27/25**

15-30 Day Temperature Departure

**Next 7 Day Total Precipitation** 

- Temps are expected to be above normal for the week ahead. Favoring a drier week overall with scattered rain chances returning early next week.
- Near normal temps and below normal rainfall are expected for week 2.
- Much above normal temperatures and below normal precipitation chances are expected for the weeks 3/4 timeframe.