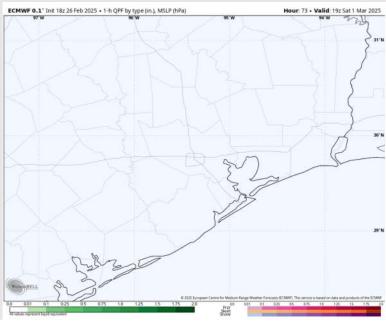

# Houston Pilots: SAT. 3/1/2025

## **Forecast Discussion**

**Precip:** Favoring dry conditions for Saturday.

Wind: Winds will start out of the SE through 6AM before becoming variable for the rest of Saturday. N of Morgan's Point: Winds will be at 4 – 6 kts throughout Saturday, with intermittent periods of calm. S of Morgan's Point: Winds will be at 4 – 6 kts throughout Saturday, with intermittent periods of calm.