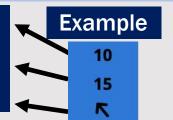

## **Houston Pilots Wind Chart**

#### **Forecast Confidence**

Below Normal **Sustained wind 10 Knots** 

**Gusts 15 Knots** 

Wind from the SE

| Wind                                 | Thu         | Thu          | Thu                | Thu                  | Thu         | Thu                  | Thu         | Thu          | Thu           | Thu          | Thu          | Thu           | Thu           | Thu           | Thu           | Thu           | Thu                                | Thu           | Thu            | Thu           | Thu          | Thu          | Fri          | Fri           |
|--------------------------------------|-------------|--------------|--------------------|----------------------|-------------|----------------------|-------------|--------------|---------------|--------------|--------------|---------------|---------------|---------------|---------------|---------------|------------------------------------|---------------|----------------|---------------|--------------|--------------|--------------|---------------|
|                                      | 2 am        | 3 am         | 4 am               | 5 am                 | 6 am        | 7 am                 | 8 am        | 9 am         | 10 am         | 11 am        | 12 pm        | 1 pm          | 2 pm          | 3 pm          | 4 pm          | 5 pm          | 6 pm                               | 7 pm          | 8 pm           | 9 pm          | 10 pm        | 11 pm        | 12 am        | 1 am          |
| Houston Pilots N - 610 Bridge        | 1           | 1            | 1                  | 2                    | 3           | 3                    | 3           | 5            | 6             | 8            | 8            | 9             | 10            | 10            | 10            | 10            | 9                                  | 8             | 7              | 6             | 6            | 6            | 5            | 5             |
|                                      | 3           | 5            | 5                  | 5                    | 6           | 8                    | 9           | 9            | 13            | 14           | 17           | 18            | 20            | 20            | 20            | 20            | 17                                 | 16            | 14             | 13            | 13           | 10           | 9            | 9             |
|                                      | K           | K            | <del>(</del>       | &                    | K           | 1                    | ✓           | •            | 1             | ↓            | ↓            | ↓             | ✓             | ✓             | 1             | ✓             | ¥                                  | 1             | ¥              | 1             | 1            | 1            | 1            | <b>√</b>      |
| Houston Pilots M - Kinder 1          | 1           | 1            | 1                  | 2                    | 3           | 3                    | 3           | 5            | 6             | 7            | 8            | 9             | 10            | 10            | 10            | 10            | 9                                  | 8             | 7              | 6             | 6            | 6            | 5            | 5             |
|                                      | 3           | 5            | 5                  | 5                    | 6           | 7                    | 9           | 9            | 13            | 14           | 17           | 18            | 20            | 20            | 20            | 20            | 17                                 | 16            | 14             | 13            | 12           | 10           | 9            | 9             |
|                                      | K           | K            | <del>(</del>       | <i>K</i>             | K           | 1                    | 1           | •            | ✓             | 1            | 1            | ↓             | ✓             | ✓             | ✓             | ✓             | 1                                  | 1             | 1              | ↓             | ✓            | 1            | 1            | 1             |
| Houston Pilots L - Greens Bayou      | 1           | 1            | 1                  | 2                    | 2           | 3                    | 3           | 5            | 6             | 7            | 8            | 9             | 10            | 10            | 10            | 10            | 8                                  | 8             | 7              | 6             | 6            | 5            | 5            | 5             |
|                                      | 3           | 5            | 5                  | 5                    | 6           | 7                    | 9           | 9            | 13            | 14           | 16           | 18            | 18            | 18            | 18            | 18            | 17                                 | 15            | 13             | 13            | 12           | 10           | 9            | 9             |
|                                      | K           | K            | <del>(</del>       | &                    | K           | 1                    | 1           | ↓            | ↓             | ¥            | ↓            | ↓             | ↓             | ↓             | 1             | ✓             | 4                                  | \$\mu\$       | ↓              | 1             | ✓            | 1            | <b>↓</b>     | 1             |
| Houston Pilots K - Shell Crude       | 1           | 1            | 1                  | 2                    | 2           | 3                    | 3           | 5            | 6             | 7            | 8            | 9             | 10            | 10            | 10            | 10            | 8                                  | 8             | 7              | 6             | 6            | 5            | 5            | 5             |
|                                      | 3           | 5            | 5                  | 5                    | 6           | 7                    | 8           | 9            | 12            | 13           | 16           | 17            | 18            | 18            | 18            | 18            | 17                                 | 15            | 13             | 13            | 12           | 10           | 9            | 9             |
|                                      | K           | K            | <del>(</del>       | <i>K</i>             | 12          | 1                    | 1           | •            | ↓             | ↓            | •            | ↓             | ↓             | •             | ↓             | 4             | 4                                  | ↓             | ↓              | 1             | 1            | 1            | \$           | 1             |
| Houston Pilots J - Lynchburg Ferries | 1           | 1            | 1                  | 1                    | 2           | 3                    | 3           | 5            | 6             | 7            | 8            | 9             | 10            | 10            | 10            | 9             | 8                                  | 7             | 6              | 6             | 6            | 5            | 3            | 3             |
|                                      | 3           | 3            | 3                  | 5                    | 6           | 7                    | 8           | 9            | 12            | 13           | 16           | 18            | 18            | 18            | 18            | 18            | 16                                 | 15            | 13             | 13            | 12           | 9            | 9            | 9             |
|                                      | K           | K            | <del>(</del>       | &                    | 12          | 1                    | 1           | •            | \$            | ↓            | ↓            | ↓             | ↓             | ↓             | ↓             | 1             | 1                                  | ↓             | ↓              | 1             | ✓            | •            | ↓            | 1             |
| Houston Pilots I - Exxon 3           | 2           | 2            | 3                  | 3                    | 3           | 5                    | 6           | 6            | 7             | 8            | 9            | 10            | 10            | 10            | 12            | 12            | 10                                 | 10            | 9              | 8             | 8            | 7            | 7            | 6             |
|                                      | 5           | 5            | 5                  | 6                    | 7           | 8                    | 9           | 9            | 12            | 13           | 16           | 17            | 18            | 18            | 18            | 18            | 17                                 | 16            | 14             | 13            | 13           | 10           | 9            | 10            |
|                                      | K           | K            | <del>(</del>       | <i>L</i>             | ¥           | 1                    | <b>4</b>    | ↓            | ↓             | ↓            | ↓            | ↓             | ↓             |               | 1             | 1             | ✓                                  | ↓             | \$             | 1             | 1            | 1            | 1            | ↓             |
| Houston Pilots H - Morgans Point     | 2           | 2            | 2                  | 3                    | 3           | 5                    | 6           | 6            | 7             | 8            | 8            | 10            | 10            | 10            | 10            | 10            | 10                                 | 10            | 8              | 8             | 8            | 7            | 6            | 6             |
|                                      | 5           | 5            | 5                  | 6                    | 7           | 8                    | 9           | 9            | 12            | 13           | 15           | 16            | 17            | 18            | 18            | 18            | 17                                 | 16            | 14             | 13            | 13           | 10           | 9            | 10            |
|                                      | K           | K            | <del>(</del>       | L                    | ¥           | 1                    | \$          | \$           | ↓             | ↓            | ↓            | ↓             | ↓             | ↓             | 1             | ✓             | ✓                                  | ↓             | ↓              | 1             | \$           | 1            | 1            | 1             |
| Houston Pilots G - 75/76             | 3           | 3            | 3                  | 3                    | 5           | 6                    | 6           | 7            | 8             | 8            | 9            | 10            | 10            | 10            | 12            | 12            | 12                                 | 10            | 10             | 9             | 8            | 8            | 8            | 7             |
|                                      | 5           | 5            | 6                  | 6                    | 7           | 9                    | 9           | 9            | 13            | 13           | 15           | 17            | 17            | 18            | 18            | 18            | 17                                 | 16            | 14             | 14            | 13           | 12           | 10           | 12            |
|                                      | K           | K            | <del>←</del>       | L                    | 12          | √                    | ↓           | 1            | ↓             | ↓            | ↓            | \$            | ↓             | ↓             | ↓             | 4             | ↓                                  | 1             | 1              | 1             | 1            | 1            | 1            | 1             |
| Houston Pilots F - 63/64             | 3<br>5<br>K | 3<br>5       | 3<br>6<br>4        | 3<br>7<br><i>L</i> C | 5<br>7<br>¥ | 6<br>9<br>1 <u>/</u> | 6<br>9<br>↓ | 7<br>9<br>1  | 8<br>12<br>↓  | 8<br>13<br>• | 9<br>15<br>↓ | 10<br>16<br>↓ | 10<br>17<br>↓ | 10<br>17<br>↓ | 10<br>17<br>↓ | 10<br>18<br>✓ | 10<br>17<br>1                      | 10<br>16<br>1 | 10<br>14<br>L  | 9<br>13<br>1  | 8<br>13<br>1 | 8<br>12<br>1 | 8<br>12<br>✓ | 8<br>12<br>1  |
| Houston Pilots E - 51/52             | 3           | 3            | 3                  | 3                    | 5           | 6                    | 6           | 7            | 8             | 8            | 8            | 9             | 9             | 10            | 10            | 10            | 10                                 | 10            | 10             | 9             | 9            | 8            | 8            | 8             |
|                                      | 6           | 5            | 6                  | 7                    | 7           | 9                    | 9           | 9            | 12            | 13           | 14           | 15            | 16            | 16            | 17            | 17            | 16                                 | 16            | 14             | 14            | 13           | 13           | 12           | 12            |
|                                      | K           | K            | &                  | <i>L</i>             | Ľ           | V                    | 1           | 1            | ↓             | ↓            | ↓            | ↓             | ↓             | ↓             | ↓             | ↓             | ↓                                  | 1             | L              | V             | 1            | 1            | 1            | 1             |
| Houston Pilots D - 37/38             | 3           | 3            | 3                  | 3                    | 5           | 6                    | 6           | 6            | 8             | 8            | 8            | 9             | 9             | 10            | 10            | 10            | 10                                 | 10            | 10             | 9             | 8            | 8            | 8            | 8             |
|                                      | 5           | 5            | 6                  | 7                    | 7           | 8                    | 9           | 9            | 12            | 13           | 14           | 15            | 16            | 16            | 17            | 16            | 16                                 | 16            | 14             | 14            | 13           | 13           | 12           | 12            |
|                                      | K           | K            | <del>(</del>       | <i>K</i>             | ¥           | 1⁄2                  | 1           | 4            | ↓             | ↓            | ↓            | ↓             | ↓             | ↓             | ↓             | ↓             | \$\sqrt{\chi}\$                    | 1             | 14             | 1             | 1            | 1            | 12           | 1             |
| Houston Pilots C - 25/26             | 3           | 3            | 3                  | 3                    | 5           | 6                    | 6           | 6            | 7             | 8            | 8            | 9             | 9             | 10            | 10            | 10            | 10                                 | 10            | 9              | 9             | 8            | 8            | 8            | 8             |
|                                      | 6           | 5            | 6                  | 7                    | 7           | 9                    | 9           | 9            | 12            | 13           | 14           | 15            | 15            | 16            | 17            | 16            | 16                                 | 16            | 14             | 14            | 13           | 13           | 12           | 12            |
|                                      | K           | K            | <del>(</del>       | <i>K</i>             | K           | 1 <u>/</u>           | 1           | 1            | ↓             | •            | ↓            | ↓             | ↓             | ↓             | ↓             | \$\mu\$       | \$\sqrt{\sqrt{\sqrt{\sqrt{\chi}}}} | 1             | 1              | 1             | 1            | 1            | 12           | 1             |
| Houston Pilots B - 11/12             | 3           | 3            | 3                  | 3                    | 3           | 6                    | 6           | 6            | 7             | 8            | 8            | 8             | 9             | 9             | 9             | 9             | 9                                  | 9             | 8              | 8             | 8            | 8            | 7            | 7             |
|                                      | 6           | 5            | 6                  | 7                    | 7           | 9                    | 9           | 9            | 12            | 13           | 13           | 14            | 14            | 15            | 16            | 15            | 15                                 | 15            | 14             | 13            | 13           | 13           | 12           | 13            |
|                                      | K           | <del>(</del> | 4                  | <i>K</i>             | K           | K                    | ↓           | 4            | ↓             | ↓            | \$\square\$  | ↓             | ↓             | ↓             | ↓             | ↓             | 4                                  | 1             | 1              | 1             | 1            | 12           | ¥            | ¥             |
| Houston Pilots A - 1 & 2 Bravo       | 3<br>7      | 3<br>6<br>←  | 3<br>7<br><i>E</i> | 5<br>7<br>K          | 6<br>9<br>K | 6<br>9<br><i>K</i>   | 7<br>9<br>K | 8<br>10<br>1 | 8<br>13<br>-∠ | 8<br>13<br>1 | 8<br>13<br>4 | 8<br>13<br>↓  | 8<br>13<br>J  | 8<br>14<br>J  | 8<br>14<br>↓  | 9<br>15<br>J  | 10<br>15                           | 10<br>16<br>1 | 10<br>15<br>12 | 10<br>15<br>1 | 10<br>15<br> | 9<br>14<br>V | 9<br>14<br>V | 8<br>13<br>14 |