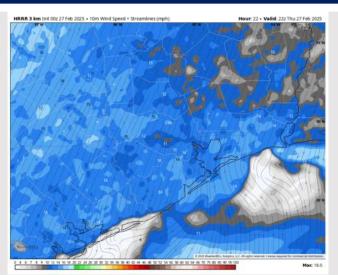

## **Forecast Discussion**

**Precip:** Outside of 10% chances for a few hit/miss pockets of drizzle between 6AM – 11AM for all stations, favoring dry conditions for today.

Wind: Winds start the day out of the SE, quickly shifting counterclockwise to be out of the NE by 5AM. N of Morgan's Point: Winds will be at 3 - 8 kts through 2PM before increasing to 7 - 11 kts. S of Morgan's Point: Winds will be at 3 - 8 kts through 4PM before increasing to 6 - 11 kts for the remainder of the day.

#### Precip Image: 9 AM CT

Wind Speed: 4 PM CT

High Temps Today