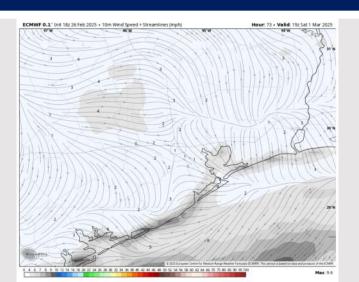

# Houston Pilots: SAT. 3/1/2025

## **Forecast Discussion**

**Precip:** Favoring dry conditions for Saturday.

Wind: Winds will start out of the SE through 6AM before becoming variable for the rest of Saturday. N of Morgan's Point: Winds will be at 4 – 6 kts throughout Saturday, with intermittent periods of calm. S of Morgan's Point: Winds will be at 4 – 6 kts throughout Saturday, with intermittent periods of calm.