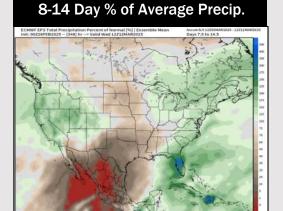

# **Houston Pilots: 2/27/25**

15-30 Day Temperature Departure

**Next 7 Day Total Precipitation** 

- Temps are expected to be above normal for the week ahead. Favoring a drier week overall with scattered rain chances returning early next week.
- Near normal temps and below normal rainfall are expected for week 2.
- Much above normal temperatures and below normal precipitation chances are expected for the weeks 3/4 timeframe.