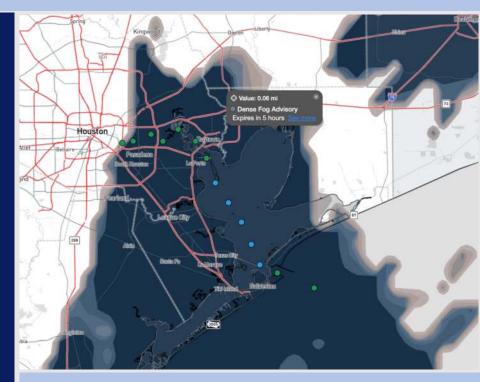

# **Houston Pilots Visibility Report**

#### **CURRENT VISIBILITY (12:45AM)**

# Houston O Value: 0.06 mi Denne Fog Advisory Expires in 5 hours Denne Fog Advisory Expires in 5 hours It will be the thing of the