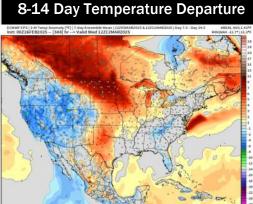

# **Houston Pilots: 2/27/25**

15-30 Day Temperature Departure

**Next 7 Day Total Precipitation** 

- Temps are expected to be above normal for the week ahead. Favoring a drier week overall with scattered rain chances returning early next week.
- Near normal temps and below normal rainfall are expected for week 2.
- Much above normal temperatures and below normal precipitation chances are expected for the weeks 3/4 timeframe.