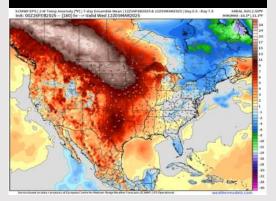

# **Houston Pilots: 2/27/25**

15-30 Day Temperature Departure

**Next 7 Day Total Precipitation** 

- Temps are expected to be above normal for the week ahead. Favoring a drier week overall with scattered rain chances returning early next week.
- Near normal temps and below normal rainfall are expected for week 2.
- Much above normal temperatures and below normal precipitation chances are expected for the weeks 3/4 timeframe.