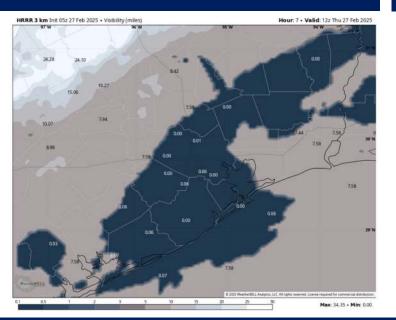

#### **6 AM CST THU VISIBILITY**

## Confidence

Stations S of Morgan's Point: Widespread, dense fog with visibilities of less than a mile will continue to be favored through ~8AM, before quickly becoming patchier in nature through ~11AM. Confidence is lower towards the Boarding Station and 11/12, where coverage will likely be patchy for the entire event.

Stations N. of Morgan's Point:. Coverage initially may be patchier in nature but favoring dense fog with visibilities of less than a mile to be favored mainly from 2 AM through 8AM today. After 8AM, fog is favored to quickly dissipate no later than 10AM.

Confidence in exit time overall remains below normal, with a risk to see dense fog exit 1-2 hours earlier than anticipated and / or visibilities to become patchier much more quickly.