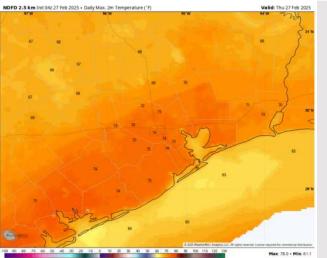

High Temps: N of Morgan's Point: Low 70s F. S of Morgan's Point: Mid to upper 60s F.

Visibility: Watching for fog risks to impact all Stations in the AM. See visibility slide for more details! Not favoring any fog risks for the PM or FRI AM due to passage of front.

#### Precip Image: 9 AM CT

Wind Speed: 4 PM CT

High Temps Today