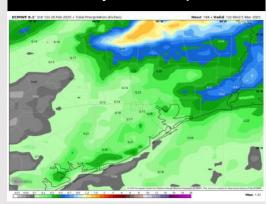

# **Houston Pilots: 2/27/25**

15-30 Day Temperature Departure

**Next 7 Day Total Precipitation** 

- Temps are expected to be above normal for the week ahead. Favoring a drier week overall with scattered rain chances returning early next week.
- Near normal temps and below normal rainfall are expected for week 2.
- Much above normal temperatures and below normal precipitation chances are expected for the weeks 3/4 timeframe.