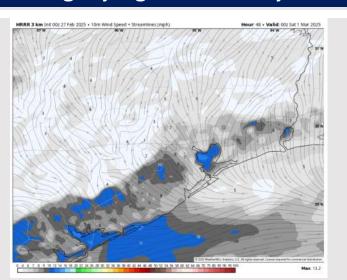

## **Forecast Discussion**

**Precip:** Favoring dry conditions for Saturday.

Wind: Winds will start out of the SE through 6AM before becoming variable for the rest of Saturday. N of Morgan's Point: Winds will be at 4 – 6 kts throughout Saturday, with intermittent periods of calm. S of Morgan's Point: Winds will be at 4 – 6 kts throughout Saturday, with intermittent periods of calm.

#### Precip Image: 1 PM CT

Wind Speed 1 PM CT

High Temps Saturday