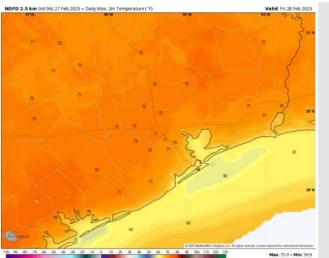

# Houston Pilots: SAT. 3/1/2025

High Temps: N of Morgan's Point: Mid 70s F. S of Morgan's Point: Low to Upper 60s F.

Visibility: Watching for patchy sea fog risks SAT AM for all Stations, although confidence is low in exact timing.