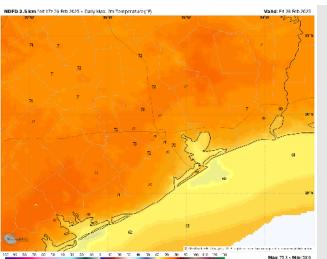

High Temps: N of Morgan's Point: Low 70s F. S of Morgan's Point: Mid to upper 60s F.

Visibility: Watching for fog risks to impact all Stations in the AM. See visibility slide for more details! Not favoring any fog risks THU PM or FRI AM.