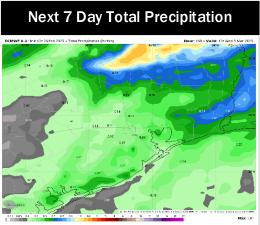

# **Houston Pilots: 2/26/25**

- Temps are expected to be above normal for the week ahead. Favoring a drier week overall with scattered rain chances returning early next week.
- > Near normal temps and below normal rainfall are expected for week 2.
- > Much above normal temperatures and below normal precipitation chances are expected for the weeks 3/4 timeframe.