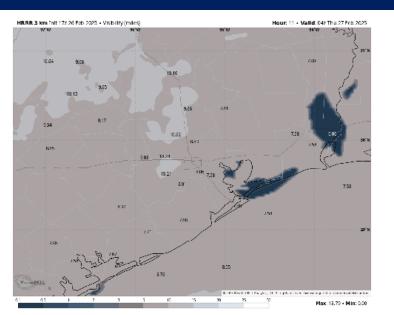

#### 10 PM CST WED VISIBILITY

## Confidence

Stations S of Morgan's Point: Fog will gradually begin to build in towards the Boarding Station and 11/12 around / after 9PM WED, before filling into the bay by 11PM. Widespread dense fog with visibilities of less than a mile to be favored through ~8AM Thursday, before becoming patchier in nature through ~11AM.

Stations N. of Morgan's Point: Fog will likely not reach these stations until beyond ~11PM. Coverage initially may be patchier in nature but favoring dense fog with visibilities of less than a mile to be favored from 12AM through 8AM Thursday.

Fog will gradually lift from north to south from 8AM - 11AM.

Confidence is lower is how widespread this event will be and exactly when the onset of fog will be. The risk here is that fog develops 1-2 hours earlier than forecasted.

TIMEFRAME DISCUSSED

9PM WED - 11 AM THU

Medium

THREAT