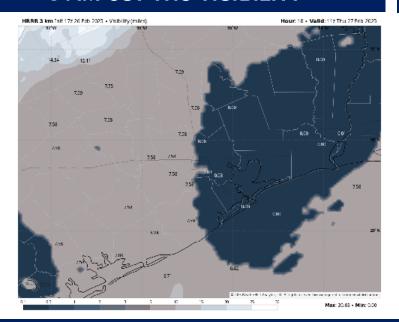

#### **5 AM CST THU VISIBILITY**

## Confidence

Stations S of Morgan's Point: Fog will gradually begin to build in towards the Boarding Station and 11/12 around / after 9PM WED, before filling into the bay by 11PM. Widespread dense fog with visibilities of less than a mile to be favored through ~8AM Thursday, before becoming patchier in nature through ~11AM.

Stations N. of Morgan's Point: Fog will likely not reach these stations until beyond ~11PM. Coverage initially may be patchier in nature but favoring dense fog with visibilities of less than a mile to be favored from 12AM through 8AM Thursday.

Fog will gradually lift from north to south from 8AM - 11AM.

Confidence is lower is how widespread this event will be and exactly when the onset of fog will be. The risk here is that fog develops 1-2 hours earlier than forecasted.

TIMEFRAME DISCUSSED

9PM WED - 11 AM THU

Medium

THREAT