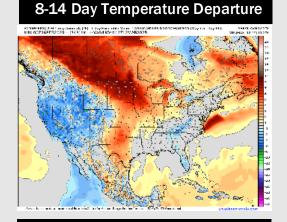

# **Houston Pilots: 2/26/25**

- Temps are expected to be above normal for the week ahead. Favoring a drier week overall with scattered rain chances returning early next week.
- > Near normal temps and below normal rainfall are expected for week 2.
- > Much above normal temperatures and below normal precipitation chances are expected for the weeks 3/4 timeframe.