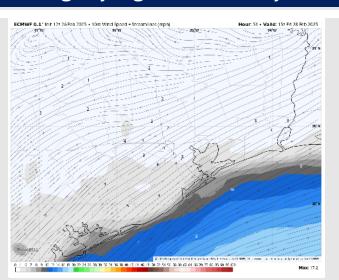

nt: Mid to upper 60s F.

Visibility: Watching for fog risks to impact all Stations in the AM. See visibility slide for more details! Not favoring any fog risks THU PM or FRI AM.

#### Precip Image: 11 AM CT



Wind Speed: 6 AM CT





High Temps Thursday

# Houston Pilots: FRI. 2/28/2025





### **Forecast Discussion**

**Precip:** Favoring dry conditions for Friday.

Wind: Winds will be out of the NE through 8 AM, shifting clockwise after that time and settling out of the SE by 2 PM. N of Morgan's Point: Winds will be at 2 – 7 kts throughout the day. S of Morgan's Point: Winds will be at 4 – 9 kts for Friday.

High Temps: N of Morgan's Point: Near 70 F. S of Morgan's Point: Mid 60s F.

Visibility: Not favoring any fog risks for Friday.

#### Precip Image: 2 PM CT



Wind Speed: 9 AM CT





High Temps Friday

# **Houston Pilots: 2/26/25**

















- Temps are expected to be above normal for the week ahead. Favoring a drier week overall with scattered rain chances returning early next week.
- > Near normal temps and below normal rainfall are expected for week 2.
- > Much above normal temperatures and below normal precipitation chances are expected for the weeks 3/4 timeframe.