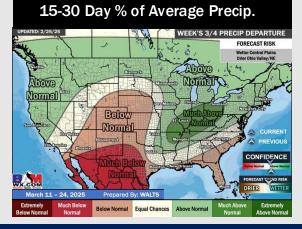

# **Houston Pilots: 2/26/25**

- Temps are expected to be above normal for the week ahead. Favoring a drier week overall with scattered rain chances returning early next week.
- > Near normal temps and below normal rainfall are expected for week 2.
- > Much above normal temperatures and below normal precipitation chances are expected for the weeks 3/4 timeframe.