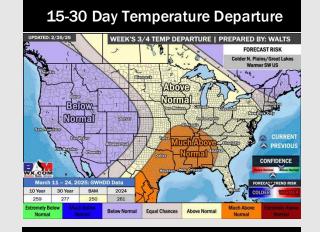

# **Houston Pilots: 2/26/25**

- Temps are expected to be above normal for the week ahead. Favoring a drier week overall with scattered rain chances returning early next week.
- > Near normal temps and below normal rainfall are expected for week 2.
- > Much above normal temperatures and below normal precipitation chances are expected for the weeks 3/4 timeframe.