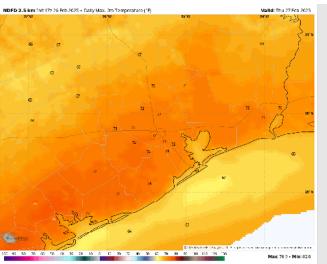

High Temps: N of Morgan's Point: Low 70s F. S of Morgan's Point: Mid to upper 60s F.

Visibility: Watching for fog risks to impact all Stations in the AM. See visibility slide for more details! Not favoring any fog risks THU PM or FRI AM.