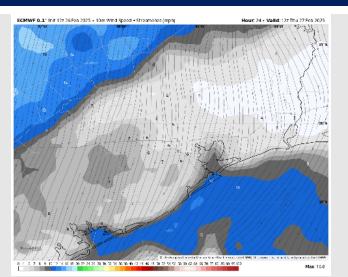

ibility: Fog to develop this evening. See Visibility Slide for more details!

### Precip Image: 6 PM CT



Wind Speed 8 PM CT





Low Temps THU AM

# Houston Pilots: THU. 2/27/2025





## **Forecast Discussion**

**Precip:** Favoring dry conditions for Thursday.

Wind: Winds start the day out of the SE, quickly shifting counterclockwise to be out of the NE by 5AM. N of Morgan's Point: Winds will be at 3 - 8 kts throughout the entire day. S of Morgan's Point: Winds will be 5 - 10 kts through the day.

High Temps: N of Morgan's Point: Low 70s F. S of Morgan's Point: Mid to upper 60s F.

Visibility: Watching for fog risks to impact all Stations in the AM. See visibility slide for more details! Not favoring any fog risks THU PM or FRI AM.

#### Precip Image: 11 AM CT



Wind Speed: 6 AM CT





High Temps Thursday

# Houston Pilots: FRI. 2/28/2025





### **Forecast Discussion**

**Precip:** Favoring dry conditions for Friday.

Wind: Winds will be out of the NE through 8 AM, shifting clockwise after that time and settling out of the SE by 2 PM. N of Morgan's Point: Winds will be at 2 – 7 kts throughout the day. S of Morgan's Point: Winds will be at 4 – 9 kts for Friday.

High Temps: N of Morgan's Point: Near 70 F. S of Morgan's Point: Mid 60s F.

Visibility: Not favoring any fog risks for Friday.

#### Precip Image: 2 PM CT



Wind Speed: 9 AM CT





High Temps Friday

# **Houston Pilots: 2/26/25**

















- Temps are expected to be above normal for the week ahead. Favoring a drier week overall with scattered rain chances returning early next week.
- > Near normal