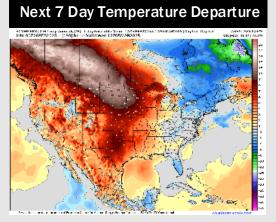

# **Houston Pilots: 2/26/25**

- Temps are expected to be above normal for the week ahead. Favoring a drier week overall with scattered rain chances returning early next week.
- > Near normal temps and below normal rainfall are expected for week 2.
- > Much above normal temperatures and below normal precipitation chances are expected for the weeks 3/4 timeframe.