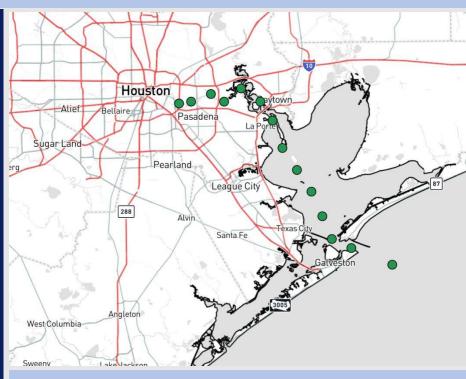

Current Radar: 12:55 PM CT

As always, please do not hesitate to reach out to us with any forecast questions at (317)-560-8122. Press 1 for forecast questions.

You can also access real-time forecast updates and 24/7 meteorological chat assistance on your Clarity app. Click here for login assistance.

## Confidence

Stations S of Morgan's Point: Fog will gradually begin to build in towards the Boarding Station and 11/12 around / after 9PM WED, before filling into the bay by 11PM. Widespread dense fog with visibilities of less than a mile to be favored through ~8AM Thursday, before becoming patchier in nature through ~11AM.

Stations N. of Morgan's Point: Fog will likely not reach these stations until beyond ~11PM. Coverage initially may be patchier in nature but favoring dense fog with visibilities of less than a mile to be favored from 12AM through 8AM Thursday.

Fog will gradually lift from north to south from 8AM - 11AM.

Confidence is lower is how widespread this event will be and exactly when the onset of fog will be. The risk here is that fog develops 1-2 hours earlier than forecasted.

TIMEFRAME DISCUSSED

9PM WED - 11 AM THU

Medium

THREAT