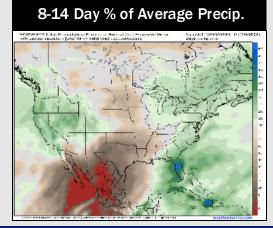

# **Houston Pilots: 2/26/25**

- Temps are expected to be above normal for the week ahead. Favoring a drier week overall with scattered rain chances returning early next week.
- > Near normal temps and below normal rainfall are expected for week 2.
- > Much above normal temperatures and below normal precipitation chances are expected for the weeks 3/4 timeframe.