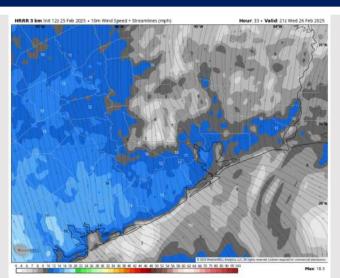

sibility slide for more details!

#### Precip Image: 6 PM CT



Wind Speed: 9 PM CT





Low Temps WED AM

### Houston Pilots: WED. 2/26/2025





### **Forecast Discussion**

**Precip:** Favoring dry conditions for Wednesday.

Wind: Winds will be out of the SE throughout the day. N of Morgan's Point: Winds will be at 4 – 9 kts throughout Wednesday. S of Morgan's Point: Winds will be at 5 – 10 kts for the Wednesday. Wind gusts up to 20 kts will be possible for Stations N. of Morgan's Point from 10AM to 5PM.

High Temps: N of Morgan's Point: Mid 70s F. S of Morgan's Point: Mid to upper 60s F.

Visibility: Watching for patchy sea fog risks to linger into WED AM. Confidence is low at this time on how dense fog will be and when it will lift.

#### Precip Image: 10 AM CT



Wind Speed 3 PM CT





High Temps Wednesday

## Houston Pilots: THU. 2/27/2025





#### **Forecast Discussion**

**Precip:** Favoring dry conditions for Thursday.

Wind: Winds start the day out of the SE, quickly shifting counterclockwise to be out of the NE by 5AM. N of Morgan's Point: Winds will be at 3 - 8 kts throughout the entire day. S of Morgan's Point: Winds will be 5 - 10 kts through the day.

High Temps: N of Morgan's Point: Upper 60s F to near 70 F. S of Morgan's Point: Mid to upper 60s F.

**Visibility:** Watching for fog risks to impact all Stations in the AM. Confidence overall is low on this threat.

#### Precip Image: 1 PM CT



Wind Speed: 7 AM CT





High Temps Thursday

## **Houston Pilots: 2/25/25**









8-14 Day Temperature Departure

CHARG CP41 2-14 Temp Adminos/PP11 Cdg Charactel