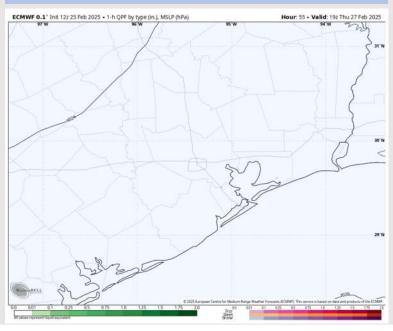

#### **Forecast Discussion**

**Precip:** Favoring dry conditions for Thursday.

Wind: Winds start the day out of the SE, quickly shifting counterclockwise to be out of the NE by 5AM. N of Morgan's Point: Winds will be at 3 - 8 kts throughout the entire day. S of Morgan's Point: Winds will be 5 - 10 kts through the day.

#### Precip Image: 1 PM CT

Wind Speed: 7 AM CT

High Temps Thursday