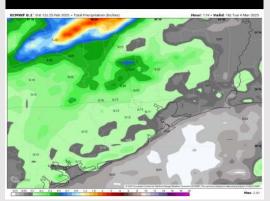

Next 7 Day Total Precipitation

8-14 Day % of Average Precip.

- > Temps are expected to be above normal for the week ahead. Favoring a drier week overall with scattered rain chances returning over the weekend and early next week.
- > Near normal temps and below normal rainfall are expected for week 2.
- > Much above normal temperatures and below normal precipitation chances are expected for the weeks 3/4 timeframe.