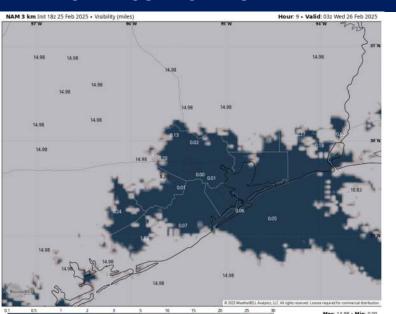

#### 9 PM CST TUE VISIBILITY

#### Confidence

Patchy sea-fog risks are expected to return to Stations S. of Morgan's Point post ~6PM TUE. Visibilities are expected to be reduced to 1 – 2 miles, with patches of <0.5-mile visibility.

Fog will gradually work N/NW to include Stations N. of Morgan's Point after ~9PM.

We are currently favoring fog to wane by 9AM WED for Stations N. of Morgan's Point. For Stations S. of Morgan's Point, fog is expected to become less dense and patchier in nature post ~9AM and clearing by 11AM.