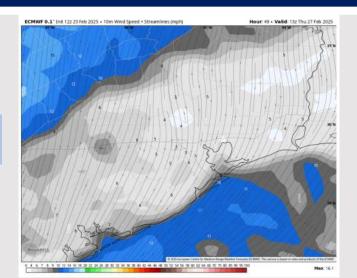

#### **Forecast Discussion**

**Precip:** Favoring dry conditions for Thursday.

Wind: Winds start the day out of the SE, quickly shifting counterclockwise to be out of the NE by 5AM. N of Morgan's Point: Winds will be at 3 - 8 kts throughout the entire day. S of Morgan's Point: Winds will be 5 - 10 kts through the day.

#### Precip Image: 1 PM CT

Wind Speed: 7 AM CT

High Temps Thursday