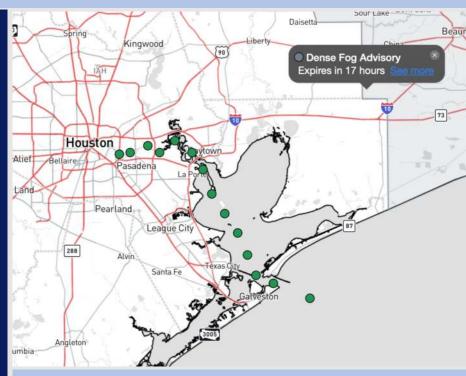

# Weather Headlines

- Favoring sea fog risks to return this evening and into WED AM. See visibility slide for more information!
- Favoring dry conditions over the next 72 hours and throughout much of the week.
- Winds are anticipated to be light over the next 48 hours.

#### Confidence

Patchy sea-fog risks are expected to return to Stations S. of Morgan's Point post ~6PM TUE. Visibilities are expected to be reduced to 1 – 2 miles, with patches of <0.5-mile visibility.

Fog will gradually work N/NW to include Stations N. of Morgan's Point after ~9PM.

We are currently favoring fog to wane by 9AM WED for Stations N. of Morgan's Point. For Stations S. of Morgan's Point, fog is expected to become less dense and patchier in nature post ~9AM and clearing by 11AM.

Confidence remains lower on when exactly fog can clear out for Stations S. of Morgan's Point.

Low Temps: N of Morgan's Point: Mid 50s F. S of Morgan's Point: Mid to upper 50s F.

Visibility: Watching for fog risks to return ~6PM. See visibility slide for more details!

High Temps: N of Morgan's Point: Mid 70s F. S of Morgan's Point: Mid to upper 60s F.

Visibility: Watching for patchy sea fog risks to linger into WED AM. Confidence is low at this time on how dense fog will be and when it will lift.