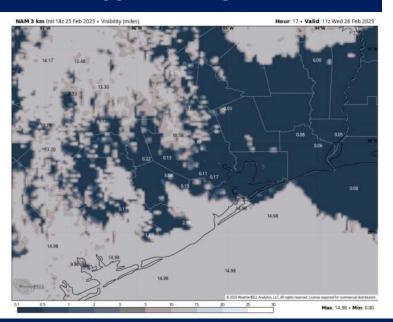

#### **5 AM CST WED VISIBILITY**

Fog will gradually work N/NW to include Stations N. of Morgan's Point after ~9PM.

We are currently favoring fog to wane by 9AM WED for Stations N. of Morgan's Point. For Stations S. of Morgan's Point, fog is expected to become less dense and patchier in nature post ~9AM and clearing by 11AM.

Confidence remains lower on when exactly fog can clear out for Stations S. of Morgan's Point.