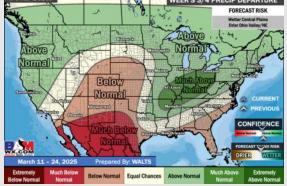

WEEK'S 3/4 TEMP DEPARTURE | PREPARED BY: WALTS
FORECAST RISK
Colder Training General Lines
Wommer SW US

COMPTIONS

OURRENT
PREVIOUS

CONFIDENCE

CONFIDENCE

CONFIDENCE

CONFIDENCE

CONFIDENCE

Next 7 Day Total Precipitation

8-14 Day % of Average Precip.

- > Temps are expected to be above normal for the week ahead. Favoring a drier week overall with scattered rain chances returning over the weekend and early next week.
- > Near normal temps and below normal rainfall are expected for week 2.
- > Much above normal temperatures and below normal precipitation chances are expected for the weeks 3/4 timeframe.