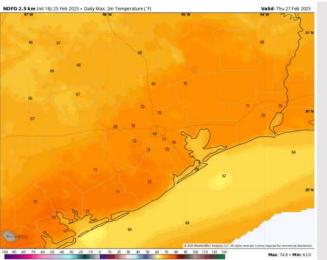

## Houston Pilots: THU. 2/27/2025

High Temps: N of Morgan's Point: Upper 60s F to near 70 F. S of Morgan's Point: Mid to upper 60s F.

**Visibility:** Watching for fog risks to impact all Stations in the AM. Confidence overall is low on this threat.

#### Precip Image: 1 PM CT

Wind Speed: 7 AM CT

High Temps Thursday