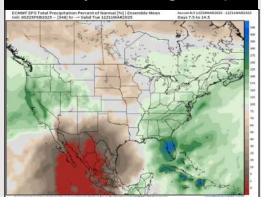

## **Houston Pilots: 2/25/25**

8-14 Day Temperature Departure

CHARG CP41 2-14 Temp Adminos/PP11 Cdg Charactelle Man (1278-MAN (2023) 8-132731/MAN (2023) 8-1

15-30 Day Temperature Departure

UPDATED: 2/25/25

Next 7 Day Total Precipitation

8-14 Day % of Average Precip.

- > Temps are expected to be above normal for the week ahead. Favoring a drier week overall with scattered rain chances returning over the weekend and early next week.
- > Near normal temps and below normal rainfall are expected for week 2.
- > Much above normal temperatures and below normal precipitation chances are expected for the weeks 3/4 timeframe.