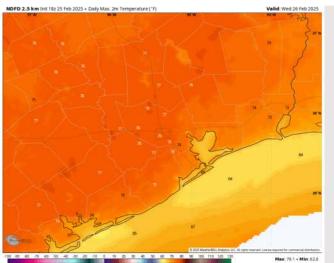

High Temps: N of Morgan's Point: Mid 70s F. S of Morgan's Point: Mid to upper 60s F.

Visibility: Watching for patchy sea fog risks to linger into WED AM. Confidence is low at this time on how dense fog will be and when it will lift.

#### Precip Image: 10 AM CT

Wind Speed 3 PM CT

High Temps Wednesday