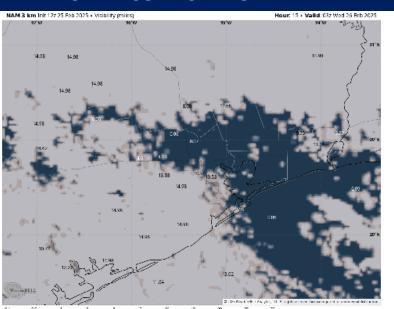

#### 9 PM CST TUE VISIBILITY

#### Confidence

Patchy sea-fog risks are expected to return to Stations S. of Morgan's Point post ~6PM TUE. Visibilities are expected to be reduced to 1 - 2 miles, with patches of <0.5-mile visibility.

Fog will gradually work to include Stations N. of Morgan's Point after ~9PM.

We are currently favoring fog to wane by 9AM WED for Stations N. of Morgan's Point. For Stations S. of Morgan's Point, fog is expected to become less dense and patchier in nature post ~9AM and clearing by 11AM.