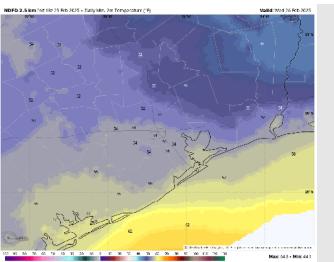

Low Temps: N of Morgan's Point: Mid 50s F. S of Morgan's Point: Mid to upper 50s F.

Visibility: Watching for fog risks to return ~6PM. See visibility slide for more details!

#### Precip Image: 6 PM CT

Wind Speed: 9 PM CT

Low Temps WED AM