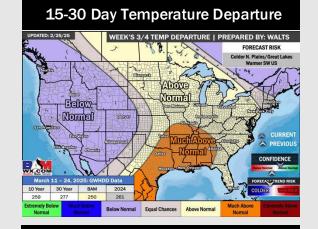

# **Houston Pilots: 2/25/25**

- > Temps are expected to be above normal for the week ahead. Favoring a drier week overall with scattered rain chances returning over the weekend and early next week.
- > Near normal temps and below normal rainfall are expected for week 2.
- > Much above normal temperatures and below normal precipitation chances are expected for the weeks 3/4 timeframe.