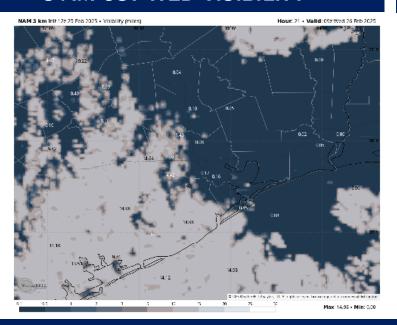

#### 3 AM CST WED VISIBILITY

Fog will gradually work to include Stations N. of Morgan's Point after ~9PM.

We are currently favoring fog to wane by 9AM WED for Stations N. of Morgan's Point. For Stations S. of Morgan's Point, fog is expected to become less dense and patchier in nature post ~9AM and clearing by 11AM.

Confidence remains lower on when exactly fog can clear out for Stations S. of Morgan's Point.