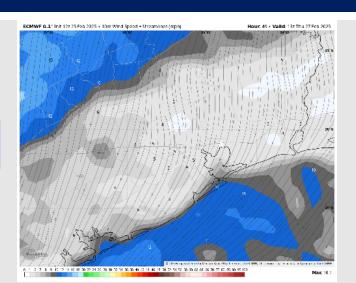

### **Forecast Discussion**

**Precip:** Favoring dry conditions for Thursday.

Wind: Winds start the day out of the SE, quickly shifting counterclockwise to be out of the NE by 5AM. N of Morgan's Point: Winds will be at 3 - 8 kts throughout the entire day. S of Morgan's Point: Winds will be 5 - 10 kts through the day.

#### Precip Image: 1 PM CT

Wind Speed: 7 AM CT

High Temps Thursday