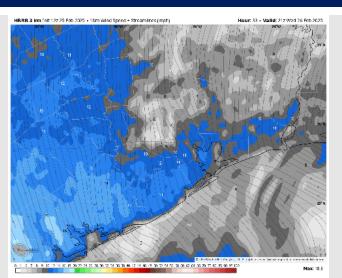

### **Forecast Discussion**

**Precip:** Favoring dry conditions for Wednesday.

Wind: Winds will be out of the SE throughout the day. N of Morgan's Point: Winds will be at 4 – 9 kts throughout Wednesday. S of Morgan's Point: Winds will be at 5 – 10 kts for the Wednesday. Wind gusts up to 20 kts will be possible for Stations N. of Morgan's Point from 10AM to 5PM.

#### Precip Image: 10 AM CT

Wind Speed 3 PM CT

High Temps Wednesday