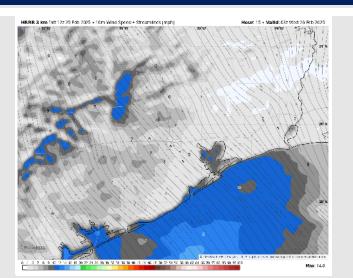

~            | ~                | ~           | _           |

NOTE: This is automated data that may/may not agree with the official BAM thinking that's found on the daily slides.

This data should be used as a guide only.

# Houston Pilots: TUE. 2/25/2025





### **Forecast Discussion**

**Precip:** Favoring dry conditions for the rest of today.

Wind: Winds will be out of the SE through the rest of the day. N of Morgan's Point: Winds will be at 2 – 7 kts throughout the remainder of the day. S of Morgan's Point: Winds will be at 3 - 8 kts for the rest of the PM.

Low Temps: N of Morgan's Point: Mid 50s F. S of Morgan's Point: Mid to upper 50s F.

Visibility: Watching for fog risks to return ~6PM. See visibility slide for more details!

#### Precip Image: 6 PM CT



Wind Speed: 9 PM CT





Low Temps WED AM

# Houston Pilots: WED. 2/26/2025





### **Forecast Discussion**

**Precip:** Favoring dry conditions for Wednesday.

Wind: Winds will be out of the SE throughout the day. N of Morgan's Point: Winds will be at 4 – 9 kts throughout Wednesday. S of Morgan's Point: Winds will be at 5 – 10 kts for the Wednesday. Wind gusts up to 20 kts will be possible for Stations N. of Morgan's Point from 10AM to 5PM.

High Temps: N of Morgan's Point: Mid 70s F. S of Morgan's Point: Mid to upper 60s F.

Visibility: Watching for patchy sea fog risks to linger into WED AM. Confidence is low at this time on how dense fog will be and when it will lift.

#### Precip Image: 10 AM CT



Wind Speed 3 PM CT





High Temps Wednesday

# Houston Pilots: THU. 2/27/2025





### **Forecast Discussi