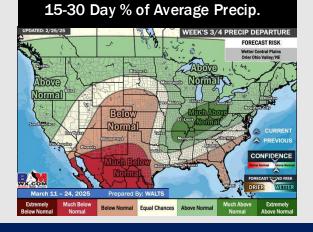

# **Houston Pilots: 2/25/25**

- > Temps are expected to be above normal for the week ahead. Favoring a drier week overall with scattered rain chances returning over the weekend and early next week.
- > Near normal temps and below normal rainfall are expected for week 2.
- > Much above normal temperatures and below normal precipitation chances are expected for the weeks 3/4 timeframe.