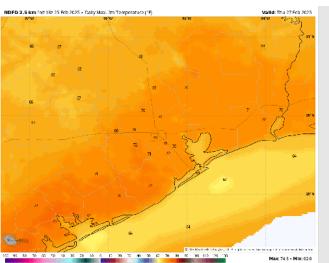

# Houston Pilots: THU. 2/27/2025

High Temps: N of Morgan's Point: Upper 60s F to near 70 F. S of Morgan's Point: Mid to upper 60s F.

Visibility: Watching for fog risks to impact all Stations in the AM. Confidence overall is low on this threat.

#### Precip Image: 1 PM CT

Wind Speed: 7 AM CT

High Temps Thursday