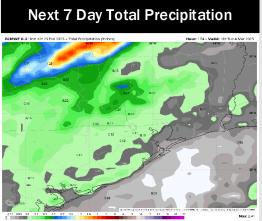

# **Houston Pilots: 2/25/25**

- > Temps are expected to be above normal for the week ahead. Favoring a drier week overall with scattered rain chances returning over the weekend and early next week.
- > Near normal temps and below normal rainfall are expected for week 2.
- > Much above normal temperatures and below normal precipitation chances are expected for the weeks 3/4 timeframe.