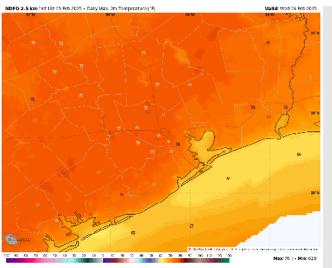

High Temps: N of Morgan's Point: Mid 70s F. S of Morgan's Point: Mid to upper 60s F.

Visibility: Watching for patchy sea fog risks to linger into WED AM. Confidence is low at this time on how dense fog will be and when it will lift.

#### Precip Image: 10 AM CT

Wind Speed 3 PM CT

High Temps Wednesday