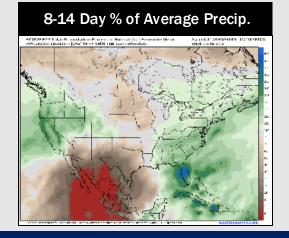

# **Houston Pilots: 2/25/25**

- > Temps are expected to be above normal for the week ahead. Favoring a drier week overall with scattered rain chances returning over the weekend and early next week.
- > Near normal temps and below normal rainfall are expected for week 2.
- > Much above normal temperatures and below normal precipitation chances are expected for the weeks 3/4 timeframe.