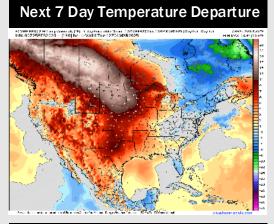

# **Houston Pilots: 2/25/25**

- > Temps are expected to be above normal for the week ahead. Favoring a drier week overall with scattered rain chances returning over the weekend and early next week.
- > Near normal temps and below normal rainfall are expected for week 2.
- > Much above normal temperatures and below normal precipitation chances are expected for the weeks 3/4 timeframe.