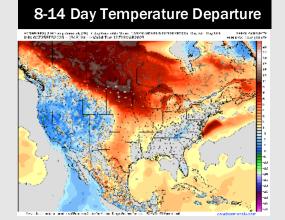

# **Houston Pilots: 2/25/25**

- > Temps are expected to be above normal for the week ahead. Favoring a drier week overall with scattered rain chances returning over the weekend and early next week.
- > Near normal temps and below normal rainfall are expected for week 2.
- > Much above normal temperatures and below normal precipitation chances are expected for the weeks 3/4 timeframe.