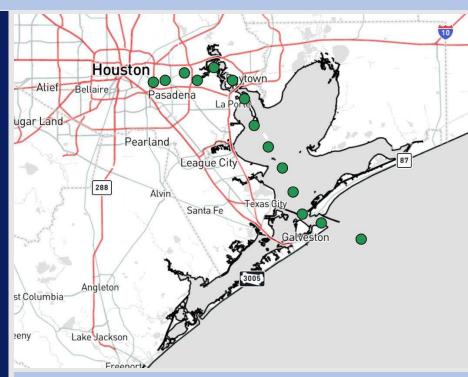

**Current Radar: 1:25 PM CT** 

As always, please do not hesitate to reach out to us with any forecast questions at (317)-560-8122. Press 1 for forecast questions.

You can also access real-time forecast updates and 24/7 meteorological chat assistance on your <u>Clarity</u> app. Click <u>here</u> for login assistance.

#### Confidence

Patchy sea-fog risks are expected to return to Stations S. of Morgan's Point post ~6PM TUE. Visibilities are expected to be reduced to 1 - 2 miles, with patches of <0.5-mile visibility.

Fog will gradually work to include Stations N. of Morgan's Point after ~9PM.

We are currently favoring fog to wane by 9AM WED for Stations N. of Morgan's Point. For Stations S. of Morgan's Point, fog is expected to become less dense and patchier in nature post ~9AM and clearing by 11AM.

Confidence remains lower on when exactly fog can clear out for Stations S. of Morgan's Point.