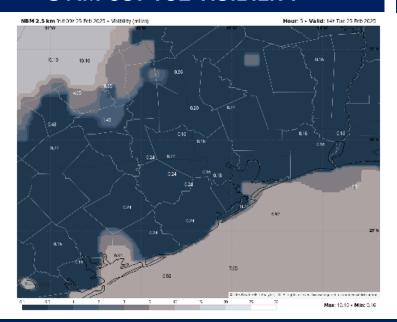

#### Confidence

Ongoing, widespread dense fog coverage expected to continue through ~9AM, before becoming patchier/not as dense in nature for all stations.

Visibilities reduced to 1 mile or less will be in play for all Stations through 9 AM. After that time, visibilities will slowly improve / become patchier for Stations S of Morgan's Point from 9 - 11AM.

The exception is the Boarding Station which can see patchy fog of 1 - 3 miles through 2PM, all other stations will see fog risks end completely after 11AM.

For Stations N. of Morgan's Point, widespread fog with visibilities of 0.5 - 1 mile will wane after ~9AM, improving visibilities to 2 miles or less. Fog will completely clear out by 11AM.

## TIMEFRAME **DISCUSSED**

**CURRENT - 2 PM TUE** 

Medium

THREAT