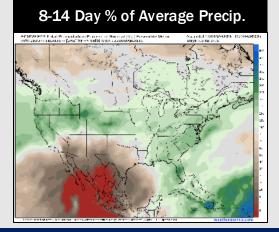

# **Houston Pilots: 2/25/25**

- > Temps are expected to be near normal for the week ahead. Favoring a drier week overall with scattered rain chances returning over weekend.
- > Above normal temps and below normal rainfall are expected for week 2.
- Above normal temperatures and below normal precipitation chances are expected for the weeks <sup>3</sup>/<sub>4</sub> timeframe.