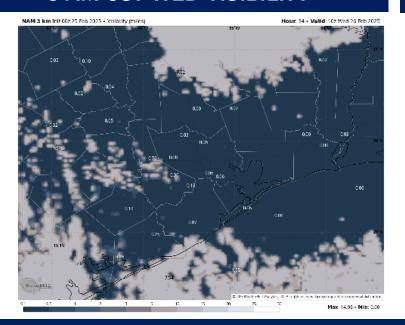

#### **CURRENT VISIBILITY (5:15 AM CST)**

#### 8 AM CST TUE VISIBILITY

#### Confidence

Ongoing, widespread dense fog coverage expected to continue through ~9AM, before becoming patchier/not as dense in nature for all stations.

Visibilities reduced to 1 mile or less will be in play for all Stations through 9 AM. After that time, visibilities will slowly improve / become patchier for Stations S of Morgan's Point from 9 - 11AM.

The exception is the Boarding Station which can see patchy fog of 1 - 3 miles through 2PM, all other stations will see fog risks end completely after 11AM.

For Stations N. of Morgan's Point, widespread fog with visibilities of 0.5 - 1 mile will wane after ~9AM, improving visibilities to 2 miles or less. Fog will completely clear out by 11AM.

## TIMEFRAME **DISCUSSED**

**CURRENT - 2 PM TUE** 

Medium

THREAT