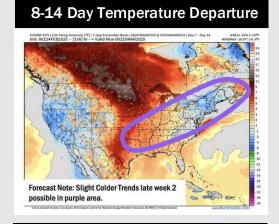

# **Houston Pilots: 2/25/25**

- > Temps are expected to be near normal for the week ahead. Favoring a drier week overall with scattered rain chances returning over weekend.
- > Above normal temps and below normal rainfall are expected for week 2.
- Above normal temperatures and below normal precipitation chances are expected for the weeks <sup>3</sup>/<sub>4</sub> timeframe.