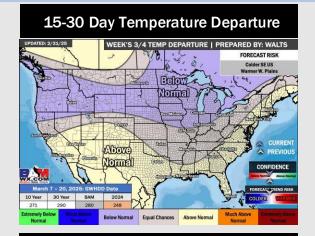

# **Houston Pilots: 2/25/25**

- > Temps are expected to be near normal for the week ahead. Favoring a drier week overall with scattered rain chances returning over weekend.
- > Above normal temps and below normal rainfall are expected for week 2.
- Above normal temperatures and below normal precipitation chances are expected for the weeks <sup>3</sup>/<sub>4</sub> timeframe.