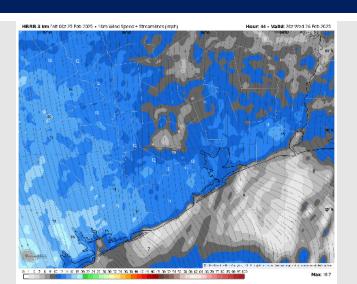

## **Forecast Discussion**

**Precip:** Favoring dry conditions for Thursday.

Wind: Winds will be out of the N/NE through all of Thursday. N of Morgan's Point: Winds will be at 2 - 7 kts throughout the entire day. S of Morgan's Point: Winds will be 4 - 9 kts for the rest of the day.

#### Precip Image: 5 PM CT

Wind Speed: 9 AM CT

High Temps Thursday