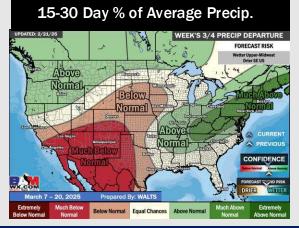

# **Houston Pilots: 2/25/25**

- > Temps are expected to be near normal for the week ahead. Favoring a drier week overall with scattered rain chances returning over weekend.
- > Above normal temps and below normal rainfall are expected for week 2.
- Above normal temperatures and below normal precipitation chances are expected for the weeks <sup>3</sup>/<sub>4</sub> timeframe.