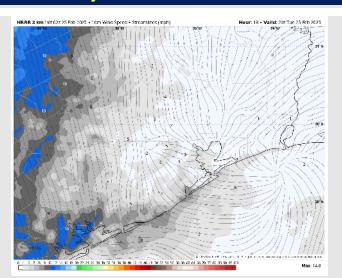

## **Forecast Discussion**

**Precip:** Favoring dry conditions for today.

Wind: Winds will be rather variable through 4PM, before settling out of the SE for the remainder of the day. N of Morgan's Point: Winds will be at 2 – 7 kts throughout the day. S of Morgan's Point: Winds will be at 3 - 8 kts for today.

#### Precip Image: 12 PM CT

Wind Speed: 2 PM CT

High Temps Today