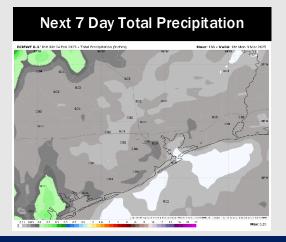

# **Houston Pilots: 2/25/25**

- > Temps are expected to be near normal for the week ahead. Favoring a drier week overall with scattered rain chances returning over weekend.
- > Above normal temps and below normal rainfall are expected for week 2.
- Above normal temperatures and below normal precipitation chances are expected for the weeks <sup>3</sup>/<sub>4</sub> timeframe.