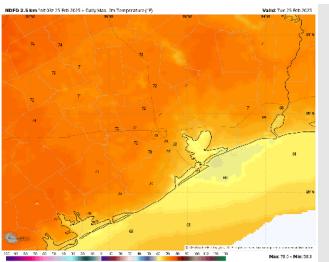

High Temps: N of Morgan's Point: Upper 60s / Low 70s F. S of Morgan's Point: Low to Mid 60s F.

Visibility: Watching for continual sea fog risks for all Stations throughout the day. Confidence on this threat is currently lower than normal. See visibility slide for more!

#### Precip Image: 12 PM CT

Wind Speed: 2 PM CT

High Temps Today