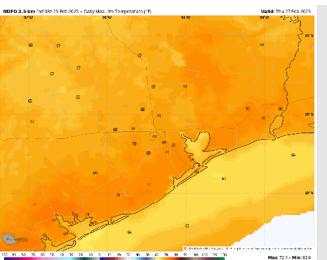

High Temps: N of Morgan's Point: Upper 60s F. S of Morgan's Point: Low to mid 60s F.

Visibility: Outside of an AM patchy, non sea fog risk for the 610 Bridge, we are not favoring any fog concerns for Thursday.

#### Precip Image: 5 PM CT

Wind Speed: 9 AM CT

High Temps Thursday