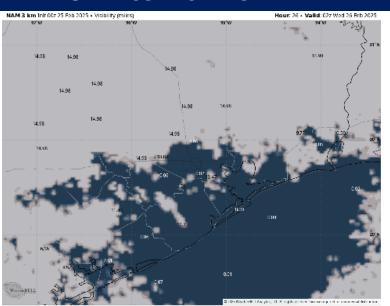

#### Confidence

Patchy sea-fog risks are expected to return to Stations S. of Morgan's Point post ~6PM TUE. Visibilities are expected to be reduced to less than 2 miles, with patches less than 1 mile.

Fog will gradually work to include Stations N. of Morgan's Point after ~9PM. We are favoring an earlier timeframe due to recent model performance.

Confidence is lower on coverage at this time, with potential for this event to be widespread in nature, although projected visibilities above may be too aggressive at this time.

# TIMEFRAME THREAT DISCUSSED 6 PM TUE – 10 AM WED Medium