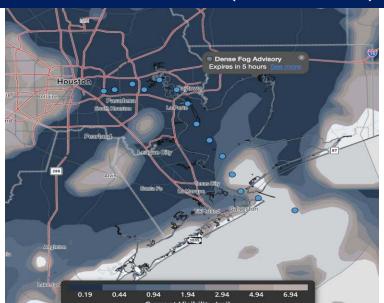

#### 8 AM CST TUE VISIBILITY

#### Confidence

Ongoing, widespread dense fog coverage expected to continue through ~9AM, before becoming patchier/not as dense in nature for all stations.

Visibilities reduced to 1 mile or less will be in play for all Stations through 9 AM. After that time, visibilities will slowly improve / become patchier for Stations S of Morgan's Point from 9 - 11AM.

The exception is the Boarding Station which can see patchy fog of 1 - 3 miles through 2PM, all other stations will see fog risks end completely after 11AM.

For Stations N. of Morgan's Point, widespread fog with visibilities of 0.5 - 1 mile will wane after ~9AM, improving visibilities to 2 miles or less. Fog will completely clear out by 11AM.