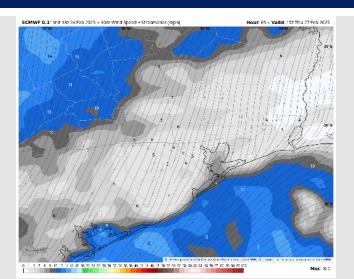

## **Forecast Discussion**

**Precip:** Favoring dry conditions for Thursday.

Wind: Winds will be out of the N/NE through all of Thursday. N of Morgan's Point: Winds will be at 2 - 7 kts throughout the entire day. S of Morgan's Point: Winds will be 4 - 9 kts for the rest of the day.

#### Precip Image: 5 PM CT

Wind Speed: 9 AM CT

High Temps Thursday