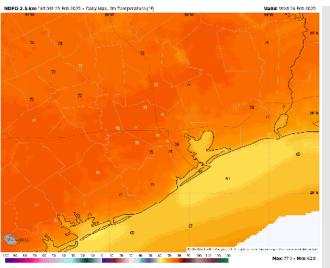

High Temps: N of Morgan's Point: Upper 60s / Low 70s F. S of Morgan's Point: Low to Mid 60s F.

Visibility: Watching for continual sea fog risks for all Stations throughout the day. Confidence on this threat is currently lower than normal. See visibility slide for more!

#### Precip Image: 12 PM CT

Wind Speed: 2 PM CT

High Temps Today