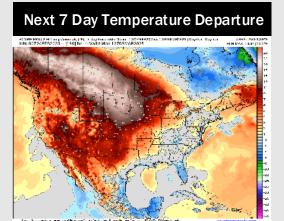

# **Houston Pilots: 2/25/25**

- > Temps are expected to be near normal for the week ahead. Favoring a drier week overall with scattered rain chances returning over weekend.
- > Above normal temps and below normal rainfall are expected for week 2.
- Above normal temperatures and below normal precipitation chances are expected for the weeks <sup>3</sup>/<sub>4</sub> timeframe.