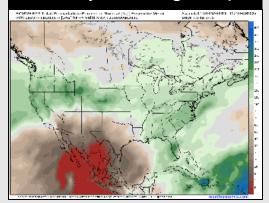

## Next 7 Day Temperature Departure

**Next 7 Day Total Precipitation** 

**8-14** Day Temperature Departure

8-14 Day % of Average Precip.

15-30 Day Temperature Departure

- > Temps are expected to be near normal for the week ahead. Favoring a drier week overall with scattered rain chances returning over weekend.
- > Above normal temps and below normal rainfall are expected for week 2.
- Above normal temperatures and below normal precipitation chances are expected for the weeks 3/4 timeframe.