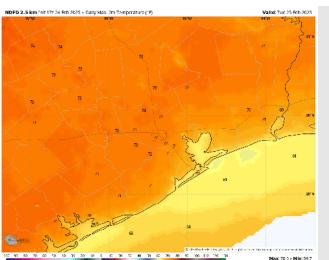

High Temps: N of Morgan's Point: Low 70s F. S of Morgan's Point: Mid 60s F.

Visibility: Watching for patchy sea-fog risks for all Stations TUE AM and TUE PM. Confidence on this threat is currently lower than normal.

#### Precip Image: 12 PM CT

Wind Speed: 1 PM CT

High Temps Tuesday