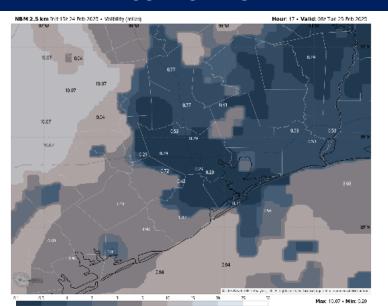

#### 2 AM CST TUE VISIBILITY

#### Confidence

Watching for sea-fog to begin to develop post ~1AM TUE, impacting all Stations.

Visibilities to be reduced to 1 – 2 miles, with patches of <0.5-mile visibility, will be in play for all Stations through 10 AM. After that time, visibilities will improve for Stations N of Morgan's Point. Confidence remains lower on coverage of fog and how dense it can get.

For Stations S. of Morgan's Point, expecting patchy fog of 1–2 mile visibility to linger through ~2PM. Confidence is lower on if/when the fog will completely clear out.