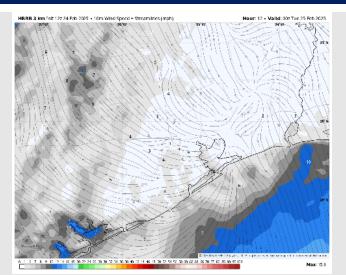

#### **Forecast Discussion**

**Precip:** Favoring dry conditions for Tuesday.

Wind: Winds will be rather variable through 12PM, before settling out of the SE for the remainder of the day. N of Morgan's Point: Winds will be at 2 – 7 kts throughout the day. S of Morgan's Point: Winds will be at 3 - 8 kts for Tuesday.

High Temps: N of Morgan's Point: Low 70s F. S of Morgan's Point: Mid 60s F.

Visibility: Watching for patchy sea-fog risks for all Stations TUE AM and TUE PM. Confidence on this threat is currently lower than normal.

#### Precip Image: 12 PM CT

Wind Speed: 1 PM CT

High Temps Tuesday