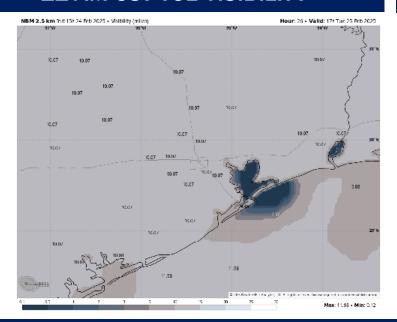

#### 11 AM CST TUE VISIBILITY

#### Confidence

Watching for sea-fog to begin to develop post ~1AM TUE, impacting all Stations.

Visibilities to be reduced to 1 – 2 miles, with patches of <0.5-mile visibility, will be in play for all Stations through 10 AM. After that time, visibilities will improve for Stations N of Morgan's Point. Confidence remains lower on coverage of fog and how dense it can get.

For Stations S. of Morgan's Point, expecting patchy fog of 1–2 mile visibility to linger through ~2PM. Confidence is lower on if/when the fog will completely clear out.