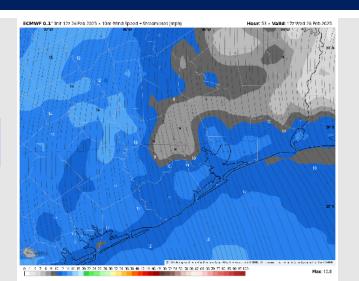

# Houston Pilots: WED. 2/26/2025

#### **Forecast Discussion**

**Precip:** Favoring dry conditions for Wednesday.

Wind: Winds will be out of the SE throughout the day. N of Morgan's Point: Winds will be at 3 – 8 kts throughout Wednesday. S of Morgan's Point: Winds will be at 5 – 10 kts for the Wednesday. Wind gusts up to 20 kts will be possible for Stations N. of Morgan's Point from 9AM to 7PM.

Precip Image: 12 PM CT

Wind Speed 11 AM CT

High Temps Wednesday