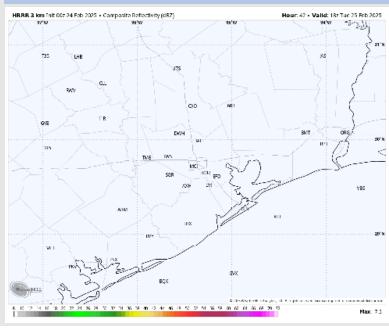

#### **Forecast Discussion**

**Precip:** Favoring dry conditions for Tuesday.

Wind: Winds will be rather variable through 12PM, before settling out of the SE for the remainder of the day. N of Morgan's Point: Winds will be at 2 – 7 kts throughout the day. S of Morgan's Point: Winds will be at 3 - 8 kts for Tuesday.

#### Precip Image: 12 PM CT

Wind Speed: 1 PM CT

High Temps Tuesday