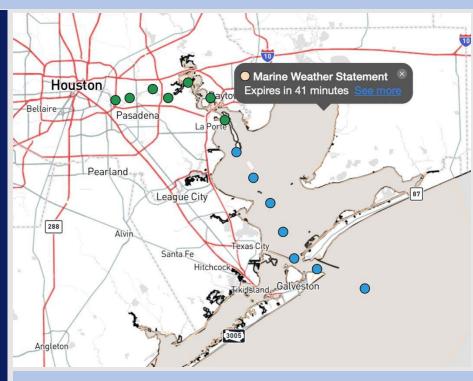

**Current Radar: 1:00 PM CT** 

As always, please do not hesitate to reach out to us with any forecast questions at (317)-560-8122. Press 1 for forecast questions.

You can also access real-time forecast updates and 24/7 meteorological chat assistance on your <u>Clarity</u> app. Click <u>here</u> for login assistance.