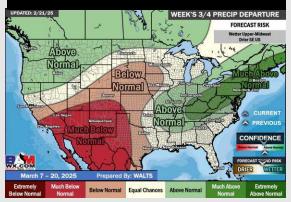

## Next 7 Day Temperature Departure

**Next 7 Day Total Precipitation** 

**8-14** Day Temperature Departure

8-14 Day % of Average Precip.

15-30 Day Temperature Departure

- > Temps are expected to be near normal for the week ahead. Favoring a drier week overall with scattered rain chances returning over weekend.
- > Above normal temps and below normal rainfall are expected for week 2.
- Above normal temperatures and below normal precipitation chances are expected for the weeks 3/4 timeframe.