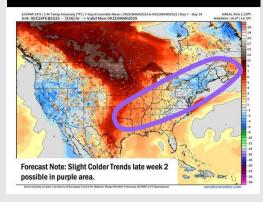

## Next 7 Day Temperature Departure

**Next 7 Day Total Precipitation** 

**8-14** Day Temperature Departure

8-14 Day % of Average Precip.

15-30 Day Temperature Departure

- > Temps are expected to be near normal for the week ahead. Favoring a drier week overall with scattered rain chances returning over weekend.
- > Above normal temps and below normal rainfall are expected for week 2.
- Above normal temperatures and below normal precipitation chances are expected for the weeks 3/4 timeframe.