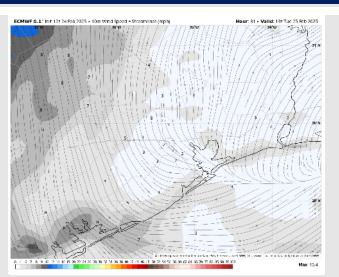

#### **Forecast Discussion**

**Precip:** Favoring dry conditions for Tuesday.

Wind: Winds will be rather variable through 12PM, before settling out of the SE for the remainder of the day. N of Morgan's Point: Winds will be at 2 – 7 kts throughout the day. S of Morgan's Point: Winds will be at 3 - 8 kts for Tuesday.

#### Precip Image: 12 PM CT

Wind Speed: 1 PM CT

High Temps Tuesday