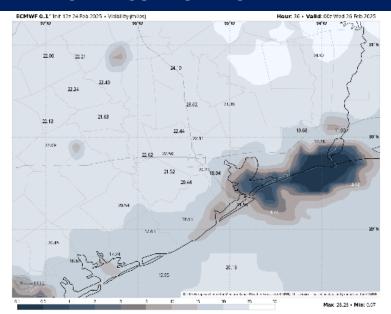

#### **6 PM CST TUE VISIBILITY**

#### Confidence

Patchy sea-fog risks are expected to return to Stations S. of Morgan's Point post ~6PM. Visibilities are expected to be reduced to less than 2 miles, with patches less than 1 mile.

Fog will gradually work to include Stations N. of Morgan's Point after ~11PM.

Confidence on timing and coverage is rather low for this threat. Confidence is high that any fog will clear out by 10AM WED.