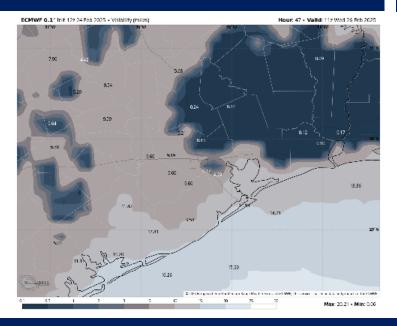

#### **5 AM CST WED VISIBILITY**

#### Confidence

Patchy sea-fog risks are expected to return to Stations S. of Morgan's Point post ~6PM. Visibilities are expected to be reduced to less than 2 miles, with patches less than 1 mile.

Fog will gradually work to include Stations N. of Morgan's Point after ~11PM.

Confidence on timing and coverage is rather low for this threat. Confidence is high that any fog will clear out by 10AM WED.