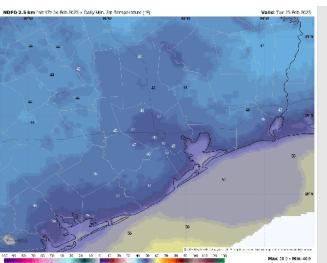

High Temps: N of Morgan's Point: Low 70s F. S of Morgan's Point: Mid 60s F.

Visibility: Watching for patchy sea-fog risks for all Stations TUE AM and TUE PM. Confidence on this threat is currently lower than normal.

#### Precip Image: 12 PM CT

Wind Speed: 1 PM CT

High Temps Tuesday