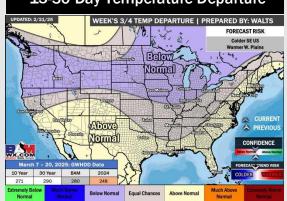

## Next 7 Day Temperature Departure

**Next 7 Day Total Precipitation** 

**8-14** Day Temperature Departure

8-14 Day % of Average Precip.

15-30 Day Temperature Departure

- > Temps are expected to be near normal for the week ahead. Favoring a drier week overall with scattered rain chances returning over weekend.
- > Above normal temps and below normal rainfall are expected for week 2.
- Above normal temperatures and below normal precipitation chances are expected for the weeks 3/4 timeframe.