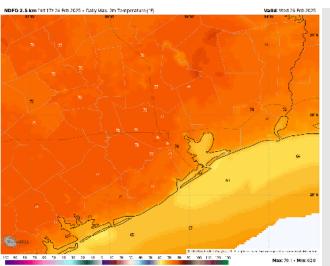

# Houston Pilots: WED. 2/26/2025

High Temps: N of Morgan's Point: Mid 70s F. S of Morgan's Point: Mid to upper 60s F.

**Visibility:** Watching for patchy sea fog risks to linger into WED AM for Stations N of Morgan's Point. Confidence is low at this time.

Precip Image: 12 PM CT

Wind Speed 11 AM CT

High Temps Wednesday