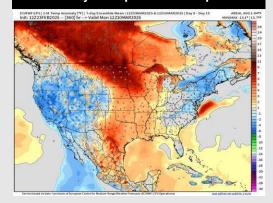

#### **Next 7 Day Temperature Departure**

**Next 7 Day Total Precipitation** 

**8-14** Day Temperature Departure

8-14 Day % of Average Precip.

15-30 Day Temperature Departure

- > Temps are expected to be near normal for the week ahead. Favoring a drier week overall with rain chances returning next weekend.
- > Above normal temps and near normal rainfall are expected for week 2.
- Above normal temperatures and below normal precipitation chances are expected for the weeks <sup>3</sup>/<sub>4</sub> timeframe.