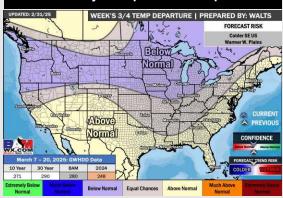

#### **Next 7 Day Temperature Departure**

**Next 7 Day Total Precipitation** 

**8-14** Day Temperature Departure

8-14 Day % of Average Precip.

15-30 Day Temperature Departure

- > Temps are expected to be near normal for the week ahead. Favoring a drier week overall with rain chances returning next weekend.
- > Above normal temps and near normal rainfall are expected for week 2.
- Above normal temperatures and below normal precipitation chances are expected for the weeks <sup>3</sup>/<sub>4</sub> timeframe.