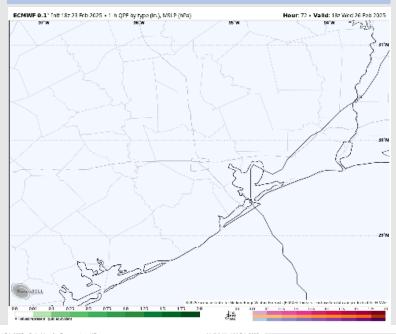

#### Precip Image: 10 AM CT

Wind Speed: 9 AM CT

High Temps Today

#### **Forecast Discussion**

**Precip:** Favoring dry conditions for today.

Wind: Winds will be out of the N/NE through 6PM, becoming variable after that time. N of Morgan's Point: Winds will be at 2 - 7 kts throughout the day. S of Morgan's Point: Winds will be 4 - 9 kts for the entire day.