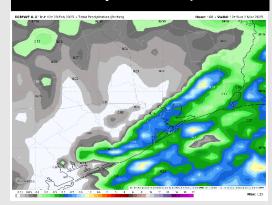

#### **Forecast Discussion**

**Precip:** Favoring dry conditions for Tuesday.

Wind: Winds will be rather variable through 11AM, before settling out of the SE for the remainder of the day. N of Morgan's Point: Winds will be at 2 – 7 kts throughout the day. S of Morgan's Point: Winds will be at 3 - 8 kts for Tuesday.

High Temps: N of Morgan's Point: Low 70s F. S of Morgan's Point: Mid 60s F.

Visibility: Watching for patchy sea-fog risks for all Stations TUE AM and TUE PM. Confidence on this threat is currently lower than normal.