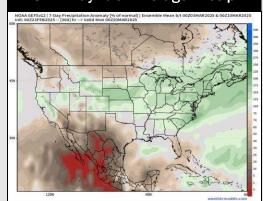

#### **Next 7 Day Temperature Departure**

**Next 7 Day Total Precipitation** 

**8-14** Day Temperature Departure

8-14 Day % of Average Precip.

15-30 Day Temperature Departure

- > Temps are expected to be near normal for the week ahead. Favoring a drier week overall with rain chances returning next weekend.
- > Above normal temps and near normal rainfall are expected for week 2.
- Above normal temperatures and below normal precipitation chances are expected for the weeks <sup>3</sup>/<sub>4</sub> timeframe.