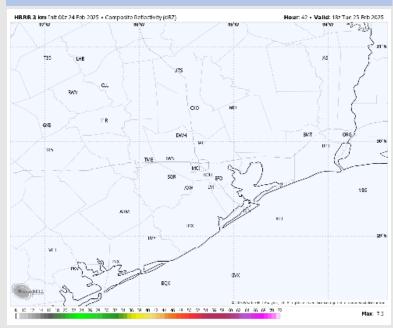

#### Precip Image: 10 AM CT

Wind Speed: 9 AM CT

High Temps Today

#### **Forecast Discussion**

**Precip:** Favoring dry conditions for Tuesday.

Wind: Winds will be rather variable through 11AM, before settling out of the SE for the remainder of the day. N of Morgan's Point: Winds will be at 2 – 7 kts throughout the day. S of Morgan's Point: Winds will be at 3 - 8 kts for Tuesday.

#### Precip Image: 12 PM CT

Wind Speed: 5 PM CT

High Temps Tuesday