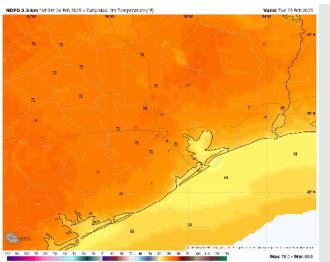

High Temps: N of Morgan's Point: Low 70s F. S of Morgan's Point: Mid 60s F.

Visibility: Watching for patchy sea-fog risks for all Stations TUE AM and TUE PM. Confidence on this threat is currently lower than normal.

#### Precip Image: 12 PM CT

Wind Speed: 5 PM CT

High Temps Tuesday