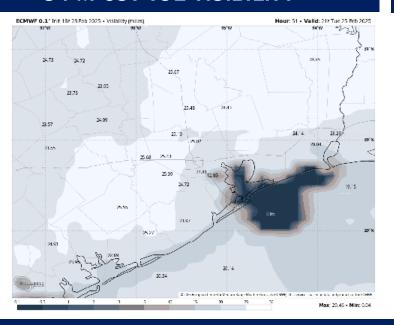

#### 3 PM CST TUE VISIBILITY

#### Confidence

Watching for a low-end risk for patchy sea fog for all Stations from 4 AM TUE into WED AM. Confidence is lower than normal in when exactly fog will start.

Visibilities to be reduced to 1 – 2 miles will be in play for all Stations through 10 AM. After that time, visibilities will improve for Stations N of Morgan's Point, but sea fog will persist for Stations S for the remainder of the Tuesday.

Isolated pockets of visibilities reduced to <0.5 mile cannot be ruled out.