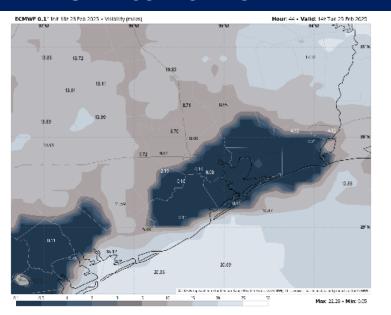

#### 8 AM CST TUE VISIBILITY

#### Confidence

Watching for a low-end risk for patchy sea fog for all Stations from 4 AM TUE into WED AM. Confidence is lower than normal in when exactly fog will start.

Visibilities to be reduced to 1 – 2 miles will be in play for all Stations through 10 AM. After that time, visibilities will improve for Stations N of Morgan's Point, but sea fog will persist for Stations S for the remainder of the Tuesday.

Isolated pockets of visibilities reduced to <0.5 mile cannot be ruled out.