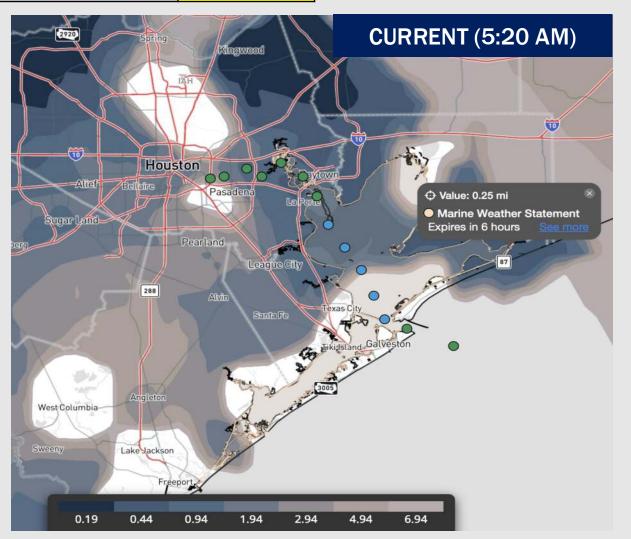

**Current Radar: 5:15 AM CT** 

As always, please do not hesitate to reach out to us with any forecast questions at (317)-560-8122. Press 1 for forecast questions.

You can also access real-time forecast updates and 24/7 meteorological chat assistance on your <u>Clarity</u> app. Click <u>here</u> for login assistance.

## TIMEFRAME THREAT DISCUSSED Now - 11 AM MON Low

**Forecast Confidence** 

Above Below Normal Normal

Patchy, non-sea fog, is present this AM, reducing visibility for Stations N of Morgan's Point to less than 2 miles. Isolated patches of <1 mile visibility may be possible for 610 Bridge.

Hazy conditions cannot be ruled out S of Morgan's Point, however visibilities are only expected to be lowered to 2-4 miles.

This threat will clear out by 10 - 11 AM.