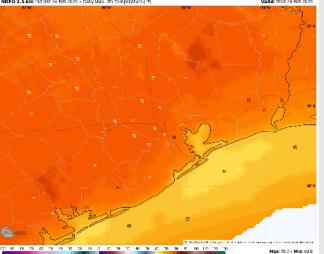

High Temps: N of Morgan's Point: Mid to upper 60s F. S of Morgan's Point: Low 60s F.

Visibility: Patchy, non-sea fog risks present for Stations N. of Morgan's Point. See visibility slide for more details!

#### **Forecast Discussion**

**Precip:** Favoring dry conditions for today.

Wind: Winds will be out of the N/NE through 6PM, becoming variable after that time. N of Morgan's Point: Winds will be at 2 - 7 kts throughout the day. S of Morgan's Point: Winds will be 4 - 9 kts for the entire day.