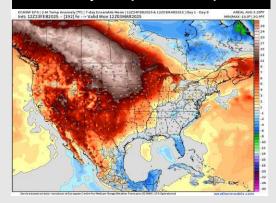

#### **Next 7 Day Temperature Departure**

**Next 7 Day Total Precipitation** 

**8-14** Day Temperature Departure

8-14 Day % of Average Precip.

15-30 Day Temperature Departure

- > Temps are expected to be near normal for the week ahead. Favoring a drier week overall with rain chances returning next weekend.
- > Above normal temps and near normal rainfall are expected for week 2.
- Above normal temperatures and below normal precipitation chances are expected for the weeks <sup>3</sup>/<sub>4</sub> timeframe.