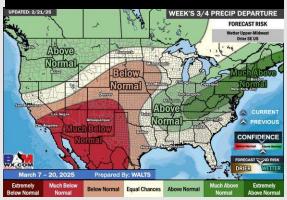

#### **Next 7 Day Temperature Departure**

**Next 7 Day Total Precipitation** 

**8-14** Day Temperature Departure

8-14 Day % of Average Precip.

15-30 Day Temperature Departure

- > Temps are expected to be near normal for the week ahead. Favoring a drier week overall with rain chances returning next weekend.
- > Above normal temps and near normal rainfall are expected for week 2.
- Above normal temperatures and below normal precipitation chances are expected for the weeks <sup>3</sup>/<sub>4</sub> timeframe.