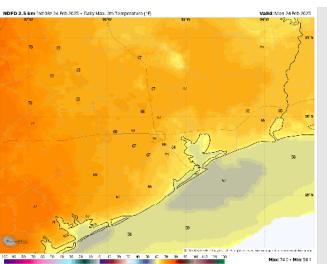

High Temps: N of Morgan's Point: Mid to upper 60s F. S of Morgan's Point: Low 60s F.

Visibility: Patchy, non-sea fog risks present for Stations N. of Morgan's Point. See visibility slide for more details!

#### Precip Image: 10 AM CT

Wind Speed: 9 AM CT

High Temps Today