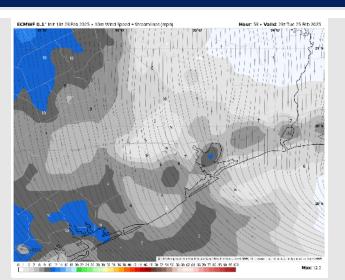

#### **Forecast Discussion**

**Precip:** Favoring dry conditions for Tuesday.

Wind: Winds will be rather variable through 11AM, before settling out of the SE for the remainder of the day. N of Morgan's Point: Winds will be at 2 – 7 kts throughout the day. S of Morgan's Point: Winds will be at 3 - 8 kts for Tuesday.

#### Precip Image: 12 PM CT

Wind Speed: 5 PM CT

High Temps Tuesday

#### **Forecast Discussion**

Wind Speed

9 AM CT

**Precip:** Favoring dry conditions for Wednesday.

Wind: Winds will be out of the SE throughout the day. N of Morgan's Point: Winds will be at 3 – 8 kts throughout Wednesday. S of Morgan's Point: Winds will be at 4 – 9 kts for the Wednesday.