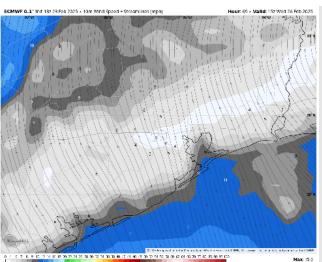

#### **Forecast Discussion**

Wind Speed

9 AM CT

**Precip:** Favoring dry conditions for Wednesday.

Wind: Winds will be out of the SE throughout the day. N of Morgan's Point: Winds will be at 3 – 8 kts throughout Wednesday. S of Morgan's Point: Winds will be at 4 – 9 kts for the Wednesday.

Precip Image: 12 PM CT

**High Temps** Wednesday