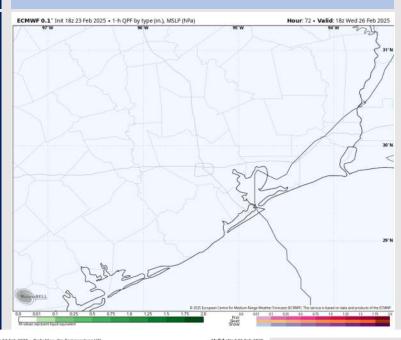

### **Forecast Discussion**

**9 AM CT** 

**Precip:** Favoring dry conditions for Wednesday.

Wind: Winds will be out of the SE throughout the day. N of Morgan's Point: Winds will be at 3 – 8 kts throughout Wednesday. S of Morgan's Point: Winds will be at 4 – 9 kts for the Wednesday.

High Temps: N of Morgan's Point: Mid 70s F. S of Morgan's Point: Mid to upper 60s F.

Visibility: Watching for patchy sea fog risks to linger into WED AM for Stations N of Morgan's Point. Confidence is low at this time.