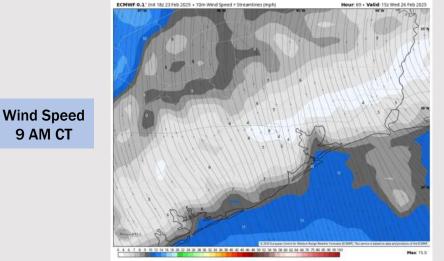

### **Forecast Discussion**

Wind Speed:

**5 PM CT** 

**Precip:** Favoring dry conditions for Tuesday.

Wind: Winds will be rather variable through 11AM, before settling out of the SE for the remainder of the day. N of Morgan's Point: Winds will be at 2 – 7 kts throughout the day. S of Morgan's Point: Winds will be at 3 - 8 kts for Tuesday.