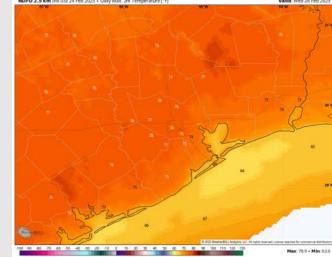

High Temps: N of Morgan's Point: Low 70s F. S of Morgan's Point: Mid 60s F.

**Visibility:** Watching for patchy sea-fog risks for all Stations TUE AM and TUE PM. Confidence on this threat is currently lower than normal.

High Temps: N of Morgan's Point: Mid 70s F. S of Morgan's Point: Mid to upper 60s F.

Visibility: Watching for patchy sea fog risks to linger into WED AM for Stations N of Morgan's Point. Confidence is low at this time.

### Precip Image: 12 PM CT

**High Temps** Wednesday