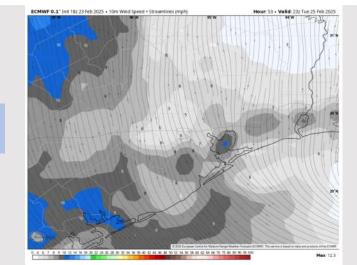

### Precip Image: 10 AM CT

Wind Speed: 9 AM CT

High Temps Today

### **Forecast Discussion**

**Precip:** Favoring dry conditions for today.

Wind: Winds will be out of the N/NE through 6PM, becoming variable after that time. N of Morgan's Point: Winds will be at 2 - 7 kts throughout the day. S of Morgan's Point: Winds will be 4 - 9 kts for the entire day.