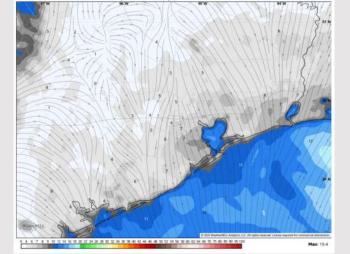

### **Forecast Discussion**

**Precip:** Favoring dry conditions for today.

Wind: Winds will be out of the N/NE through 6PM, becoming variable after that time. N of Morgan's Point: Winds will be at 2 - 7 kts throughout the day. S of Morgan's Point: Winds will be 4 - 9 kts for the entire day.

**High Temps:** N of Morgan's Point: Mid to upper 60s F. S of Morgan's Point: Low 60s F.

Visibility: Watching the potential for non-sea fog risks for Stations N. of Morgan's Point. See visibility slide for more details!

### Precip Image: 10 AM CT

Wind Speed: 9 AM CT

High Temps Today