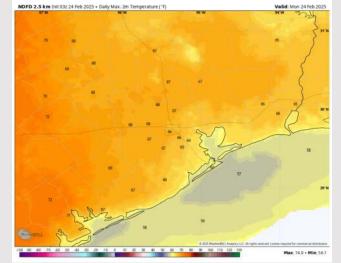

**High Temps:** N of Morgan's Point: Mid to upper 60s F. S of Morgan's Point: Low 60s F.

Visibility: Watching the potential for non-sea fog risks for Stations N. of Morgan's Point. See visibility slide for more details!

### Precip Image: 10 AM CT

Wind Speed: 9 AM CT

High Temps Today