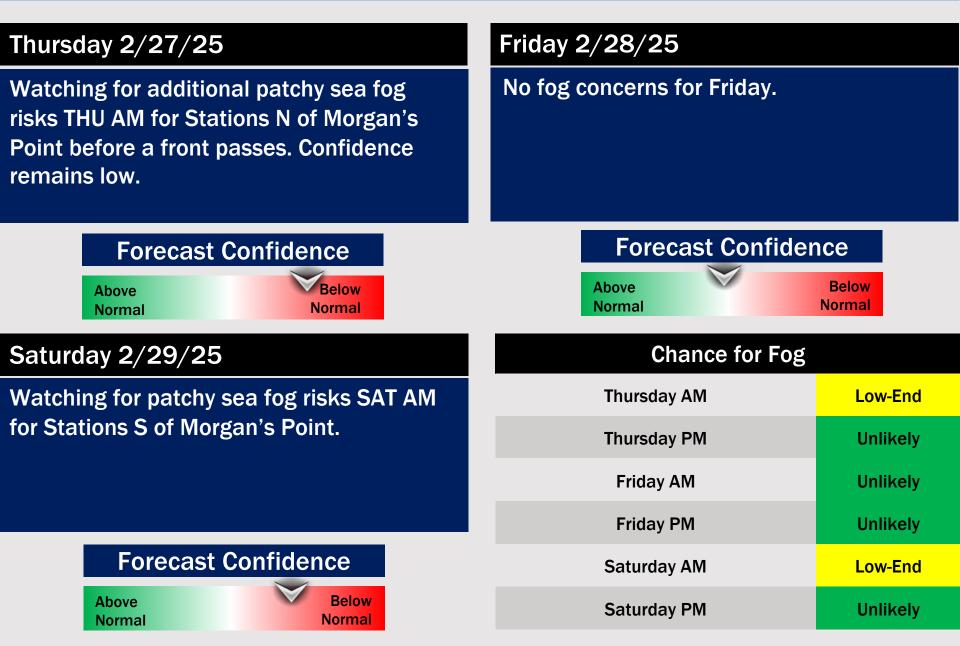

are only expected to be lowered to 2-4 miles.

# **Houston Pilots Visibility Report**



### **8 AM CST TUE VISIBILITY**



# <section-header><figure>

Watching for a low-end risk for patchy sea fog for all Stations from 4 AM TUE into WED AM. Confidence is lower than normal in when exactly fog will start.

| TIMEFRAME<br>DISCUSSED  | THREAT  |
|-------------------------|---------|
| 4 AM TUE – 12 AM<br>WED | Low-End |

Visibilities to be reduced to 1 - 2 miles will be in play for all Stations through 10 AM. After that time, visibilities will improve for Stations N of Morgan's Point, but sea fog will persist for Stations S for the remainder of the Tuesday.

Isolated pockets of visibilities reduced to <0.5 mile cannot be ruled out.

### **Houston Pilots Extended Range Visibility Report**





## Houston Pilots Visibility Chart (miles)



|                                      |              |             |             |             |             |             | Fo             | bre         | cas         | t C             | onf          | fide         | nce             | e           |             |             |             |             |             |             |             |             |              |              |
|--------------------------------------|--------------|-------------|-------------|-------------|-------------|-------------|----------------|-------------|-------------|-----------------|--------------|--------------|-----------------|-------------|-------------|-------------|-------------|-------------|-------------|-------------|-------------|-----------