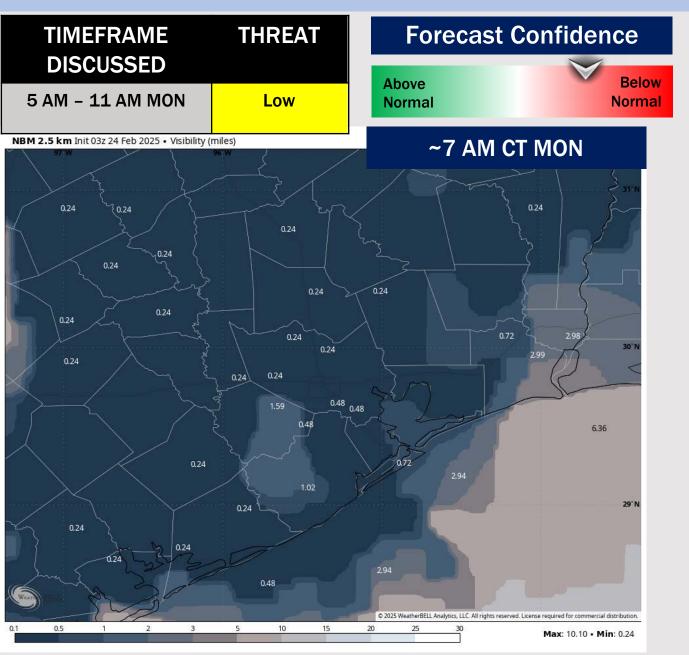

# **Houston Pilots Visibility Report**

Watching for a low-end risk for patchy non-sea fog, which can reduce visibility for Stations N of Morgan's Point to less than 2 miles from 5AM – 11AM this morning.

Isolated patches of <1 mile visibility may be possible.

Misty conditions cannot be ruled out S of Morgan's Point, however visibilities are only expected to be lowered to 2-4 miles.