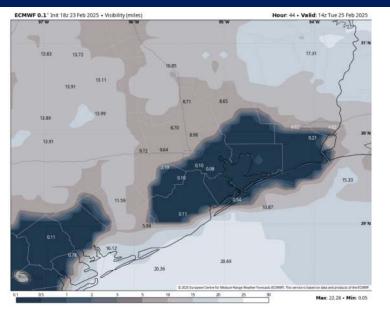

# <section-header><figure>

Watching for a low-end risk for patchy sea fog for all Stations from 4 AM TUE into WED AM. Confidence is lower than normal in when exactly fog will start.

| TIMEFRAME<br>DISCUSSED  | THREAT  |
|-------------------------|---------|
| 4 AM TUE – 12 AM<br>WED | Low-End |

Visibilities to be reduced to 1 - 2 miles will be in play for all Stations through 10 AM. After that time, visibilities will improve for Stations N of Morgan's Point, but sea fog will persist for Stations S for the remainder of the Tuesday.

Isolated pockets of visibilities reduced to <0.5 mile cannot be ruled out.