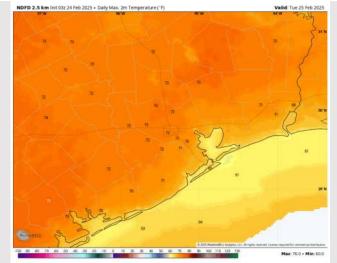

**High Temps:** N of Morgan's Point: Mid to upper 60s F. S of Morgan's Point: Low 60s F.

Visibility: Watching the potential for non-sea fog risks for Stations N. of Morgan's Point. See visibility slide for more details!

### Precip Image: 10 AM CT

Wind Speed: 9 AM CT

High Temps Today