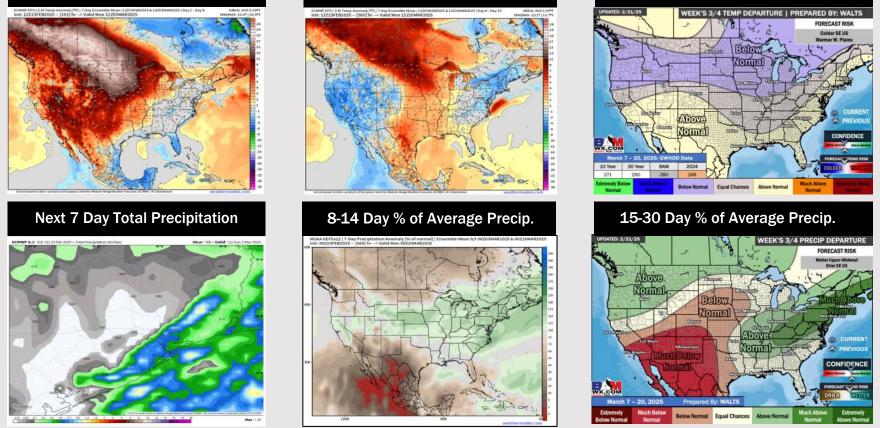

# Houston Pilots: 2/24/25

15-30 Day Temperature Departure

8-14 Day Temperature Departure

- Temps are expected to be near normal for the week ahead. Favoring a drier week overall with rain chances returning next weekend.
- Above normal temps and near normal rainfall are expected for week 2.
- Above normal temperatures and below normal precipitation chances are expected for the weeks <sup>3</sup>/<sub>4</sub> timeframe.