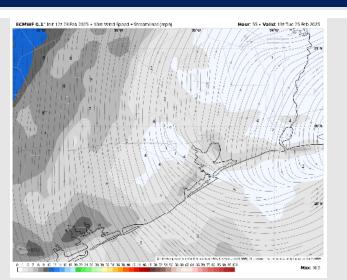

### Houston Pilots: TUE. 2/25/2025

### **Forecast Discussion**

**Precip:** Favoring dry conditions for Tuesday.

Wind: Winds will be rather variable through 11AM, before settling out of the SE for the remainder of the day. N of Morgan's Point: Winds will be at 2 – 7 kts throughout the day. S of Morgan's Point: Winds will be at 3 - 8 kts for Tuesday.

#### Precip Image: 8 AM CT

Wind Speed: 1 PM CT

High Temps Tuesday