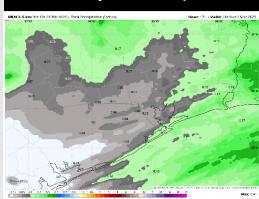

## **Houston Pilots: 2/23/25**

Next 7 Day Total Precipitation

**8-14** Day Temperature Departure

8-14 Day % of Average Precip.

15-30 Day Temperature Departure

- > Temps are expected to be near normal for the week ahead. Favoring a drier week overall with rain chances returning next weekend.
- > Above normal temps and near normal rainfall are expected for week 2.
- Above normal temperatures and below normal precipitation chances are expected for the weeks <sup>3</sup>/<sub>4</sub> timeframe.