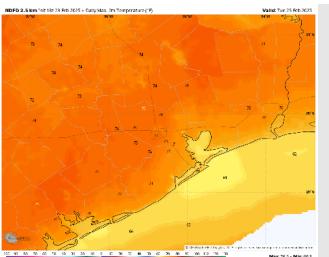

### Houston Pilots: TUE. 2/25/2025

High Temps: N of Morgan's Point: Low 70s F. S of Morgan's Point: Mid 60s F.

Visibility: Watching for patchy sea-fog risks for all Stations TUE AM and TUE PM. Confidence on this threat is currently lower than normal.

#### Precip Image: 8 AM CT

Wind Speed: 1 PM CT

High Temps Tuesday