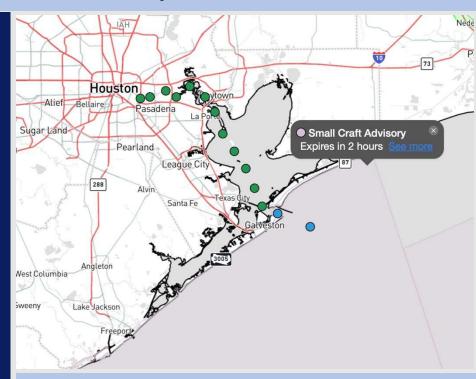

### **Weather Headlines**

- Watching for non-sea fog chances MON AM for Stations S. of Morgan's Point. See visibility slide more details.
- Favoring dry conditions throughout much of the week.
- Monitoring sea fog chances to impact all Stations throughout the week.

**Current Radar: 1:15 PM CT** 

As always, please do not hesitate to reach out to us with any forecast questions at (317)-560-8122. Press 1 for forecast questions.

You can also access real-time forecast updates and 24/7 meteorological chat assistance on your <u>Clarity</u> app. Click <u>here</u> for login assistance.