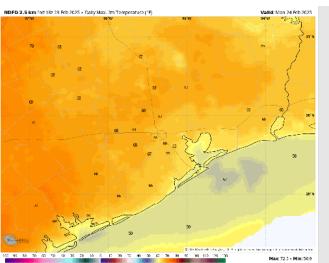

### Houston Pilots: TUE. 2/25/2025

High Temps: N of Morgan's Point: Low 70s F. S of Morgan's Point: Mid 60s F.

Visibility: Watching for patchy sea-fog risks for all Stations TUE AM and TUE PM. Confidence on this threat is currently lower than normal.

#### Precip Image: 8 AM CT

Wind Speed: 1 PM CT

High Temps Tuesday