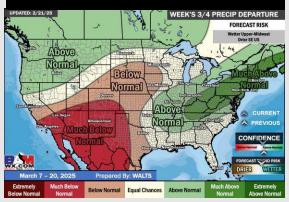

## **Houston Pilots: 2/23/25**

Next 7 Day Total Precipitation

**8-14** Day Temperature Departure

8-14 Day % of Average Precip.

15-30 Day Temperature Departure

- > Temps are expected to be near normal for the week ahead. Favoring a drier week overall with rain chances returning next weekend.
- > Above normal temps and near normal rainfall are expected for week 2.
- Above normal temperatures and below normal precipitation chances are expected for the weeks <sup>3</sup>/<sub>4</sub> timeframe.