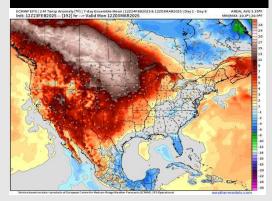

## **Houston Pilots: 2/23/25**

Next 7 Day Total Precipitation

**8-14** Day Temperature Departure

8-14 Day % of Average Precip.

15-30 Day Temperature Departure

- > Temps are expected to be near normal for the week ahead. Favoring a drier week overall with rain chances returning next weekend.
- > Above normal temps and near normal rainfall are expected for week 2.
- Above normal temperatures and below normal precipitation chances are expected for the weeks <sup>3</sup>/<sub>4</sub> timeframe.