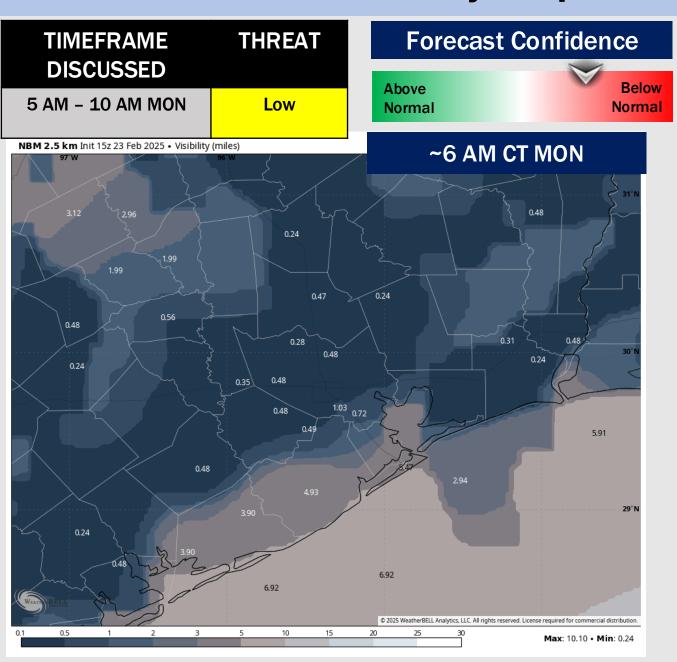

### **Houston Pilots Visibility Report**

Watching for a lowend risk for patchy non-sea fog, which can reduce visibility for Stations N of Morgan's Point to less than 2 miles from 5AM – 10AM MON.

Patches of <1 mile visibility may be possible.

Confidence in timing and coverage is low at this time