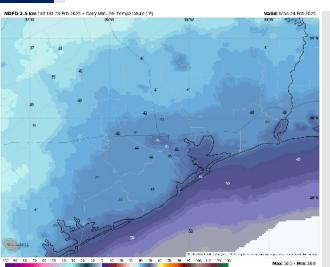

#### Precip Image: 10 AM CT

Wind Speed: 9 AM CT

High Temps Monday

High Temps: N of Morgan's Point: Mid to upper 60s F. S of Morgan's Point: Low 60s F.

Visibility: Watching the potential for non-sea fog risks for Stations N. of Morgan's Point. Confidence is low.