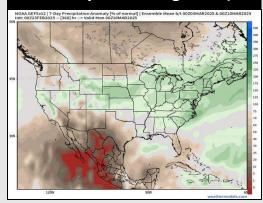

## **Houston Pilots: 2/23/25**

Next 7 Day Total Precipitation

**8-14** Day Temperature Departure

8-14 Day % of Average Precip.

15-30 Day Temperature Departure

- > Temps are expected to be near normal for the week ahead. Favoring a drier week overall with rain chances returning next weekend.
- > Above normal temps and near normal rainfall are expected for week 2.
- Above normal temperatures and below normal precipitation chances are expected for the weeks <sup>3</sup>/<sub>4</sub> timeframe.