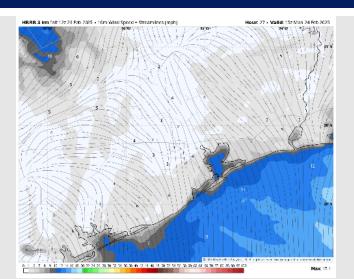

#### Precip Image: 8 AM CT

Wind Speed: 1 PM CT

High Temps Tuesday

High Temps: N of Morgan's Point: Low 70s F. S of Morgan's Point: Mid 60s F.

Visibility: Watching for patchy sea-fog risks for all Stations TUE AM and TUE PM. Confidence on this threat is currently lower than normal.