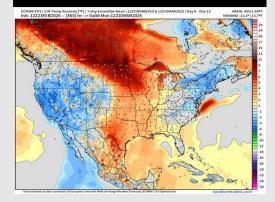

## **Houston Pilots: 2/23/25**

Next 7 Day Total Precipitation

**8-14** Day Temperature Departure

8-14 Day % of Average Precip.

15-30 Day Temperature Departure

- > Temps are expected to be near normal for the week ahead. Favoring a drier week overall with rain chances returning next weekend.
- > Above normal temps and near normal rainfall are expected for week 2.
- Above normal temperatures and below normal precipitation chances are expected for the weeks <sup>3</sup>/<sub>4</sub> timeframe.