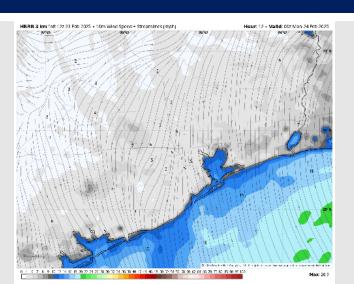

#### Precip Image: 7 PM CT

Wind Speed 6 PM CT

Low Temps MON AM

### **Forecast Discussion**

**Precip:** Favoring dry conditions for the remainder of the day.

Wind: Winds will be out of the NE throughout the rest of the day. N of Morgan's Point: Winds will be at 4 - 9 kts through the remainder of the PM. S of Morgan's Point: Winds will be at 9 - 14 kts for the rest of the day. Gusts up to 15 kts will be possible for Stations S. of Morgan's Point through the rest of the day.

Low Temps: N of Morgan's Point: Mid 40s F. S of Morgan's Point: Mid to upper 40s F.

Visibility: No fog concerns for today, however, we are watching for non-sea fog to return MON AM. See visibility slide for more info!