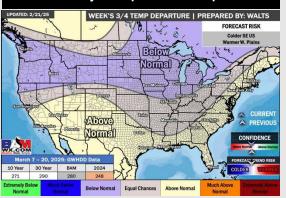

## **Houston Pilots: 2/23/25**

Next 7 Day Total Precipitation

**8-14** Day Temperature Departure

8-14 Day % of Average Precip.

15-30 Day Temperature Departure

- > Temps are expected to be near normal for the week ahead. Favoring a drier week overall with rain chances returning next weekend.
- > Above normal temps and near normal rainfall are expected for week 2.
- Above normal temperatures and below normal precipitation chances are expected for the weeks <sup>3</sup>/<sub>4</sub> timeframe.