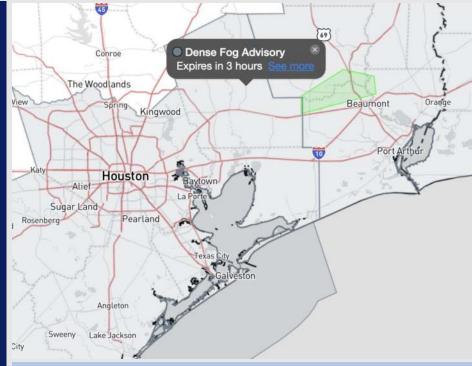

### Weather Headlines

- Favoring widespread, dense sea fog to continue today. Additional fog risks will continue daily over the next week. See visibility slides for more details.
- Winds will remain calm through the first half of the week.
- Expecting dry conditions through today, with isolated chances arriving Tuesday.

Expected dense sea fog to continue to impact all stations S of Morgan's Point throughout the day, reducing visibility to less than **1** mile with frequent instances of visibility dropping to less than 0.5 mile, especially at the Boarding Station.