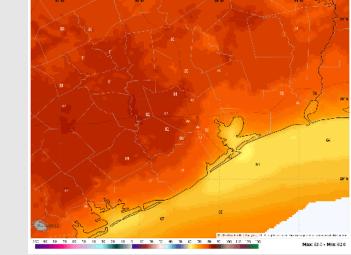

High Temps: N of Morgan's Point: Near 80 F. S of Morgan's Point: Mid to upper 60s F.

Visibility: Monitoring the sea fog risk for Stations S. of Morgan's Point this AM, with the best risk for all Stations being this PM. See Visibility Slide for more details!

#### Precip Image: 8 AM CT

**High Temps** Today