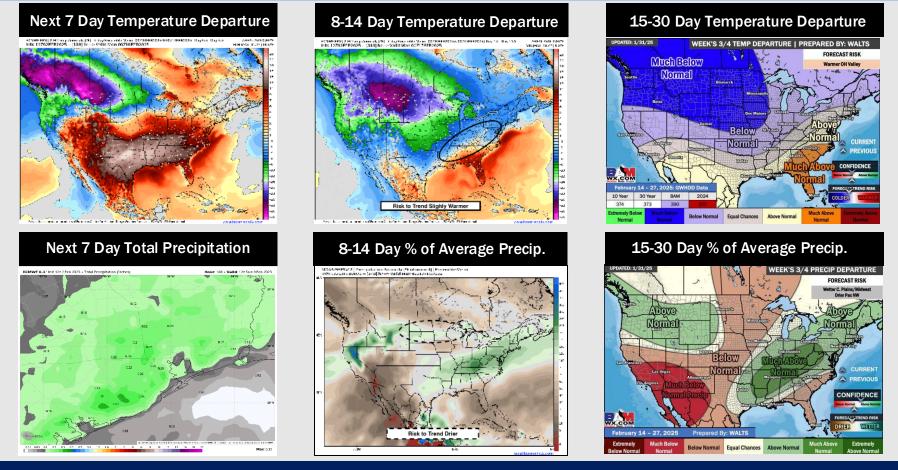

### Houston Pilots: 2/3/25

- Temps are expected to be above normal for the week ahead. Scattered rain chances beyond TUE are favored through the week.
- > Above normal temp and near normal rainfall are expected for week 2.
- > Above normal temperatures and near normal precipitation chances are expected for the weeks <sup>3</sup>/<sub>4</sub> timeframe.