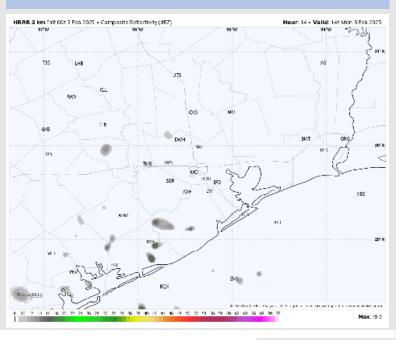

### **Forecast Discussion**

10 AM CT

**Precip:** Favoring dry conditions for today.

Wind: Winds will be generally out of the S throughout the day. N of Morgan's Point: Winds will be at 3 – 8 kts throughout the day. S of Morgan's Point: Winds will be at 4 - 9 kts through the day, slightly increasing to 8 – 13 kts from 3PM – 9PM.

#### Precip Image: 8 AM CT

**High Temps** Today