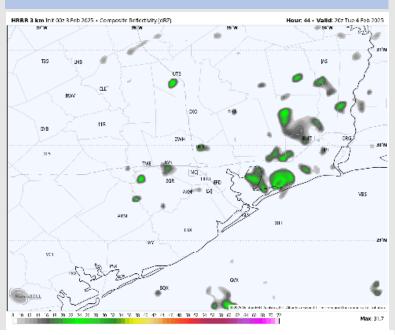

Morgan's Point this AM, with the best risk for all Stations being this PM. See Visibility Slide for more details!

#### Precip Image: 8 AM CT







**High Temps** Today

## Houston Pilots: TUE. 2/4/2025



### **Forecast Discussion**

**10 AM CT** 

**Precip:** Very isolated light showers in play for Stations N of Morgan's Point between 12 – 5 PM.

Wind: Winds will be out of the S/SE throughout the day Tuesday. N of Morgan's Point: Winds will be 2 – 7 kts for Tuesday. S of Morgan's Point: Winds will be at 4 – 9 kts for Tuesday.

High Temps: N of Morgan's Point: Upper 70s to lower 80s F. S of Morgan's Point: Upper 60s F

Visibility: Monitoring the potential for sea fog for all Stations Tuesday, with the best risk being TUE PM for Stations N. of Morgan's Point.

#### Precip Image: 2 PM CT







**High Temps** Tuesday

### Houston Pilots: WED. 2/5/2025



### **Forecast Discussion**

Wind Speed:

8 AM CT

**Precip:** Hit/miss showers in play for Stations N of Morgan's Point between 12 – 7 PM.

Wind: Winds will be out of the S/SE throughout the day Wednesday. N of Morgan's Point: Winds will be at 4 – 9 kts throughout the day. S of Morgan's Point: Winds will be at 6 – 11 kts for Wednesday.

High Temps: N of Morgan's Point: Low 80s F. S of Morgan's Point: Upper 60s F.

Visibility: Watching for sea fog threats for all stations WED AM, with risk continuing into WED PM for Stations S. of Morgan's Point.

#### Precip Image: 2 PM CT





INFO 3.5 km/ for 245 3 Feb 2025 4 faily Max. 2/m Temperature (\*) View of Feb 202 View of

#### High Temps Wednesday

### Houston Pilots: 2/3/25