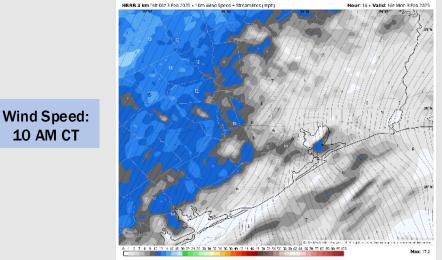

### **Forecast Discussion**

Wind Speed:

8 AM CT

**Precip:** Hit/miss showers in play for Stations N of Morgan's Point between 12 – 7 PM.

Wind: Winds will be out of the S/SE throughout the day Wednesday. N of Morgan's Point: Winds will be at 4 – 9 kts throughout the day. S of Morgan's Point: Winds will be at 6 – 11 kts for Wednesday.