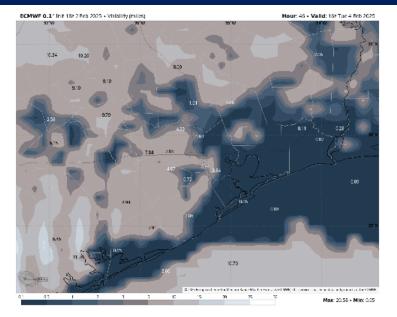

#### **10 AM CST TUE VISIBILITY**

| 4 PM CST TUE VISIBILITY                                                                         | Confidence      |
|-------------------------------------------------------------------------------------------------|-----------------|
| ECHWF 0.1' Int 18*2 Feb XXX5 + Visibility (miles)<br>27/0 9/0 9/0 9/0 9/0 9/0 9/0 9/0 9/0 9/0 9 | Above<br>Normal |
|                                                                                                 | Below<br>Normal |
| 01 05 1 2 3 3 10 15 20 25 10 Max: 23.55 • Min: 0.04                                             |                 |

Watching for a dense sea fog risks to continue into Tuesday, reducing visibility for Stations S. of Morgan's Point throughout the day.

| TIMEFRAME<br>DISCUSSED | THREAT     |
|------------------------|------------|
| 12 AM TUE - 12 AM WED  | MED - HIGH |

Dense sea fog risks will likely come and go for Stations N of Morgan's Point, with risks favored prior to 10 AM and after 7 PM.

Expecting visibility to be reduced to <1 mile at all times for affected Stations.