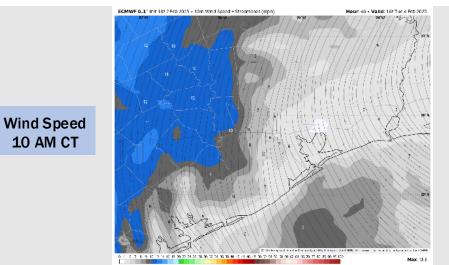

### **Forecast Discussion**

10 AM CT

**Precip:** Favoring dry conditions for today.

Wind: Winds will be generally out of the S throughout the day. N of Morgan's Point: Winds will be at 3 – 8 kts throughout the day. S of Morgan's Point: Winds will be at 4 - 9 kts through the day, slightly increasing to 8 – 13 kts from 3PM – 9PM.

### **Forecast Discussion**

Wind Speed:

8 AM CT

**Precip:** Hit/miss showers in play for Stations N of Morgan's Point between 12 – 7 PM.

Wind: Winds will be out of the S/SE throughout the day Wednesday. N of Morgan's Point: Winds will be at 4 – 9 kts throughout the day. S of Morgan's Point: Winds will be at 6 – 11 kts for Wednesday.