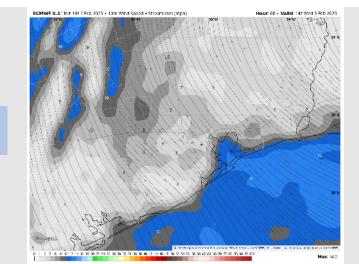

### Houston Pilots: WED. 2/5/2025

### **Forecast Discussion**

Wind Speed:

8 AM CT

**Precip:** Hit/miss showers in play for Stations N of Morgan's Point between 12 – 7 PM.

Wind: Winds will be out of the S/SE throughout the day Wednesday. N of Morgan's Point: Winds will be at 4 – 9 kts throughout the day. S of Morgan's Point: Winds will be at 6 – 11 kts for Wednesday.

High Temps: N of Morgan's Point: Low 80s F. S of Morgan's Point: Upper 60s F.

Visibility: Watching for sea fog threats for all stations WED AM, with risk continuing into WED PM for Stations S. of Morgan's Point.

#### Precip Image: 2 PM CT

INFO 3.5 km/ for 245 3 Feb 2025 4 faily Max. 2/m Temperature (\*) View of Feb 202 View of