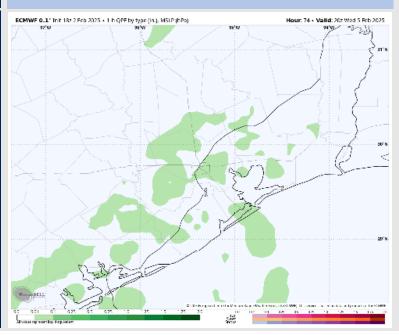

### **Forecast Discussion**

Wind Speed:

8 AM CT

**Precip:** Hit/miss showers in play for Stations N of Morgan's Point between 12 – 7 PM.

Wind: Winds will be out of the S/SE throughout the day Wednesday. N of Morgan's Point: Winds will be at 4 – 9 kts throughout the day. S of Morgan's Point: Winds will be at 6 – 11 kts for Wednesday.

High Temps: N of Morgan's Point: Low 80s F. S of Morgan's Point: Upper 60s F.

Visibility: Watching for sea fog threats for all stations WED AM, with risk continuing into WED PM for Stations S. of Morgan's Point.

#### Precip Image: 2 PM CT

INFO 3.5 km/ for 245 3 Feb 2025 4 faily Max. 2/m Temperature (\*) View of Feb 202 View of