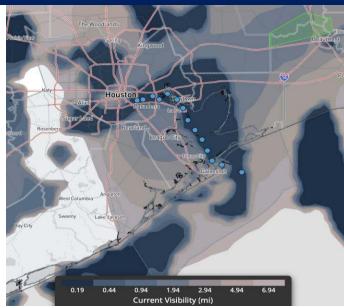

#### CURRENT VISIBILITY (5 AM)

| 5 PM (       |                                                       | Confidence                                      |                                                                               |            |                 |  |  |  |  |  |
|--------------|-------------------------------------------------------|-------------------------------------------------|-------------------------------------------------------------------------------|------------|-----------------|--|--|--|--|--|
| 10.31        | 422<br>422<br>13.64<br>14.4<br>13.64<br>14.4<br>13.43 | 25'67<br>12 1 1 1 1 1 1 1 1 1 1 1 1 1 1 1 1 1 1 | Hour: 17 - Valid: 239 Mon<br>94'00 - 550<br>18/5<br>10.56 - 892<br>8.21 - 892 | 8 Feb 2025 | Above<br>Normal |  |  |  |  |  |
| min and Land | 1.29<br>57<br>7.29<br>7.29<br>7.29<br>7.29            | 0.55                                            |                                                                               |            | Below<br>Normal |  |  |  |  |  |

Expected dense sea fog to continue to impact all stations S of Morgan's Point throughout the day, reducing visibility to less than **1** mile with frequent instances of visibility dropping to less than 0.5 mile, especially at the Boarding Station.

A few pockets of dense fog are currently impacting stations N of Morgan's Point this AM. By 6-7 AM, this fog will push slightly N helping to keep visibility at 1 – 3 miles for most of the day.

Dense fog in the Bay bleeds back N towards Houston Metro once again after 8 PM, impacting stations N of Morgan's Point.