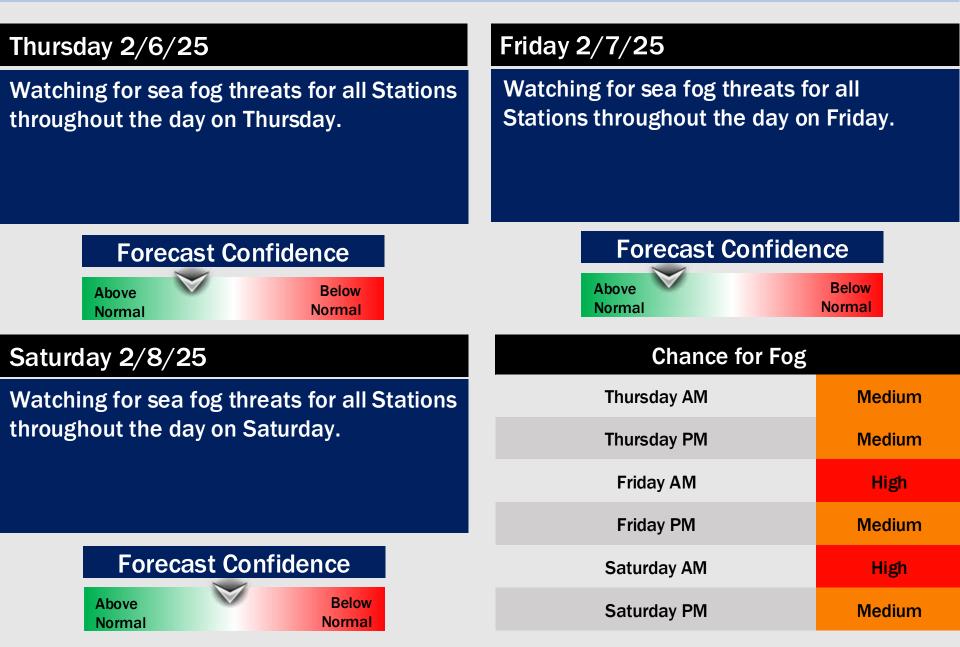

e<br>Normal |
|                                                                                                 | Below<br>Normal |
| 01 05 1 2 3 3 10 15 20 25 10 Max: 23.55 • Min: 0.04                                             |                 |

Watching for a dense sea fog risks to continue into Tuesday, reducing visibility for Stations S. of Morgan's Point throughout the day.

| TIMEFRAME<br>DISCUSSED | THREAT     |
|------------------------|------------|
| 12 AM TUE - 12 AM WED  | MED - HIGH |

Dense sea fog risks will likely come and go for Stations N of Morgan's Point, with risks favored prior to 10 AM and after 7 PM.

Expecting visibility to be reduced to <1 mile at all times for affected Stations.

#### THE VICIDI CCT

### **Houston Pilots Extended Range Visibility Report**





### Houston Pilots Visibility Chart (miles)



| Forecast Confidence                  |             |             |             |              |              |              |                      |             |              |             |             |             |             |              |             |              |              |              |             |             |             |             |             |             |
|--------------------------------------|-------------|-------------|-------------|--------------|--------------|--------------|----------------------|-------------|--------------|-------------|-------------|-------------|-------------|--------------|-------------|--------------|--------------|--------------|-------------|-------------|-------------|------