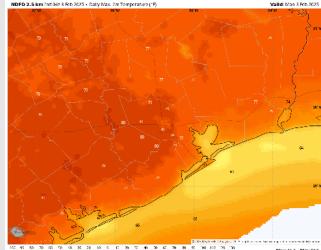

High Temps: N of Morgan's Point: Near 80 F. S of Morgan's Point: Mid to upper 60s F.

Visibility: Monitoring the sea fog risk for Stations S. of Morgan's Point this AM, with the best risk for all Stations being this PM. See Visibility Slide for more details!

#### Precip Image: 8 AM CT

**High Temps** Today