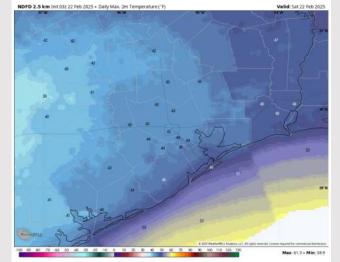

**High Temps:** N of Morgan's Point: Near 50 F. S of Morgan's Point: Mid 40s F.

Visibility: No fog concerns for today, however visibilities may be reduced under heavy downpours.

#### Precip Image: 2 PM CT

Wind Speed: 9 AM CT

High Temps Today