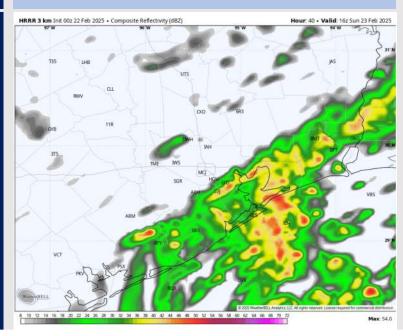

#### **Forecast Discussion**

6 AM CT

Precip: Scattered to widespread (60-70%) showers in play for all Stations through 3 PM.

Wind: Winds will be out of the E/NE throughout the day. N of Morgan's Point: Winds will be at 4 - 9 kts through Sunday. S of Morgan's Point: Winds will be at 12 - 17 kts throughout the day. Gusts up to 20 – 25 kts will be possible for Stations S. of Morgan's Point through Sunday.