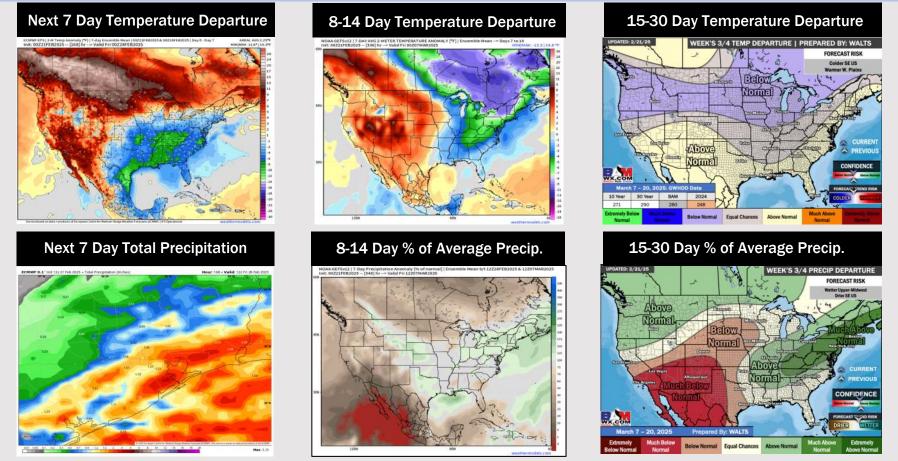

## Houston Pilots: 2/22/25

- > Temps are expected to be much below normal for the week ahead. Rain chances favored over the weekend and early next week.
- Near normal temps and slightly above normal rainfall are expected for week 2.
- > Above normal temperatures and below normal precipitation chances are expected for the weeks <sup>3</sup>/<sub>4</sub> timeframe.