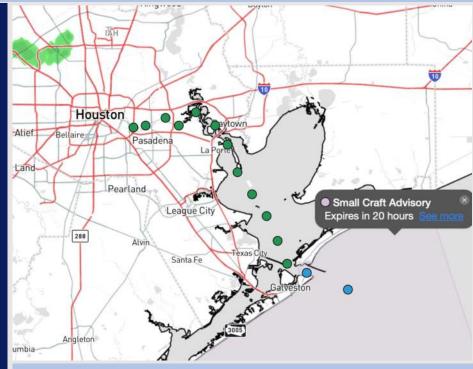

Current Radar: 10:25 PM CT

As always, please do not hesitate to reach out to us with any forecast questions at (317)-560-8122. Press 1 for forecast questions.

You can also access real-time forecast updates and 24/7 meteorological chat assistance on your <u>Clarity</u> app. Click <u>here</u> for login assistance.