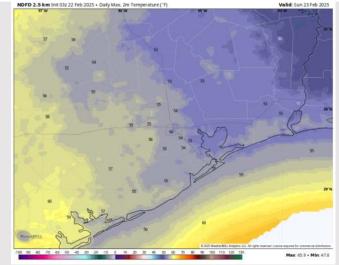

**High Temps:** N of Morgan's Point: Mid 50s F. S of Morgan's Point: Mid 50s F.

Visibility: No fog concerns for Sunday, however visibilities may be reduced under heavy downpours.

#### Precip Image: 10 AM CT

**High Temps** Sunday