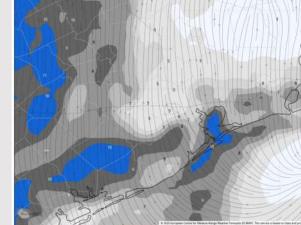

## Houston Pilots: MON. 2/24/2025

#### **Forecast Discussion**

Wind Speed:

5 PM CT

**Precip:** Favoring dry conditions for Monday.

Wind: Winds will be out of the N/NE through 10 AM, shifting clockwise out of the SE after that time. N of Morgan's Point: Winds will be at 2 - 7 kts throughout Monday. S of Morgan's Point: Winds will be 4 – 9 kts the rest of the night.

High Temps: N of Morgan's Point: High 60s – Near 70 F. S of Morgan's Point: Mid 60s F.

Visibility: Watching the potential for non-sea fog risks for Stations N. of Morgan's Point. Confidence is low.

#### Precip Image: 12 PM CT

4 6 7 8 5 10 11 4 16 10 21 32 31 22 32 33 40 24 44 40 22 34 53 90 24 46 77 80 80 61