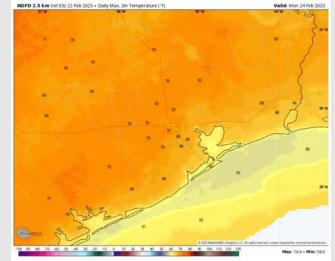

## Houston Pilots: MON. 2/24/2025

High Temps: N of Morgan's Point: High 60s – Near 70 F. S of Morgan's Point: Mid 60s F.

Visibility: Watching the potential for non-sea fog risks for Stations N. of Morgan's Point. Confidence is low.

#### High Temps Monday