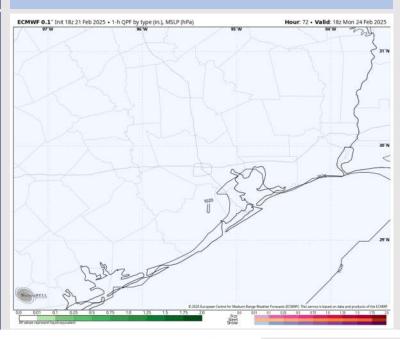

## Houston Pilots: MON. 2/24/2025

#### **Forecast Discussion**

Wind Speed:

5 PM CT

**Precip:** Favoring dry conditions for Monday.

Wind: Winds will be out of the N/NE through 10 AM, shifting clockwise out of the SE after that time. N of Morgan's Point: Winds will be at 2 - 7 kts throughout Monday. S of Morgan's Point: Winds will be 4 – 9 kts the rest of the night.

High Temps: N of Morgan's Point: High 60s – Near 70 F. S of Morgan's Point: Mid 60s F.

Visibility: Watching the potential for non-sea fog risks for Stations N. of Morgan's Point. Confidence is low.

#### Precip Image: 12 PM CT

4 6 7 8 5 10 11 4 16 10 21 32 31 22 32 33 40 24 44 40 22 34 53 90 24 46 77 80 80 61