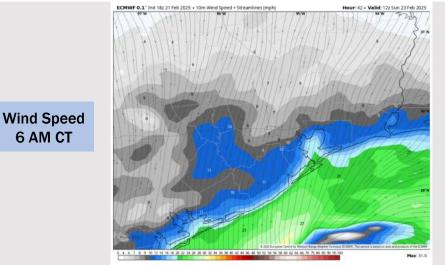

#### **Forecast Discussion**

6 AM CT

Precip: Scattered to widespread (60-70%) showers in play for all Stations through 3 PM.

Wind: Winds will be out of the E/NE throughout the day. N of Morgan's Point: Winds will be at 4 - 9 kts through Sunday. S of Morgan's Point: Winds will be at 12 - 17 kts throughout the day. Gusts up to 20 – 25 kts will be possible for Stations S. of Morgan's Point through Sunday.

#### **Forecast Discussion**

Wind Speed:

5 PM CT

**Precip:** Favoring dry conditions for Monday.

Wind: Winds will be out of the N/NE through 10 AM, shifting clockwise out of the SE after that time. N of Morgan's Point: Winds will be at 2 - 7 kts throughout Monday. S of Morgan's Point: Winds will be 4 – 9 kts the rest of the night.