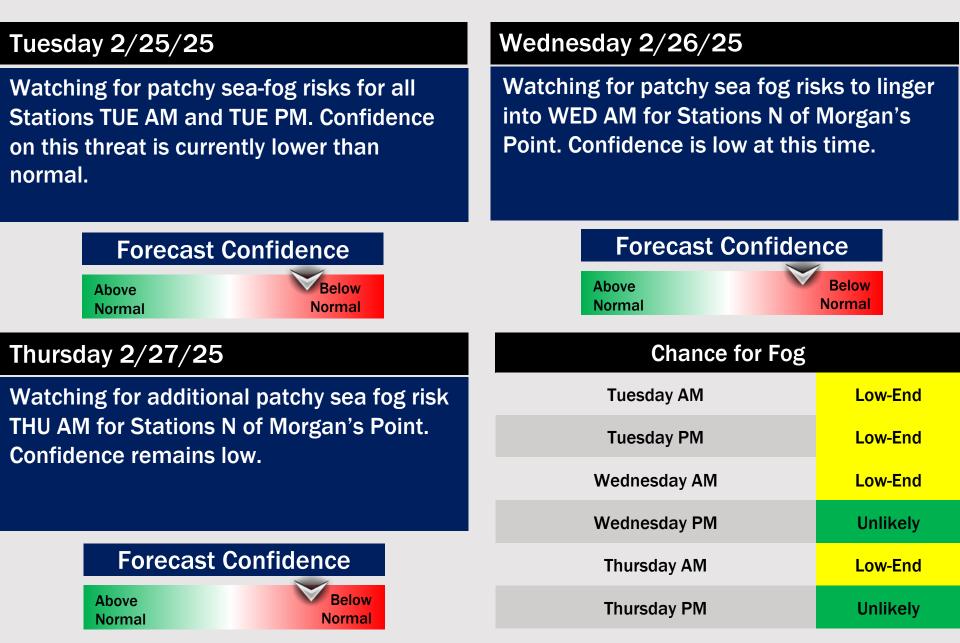

High Temps: N of Morgan's Point: High 60s – Near 70 F. S of Morgan's Point: Mid 60s F.

Visibility: Watching the potential for non-sea fog risks for Stations N. of Morgan's Point. Confidence is low.