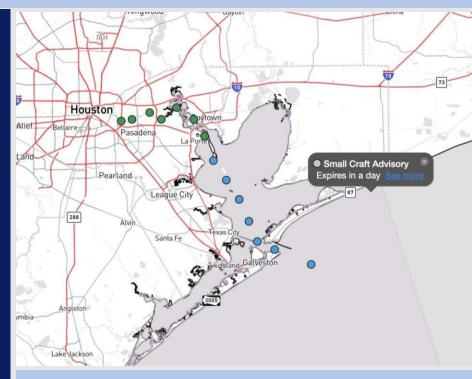

**Current Radar: 12:45 PM CT** 

As always, please do not hesitate to reach out to us with any forecast questions at (317)-560-8122. Press 1 for forecast questions.

You can also access real-time forecast updates and 24/7 meteorological chat assistance on your Clarity app. Click here for login assistance.