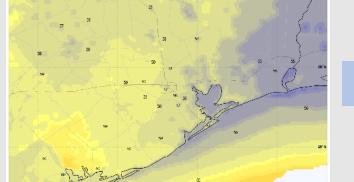

High Temps: N of Morgan's Point: Near 50 F. S of Morgan's Point: Mid 40s F.

Visibility: No fog concerns for Saturday, however visibilities may be reduced under heavy downpours after 5 PM.

#### Precip Image: 2 PM CT

Wind Speed: 10 AM CT

High Temps Saturday