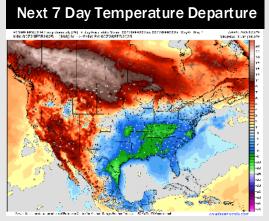

# **Houston Pilots: 2/21/25**

- > Temps are expected to be much below normal for the week ahead. Rain chances favored over the weekend and early next week.
- > Near normal temps and slightly above normal rainfall are expected for week 2.
- Above normal temperatures and below normal precipitation chances are expected for the weeks <sup>3</sup>/<sub>4</sub> timeframe.