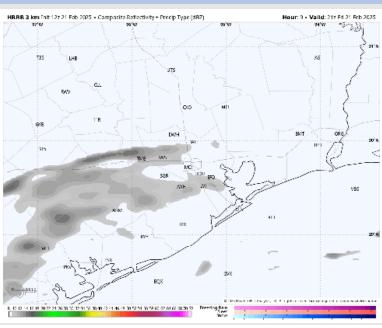

### **Forecast Discussion**

**Precip:** Favoring a few pockets of mist / drizzle to be possible through the rest of the evening.

Wind: Winds will be out of the NE for the rest of today. N of Morgan's Point: Winds will be at 3 – 8 kts throughout the PM. S of Morgan's Point: Winds will be 13 – 18 kts the rest of the night. Gusts of 23 kts will be possible at stations 11/12 and the Boarding Station through the PM.

#### Precip Image: 3 PM CT

Wind Speed: 6 PM CT

Low Temps SAT AM