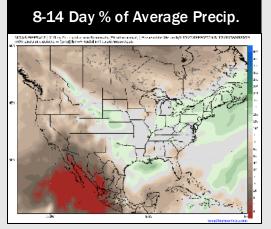

# **Houston Pilots: 2/21/25**

- > Temps are expected to be much below normal for the week ahead. Rain chances favored over the weekend and early next week.
- > Near normal temps and slightly above normal rainfall are expected for week 2.
- Above normal temperatures and below normal precipitation chances are expected for the weeks <sup>3</sup>/<sub>4</sub> timeframe.