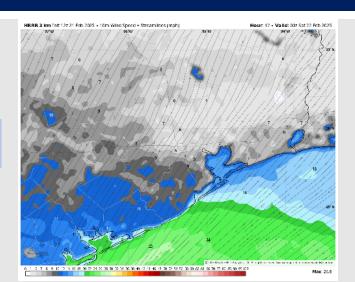

Wind: Winds will be out of the ENE throughout Saturday. N of Morgan's Point: Winds will be at 3 – 8 kts through all of Saturday. S of Morgan's Point: Winds will be at 10 – 15 kts for all of Saturday. Gusts up to 20 kts will be possible at the Boarding Station throughout the day.

#### Precip Image: 2 PM CT

Wind Speed: 10 AM CT

High Temps Saturday