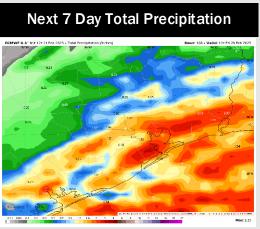

# **Houston Pilots: 2/21/25**

- > Temps are expected to be much below normal for the week ahead. Rain chances favored over the weekend and early next week.
- > Near normal temps and slightly above normal rainfall are expected for week 2.
- Above normal temperatures and below normal precipitation chances are expected for the weeks <sup>3</sup>/<sub>4</sub> timeframe.