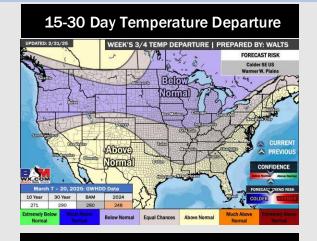

# **Houston Pilots: 2/21/25**

- > Temps are expected to be much below normal for the week ahead. Rain chances favored over the weekend and early next week.
- > Near normal temps and slightly above normal rainfall are expected for week 2.
- Above normal temperatures and below normal precipitation chances are expected for the weeks <sup>3</sup>/<sub>4</sub> timeframe.