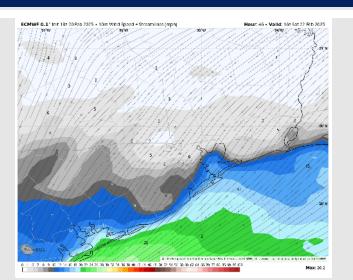

Wind: Winds will be out of the ENE throughout Saturday. N of Morgan's Point: Winds will be at 3 – 8 kts through all of Saturday. S of Morgan's Point: Winds will be at 10 – 15 kts for all of Saturday. Gusts up to 20 kts will be possible at the Boarding Station throughout the day.