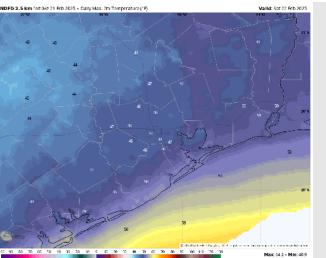

High Temps: N of Morgan's Point: Upper 50s F. S of Morgan's Point: Mid 50s F.

Visibility: No fog concerns for Sunday, however visibilities may be reduced under heavy downpours.

### Precip Image: 6 AM CT

High Temps Sunday

Wind Speed 9 AM CT