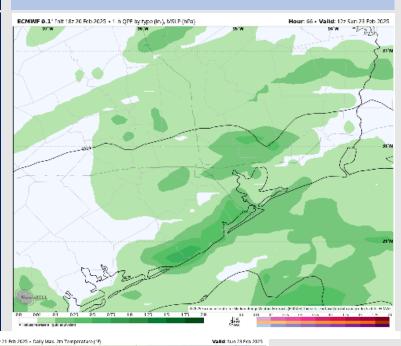

# Houston Pilots: SUN. 2/23/2025

### **Forecast Discussion**

**Precip:** Scattered to widespread (60-70%) showers in play for all Stations through 3 PM.

Wind: Winds will be out of the E/NE throughout the day. N of Morgan's Point: Winds will be at 4 - 9 kts through Sunday. S of Morgan's Point: Winds will be at 12 - 17 kts throughout the day. Gusts up to 20 - 25 kts will be possible for Stations S. of Morgan's Point through Sunday.

High Temps: N of Morgan's Point: Upper 50s F. S of Morgan's Point: Mid 50s F.

Visibility: No fog concerns for Sunday, however visibilities may be reduced under heavy downpours.

### Precip Image: 6 AM CT

High Temps Sunday

Wind Speed 9 AM CT