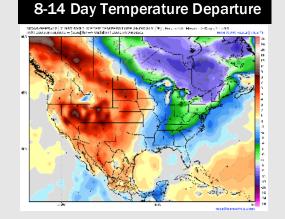

# **Houston Pilots: 2/21/25**

- > Temps are expected to be much below normal for the week ahead. Rain chances favored over the weekend and early next week.
- > Near normal temps and slightly above normal rainfall are expected for week 2.
- Above normal temperatures and below normal precipitation chances are expected for the weeks <sup>3</sup>/<sub>4</sub> timeframe.