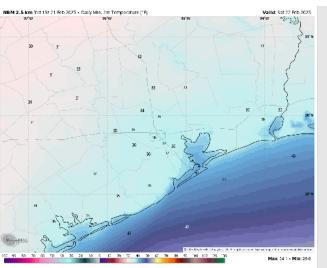

#### Precip Image: 3 PM CT

Wind Speed: 6 PM CT

Low Temps SAT AM

Low Temps: N of Morgan's Point: Mid 30s F. S of Morgan's Point: Upper 30s F to low 40s F.

Visibility: No fog concerns for today.