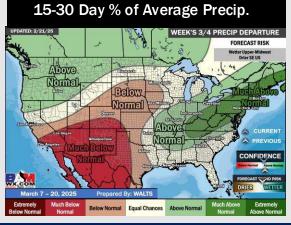

# **Houston Pilots: 2/21/25**

- > Temps are expected to be much below normal for the week ahead. Rain chances favored over the weekend and early next week.
- > Near normal temps and slightly above normal rainfall are expected for week 2.
- Above normal temperatures and below normal precipitation chances are expected for the weeks <sup>3</sup>/<sub>4</sub> timeframe.