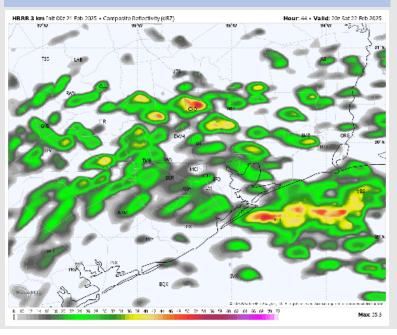

### **Forecast Discussion**

Precip: Favoring scattered pockets of drizzle / light rain (30%) to be possible for all stations from 4AM – 11AM. Coverage will then become scattered (50%) for the remainder of the day.