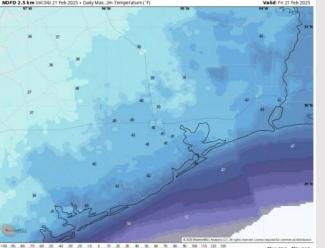

High Temps: N of Morgan's Point: Low 40s F. S of Morgan's Point: Mid to upper 40s F.

**Visibility:** No fog concerns for today.

Wind Speed:

9 AM CT

#### Precip Image: 5 AM CT

**High Temps Today** 