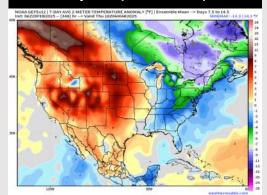

# **Houston Pilots: 2/21/25**

**Next 7 Day Total Precipitation** 

**8-14** Day Temperature Departure

8-14 Day % of Average Precip.

15-30 Day Temperature Departure

- > Temps are expected to be much below normal for the week ahead. Rain chances favored over the weekend and early next week.
- > Slightly above normal temps and above normal rainfall are expected for week 2.
- Above normal temperatures and near normal precipitation chances are expected for the weeks <sup>3</sup>/<sub>4</sub> timeframe.