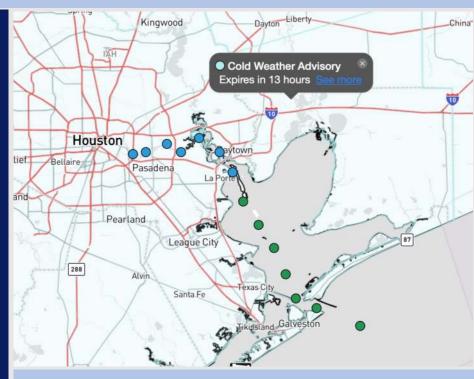

# **Weather Headlines**

- Gusts of at least 15 kts will be possible for Stations throughout the next 72 hours.
- Isolated drizzle possible this AM with more persistent rain chances returning over the weekend.
- Watching for fog chances to return early next week.

**Current Radar: 10:46 PM CT** 

As always, please do not hesitate to reach out to us with any forecast questions at (317)-560-8122. Press 1 for forecast questions.

You can also access real-time forecast updates and 24/7 meteorological chat assistance on your <u>Clarity</u> app. Click <u>here</u> for login assistance.