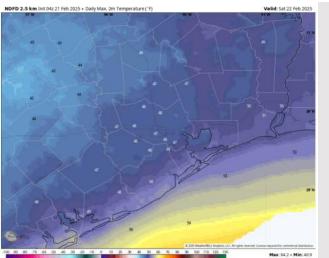

### **Forecast Discussion**

Precip: Favoring scattered pockets of drizzle / light rain (30%) to be possible for all stations from 4AM – 11AM. Coverage will then become scattered (50%) for the remainder of the day after that time.

High Temps: N of Morgan's Point: Near 50 F. S of Morgan's Point: Mid 40s F.

Visibility: No fog concerns for Saturday, however visibilities may be reduced under heavy downpours after 5 PM.

#### Precip Image: 2 PM CT

Wind Speed: 10 AM CT

High Temps Saturday