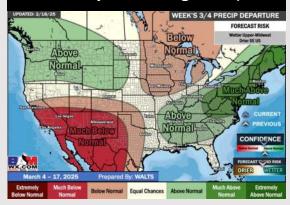

# **Houston Pilots: 2/21/25**

**Next 7 Day Total Precipitation** 

**8-14** Day Temperature Departure

8-14 Day % of Average Precip.

15-30 Day Temperature Departure

- > Temps are expected to be much below normal for the week ahead. Rain chances favored over the weekend and early next week.
- > Slightly above normal temps and above normal rainfall are expected for week 2.
- Above normal temperatures and near normal precipitation chances are expected for the weeks <sup>3</sup>/<sub>4</sub> timeframe.