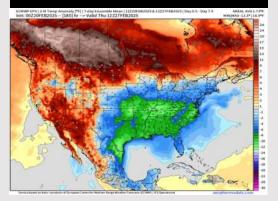

# **Houston Pilots: 2/21/25**

**Next 7 Day Total Precipitation** 

**8-14** Day Temperature Departure

8-14 Day % of Average Precip.

15-30 Day Temperature Departure

- > Temps are expected to be much below normal for the week ahead. Rain chances favored over the weekend and early next week.
- > Slightly above normal temps and above normal rainfall are expected for week 2.
- Above normal temperatures and near normal precipitation chances are expected for the weeks <sup>3</sup>/<sub>4</sub> timeframe.