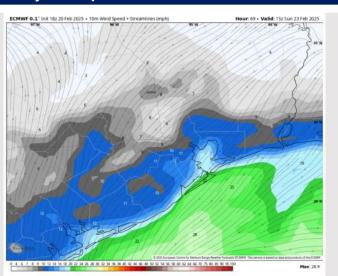

# Houston Pilots: SUN. 2/23/2025

### **Forecast Discussion**

**Precip:** Scattered to widespread (60-70%) showers in play for all Stations through 3 PM.

Wind: Winds will be out of the E/NE throughout the day. N of Morgan's Point: Winds will be at 4 - 9 kts through Sunday. S of Morgan's Point: Winds will be at 12 - 17 kts throughout the day. Gusts up to 20 - 25 kts will be possible for Stations S. of Morgan's Point through Sunday.

High Temps: N of Morgan's Point: Upper 50s F. S of Morgan's Point: Mid 50s F.

**Visibility:** No fog concerns for Sunday, however visibilities may be reduced under heavy downpours.

#### Precip Image: 6 AM CT

High Temps Sunday