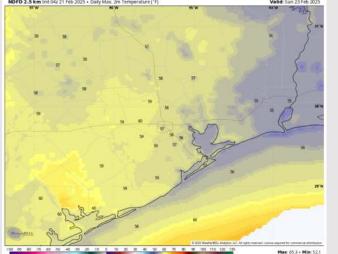

# Houston Pilots: SUN. 2/23/2025

### **Forecast Discussion**

**Precip:** Scattered to widespread (60-70%) showers in play for all Stations through 3 PM.

Wind: Winds will be out of the E/NE throughout the day. N of Morgan's Point: Winds will be at 4 - 9 kts through Sunday. S of Morgan's Point: Winds will be at 12 - 17 kts throughout the day. Gusts up to 20 - 25 kts will be possible for Stations S. of Morgan's Point through Sunday.

High Temps: N of Morgan's Point: Upper 50s F. S of Morgan's Point: Mid 50s F.

**Visibility:** No fog concerns for Sunday, however visibilities may be reduced under heavy downpours.