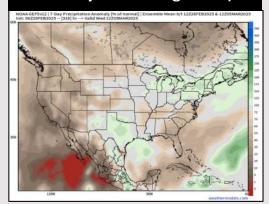

# **Houston Pilots: 2/21/25**

**Next 7 Day Total Precipitation** 

**8-14** Day Temperature Departure

8-14 Day % of Average Precip.

15-30 Day Temperature Departure

- > Temps are expected to be much below normal for the week ahead. Rain chances favored over the weekend and early next week.
- > Slightly above normal temps and above normal rainfall are expected for week 2.
- Above normal temperatures and near normal precipitation chances are expected for the weeks <sup>3</sup>/<sub>4</sub> timeframe.