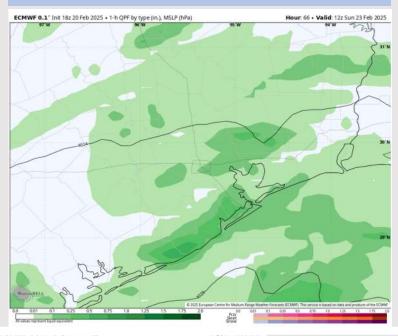

# Houston Pilots: SUN. 2/23/2025

### **Forecast Discussion**

**Precip:** Scattered to widespread (60-70%) showers in play for all Stations through 3 PM.

Wind: Winds will be out of the E/NE throughout the day. N of Morgan's Point: Winds will be at 4 - 9 kts through Sunday. S of Morgan's Point: Winds will be at 12 - 17 kts throughout the day. Gusts up to 20 - 25 kts will be possible for Stations S. of Morgan's Point through Sunday.

High Temps: N of Morgan's Point: Upper 50s F. S of Morgan's Point: Mid 50s F.

**Visibility:** No fog concerns for Sunday, however visibilities may be reduced under heavy downpours.

#### Precip Image: 6 AM CT

High Temps Sunday