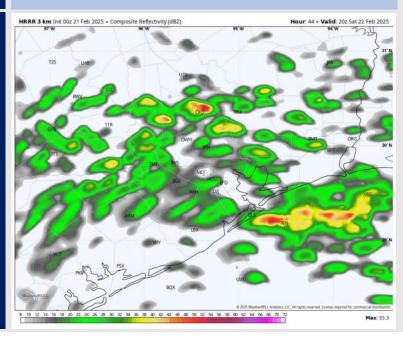

### **Forecast Discussion**

Precip: Favoring scattered pockets of drizzle / light rain (30%) to be possible for all stations from 4AM – 11AM. Coverage will then become scattered (50%) for the remainder of the day after that time.

#### Precip Image: 2 PM CT

Wind Speed: 10 AM CT

High Temps Saturday