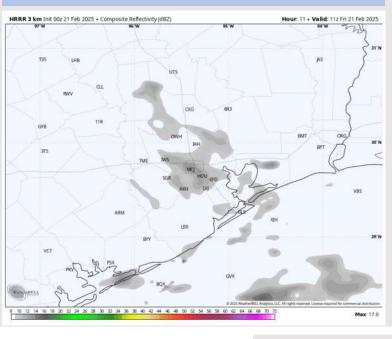

**Current Radar: 10:46 PM CT** 

As always, please do not hesitate to reach out to us with any forecast questions at (317)-560-8122. Press 1 for forecast questions.

You can also access real-time forecast updates and 24/7 meteorological chat assistance on your <u>Clarity</u> app. Click <u>here</u> for login assistance.