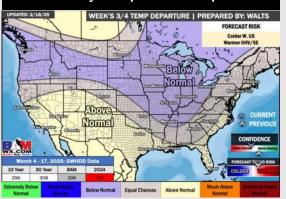

# **Houston Pilots: 2/21/25**

**Next 7 Day Total Precipitation** 

**8-14** Day Temperature Departure

8-14 Day % of Average Precip.

15-30 Day Temperature Departure

- > Temps are expected to be much below normal for the week ahead. Rain chances favored over the weekend and early next week.
- > Slightly above normal temps and above normal rainfall are expected for week 2.
- Above normal temperatures and near normal precipitation chances are expected for the weeks <sup>3</sup>/<sub>4</sub> timeframe.