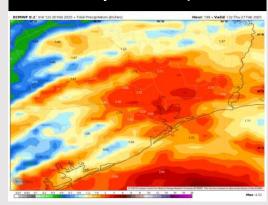

d Speed: 10 AM CT





High Temps Saturday

# Houston Pilots: SUN. 2/23/2025





### **Forecast Discussion**

**Precip:** Scattered to widespread (60-70%) showers in play for all Stations through 3 PM.

Wind: Winds will be out of the E/NE throughout the day. N of Morgan's Point: Winds will be at 4 - 9 kts through Sunday. S of Morgan's Point: Winds will be at 12 - 17 kts throughout the day. Gusts up to 20 - 25 kts will be possible for Stations S. of Morgan's Point through Sunday.

High Temps: N of Morgan's Point: Upper 50s F. S of Morgan's Point: Mid 50s F.

**Visibility:** No fog concerns for Sunday, however visibilities may be reduced under heavy downpours.



#### Precip Image: 6 AM CT







High Temps Sunday

# **Houston Pilots: 2/21/25**









**Next 7 Day Total Precipitation** 



**8-14** Day Temperature Departure



8-14 Day % of Average Precip.



15-30 Day Temperature Departure







- > Temps are expected to be much below normal for the week ahead. Rain chances favored over the weekend and early next week.
- > Slightly above normal temps and above normal rainfall are expected for week 2.
- Above normal temperatures and near normal precipitation chances are expected for the weeks <sup>3</sup>/<sub>4</sub> timeframe.