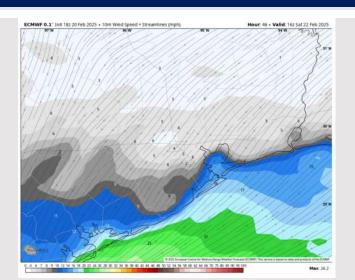

### **Forecast Discussion**

**Precip:** Outside of a few drizzle chances (20%) for locations S of Morgan's Point from 4AM - 10AM, favoring dry conditions.

Wind: Winds will be out of the ENE for today. N of Morgan's Point: Winds will be at 3 – 8 kts throughout the day. S of Morgan's Point: Winds will be at 13 - 18 kts through 11AM, decreasing to 10 - 15 kts for the rest of the day. Gusts of 15 - 20 kts will be possible for Stations S. of Morgan's Point, with a few 25 kt gusts possible at the **Boarding Station through the day.** 

High Temps: N of Morgan's Point: Low 40s F. S of Morgan's Point: Mid to upper 40s F.

**Visibility:** No fog concerns for today.

Wind Speed:

9 AM CT