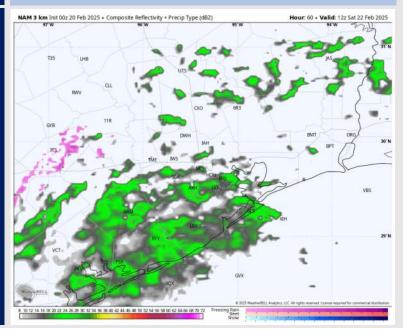

### **Forecast Discussion**

Precip Image: 6 AM CT

**Precip:** Favoring scattered pockets of drizzle / light rain (40%) to be possible for all stations from 4AM – **11**AM. After a brief break, widespread rain will work in after 3PM for the remainder of the day.