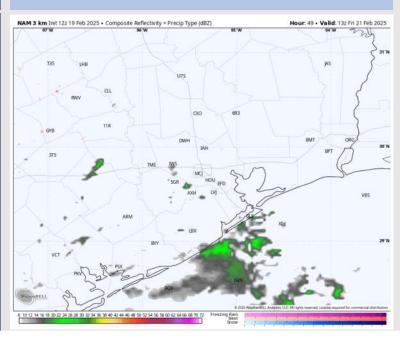

### **Forecast Discussion**

Precip Image: 6 AM CT

**Precip:** Favoring scattered pockets of drizzle / light rain (40%) to be possible for all stations from 4AM – **11**AM. After a brief break, widespread rain will work in after 3PM for the remainder of the day.