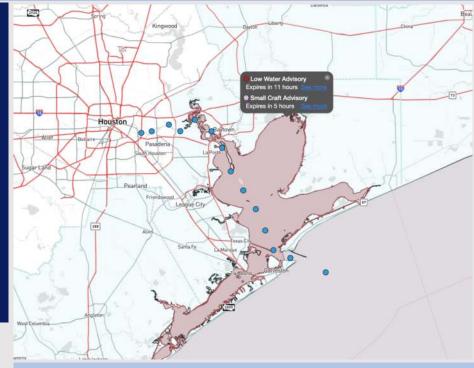

### Current Radar: 1:40 AM CT

As always, please do not hesitate to reach out to us with any forecast questions at (317)-560-8122. Press 1 for forecast questions.

You can also access real-time forecast updates and 24/7 meteorological chat assistance on your <u>Clarity</u> app. Click <u>here</u> for login assistance.