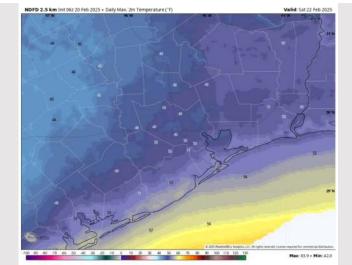

to upper 40s F.

#### Precip Image: 7 AM CT



#### Visibility: No fog concerns for Friday.

Wind Speed: 12 PM CT





#### High Temps Friday

## Houston Pilots: SAT. 2/22/2025



### **Forecast Discussion**

Precip Image: 6 AM CT



**Precip:** Favoring scattered pockets of drizzle / light rain (40%) to be possible for all stations from 4AM – **11**AM. After a brief break, widespread rain will work in after 3PM for the remainder of the day.

Wind: Winds will be out of the ENE throughout Saturday. N of Morgan's Point: Winds will be at 3 – 9 kts through all of Saturday. S of Morgan's Point: Winds will be at 15 – 18 kts for all of Saturday.

**High Temps:** N of Morgan's Point: Near 50 F. S of Morgan's Point: Mid 40s F.

Visibility: No fog concerns for Saturday.

#### Wind Speed: 5 PM CT





#### High Temps Saturday

## Houston Pilots: 2/20/25





- Temps are expected to be much below normal for the week ahead. Rain chances favored over the weekend and early next week.
- Near normal temps and near normal rainfall are expected for week 2.
- Above normal temperatures and near normal precipitation chances are expected for the weeks <sup>3</sup>/<sub>4</sub> timeframe.