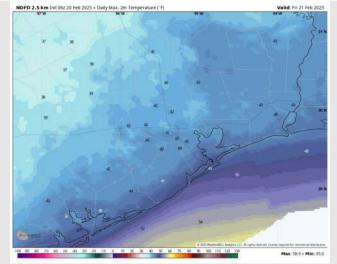

**High Temps:** N of Morgan's Point: Low 40s F. S of Morgan's Point: Mid to upper 40s F.

#### High Temps Friday