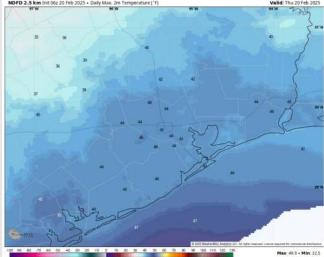

High Temps: N of Morgan's Point: Mid 40s F. S of Morgan's Point: Mid 40s F.

### Precip Image: 2 PM CT

Visibility: No fog concerns for today.

High Temps Thursday