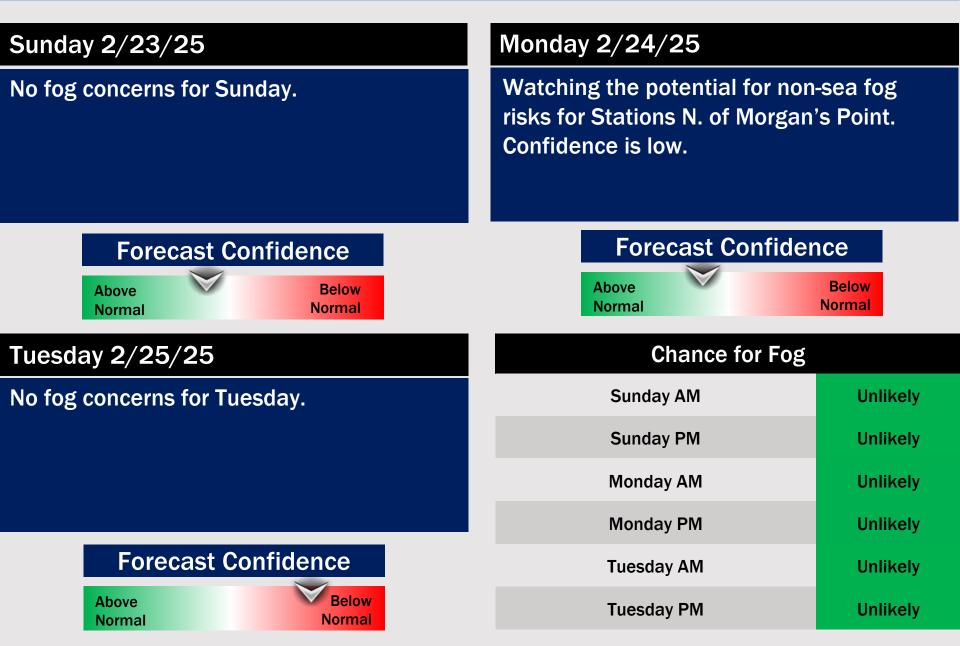

Visibility: No fog concerns for Saturday.

## Houston Pilots: 2/20/25

- Temps are expected to be much below normal for the week ahead. Rain chances favored over the weekend and early next week.
- Near normal temps and near normal rainfall are expected for week 2.
- Above normal temperatures and near normal precipitation chances are expected for the weeks <sup>3</sup>/<sub>4</sub> timeframe.