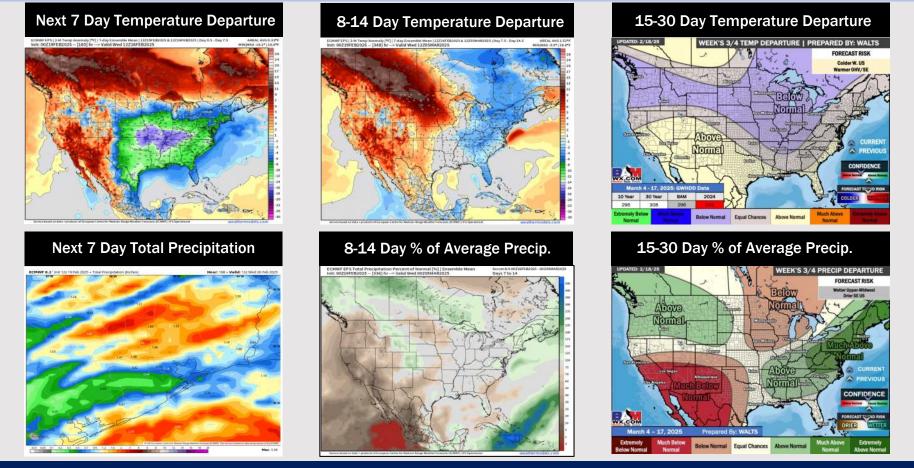

## Houston Pilots: 2/20/25

- Temps are expected to be much below normal for the week ahead. Rain chances favored over the weekend and early next week.
- Near normal temps and near normal rainfall are expected for week 2.
- Above normal temperatures and near normal precipitation chances are expected for the weeks <sup>3</sup>/<sub>4</sub> timeframe.