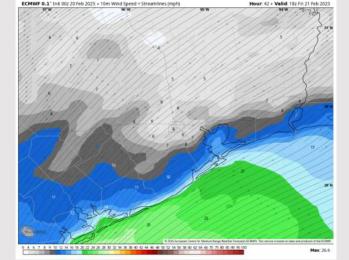

ncerns for today.





High Temps Thursday

# Houston Pilots: FRI. 2/21/2025



### **Forecast Discussion**

Precip: Outside of a few drizzle chances (20%) for locations S of Morgan's Point from 4AM – 10AM, favoring dry conditions.

Wind: Winds will be out of the ENE-NE for Friday. N of Morgan's Point: Winds will be at 3 – 8 kts throughout Friday. S of Morgan's Point: Winds will be at 13 – 18 kts through 15PM, decreasing to 10 – 15 kts for the rest of the day. Gusts of 15 – 20 kts will be possible for Stations S. of Morgan's Point, with a few 25 kt gusts possible at the Boarding Station through the day.

**High Temps:** N of Morgan's Point: Low 40s F. S of Morgan's Point: Mid to upper 40s F.

#### Precip Image: 7 AM CT



#### Visibility: No fog concerns for Friday.

Wind Speed: 12 PM CT





#### High Temps Friday

## Houston Pilots: SAT. 2/22/2025



### **Forecast Discussion**

Precip Image: 6 AM CT



**Precip:** Favoring scattered pockets of drizzle / light rain (40%) to be possible for all stations from 4AM – **11**AM. After a brief break, widespread rain will work in after 3PM for the remainder of the day.

Wind: Winds will be out of the ENE throughout Saturday. N of Morgan's Point: Winds will be at 3 – 9 kts through all of Saturday. S of Morgan's Point: Winds will be at 15 – 18 kts for all of Saturday.

**High Temps:** N of Morgan's Point: Near 50 F. S of Morgan's Point: Mid 40s F.

Visibility: No fog concerns for Saturday.

#### Wind Speed: 5 PM CT





#### High Temps Saturday

## Houston Pilots: 2/20/25





- Temps are expected to be much below normal for the we