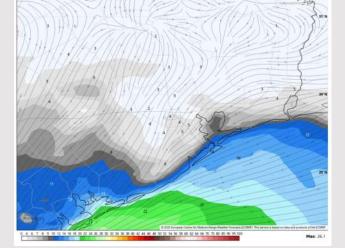

d to upper 40s F.

#### Precip Image: 7 AM CT



#### Visibility: No fog concerns for Friday.

Wind Speed: 12 PM CT





#### High Temps Friday

## Houston Pilots: SAT. 2/22/2025



### **Forecast Discussion**

Precip Image: 6 AM CT



**Precip:** Favoring scattered pockets of drizzle / light rain (40%) to be possible for all stations from 4AM – **11**AM. After a brief break, widespread rain will work in after 3PM for the remainder of the day.

Wind: Winds will be out of the ENE throughout Saturday. N of Morgan's Point: Winds will be at 3 – 9 kts through all of Saturday. S of Morgan's Point: Winds will be at 15 – 18 kts for all of Saturday.

**High Temps:** N of Morgan's Point: Near 50 F. S of Morgan's Point: Mid 40s F.

Visibility: No fog concerns for Saturday.

#### Wind Speed: 5 PM CT





#### High Temps Saturday

## Houston Pilots: 2/20/25





- Temps are expected to be much below normal for the week ahead. Rain chances favored over the weekend and early next week.
- Near normal temps and near normal rainfall are expected for week 2.
- Above normal temperatures and near normal precipitation chances are expected for the weeks <sup>3</sup>/<sub>4</sub> timeframe.