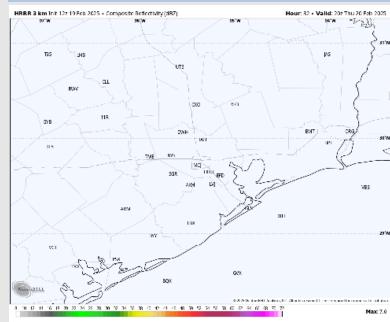

**Current Radar: 1:30 PM CT** 

As always, please do not hesitate to reach out to us with any forecast questions at (317)-560-8122. Press 1 for forecast questions.

You can also access real-time forecast updates and 24/7 meteorological chat assistance on your Clarity app. Click here for login assistance.