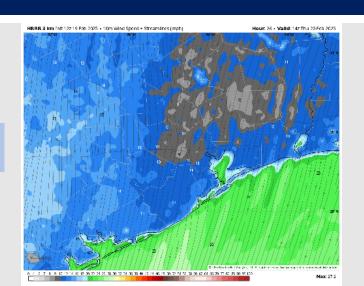

of Morgan's Point: Upper 20s F to lower 30s F. S of Morgan's Point: Lower 30s F.

Visibility: No fog concerns for today.

#### Precip Image: 6 PM CT



Wind Speed: **7 PM CT** 



**MAX GUSTS** THIS PM

## Houston Pilots: THU. 2/20/2025





## **Forecast Discussion**

**Precip:** Favoring dry conditions for Thursday.

Wind: Winds will be out of the N/NE throughout the day. N of Morgan's Point: Winds will be at 4 - 9 kts for the entire day. S of Morgan's Point: Winds will be at 15 - 20 kts through 12 PM, decreasing to 10 - 15 kts after that time. Gusts of 20 - 25 kts will be in play for all Stations through 3PM.

High Temps: N of Morgan's Point: Mid to upper 40s F. S of Morgan's Point: Mid 40s F.

Visibility: No fog concerns for Thursday.

#### Precip Image: 2 PM CT



Wind Speed 8 AM CT





High Temps Thursday

# Houston Pilots: FRI. 2/21/2025





#### **Forecast Discussion**

**Precip:** Favoring dry conditions for Friday.

Wind: Winds will be out of the ENE for Friday. N of Morgan's Point: Winds will be at 3 – 8 kts throughout Friday. S of Morgan's Point: Winds will be at 13 – 18 kts through 12PM, decreasing to 10 – 15 kts for the rest of the day. Gusts of 15 – 20 kts will be possible for Stations S. of Morgan's Point, with a few 25 kt gusts possible at the Boarding Station through the day.

High Temps: N of Morgan's Point: Low 40s F. S of Morgan's Point: Mid to upper 40s F.

Visibility: No fog concerns for Friday.

#### Precip Image: 10 AM CT



Wind Speed: 7 AM CT





High Temps Friday

# **Houston Pilots: 2/19/25**

















- > Temps are expected to be much