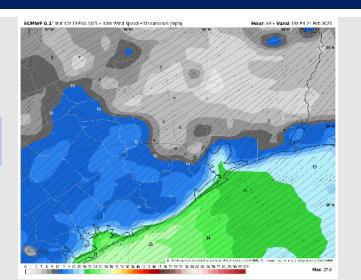

# **Weather Headlines**

- Gusts of at least 20 − 25 kts will be in play through Thursday. Due to the strong N/NE winds, water levels in the Bay may be lower than normal.
- Not currently favoring any concerns for fog over the next few days.
- Next rain chance arrives Saturday.