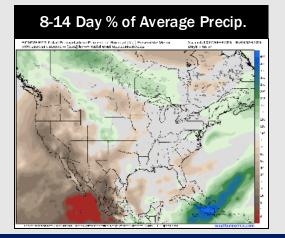

## **Houston Pilots Extended Range Visibility Report**

### **Saturday 2/22/25**

No fog concerns for Saturday, but visibility may be reduced under heavy downpours.

**Sunday 2/23/25** 

No fog concerns for Sunday