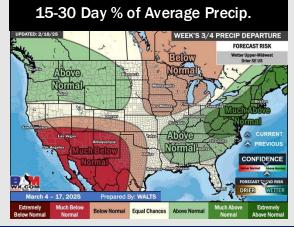

ge: 2 PM CT



Wind Speed 8 AM CT





High Temps Thursday

# Houston Pilots: FRI. 2/21/2025





#### **Forecast Discussion**

**Precip:** Favoring dry conditions for Friday.

Wind: Winds will be out of the ENE for Friday. N of Morgan's Point: Winds will be at 3 – 8 kts throughout Friday. S of Morgan's Point: Winds will be at 13 – 18 kts through 12PM, decreasing to 10 – 15 kts for the rest of the day. Gusts of 15 – 20 kts will be possible for Stations S. of Morgan's Point, with a few 25 kt gusts possible at the Boarding Station through the day.

High Temps: N of Morgan's Point: Low 40s F. S of Morgan's Point: Mid to upper 40s F.

Visibility: No fog concerns for Friday.

#### Precip Image: 10 AM CT



Wind Speed: 7 AM CT





High Temps Friday

# **Houston Pilots: 2/19/25**

















- > Temps are expected to be much below normal for the week ahead. Rain chances favored over the weekend and early next week.
- > Near normal temps and near normal rainfall are expected for week 2.
- Above normal temperatures and near normal precipitation chances are expected for the weeks 3/4 timeframe.