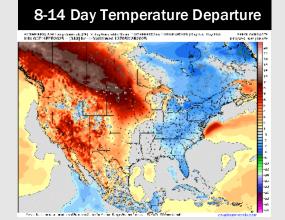

## **Houston Pilots Extended Range Visibility Report**

### **Saturday 2/22/25**

No fog concerns for Saturday, but visibility may be reduced under heavy downpours.

**Sunday 2/23/25** 

No fog concerns for Sunday