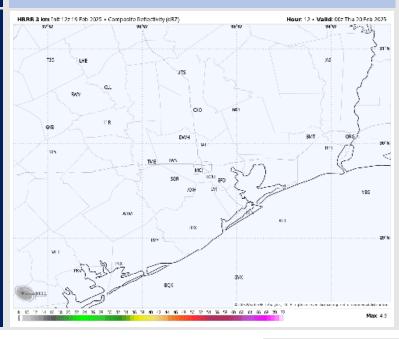

**Current Radar: 1:30 PM CT** 

As always, please do not hesitate to reach out to us with any forecast questions at (317)-560-8122. Press 1 for forecast questions.

You can also access real-time forecast updates and 24/7 meteorological chat assistance on your Clarity app. Click here for login assistance.