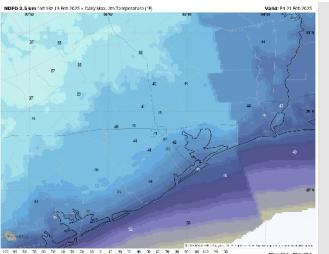

# **Weather Headlines**

- Gusts of at least 20 − 25 kts will be in play through Thursday. Due to the strong N/NE winds, water levels in the Bay may be lower than normal.
- Not currently favoring any concerns for fog over the next few days.
- Next rain chance arrives Saturday.