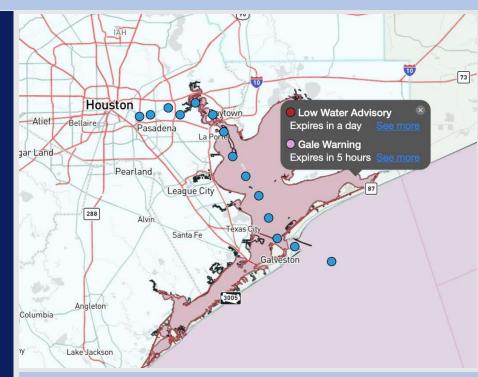

# **Weather Headlines**

- Gusts of at least 20 − 25 kts will be in play through Thursday. Due to the strong N/NE winds, water levels in the Bay may be lower than normal.
- Not currently favoring any concerns for fog over the next few days.
- Next rain chance arrives Saturday.

**Current Radar: 1:30 PM CT** 

As always, please do not hesitate to reach out to us with any forecast questions at (317)-560-8122. Press 1 for forecast questions.

You can also access real-time forecast updates and 24/7 meteorological chat assistance on your Clarity app. Click here for login assistance.