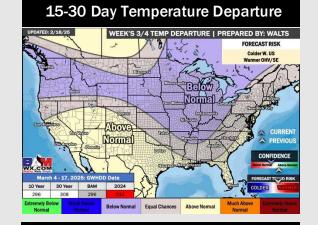

mage: 2 PM CT



Wind Speed 8 AM CT





High Temps Thursday

# Houston Pilots: FRI. 2/21/2025





#### **Forecast Discussion**

**Precip:** Favoring dry conditions for Friday.

Wind: Winds will be out of the ENE for Friday. N of Morgan's Point: Winds will be at 3 – 8 kts throughout Friday. S of Morgan's Point: Winds will be at 13 – 18 kts through 12PM, decreasing to 10 – 15 kts for the rest of the day. Gusts of 15 – 20 kts will be possible for Stations S. of Morgan's Point, with a few 25 kt gusts possible at the Boarding Station through the day.

High Temps: N of Morgan's Point: Low 40s F. S of Morgan's Point: Mid to upper 40s F.

Visibility: No fog concerns for Friday.

#### Precip Image: 10 AM CT



Wind Speed: 7 AM CT





High Temps Friday

# **Houston Pilots: 2/19/25**

















- > Temps are expected to be much below normal for the week ahead. Rain chances favored over the weekend and early next week.
- > Near normal temps and near normal rainfall are expected for week 2.
- Above normal temperatures and near normal precipitation chances are expected for the weeks 3/4 timeframe.