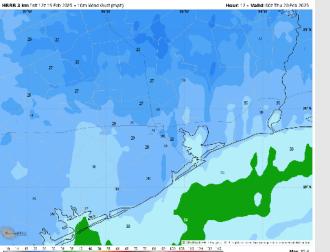

e official BAM thinking that's found on the daily slides.

This data should be used as a guide only.

## Houston Pilots: WED. 2/19/2025





#### **Forecast Discussion**

**Precip:** Favoring dry conditions for the rest of today.

Wind: Winds will be out of the N/NE throughout the day. N of Morgan's Point: Winds will be at 9 - 15 kts through 9PM before weakening to 7 – 13 kts. S of Morgan's Point: Winds will be at 15 - 20 kts for the rest of the day. Wind gusts of 23 - 27 kts for Stations S. of Morgan's Point. Wind gusts for Stations N of Morgan's Point will be at 20 - 25 kts for the rest of the day.

Low Temps: N of Morgan's Point: Upper 20s F to lower 30s F. S of Morgan's Point: Lower 30s F.

Visibility: No fog concerns for today.

#### Precip Image: 6 PM CT



Wind Speed: **7 PM CT** 



**MAX GUSTS** THIS PM

## Houston Pilots: THU. 2/20/2025





## **Forecast Discussion**

**Precip:** Favoring dry conditions for Thursday.

Wind: Winds will be out of the N/NE throughout the day. N of Morgan's Point: Winds will be at 4 - 9 kts for the entire day. S of Morgan's Point: Winds will be at 15 - 20 kts through 12 PM, decreasing to 10 - 15 kts after that time. Gusts of 20 - 25 kts will be in play for all Stations through 3PM.

High Temps: N of Morgan's Point: Mid to upper 40s F. S of Morgan's Point: Mid 40s F.

Visibility: No fog concerns for Thursday.

#### Precip Image: 2 PM CT



Wind Speed 8 AM CT





High Temps Thursday

# Houston Pilots: FRI. 2/21/2025





#### **Forecast Discussion**

**Precip:** Favoring dry conditions for Friday.

Wind: Winds will be out of the ENE f