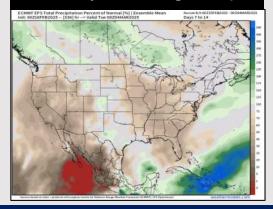

## **Houston Pilots: 2/19/25**

**Next 7 Day Total Precipitation** 

8-14 Day Temperature Departure

8-14 Day % of Average Precip.

15-30 Day Temperature Departure

15-30 Day % of Average Precip.

- Temps are expected to be much below normal for the week ahead. After today's rain chances, not favoring rainfall until the weekend.
- Above normal temps and near normal rainfall are expected for week 2.
- Above normal temperatures and near normal precipitation chances are expected for the weeks 3/4 timeframe.