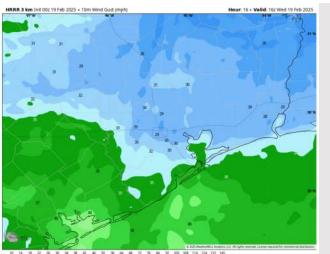

#### **Forecast Discussion**

**Precip:** Outside of a few isolated chances for drizzle from 4AM – 8AM, favoring dry conditions for the rest of today.

Wind: Winds will be out of the N/NE throughout the day. N of Morgan's Point: Winds will be at 9 – 15 kts through 4PM before weakening to 7 – 13 kts. S of Morgan's Point: Winds will be at 22 – 27 kts through 3 PM, slowly decreasing to 15 – 20 kts after that time. Wind gusts of 30-35 kts in play for Stations S of Morgan's Point through 9 AM, decreasing to 23 – 27 kts for the rest of the day. Wind gusts for all stations N of Morgan's Point will remain at 20 – 25 kts for the entire day.

#### Precip Image: 6 AM CT

Wind Speed: 2 PM CT

MAX GUSTS Today