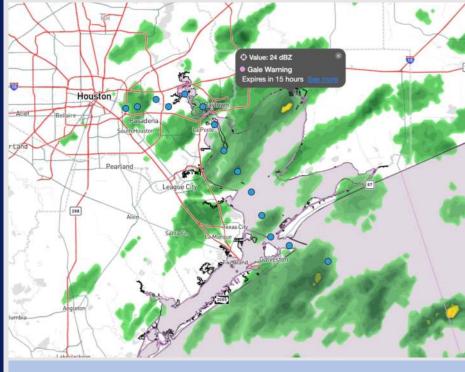

**Current Radar: 11:45 PM CT** 

As always, please do not hesitate to reach out to us with any forecast questions at (317)-560-8122. Press 1 for forecast questions.

You can also access real-time forecast updates and 24/7 meteorological chat assistance on your <u>Clarity</u> app. Click <u>here</u> for login assistance.