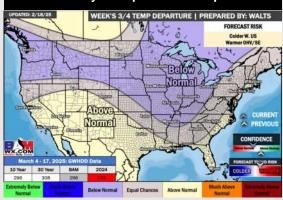

## **Houston Pilots: 2/19/25**

**Next 7 Day Total Precipitation** 

8-14 Day Temperature Departure

8-14 Day % of Average Precip.

15-30 Day Temperature Departure

15-30 Day % of Average Precip.

- Temps are expected to be much below normal for the week ahead. After today's rain chances, not favoring rainfall until the weekend.
- Above normal temps and near normal rainfall are expected for week 2.
- Above normal temperatures and near normal precipitation chances are expected for the weeks 3/4 timeframe.