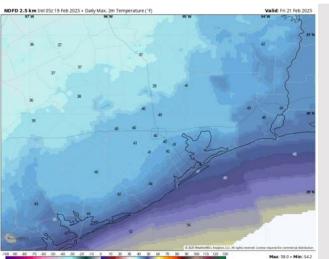

High Temps: N of Morgan's Point: Low 40s F. S of Morgan's Point: Mid to upper 40s F.

Visibility: No fog concerns for Friday.

#### Precip Image: 11 AM CT

Wind Speed: 6 PM CT

High Temps Friday