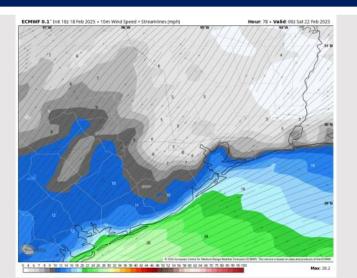

# Thursday. Med Speed + Streamlines (mph) Hour. 41 + Valid: 172 Thu 20 Feb 2025

#### **Forecast Discussion**

**Precip:** Favoring dry conditions for Thursday.

Wind: Winds will be out of the N/NE throughout the day. N of Morgan's Point: Winds will be at 4 - 9 kts for the entire day. S of Morgan's Point: Winds will be at 15 - 20 kts through 12 PM, decreasing to 10 - 15 kts after that time. Gusts up to 20 kts will be possible at all Stations throughout the day, with gusts of 25-30 kts in play for Stations S of Morgan's Point through 11AM.

High Temps: N of Morgan's Point: Mid to upper 40s F. S of Morgan's Point: High 40s F.

Visibility: No fog concerns for Thursday.

Wind Speed

**11 AM CT** 