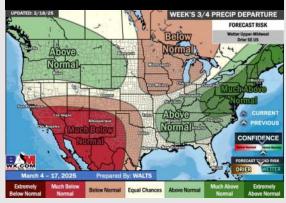

## **Houston Pilots: 2/19/25**

**Next 7 Day Total Precipitation** 

8-14 Day Temperature Departure

8-14 Day % of Average Precip.

15-30 Day Temperature Departure

15-30 Day % of Average Precip.

- Temps are expected to be much below normal for the week ahead. After today's rain chances, not favoring rainfall until the weekend.
- Above normal temps and near normal rainfall are expected for week 2.
- Above normal temperatures and near normal precipitation chances are expected for the weeks 3/4 timeframe.