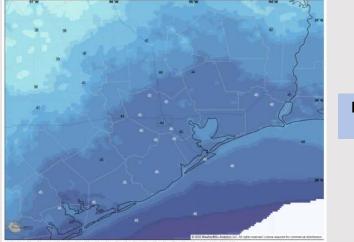

#### **Forecast Discussion**

**Precip:** Favoring dry conditions for Friday.

Wind: Winds will be out of the ENE for Friday. N of Morgan's Point: Winds will be at 5 - 10 kts throughout Friday. S of Morgan's Point: Winds will be at 10 - 15 kts for all of Friday. A few gusts of up to 25 kts will be possible for the Boarding Station for all of Friday.

#### Precip Image: 11 AM CT

Wind Speed: 6 PM CT

High Temps Friday