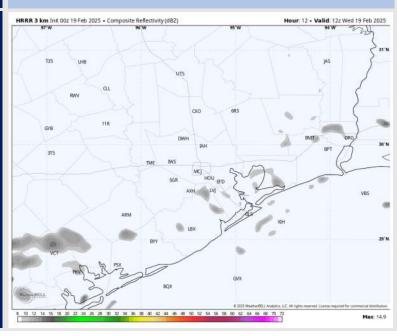

9/2025





#### **Forecast Discussion**

**Precip:** Outside of a few isolated chances for drizzle from 4AM – 8AM, favoring dry conditions for the rest of today.

Wind: Winds will be out of the N/NE throughout the day. N of Morgan's Point: Winds will be at 9 – 15 kts through 4PM before weakening to 7 – 13 kts. S of Morgan's Point: Winds will be at 22 – 27 kts through 3 PM, slowly decreasing to 15 – 20 kts after that time. Wind gusts of 30-35 kts in play for Stations S of Morgan's Point through 9 AM, decreasing to 23 – 27 kts for the rest of the day. Wind gusts for all stations N of Morgan's Point will remain at 20 – 25 kts for the entire day.

High Temps: N of Morgan's Point: Upper 40s. S of Morgan's Point: Lower 50s F.

Visibility: No fog concerns for today.

#### Precip Image: 6 AM CT



Wind Speed: 2 PM CT





MAX GUSTS Today

## Houston Pilots: THU. 2/20/2025





#### **Forecast Discussion**

**Precip:** Favoring dry conditions for Thursday.

Wind: Winds will be out of the N/NE throughout the day. N of Morgan's Point: Winds will be at 4 - 9 kts for the entire day. S of Morgan's Point: Winds will be at 15 - 20 kts through 12 PM, decreasing to 10 - 15 kts after that time. Gusts up to 20 kts will be possible at all Stations throughout the day, with gusts of 25-30 kts in play for Stations S of Morgan's Point through 11AM.

High Temps: N of Morgan's Point: Mid to upper 40s F. S of Morgan's Point: High 40s F.

Visibility: No fog concerns for Thursday.

Wind Speed

**11 AM CT** 

# Thursday. Med Speed + Streamlines (mph) Hour. 41 + Valid: 172 Thu 20 Feb 2025

#### Precip Im