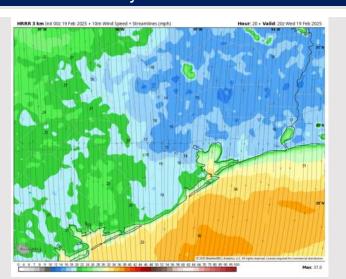

cast Discussion**

**Precip:** Outside of a few isolated chances for drizzle from 4AM – 8AM, favoring dry conditions for the rest of today.

Wind: Winds will be out of the N/NE throughout the day. N of Morgan's Point: Winds will be at 9 – 15 kts through 4PM before weakening to 7 – 13 kts. S of Morgan's Point: Winds will be at 22 – 27 kts through 3 PM, slowly decreasing to 15 – 20 kts after that time. Wind gusts of 30-35 kts in play for Stations S of Morgan's Point through 9 AM, decreasing to 23 – 27 kts for the rest of the day. Wind gusts for all stations N of Morgan's Point will remain at 20 – 25 kts for the entire day.

High Temps: N of Morgan's Point: Upper 40s. S of Morgan's Point: Lower 50s F.

Visibility: No fog concerns for today.

#### Precip Image: 6 AM CT



Wind Speed: 2 PM CT





MAX GUSTS Today

## Houston Pilots: THU. 2/20/2025





#### **Forecast Discussion**

**Precip:** Favoring dry conditions for Thursday.

Wind: Winds will be out of the N/NE throughout the day. N of Morgan's Point: Winds will be at 4 - 9 kts for the entire day. S of Morgan's Point: Winds will be at 15 - 20 kts through 12 PM, decreasing to 10 - 15 kts after that time. Gusts up to 20 kts will be possible at all Stations throughout the day, with gusts of 25-30 kts in play for Stations S of Morgan's Point through 11AM.

High Temps: N of Morgan's Point: Mid to upper 40s F. S of Morgan's Point: High 40s F.

Visibility: No fog concerns for Thursday.

Wind Speed

**11 AM CT** 

# Thursday. Med Speed + Streamlines (mph) Hour. 41 + Valid: 172 Thu 20 Feb 2025

#### Precip Image: 12 PM CT





High