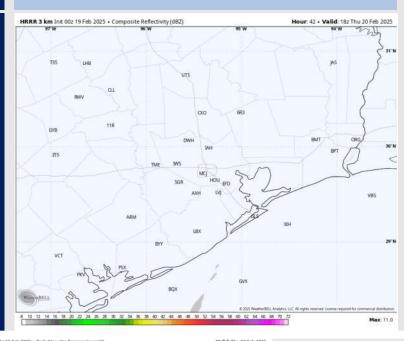

#### **Forecast Discussion**

**Precip:** Favoring dry conditions for Thursday.

Wind: Winds will be out of the N/NE throughout the day. N of Morgan's Point: Winds will be at 4 - 9 kts for the entire day. S of Morgan's Point: Winds will be at 15 - 20 kts through 12 PM, decreasing to 10 - 15 kts after that time. Gusts up to 20 kts will be possible at all Stations throughout the day, with gusts of 25-30 kts in play for Stations S of Morgan's Point through 11AM.

# Thursday. Med Speed + Streamlines (mph) Hour. 41 + Valid: 172 Thu 20 Feb 2025

#### Precip Image: 12 PM CT

High Temps Thursday