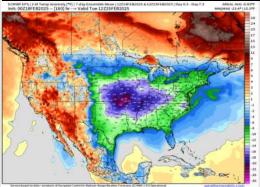

## **Houston Pilots: 2/19/25**

**Next 7 Day Total Precipitation** 

8-14 Day Temperature Departure

8-14 Day % of Average Precip.

15-30 Day Temperature Departure

15-30 Day % of Average Precip.

- Temps are expected to be much below normal for the week ahead. After today's rain chances, not favoring rainfall until the weekend.
- Above normal temps and near normal rainfall are expected for week 2.
- Above normal temperatures and near normal precipitation chances are expected for the weeks 3/4 timeframe.