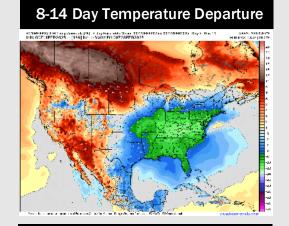

# **Houston Pilots: 2/16/25**

- > Temps are expected to be below normal for the week ahead. Scattered rain chances are favored through the week.
- Below normal temps and slightly above normal rainfall are expected for week 2.
- Below normal temperatures and near normal precipitation chances are expected for the weeks <sup>3</sup>/<sub>4</sub> timeframe.