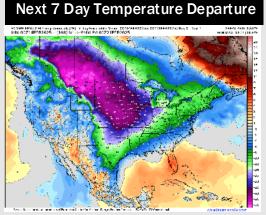

# **Houston Pilots: 2/16/25**

- > Temps are expected to be below normal for the week ahead. Scattered rain chances are favored through the week.
- Below normal temps and slightly above normal rainfall are expected for week 2.
- Below normal temperatures and near normal precipitation chances are expected for the weeks <sup>3</sup>/<sub>4</sub> timeframe.