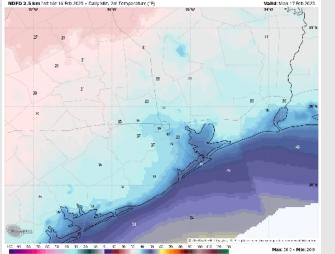

Low Temps: N of Morgan's Point: Upper 30s F to near 40 F. S of Morgan's Point: Mid 40s F.

Visibility: No fog concerns for today.

High Temps: N of Morgan's Point: Low 60s F. S of Morgan's Point: Upper 50s F to near 60 F.

Visibility: No fog concerns for Monday.