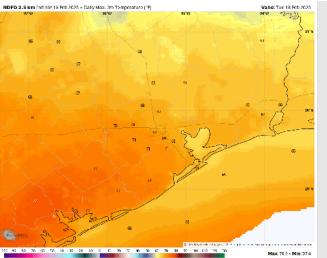

High Temps: N of Morgan's Point: Low 70s F. S of Morgan's Point: Upper 60s F.

Visibility: No fog concerns for Tuesday.

#### Precip Image: 8 PM CT

Wind Speed: 4 PM CT

High Temps Tuesday