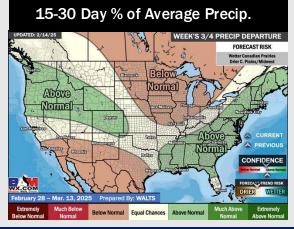

# **Houston Pilots: 2/16/25**

- > Temps are expected to be below normal for the week ahead. Scattered rain chances are favored through the week.
- Below normal temps and slightly above normal rainfall are expected for week 2.
- Below normal temperatures and near normal precipitation chances are expected for the weeks <sup>3</sup>/<sub>4</sub> timeframe.