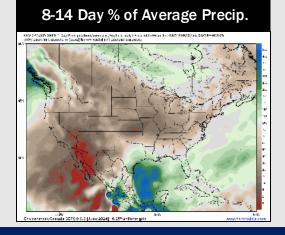

# **Houston Pilots: 2/16/25**

- > Temps are expected to be below normal for the week ahead. Scattered rain chances are favored through the week.
- Below normal temps and slightly above normal rainfall are expected for week 2.
- Below normal temperatures and near normal precipitation chances are expected for the weeks <sup>3</sup>/<sub>4</sub> timeframe.