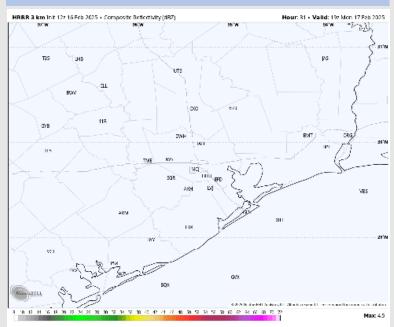

**Current Radar: 1:00 PM CT** 

As always, please do not hesitate to reach out to us with any forecast questions at (317)-560-8122. Press 1 for forecast questions.

You can also access real-time forecast updates and 24/7 meteorological chat assistance on your <u>Clarity</u> app. Click <u>here</u> for login assistance.