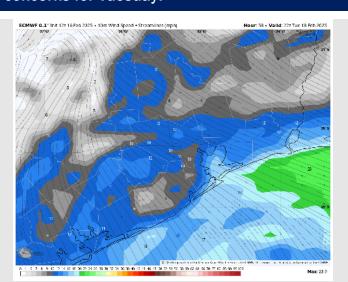

Wind: Winds will be out of the S/SE through 9PM. After that time, winds become variable in direction. N of Morgan's Point: Winds will be at 4 - 9 kts throughout the day. S of Morgan's Point: Winds will be at 7 - 12 kts through 4 PM, increasing to 12 - 17 kts after that time. Non-thunderstorm wind gusts of 20 - 25kts will be possible for Stations S of Morgan's Point after 4 PM.

#### Precip Image: 8 PM CT

Wind Speed: 4 PM CT

High Temps Tuesday