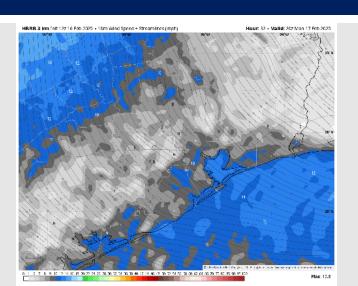

: N of Morgan's Point: Upper 30s F to near 40 F. S of Morgan's Point: Mid 40s F.

Visibility: No fog concerns for today.

#### Precip Image: 8 PM CT



Wind Speed: 6 PM CT



**Low Temps MON AM** 

### Houston Pilots: Mon. 2/17/2025





### **Forecast Discussion**

**Precip:** Favoring dry conditions for the day on Monday.

Wind: Winds will be out of the E/NE through 12 PM, shifting clockwise out of the SE after that time. N of Morgan's Point: Winds will be at 3 – 8 kts for the entire day. S of Morgan's Point: Winds will be at 10 – 15 kts for all Monday. Gusts up to 15 kts will be possible at all Stations throughout the day.

High Temps: N of Morgan's Point: Low 60s F. S of Morgan's Point: Upper 50s F to near 60 F.

Visibility: No fog concerns for Monday.

#### Precip Image: 1 PM CT









High Temps Monday

# Houston Pilots: TUE. 2/18/2025





#### **Forecast Discussion**

Precip: Scattered (40%) showers will be in play for all Stations after 1 PM. After 6 PM, a few isolated storms can mix in. Main risks will be lightning and gusts of 30-35 kts.

Wind: Winds will be out of the S/SE through 9PM. After that time, winds become variable in direction. N of Morgan's Point: Winds will be at 4 - 9 kts throughout the day. S of Morgan's Point: Winds will be at 7 - 12 kts through 4 PM, increasing to 12 - 17 kts after that time. Non-thunderstorm wind gusts of 20 - 25kts will be possible for Stations S of Morgan's Point after 4 PM.

High Temps: N of Morgan's Point: Low 70s F. S of Morgan's Point: Upper 60s F.

Visibility: No fog concerns for Tuesday.

#### Precip Image: 8 PM CT