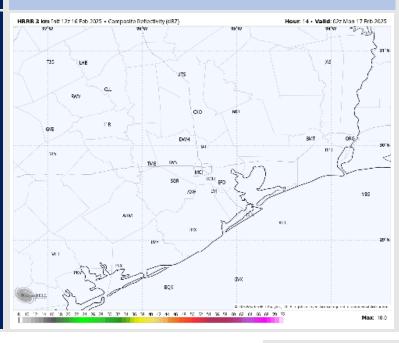

#### Precip Image: 8 PM CT

Wind Speed: 6 PM CT

**Low Temps MON AM** 

#### **Forecast Discussion**

Precip: Scattered (40%) showers will be in play for all Stations after 1 PM. After 6 PM, a few isolated storms can mix in. Main risks will be lightning and gusts of 30-35 kts.