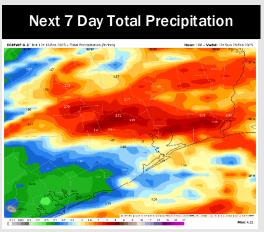

# **Houston Pilots: 2/16/25**

- > Temps are expected to be below normal for the week ahead. Scattered rain chances are favored through the week.
- Below normal temps and slightly above normal rainfall are expected for week 2.
- Below normal temperatures and near normal precipitation chances are expected for the weeks <sup>3</sup>/<sub>4</sub> timeframe.