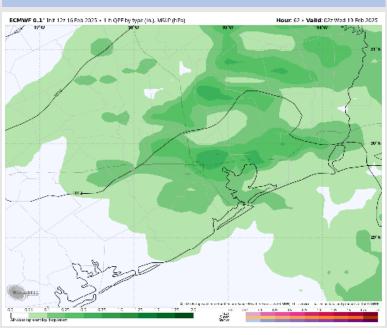

#### **Forecast Discussion**

Precip: Scattered (40%) showers will be in play for all Stations after 1 PM. After 6 PM, a few isolated storms can mix in. Main risks will be lightning and gusts of 30-35 kts.

#### Precip Image: 8 PM CT

Wind Speed: 4 PM CT

High Temps Tuesday