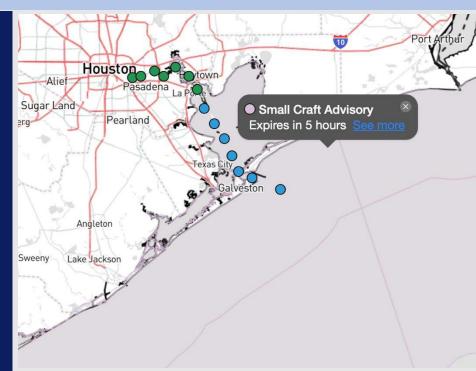

**Current Radar: 1:00 PM CT** 

As always, please do not hesitate to reach out to us with any forecast questions at (317)-560-8122. Press 1 for forecast questions.

You can also access real-time forecast updates and 24/7 meteorological chat assistance on your <u>Clarity</u> app. Click <u>here</u> for login assistance.