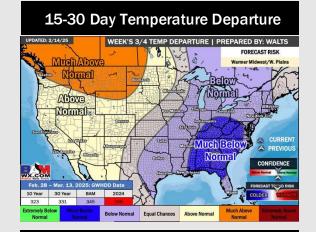

# **Houston Pilots: 2/16/25**

- > Temps are expected to be below normal for the week ahead. Scattered rain chances are favored through the week.
- Below normal temps and slightly above normal rainfall are expected for week 2.
- Below normal temperatures and near normal precipitation chances are expected for the weeks <sup>3</sup>/<sub>4</sub> timeframe.