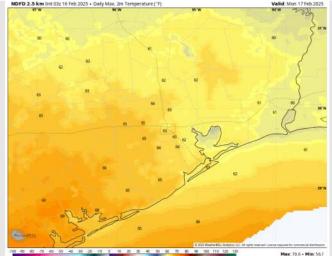

High Temps: N of Morgan's Point: Low 60s F. S of Morgan's Point: Upper 50s F.

#### Visibility: No fog concerns for Monday.

**11 AM CT** 

**High Temps** Monday