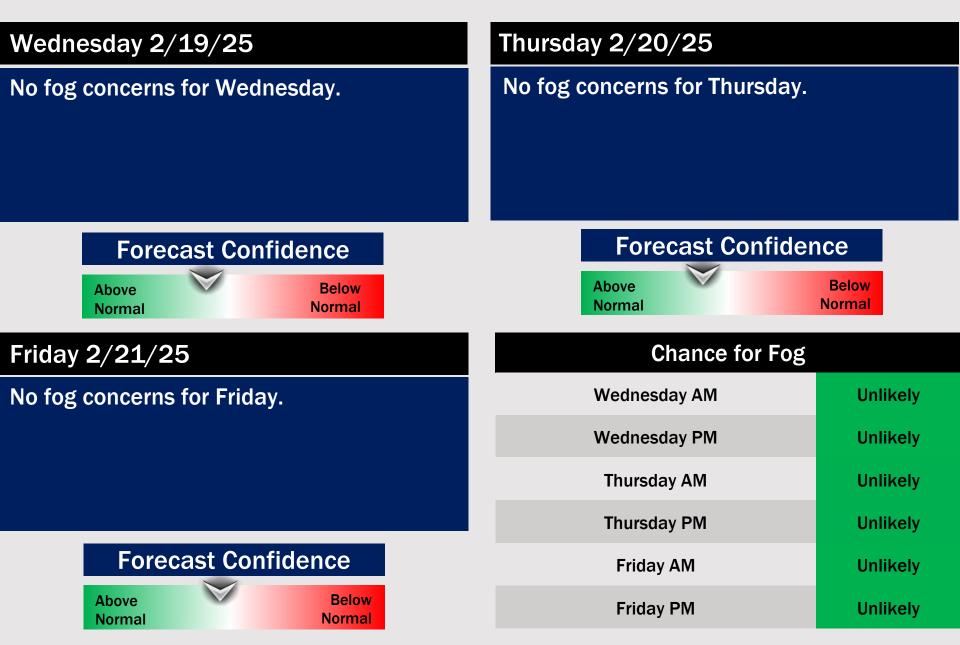

#### Visibility: No fog concerns for today.

#### Visibility: No fog concerns for Monday.

**11 AM CT** 

**High Temps** Monday

#### Visibility: No fog concerns for Tuesday.

High Temps Tuesday