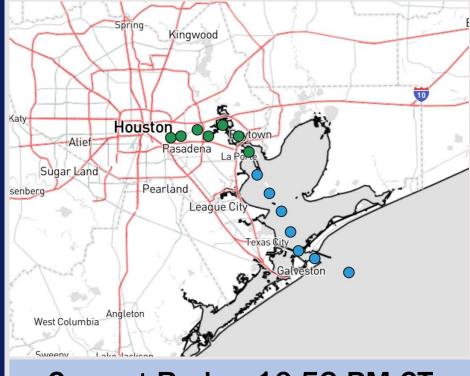

## Current Radar: 10:53 PM CT

As always, please do not hesitate to reach out to us with any forecast questions at (317)-560-8122. Press 1 for forecast questions.

You can also access real-time forecast updates and 24/7 meteorological chat assistance on your <u>Clarity</u> app. Click <u>here</u> for login assistance.