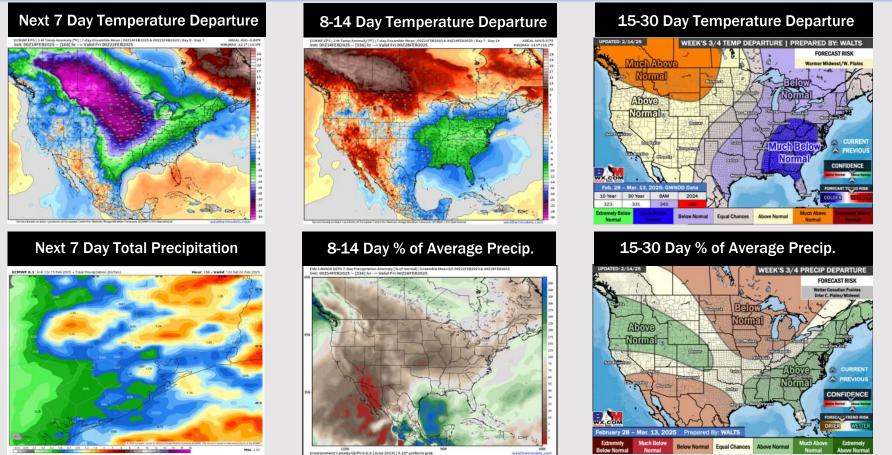

# Houston Pilots: 2/16/25

- Temps are expected to be below normal for the week ahead. Scattered rain chances are favored through the week.
- > Below normal temps and slightly above normal rainfall are expected for week 2.
- Below normal temperatures and near normal precipitation chances are expected for the weeks <sup>3</sup>/<sub>4</sub> timeframe.