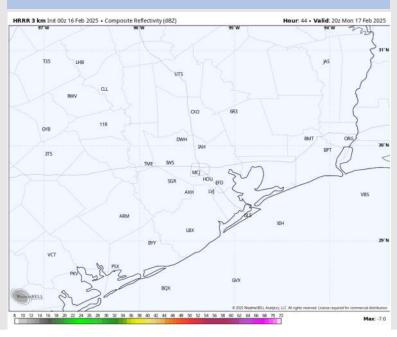

– 27 kts will be in play for All Stations for the entire day.

**High Temps:** N of Morgan's Point: Upper 50s F. S of Morgan's Point: Upper 50s F.

### Precip Image: 1 PM CT



#### Visibility: No fog concerns for today.





#### High Temps Today

# Houston Pilots: MON. 2/17/2025



### **Forecast Discussion**

**Precip:** Favoring dry conditions for the day on Monday.

Wind: Winds will be out of the E/NE through 10 AM, shifting clockwise out of the SE after that time. N of Morgan's Point: Winds will be at 3 – 8 kts for the entire day. S of Morgan's **Point:** Winds will be at 12 – 15 kts for all Monday. **Gusts may** reach 20 – 25 kts for Stations S of Morgan's Point through 10 AM.

High Temps: N of Morgan's Point: Low 60s F. S of Morgan's Point: Upper 50s F.

### Precip Image: 2 PM CT



#### Visibility: No fog concerns for Monday.

**11 AM CT** 





**High Temps** Monday

## Houston Pilots: TUE. 2/18/2025



### **Forecast Discussion**

Precip: Scattered (40%) showers will be in play for all Stations after 12 PM. After 7 PM, a few isolated storms can mix in. Main risks will be lightning and gusts of 30-35 kts.

Wind: Winds will be out of the S/SE through 7PM. After that time, winds become variable in direction. N of Morgan's Point: Winds will be at 4 - 9 kts throughout the day. S of Morgan's Point: Winds will be at 7 - 12 kts through 4 PM, increasing to 12 – 17 kts after that time. Nonthunderstorm wind gusts of 25 – 30 kts will be possible for Stations S of Morgan's Point after 4 PM.

High Temps: N of Morgan's Point: Low 70s F. S of Morgan's Point: Upper 60s F.

### Pr