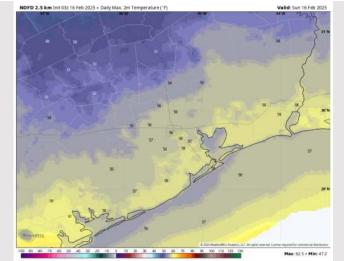

#### High Temps Today

**High Temps:** N of Morgan's Point: Upper 50s F. S of Morgan's Point: Upper 50s F.