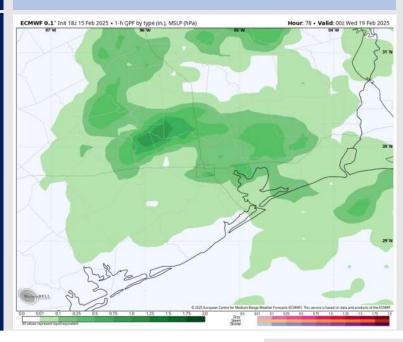

### Precip Image: 6 PM CT

### **Forecast Discussion**

Precip: Scattered (40%) showers will be in play for all Stations after 12 PM. After 7 PM, a few isolated storms can mix in. Main risks will be lightning and gusts of 30-35 kts.

Wind: Winds will be out of the S/SE through 7PM. After that time, winds become variable in direction. N of Morgan's Point: Winds will be at 4 - 9 kts throughout the day. S of Morgan's Point: Winds will be at 7 - 12 kts through 4 PM, increasing to 12 – 17 kts after that time. Nonthunderstorm wind gusts of 25 – 30 kts will be possible for Stations S of Morgan's Point after 4 PM.