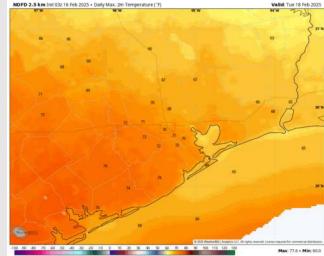

#### High Temps Today

**High Temps:** N of Morgan's Point: Upper 50s F. S of Morgan's Point: Upper 50s F.