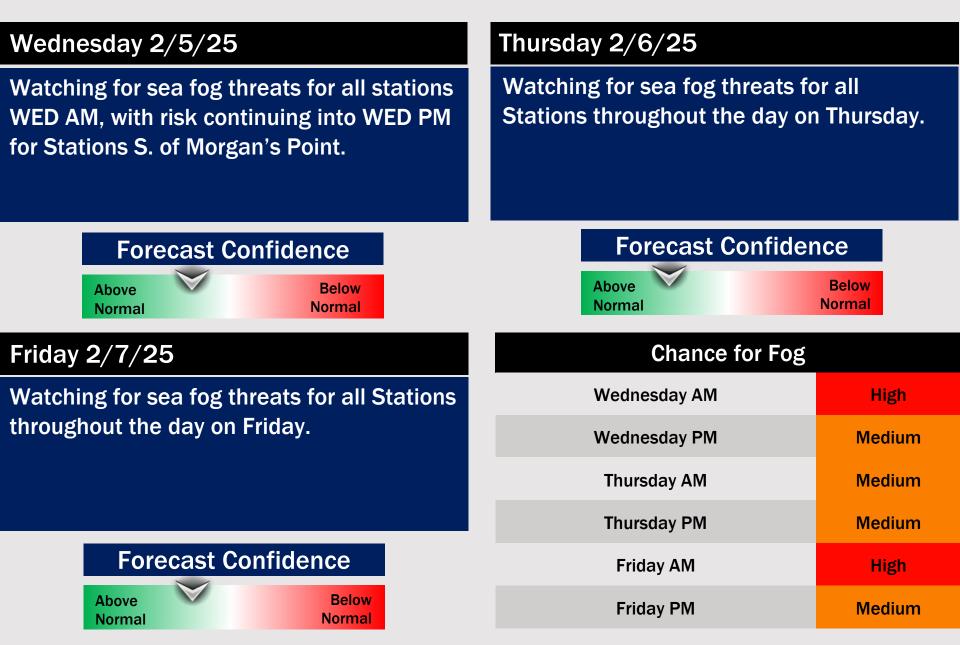

|
| 7.58                                                            | 758 8.00                                                        | Below<br>Normal                 |
| 0.05                                                            | © 2015 Weather BLL Anarytics, LLC All April 1 merved Loanes reg | and for conversal distribution. |

Watching for a dense sea fog risk reducing visibility for Stations S. of Morgan's Point throughout the day Monday.

| TIMEFRAME<br>DISCUSSED  | THREAT |
|-------------------------|--------|
| 4 AM MON – 12 AM<br>TUE | Medium |

Dense sea fog risks expected to expand to Stations N of Morgan's Point after 8 PM.

Expecting visibility to be reduced to <1 mile at all times for affected Stations.

## **Houston Pilots Extended Range Visibility Report**





## Houston Pilots Visibility Chart (miles)



|                                      |             |             |             |             |             |             | Forecast Confidence |              |              |              |             |                 |             |             |             |             |             |             |             |              |              |              |             |             |
|--------------------------------------|-------------|-------------|-------------|-------------|-------------|-------------|---------------------|--------------|--------------|--------------|-------------|-----------------|-------------|-------------|-------------|-------------|-------------|-------------|-------------|--------------|--------------|------