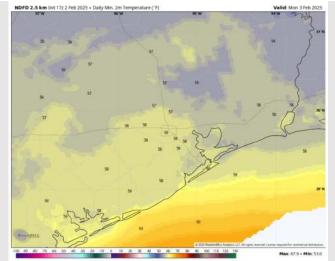

Low Temps: N of Morgan's Point: Upper 50s F. S of Morgan's Point: Upper 50s to near 60 F.

Visibility: Watching for patchy sea-fog to develop for Stations S. of Morgan's Point tonight. See visibility slide for more details.