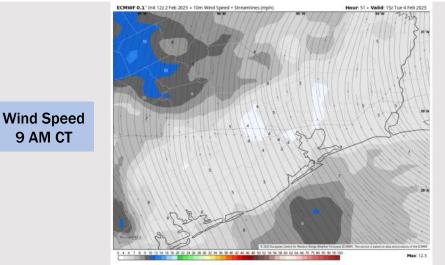

#### Precip Image: 9 AM CT

Wind Speed: 10 AM CT

High Temps Monday

#### **Forecast Discussion**

**Precip:** Favoring dry conditions for Monday.

Wind: Winds will be generally out of the S throughout the day on Monday. N of Morgan's Point: Winds will be at 3 – 8 kts throughout the day on Monday. S of Morgan's Point: Winds will be at 4 - 9 kts through the day, slightly increasing to 8 – 13 kts from 3PM – 9PM.