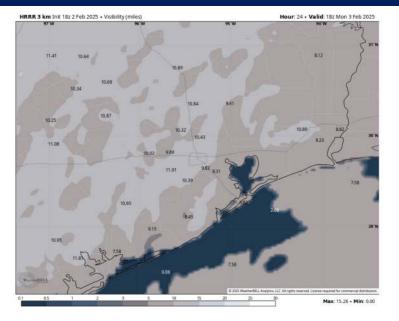

# **Houston Pilots Visibility Report**

#### 2 AM CST MON VISIBILITY

# <section-header>

Watching for a low-end risk for patchy fog for Stations S. of Morgan's Point from as early as 8 PM SUN to 4AM MON. Confidence is lower than normal in when exactly fog will start.

| TIMEFRAME<br>DISCUSSED | THREAT  |
|------------------------|---------|
| 8 PM SUN – 4 AM MON    | Low-End |

Expecting visibility to be reduced to 1 - 2 miles at times with a few pockets of fog reducing visibility to 0.5 mile or less.

After 4AM, we are expecting more dense, widespread fog to form for Stations S. of Morgan's Point. See next slide for details.