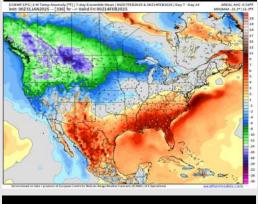

#### 15-30 Day Temperature Departure

#### 15-30 Day % of Average Precip.

- Temps are expected to be above normal for the week ahead. Scattered rain chances beyond TUE are favored through the week.
- Above normal temp and near normal rainfall are expected for week 2.
- > Above normal temperatures and near normal precipitation chances are expected for the weeks <sup>3</sup>/<sub>4</sub> timeframe.