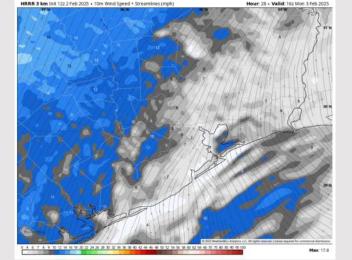

#### Precip Image: 7 PM CT

Wind Speed: 8 PM CT

Low Temps MON AM

### **Forecast Discussion**

**Precip:** Favoring dry conditions for the rest of the day.

Wind: Winds will be out of the S/SE throughout the remainder of the PM. N of Morgan's Point: Winds will be at 4 – 9 kts throughout the rest of the day. S of Morgan's Point: Winds will be at 6 – 11 kts for the rest of the day.