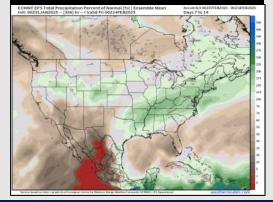

mps Monday

## Houston Pilots: TUE. 2/4/2025



## **Forecast Discussion**

9 AM CT

**Precip:** Very isolated light showers in play for Stations N of Morgan's Point between 12 – 5 PM.

Wind: Winds will be out of the S/SE throughout the day Tuesday. N of Morgan's Point: Winds will be 2 – 7 kts for Tuesday. S of Morgan's Point: Winds will be at 4 – 9 kts for Tuesday.

High Temps: N of Morgan's Point: Upper 70s to lower 80s F. S of Morgan's Point: Upper 60s F

Visibility: Monitoring the potential for sea fog for all Stations Tuesday, with the best risk being TUE PM for Stations N. of Morgan's Point.

#### Precip Image: 3 PM CT







**High Temps** Sunday

## Houston Pilots: 2/2/25







Next 7 Day Total Precipitation



#### 8-14 Day Temperature Departure



8-14 Day % of Average Precip.



#### 15-30 Day Temperature Departure



#### 15-30 Day % of Average Precip.



- Temps are expected to be above normal for the week ahead. Scattered rain chances beyond TUE are favored through the week.
- Above normal temp and near normal rainfall are expected for week 2.
- > Above normal temperatures and near normal precipitation chances are expected for the weeks <sup>3</sup>/<sub>4</sub> timeframe.