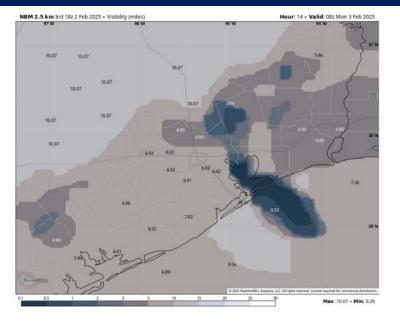

# **Houston Pilots Visibility Report**

#### **12 PM CST MON VISIBILITY**

| 9 PIN CS1 NION<br>R3 km Int 182 2 Feb 2025 • Visibility (miles) | Hour: 33 • Valid:                                               | Contide<br>032 Tue 4 Feb 2025   |
|-----------------------------------------------------------------|-----------------------------------------------------------------|---------------------------------|
| 835 845<br>845<br>845                                           | 35W 34W<br>774                                                  | Above<br>Normal                 |
| 2.96 8.26<br>8.11<br>7.58 7.74<br>7.271<br>7.271                | 7.62<br>0.10<br>7.58<br>0.11<br>0.07<br>58                      | 253<br>30 N<br>0.00             |
| 7.58                                                            | 758 8.00                                                        | Below<br>Normal                 |
| 0.05                                                            | © 2015 Weather BLL Anarytics, LLC All April 1 merved Loanes reg | and for conversal distribution. |

Watching for a dense sea fog risk reducing visibility for Stations S. of Morgan's Point throughout the day Monday.

| TIMEFRAME<br>DISCUSSED  | THREAT |
|-------------------------|--------|
| 4 AM MON – 12 AM<br>TUE | Medium |

Dense sea fog risks expected to expand to Stations N of Morgan's Point after 8 PM.

Expecting visibility to be reduced to <1 mile at all times for affected Stations.