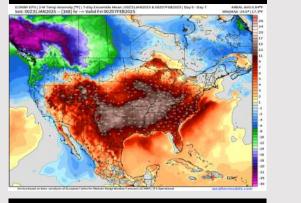

#### 8-14 Day Temperature Departure

8-14 Day % of Average Precip.

#### 15-30 Day % of Average Precip.

- Temps are expected to be above normal for the week ahead. Scattered rain chances beyond TUE are favored through the week.
- Above normal temp and near normal rainfall are expected for week 2.
- > Above normal temperatures and near normal precipitation chances are expected for the weeks <sup>3</sup>/<sub>4</sub> timeframe.