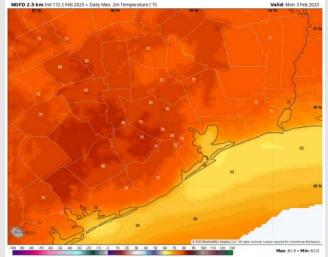

High Temps: N of Morgan's Point: Near 80 F. S of Morgan's Point: Mid to upper 60s F.

Visibility: Monitoring the potential for sea fog for Stations S. of Morgan's Point MON AM, with the best risk for all Stations being MON PM. See Visibility Slide for more details!

#### Precip Image: 9 AM CT

Wind Speed: 10 AM CT

High Temps Monday