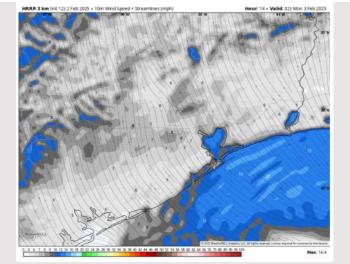

|  |  |

NOTE: This is automated data that may/may not agree with the official BAM thinking that's found on the daily slides. This data should be used as a guide only.

## Houston Pilots: SUN. 2/2/2025



### **Forecast Discussion**

**Precip:** Favoring dry conditions for the rest of the day.

Wind: Winds will be out of the S/SE throughout the remainder of the PM. N of Morgan's Point: Winds will be at 4 – 9 kts throughout the rest of the day. S of Morgan's Point: Winds will be at 6 – 11 kts for the rest of the day.

Low Temps: N of Morgan's Point: Upper 50s F. S of Morgan's Point: Upper 50s to near 60 F.

Visibility: Watching for patchy sea-fog to develop for Stations S. of Morgan's Point tonight. See visibility slide for more details.

#### Precip Image: 7 PM CT



Wind Speed: 8 PM CT





Low Temps MON AM

## Houston Pilots: MON. 2/3/2025



#### **Forecast Discussion**

**Precip:** Favoring dry conditions for Monday.

Wind: Winds will be generally out of the S throughout the day on Monday. N of Morgan's Point: Winds will be at 3 – 8 kts throughout the day on Monday. S of Morgan's Point: Winds will be at 4 - 9 kts through the day, slightly increasing to 8 – 13 kts from 3PM – 9PM.

High Temps: N of Morgan's Point: Near 80 F. S of Morgan's Point: Mid to upper 60s F.

Visibility: Monitoring the potential for sea fog for Stations S. of Morgan's Point MON AM, with the best risk for all Stations being MON PM. See Visibility Slide for more details!

#### Precip Image: 9 AM CT



Wind Speed: 10 AM CT





High Temps Monday

## Houston Pilots: TUE. 2/4/2025



## **Forecast Disc