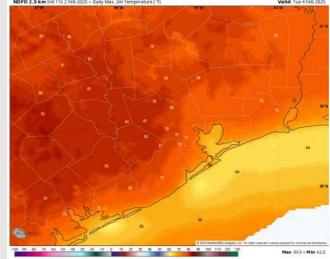

High Temps: N of Morgan's Point: Upper 70s to lower 80s F. S of Morgan's Point: Upper 60s F

Visibility: Monitoring the potential for sea fog for all Stations Tuesday, with the best risk being TUE PM for Stations N. of Morgan's Point.

#### Precip Image: 3 PM CT

**High Temps** Sunday