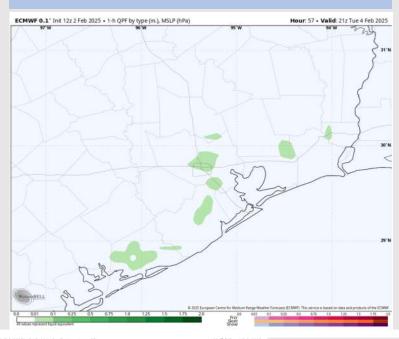

## **Forecast Discussion**

9 AM CT

**Precip:** Very isolated light showers in play for Stations N of Morgan's Point between 12 – 5 PM.

Wind: Winds will be out of the S/SE throughout the day Tuesday. N of Morgan's Point: Winds will be 2 – 7 kts for Tuesday. S of Morgan's Point: Winds will be at 4 – 9 kts for Tuesday.

#### Precip Image: 3 PM CT

**High Temps** Sunday