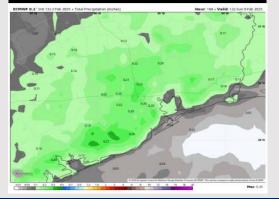

etails!

#### Precip Image: 9 AM CT



Wind Speed: 10 AM CT





High Temps Monday

## Houston Pilots: TUE. 2/4/2025



## **Forecast Discussion**

9 AM CT

**Precip:** Very isolated light showers in play for Stations N of Morgan's Point between 12 – 5 PM.

Wind: Winds will be out of the S/SE throughout the day Tuesday. N of Morgan's Point: Winds will be 2 – 7 kts for Tuesday. S of Morgan's Point: Winds will be at 4 – 9 kts for Tuesday.

High Temps: N of Morgan's Point: Upper 70s to lower 80s F. S of Morgan's Point: Upper 60s F

Visibility: Monitoring the potential for sea fog for all Stations Tuesday, with the best risk being TUE PM for Stations N. of Morgan's Point.

#### Precip Image: 3 PM CT







**High Temps** Sunday

## Houston Pilots: 2/2/25







Next 7 Day Total Precipitation



#### 8-14 Day Temperature Departure



8-14 Day % of Average Precip.



#### 15-30 Day Temperature Departure



#### 15-30 Day % of Average Precip.



- Temps are expected to be above normal for the week ahead. Scattered rain chances beyond TUE are favored through the week.
- Above normal temp and near normal rainfall are expected for week 2.
- > Above normal temperatures and near normal precipitation chances are expected for the weeks <sup>3</sup>/<sub>4</sub> timeframe.