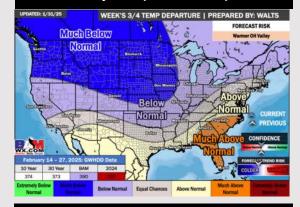

#### 15-30 Day Temperature Departure

#### 15-30 Day % of Average Precip.

- Temps are expected to be above normal for the week ahead. Scattered rain chances beyond TUE are favored through the week.
- Above normal temp and near normal rainfall are expected for week 2.
- > Above normal temperatures and near normal precipitation chances are expected for the weeks <sup>3</sup>/<sub>4</sub> timeframe.