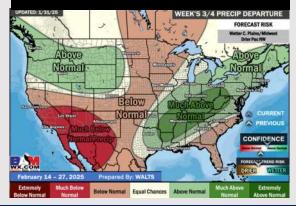

#### 15-30 Day Temperature Departure

#### 15-30 Day % of Average Precip.

- Temps are expected to be above normal for the week ahead. Scattered rain chances beyond TUE are favored through the week.
- Above normal temp and near normal rainfall are expected for week 2.
- > Above normal temperatures and near normal precipitation chances are expected for the weeks <sup>3</sup>/<sub>4</sub> timeframe.