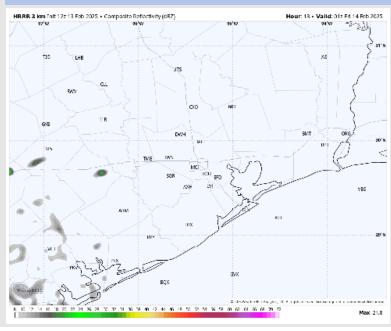

| K              | <u>_</u>     | 4            | -           |

NOTE: This is automated data that may/may not agree with the official BAM thinking that's found on the daily slides.

This data should be used as a guide only.

# Houston Pilots: THU. 2/13/2025





### **Forecast Discussion**

**Precip:** Favoring dry conditions for the remainder of the day.

Wind: Winds will be out of the NE for the rest of the day. N of Morgan's Point: Winds will be at 7 - 12 kts throughout the remainder of the day. S of Morgan's Point: Winds will be at 15 - 20 kts for the rest of the PM. Wind gusts of 20 - 25 kts will be in play for all Stations.

Low Temps: N of Morgan's Point: Mid 40s F. S of Morgan's Point: Upper 40s F.

Visibility: No fog concerns for the rest of today.

#### Precip Image: 7 PM CT



Wind Speed: 5 PM CT





Low Temps FRI AM

# Houston Pilots: FRI. 2/14/2025





#### **Forecast Discussion**

**Precip:** Favoring scattered showers and a few storms (50%) to be possible from 10AM – 8PM.

Wind: Winds will be out of the ENE, shifting slightly to be out of the SE by 8PM. N of Morgan's Point: Winds will be at 3 – 8 kts for the entire day. S of Morgan's Point: Winds will be at 10 – 15 kts for all of Friday. Gusts may reach 20 – 25 kts for Station 51/52, Station 11/12, and the Boarding Station.

High Temps: N of Morgan's Point: Mid 60s F. S of Morgan's Point: Mid to upper 60s F.

Visibility: Watching for the potential for a low-end risk of sea fog to develop post ~10PM FRI.

#### Precip Image: 2 PM CT



Wind Speed 5 AM CT





High Temps Friday

# Houston Pilots: SAT. 2/15/