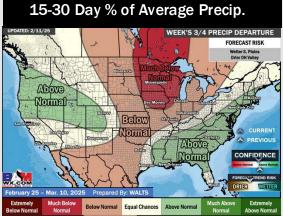

# **Houston Pilots: 2/13/25**

- Temps are expected to be below normal for the week ahead. Scattered rain chances are favored through the week.
- Well below normal temps and slightly above normal rainfall are expected for week2.
- > Much below normal temperatures and near normal precipitation chances are expected for the weeks 3/4 timeframe.