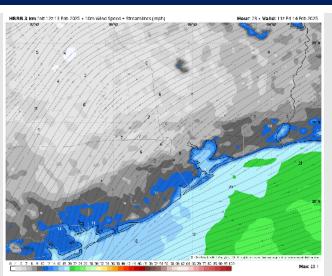

#### **Forecast Discussion**

**Precip:** Favoring scattered showers and a few storms (50%) to be possible from 10AM – 8PM.

Wind: Winds will be out of the ENE, shifting slightly to be out of the SE by 8PM. N of Morgan's Point: Winds will be at 3 – 8 kts for the entire day. S of Morgan's Point: Winds will be at 10 – 15 kts for all of Friday. Gusts may reach 20 – 25 kts for Station 51/52, Station 11/12, and the Boarding Station.

#### Precip Image: 2 PM CT

Wind Speed 5 AM CT

High Temps Friday