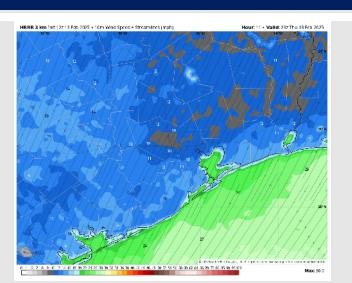

u>_</u>     | 4            | -           |

NOTE: This is automated data that may/may not agree with the official BAM thinking that's found on the daily slides.

This data should be used as a guide only.

# Houston Pilots: THU. 2/13/2025





### **Forecast Discussion**

**Precip:** Favoring dry conditions for the remainder of the day.

Wind: Winds will be out of the NE for the rest of the day. N of Morgan's Point: Winds will be at 7 - 12 kts throughout the remainder of the day. S of Morgan's Point: Winds will be at 15 - 20 kts for the rest of the PM. Wind gusts of 20 - 25 kts will be in play for all Stations.

Low Temps: N of Morgan's Point: Mid 40s F. S of Morgan's Point: Upper 40s F.

Visibility: No fog concerns for the rest of today.

#### Precip Image: 7 PM CT



Wind Speed: 5 PM CT





Low Temps FRI AM

# Houston Pilots: FRI. 2/14/2025





#### **Forecast Discussion**

**Precip:** Favoring scattered showers and a few storms (50%) to be possible from 10AM – 8PM.

Wind: Winds will be out of the ENE, shifting slightly to be out of the SE by 8PM. N of Morgan's Point: Winds will be at 3 – 8 kts for the entire day. S of Morgan's Point: Winds will be at 10 – 15 kts for all of Friday. Gusts may reach 20 – 25 kts for Station 51/52, Station 11/12, and the Boarding Station.

High Temps: N of Morgan's Point: Mid 60s F. S of Morgan's Point: Mid to upper 60s F.

Visibility: Watching for the potential for a low-end risk of sea fog to develop post ~10PM FRI.

#### Precip Image: 2 PM CT



Wind Speed 5 AM CT





High Temps Friday

# Houston Pilots: SAT. 2/15/2025





### **Forecas