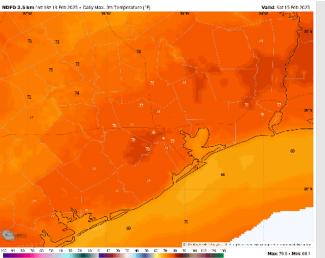

High Temps: N of Morgan's Point: Upper 70s F. S of Morgan's Point: Lower 70s F.

Visibility: Watching for a low-end risk for patchy sea fog for Stations S of Morgan's Point for the AM. Confidence is very low.

High Temps: N of Morgan's Point: Mid 60s F. S of Morgan's Point: Mid to upper 60s F.

Visibility: Watching for the potential for a low-end risk of sea fog to develop post ~10PM FRI.