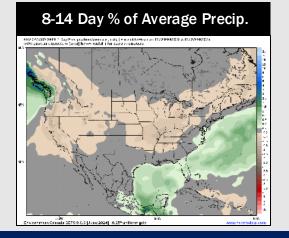

# **Houston Pilots: 2/13/25**

- Temps are expected to be below normal for the week ahead. Scattered rain chances are favored through the week.
- Well below normal temps and slightly above normal rainfall are expected for week2.
- > Much below normal temperatures and near normal precipitation chances are expected for the weeks 3/4 timeframe.