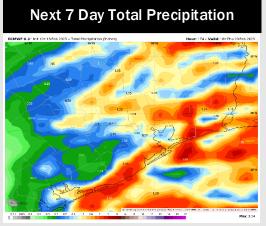

# **Houston Pilots: 2/13/25**

- Temps are expected to be below normal for the week ahead. Scattered rain chances are favored through the week.
- Well below normal temps and slightly above normal rainfall are expected for week2.
- > Much below normal temperatures and near normal precipitation chances are expected for the weeks 3/4 timeframe.