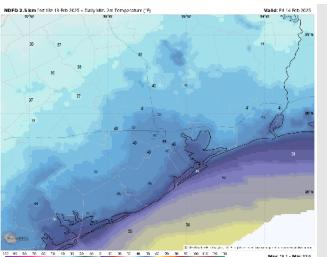

High Temps: N of Morgan's Point: Mid 60s F. S of Morgan's Point: Mid to upper 60s F.

Visibility: Watching for the potential for a low-end risk of sea fog to develop post ~10PM FRI.

#### Precip Image: 2 PM CT

Wind Speed 5 AM CT

High Temps Friday