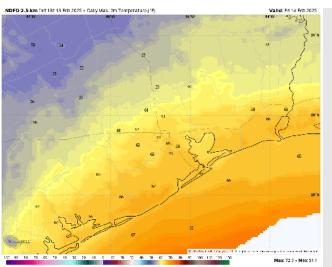

High Temps: N of Morgan's Point: Mid 60s F. S of Morgan's Point: Mid to upper 60s F.

Visibility: Watching for the potential for a low-end risk of sea fog to develop post ~10PM FRI.

#### Precip Image: 2 PM CT

Wind Speed 5 AM CT

High Temps Friday