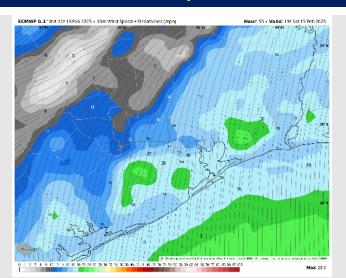

#### Precip Image: 8 PM CT

Wind Speed: 1 PM CT

High Temps Saturday

Wind: Winds will be out of the S/SW through 10PM. After then, winds will gradually work to be out of the W/NW. N of Morgan's Point: Winds will be at 10 – 15 kts for all of Saturday. S of Morgan's Point: Winds will be at 13 – 16 kts for all of Saturday. Non-thunderstorm wind gusts of 23 – 28 kts will be possible for all Stations from 3AM to 8PM.