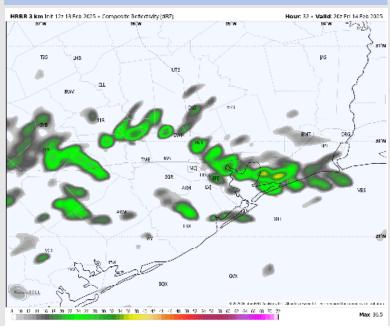

#### **Forecast Discussion**

**Precip:** Favoring scattered showers and a few storms (50%) to be possible from 10AM – 8PM.

Wind: Winds will be out of the ENE, shifting slightly to be out of the SE by 8PM. N of Morgan's Point: Winds will be at 3 – 8 kts for the entire day. S of Morgan's Point: Winds will be at 10 – 15 kts for all of Friday. Gusts may reach 20 – 25 kts for Station 51/52, Station 11/12, and the Boarding Station.

#### Precip Image: 2 PM CT

Wind Speed 5 AM CT

High Temps Friday