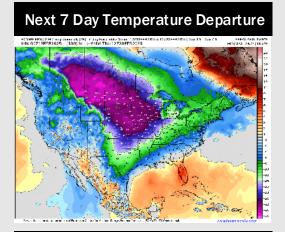

# **Houston Pilots: 2/13/25**

- Temps are expected to be below normal for the week ahead. Scattered rain chances are favored through the week.
- Well below normal temps and slightly above normal rainfall are expected for week2.
- > Much below normal temperatures and near normal precipitation chances are expected for the weeks 3/4 timeframe.