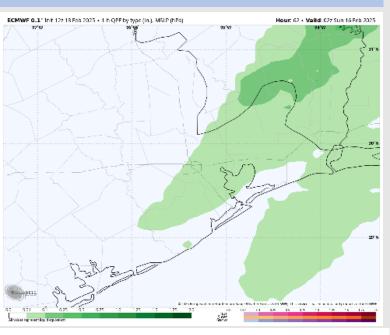

#### Precip Image: 2 PM CT

Wind Speed 5 AM CT

High Temps Friday

#### **Forecast Discussion**

**Precip:** Favoring scattered showers and a few storms (50%) to be possible from 10AM – 8PM.

Wind: Winds will be out of the ENE, shifting slightly to be out of the SE by 8PM. N of Morgan's Point: Winds will be at 3 – 8 kts for the entire day. S of Morgan's Point: Winds will be at 10 – 15 kts for all of Friday. Gusts may reach 20 – 25 kts for Station 51/52, Station 11/12, and the Boarding Station.