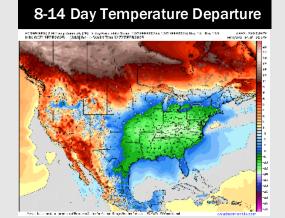

# **Houston Pilots: 2/13/25**

- Temps are expected to be below normal for the week ahead. Scattered rain chances are favored through the week.
- Well below normal temps and slightly above normal rainfall are expected for week2.
- > Much below normal temperatures and near normal precipitation chances are expected for the weeks 3/4 timeframe.