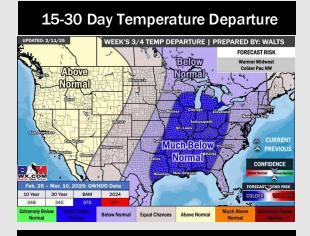

# **Houston Pilots: 2/13/25**

- Temps are expected to be below normal for the week ahead. Scattered rain chances are favored through the week.
- Well below normal temps and slightly above normal rainfall are expected for week2.
- > Much below normal temperatures and near normal precipitation chances are expected for the weeks 3/4 timeframe.