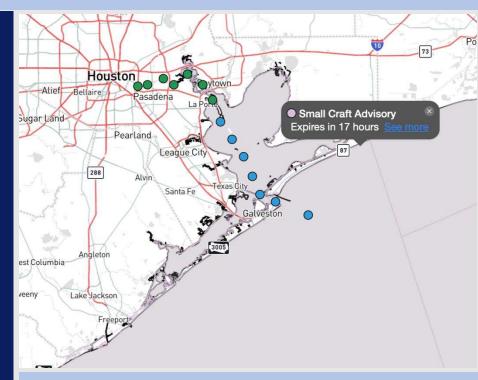

**Current Radar: 1:15 PM CT** 

As always, please do not hesitate to reach out to us with any forecast questions at (317)-560-8122. Press 1 for forecast questions.

You can also access real-time forecast updates and 24/7 meteorological chat assistance on your Clarity app. Click here for login assistance.