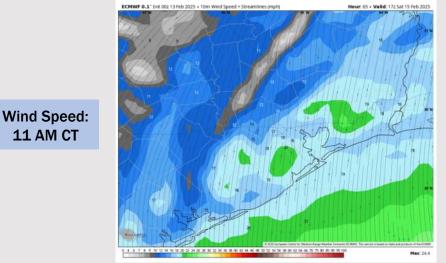

#### **Forecast Discussion**

**11 AM CT** 

**Precip:** A few pockets of scattered drizzle (20%) will be possible from 4AM – 9AM Saturday. Dry conditions will follow through 8PM. Beyond 8PM, we will need to watch for scattered, strong storm risks (40%). A few gusts of up to 35kts will be possible.

Wind: Winds will briefly be out of the SE from 2AM – 7AM before shifting to out of the S/SW for the remainder Saturday. N of Morgan's Point: Winds will be at 10 – 14 kts for all of Saturday. S of Morgan's Point: Winds will be at 13 – 16 kts for all of Saturday. **High Temps:** N of Morgan's Point: Mid 70s F. S of Morgan's Point: Near 70 F.