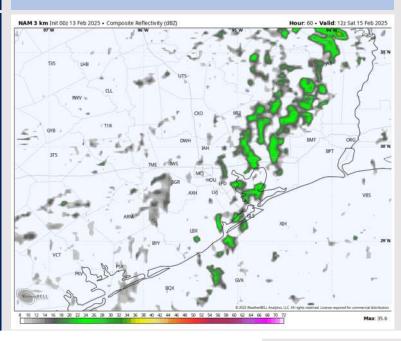

## Houston Pilots: SAT. 2/15/2025

#### **Forecast Discussion**

**11 AM CT** 

**Precip:** A few pockets of scattered drizzle (20%) will be possible from 4AM – 9AM Saturday. Dry conditions will follow through 8PM. Beyond 8PM, we will need to watch for scattered, strong storm risks (40%). A few gusts of up to 35kts will be possible.