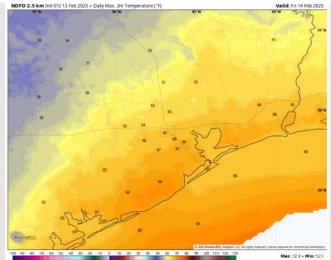

High Temps: N of Morgan's Point: Mid to upper 60s F. S of Morgan's Point: Mid to upper 60s F.

#### Visibility: No fog concerns for Friday at this time.

High Temps Friday