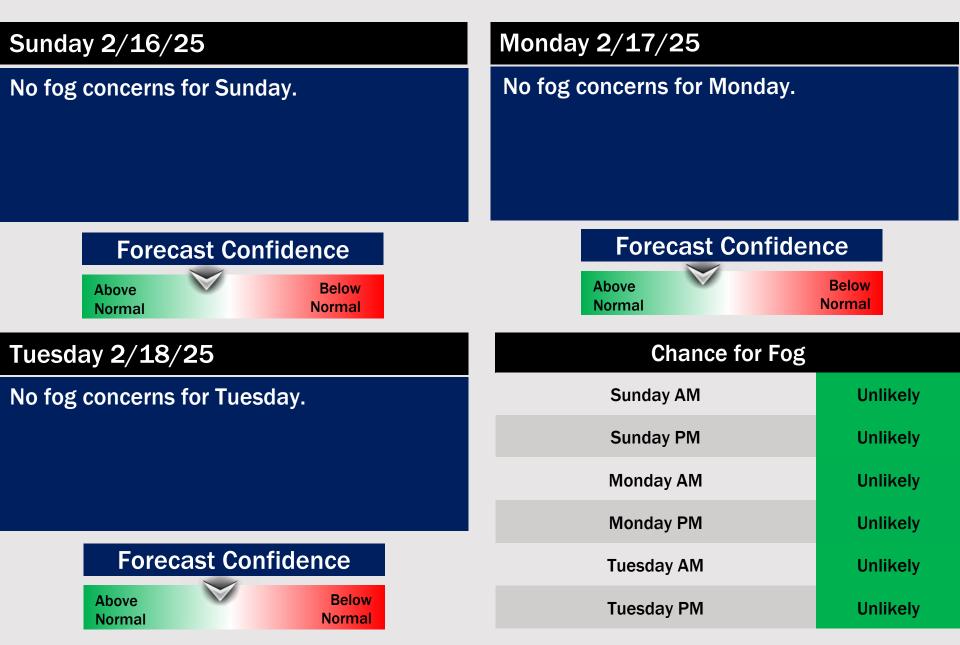

#### Precip Image: 4 PM CT

Visibility: No fog concerns for today.

**2 PM CT** 

**High Temps** Today

#### Visibility: No fog concerns for Friday at this time.

High Temps Friday

Visibility: Watching for a low-end risk for patchy sea fog for Stations S of Morgan's Point for the AM. Confidence is very low.