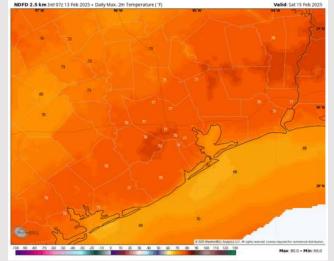

Wind: Winds will briefly be out of the SE from 2AM – 7AM before shifting to out of the S/SW for the remainder Saturday. N of Morgan's Point: Winds will be at 10 – 14 kts for all of Saturday. S of Morgan's Point: Winds will be at 13 – 16 kts for all of Saturday. **High Temps:** N of Morgan's Point: Mid 70s F. S of Morgan's Point: Near 70 F.

#### **High Temps** Saturday