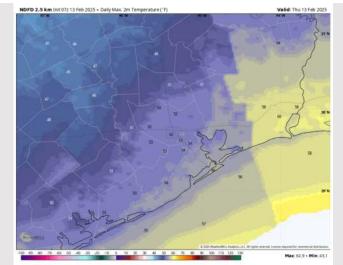

High Temps: N of Morgan's Point: Mid to High 50s F. S of Morgan's Point: High 50s F to near 60 F.

#### Precip Image: 4 PM CT

Visibility: No fog concerns for today.

**2 PM CT** 

**High Temps** Today