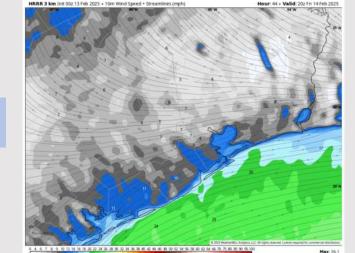

### **Forecast Discussion**

Wind Speed

**2 PM CT** 

**Precip:** Favoring scattered showers and a few storms (50%) to be possible from 8AM – 8PM.

Wind: Winds will be out of the ENE, shifting slightly to be out of the SE by 8PM. N of Morgan's Point: Winds will be at 5 – 10 kts for the entire day. S of Morgan's Point: Winds will be at 12 – 17 kts for all of Friday, with a few gusts of up to 25 kts for stations S of Morgan's Point throughout the day.