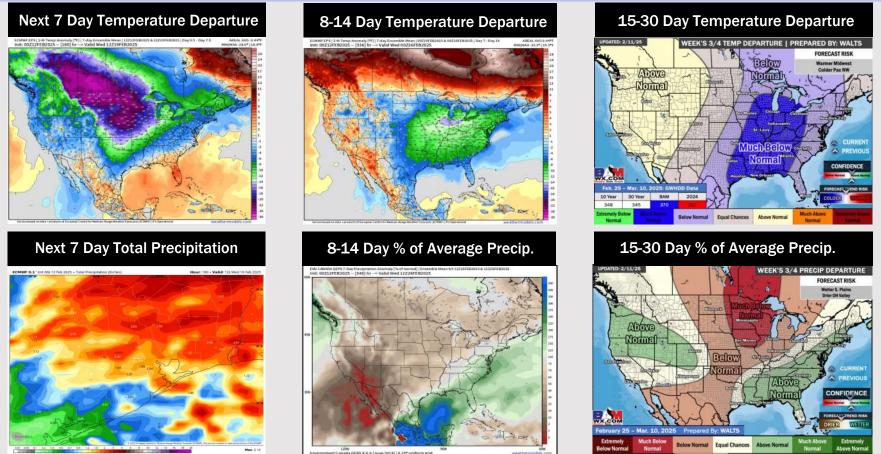

## Houston Pilots: 2/13/25

- Temps are expected to be slightly below normal for the week ahead. Scattered rain chances are favored through the week.
- > Well below normal temps and near normal rainfall are expected for week 2.
- Much below normal temperatures and near normal precipitation chances are expected for the weeks <sup>3</sup>/<sub>4</sub> timeframe.