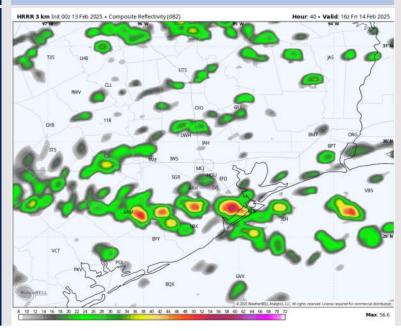

### **Forecast Discussion**

**Precip:** Favoring isolated chances of a few light showers (20%) between 4PM – 8PM. Otherwise, favoring dry conditions for today.

Wind: Winds will be out of the N/NE throughout the day. N of Morgan's Point: Winds will be at 7 - 12 kts throughout the day. S of Morgan's Point: Winds will be at 15 – 20 kts for today. Wind gusts of 20 – 25 kts will be in play for all Stations with a few gusts near 30 kts possible S. of 11/12 from 10AM to 4PM.

#### Precip Image: 4 PM CT

Visibility: No fog concerns for today.

**2 PM CT** 

**High Temps** Today