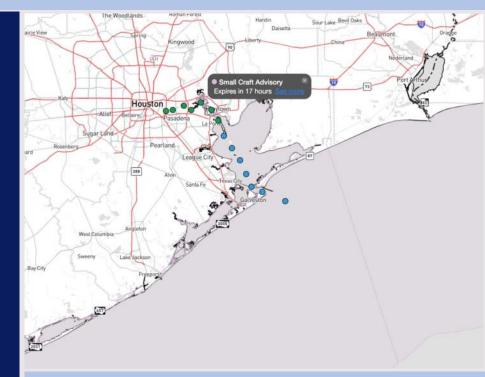

## **Weather Headlines**

- Beginning to monitor a low-end patchy fog risk for Saturday AM. Confidence is low.
- Gusty winds are in store over the next
  48 hours with gusts of 20 25 kts
  possible.
- Watching for the potential of strong storms on Saturday.

Visibility: Watching for a low-end risk for patchy sea fog for Stations S of Morgan's Point for the AM. Confidence is very low.