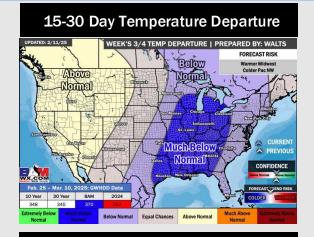

# **Houston Pilots: 2/12/25**

- > Temps are expected to be slightly below normal for the week ahead. Scattered rain chances are favored through the week.
- > Well below normal temps and near normal rainfall are expected for week 2.
- > Much below normal temperatures and near normal precipitation chances are expected for the weeks 3/4 timeframe.