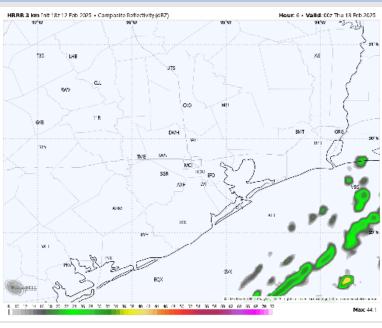

# Precip Image: 2 PM CT 3 km falt 187 (2 Feb 2005 - Campasitra Reflectivity (d87) 99/W 99/W 99/W 99/W

Wind Speed: 3 PM CT

High Temps Thursday