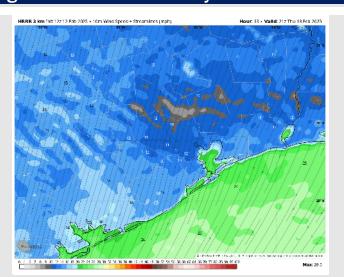

#### **Forecast Discussion**

**Precip:** Favoring dry conditions throughout the day.

Wind: Winds will be out of the N/NE throughout the day. N of Morgan's Point: Winds will be at 7 - 12 kts throughout the day. S of Morgan's Point: Winds will be at 15 - 20 kts for Thursday. Wind gusts of 20 - 25 kts will be in play for all Stations with a few gusts near 30 kts possible S. of 11/12 from 10AM to 2PM.

# Precip Image: 2 PM CT 3 km falt 187 (2 Feb 2005 - Campasitra Reflectivity (d87) 99/W 99/W 99/W 99/W

Wind Speed: 3 PM CT

High Temps Thursday