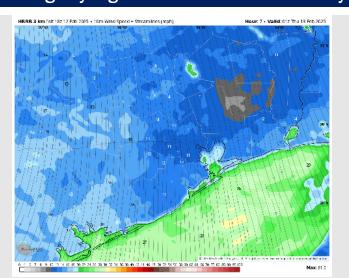

# Precip Image: 2 PM CT 3 km falt 187 (2 Feb 2005 - Campasitra Reflectivity (d87) 99/W 99/W 99/W 99/W

Wind Speed: 3 PM CT

High Temps Thursday