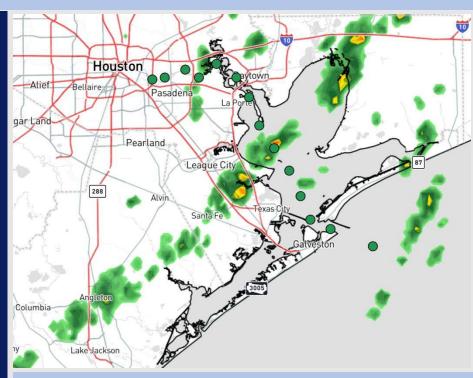

**Current Radar: 1:35 PM CT** 

As always, please do not hesitate to reach out to us with any forecast questions at (317)-560-8122. Press 1 for forecast questions.

You can also access real-time forecast updates and 24/7 meteorological chat assistance on your Clarity app. Click here for login assistance.