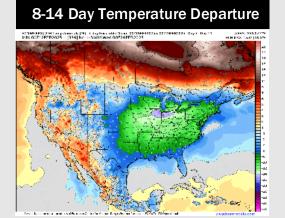

# **Houston Pilots: 2/12/25**

- > Temps are expected to be slightly below normal for the week ahead. Scattered rain chances are favored through the week.
- > Well below normal temps and near normal rainfall are expected for week 2.
- > Much below normal temperatures and near normal precipitation chances are expected for the weeks 3/4 timeframe.