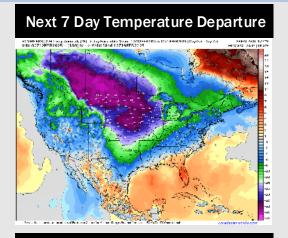

# **Houston Pilots: 2/12/25**

- > Temps are expected to be slightly below normal for the week ahead. Scattered rain chances are favored through the week.
- > Well below normal temps and near normal rainfall are expected for week 2.
- > Much below normal temperatures and near normal precipitation chances are expected for the weeks 3/4 timeframe.