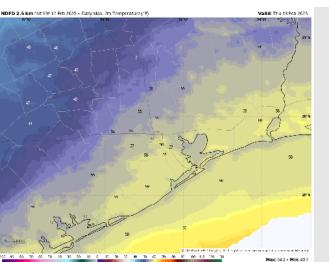

High Temps: N of Morgan's Point: High 50s F. S of Morgan's Point: High 50s F to near 60 F.

Visibility: No fog concerns for Thursday.

# Precip Image: 2 PM CT 3 km falt 187 (2 Feb 2005 - Campasitra Reflectivity (d87) 99/W 99/W 99/W 99/W

Wind Speed: 3 PM CT

High Temps Thursday