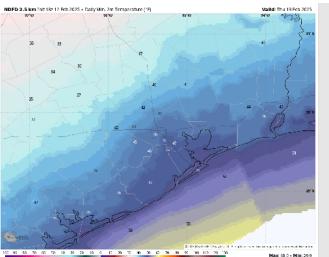

Low Temps: N of Morgan's Point: Upper 40s F. S of Morgan's Point: Upper 40s to near 50 F.

Visibility: Not favoring any fog for the remainder of the day.

#### Precip Image: 6 PM CT

Wind Speed: 7 PM CT

Low Temps THU AM