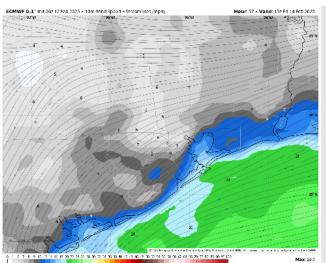

erns for Thursday.

# Precip Image: 2 PM CT 3 km falt 187 (2 Feb 2005 - Campasitra Reflectivity (d87) 99/W 99/W 99/W 99/W



Wind Speed: 3 PM CT





High Temps Thursday

# Houston Pilots: FRI. 2/14/2025





#### **Forecast Discussion**

**Precip:** Favoring scattered showers and a few storms (40%) to be possible from 8AM - 8PM.

Wind: Winds will be out of the ENE, shifting slightly to be out of the SE by 8PM. N of Morgan's Point: Winds will be at 5 - 10 kts for the entire day. S of Morgan's Point: Winds will be at 12 -17 kts for all of Friday, with a few gusts of up to 25 kts for stations S of Morgan's Point throughout the day.

High Temps: N of Morgan's Point: Mid to upper 60s F. S of Morgan's Point: Mid to upper 60s F.

**Visibility:** No fog concerns for Friday.

Wind Speed

9 AM CT



#### Precip Image: 1 PM CT





**High Temps Friday** 

# **Houston Pilots: 2/12/25**

















- > Temps are expected to be slightly below normal for the week ahead. Scattered rain chances are favored through the week.
- > Well below normal temps and near normal rainfall are expected for week 2.
- > Much below normal temperatures and near normal precipitation chances are expected for the weeks 3/4 timeframe.