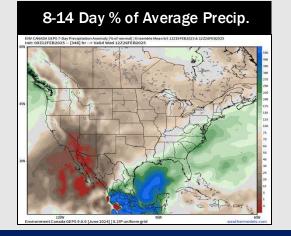

# **Houston Pilots: 2/12/25**

- > Temps are expected to be slightly below normal for the week ahead. Scattered rain chances are favored through the week.
- > Well below normal temps and near normal rainfall are expected for week 2.
- > Much below normal temperatures and near normal precipitation chances are expected for the weeks 3/4 timeframe.