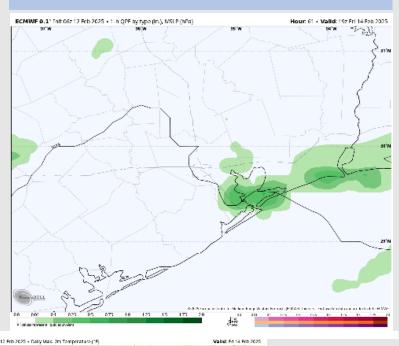

#### Precip Image: 1 PM CT

**High Temps Friday** 

#### **Forecast Discussion**

**Precip:** Favoring scattered showers and a few storms (40%) to be possible from 8AM - 8PM.

Wind: Winds will be out of the ENE, shifting slightly to be out of the SE by 8PM. N of Morgan's Point: Winds will be at 5 - 10 kts for the entire day. S of Morgan's Point: Winds will be at 12 -17 kts for all of Friday, with a few gusts of up to 25 kts for stations S of Morgan's Point throughout the day.