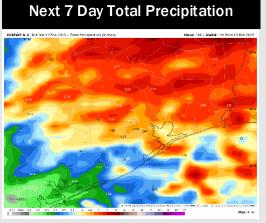

# **Houston Pilots: 2/12/25**

- > Temps are expected to be slightly below normal for the week ahead. Scattered rain chances are favored through the week.
- > Well below normal temps and near normal rainfall are expected for week 2.
- > Much below normal temperatures and near normal precipitation chances are expected for the weeks 3/4 timeframe.