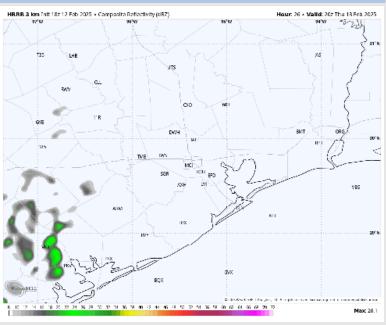

#### **Forecast Discussion**

**Precip:** Favoring dry conditions throughout the day.

Wind: Winds will be out of the N/NE throughout the day. N of Morgan's Point: Winds will be at 7 - 12 kts throughout the day. S of Morgan's Point: Winds will be at 15 - 20 kts for Thursday. Wind gusts of 20 - 25 kts will be in play for all Stations with a few gusts near 30 kts possible S. of 11/12 from 10AM to 2PM.

# Precip Image: 2 PM CT 3 km falt 187 (2 Feb 2005 - Campasitra Reflectivity (d87) 99/W 99/W 99/W 99/W

Wind Speed: 3 PM CT

High Temps Thursday