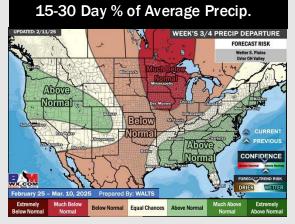

# **Houston Pilots: 2/12/25**

- > Temps are expected to be slightly below normal for the week ahead. Scattered rain chances are favored through the week.
- > Well below normal temps and near normal rainfall are expected for week 2.
- > Much below normal temperatures and near normal precipitation chances are expected for the weeks 3/4 timeframe.