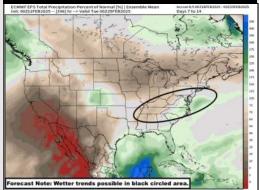

#### 15-30 Day Temperature Departure

- Temps are expected to be slightly above normal for the week ahead. Scattered rain chances are favored through the week.
- Well below normal temps and near normal rainfall are expected for week 2.
- Much below normal temperatures and near normal precipitation chances are expected for the weeks 3/4 timeframe.