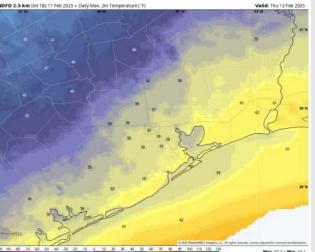

High Temps: N of Morgan's Point: High 50s F. S of Morgan's Point: High 50s F to near 60 F.

**Visibility:** No fog concerns for Thursday.

# Hour 54 - Valid: 18z Thu 13 Feb 2025

Precip Image: 3 PM CT

Wind Speed: 1 PM CT

High Temps Thursday