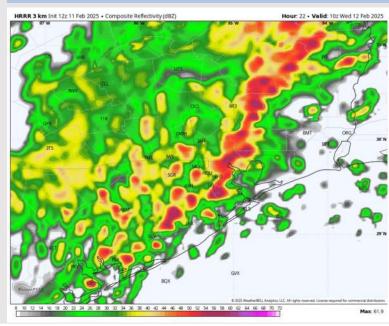

#### **Forecast Discussion**

Precip: Scattered showers and storms possible for all Stations from 2 AM to 4 PM as a front passes. A few strong to severe storms may be possible, with 40-50 kts wind gusts the main concern.