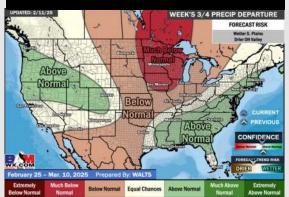

#### 15-30 Day Temperature Departure

- Temps are expected to be slightly above normal for the week ahead. Scattered rain chances are favored through the week.
- Well below normal temps and near normal rainfall are expected for week 2.
- Much below normal temperatures and near normal precipitation chances are expected for the weeks 3/4 timeframe.