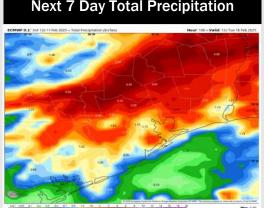

#### 15-30 Day Temperature Departure

- Temps are expected to be slightly above normal for the week ahead. Scattered rain chances are favored through the week.
- Well below normal temps and near normal rainfall are expected for week 2.
- Much below normal temperatures and near normal precipitation chances are expected for the weeks 3/4 timeframe.