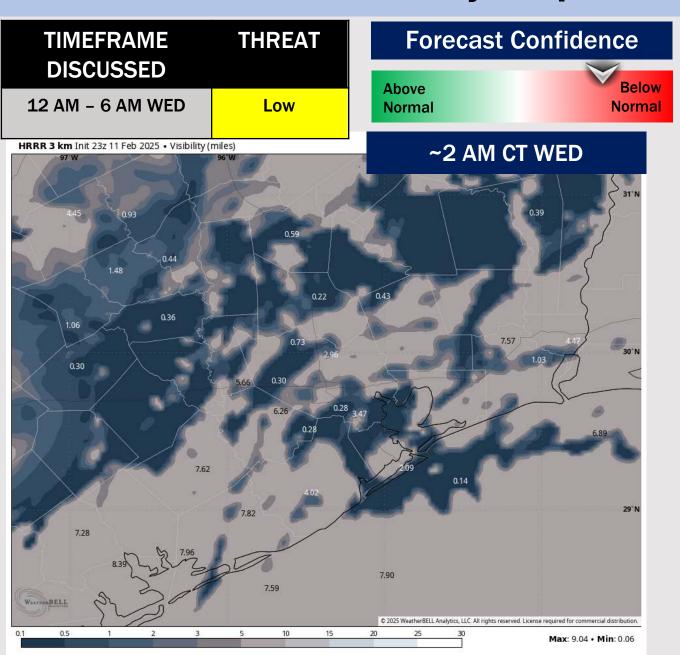

## **Houston Pilots Visibility Report**

Watching for a low-end risk for brief instances of patchy fog, which can reduce visibility for all Stations to less than 2 miles from 12AM - 6AM WED. A few pockets of less than 0.5-mile visibility will be possible but likely limited to stations S of Morgan's Point only.

This window of opportunity will be brief and patchy due to unfavorable winds until midnight and a passing front / light rain chances beginning to work into the area after 6AM.

**Confidence remains low** given uncertainties on the timing of the front.