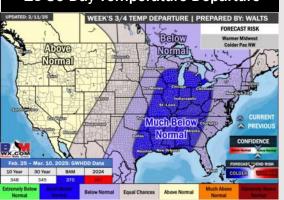

#### 15-30 Day Temperature Departure

- Temps are expected to be slightly above normal for the week ahead. Scattered rain chances are favored through the week.
- Well below normal temps and near normal rainfall are expected for week 2.
- Much below normal temperatures and near normal precipitation chances are expected for the weeks 3/4 timeframe.