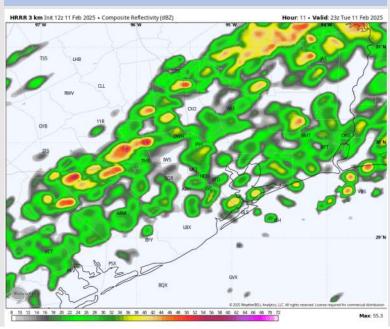

**Current Radar: 8:10 PM CT** 

As always, please do not hesitate to reach out to us with any forecast questions at (317)-560-8122. Press 1 for forecast questions.

You can also access real-time forecast updates and 24/7 meteorological chat assistance on your Clarity app. Click here for login assistance.