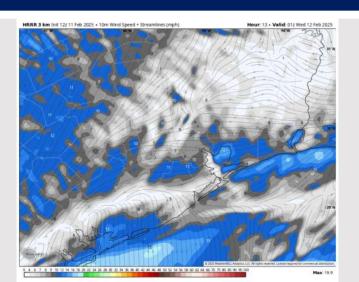

Wind: Winds will be out of S/SW through ~4 PM, gradually shifting out of the N/NE by 8 PM. N of Morgan's Point: Winds will be at 3 - 8 kts, increasing to 9 - 14 kts from 7AM to 2PM. S of Morgan's Point: Winds will be at 11 - 16 kts through 5 PM, decreasing to 5 -10 kts after that time. Non-thunderstorm wind gusts may reach 20 - 25 kts from 3AM to 4PM for all Stations.