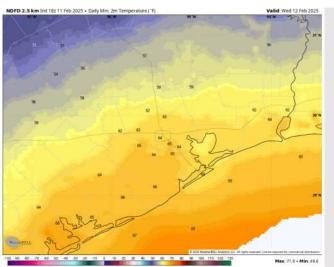

High Temps: N of Morgan's Point: High 70s F. S of Morgan's Point: High 60s to low 70s F.

Visibility: Watching sea fog risks for all Stations after Midnight and through ~6AM Wednesday morning.