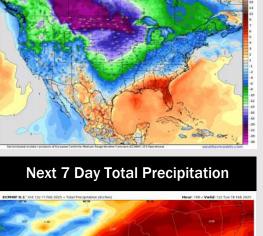

#### 15-30 Day Temperature Departure

- Temps are expected to be slightly above normal for the week ahead. Scattered rain chances are favored through the week.
- Well below normal temps and near normal rainfall are expected for week 2.
- Much below normal temperatures and near normal precipitation chances are expected for the weeks 3/4 timeframe.