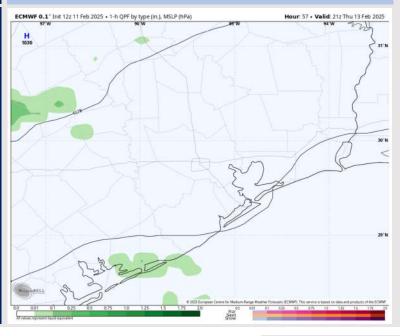

#### **Forecast Discussion**

Precip: Scattered showers and storms possible for all Stations from 2 AM to 4 PM as a front passes. A few strong to severe storms may be possible, with 40-50 kts wind gusts the main concern.

Wind: Winds will be out of S/SW through ~4 PM, gradually shifting out of the N/NE by 8 PM. N of Morgan's Point: Winds will be at 3 - 8 kts, increasing to 9 - 14 kts from 7AM to 2PM. S of Morgan's Point: Winds will be at 11 - 16 kts through 5 PM, decreasing to 5 -10 kts after that time. Non-thunderstorm wind gusts may reach 20 - 25 kts from 3AM to 4PM for all Stations.