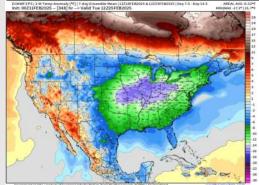

#### 15-30 Day Temperature Departure

- Temps are expected to be slightly above normal for the week ahead. Scattered rain chances are favored through the week.
- Well below normal temps and near normal rainfall are expected for week 2.
- Much below normal temperatures and near normal precipitation chances are expected for the weeks 3/4 timeframe.