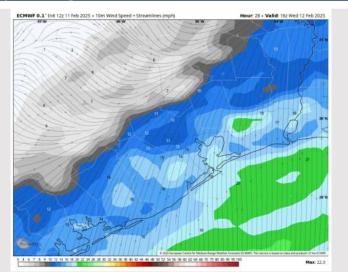

Wind: Winds will be out of S/SW through ~4 PM, gradually shifting out of the N/NE by 8 PM. N of Morgan's Point: Winds will be at 3 - 8 kts, increasing to 9 - 14 kts from 7AM to 2PM. S of Morgan's Point: Winds will be at 11 - 16 kts through 5 PM, decreasing to 5 -10 kts after that time. Non-thunderstorm wind gusts may reach 20 - 25 kts from 3AM to 4PM for all Stations.