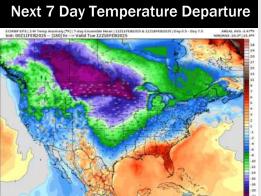

#### 15-30 Day Temperature Departure

- Temps are expected to be slightly above normal for the week ahead. Scattered rain chances are favored through the week.
- Well below normal temps and near normal rainfall are expected for week 2.
- Much below normal temperatures and near normal precipitation chances are expected for the weeks 3/4 timeframe.