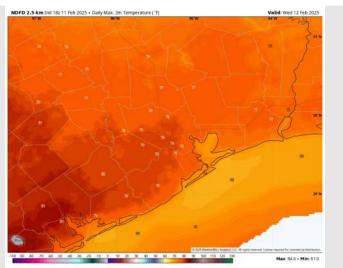

High Temps: N of Morgan's Point: High 70s F. S of Morgan's Point: High 60s to low 70s F.

Visibility: Watching sea fog risks for all Stations after Midnight and through ~6AM Wednesday morning.

## Precip Image: 4 AM CT

Wind Speed: 10 AM CT

High Temps Wednesday