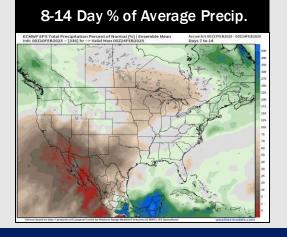

# **Houston Pilots: 2/11/25**

- Temps are expected to be slightly above normal for the week ahead. Scattered rain chances are favored through the week.
- > Below normal temps and near normal rainfall are expected for week 2.
- Above normal temperatures and above normal precipitation chances are expected for the weeks <sup>3</sup>/<sub>4</sub> timeframe.