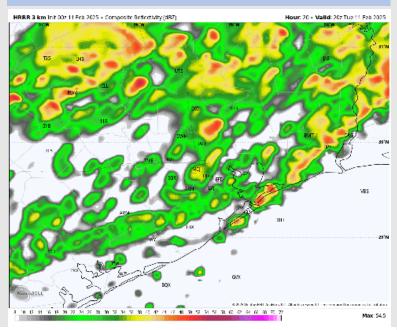

#### Precip Image: 2 PM CT

Wind Speed 1 PM CT

High Temps Today

#### **Forecast Discussion**

Precip: Scattered showers and storms possible for all Stations from 3 AM to 3 PM as a front passes. A few strong to severe storms may be possible with the strongest storms, with 40-50 kts wind gusts the main concern.