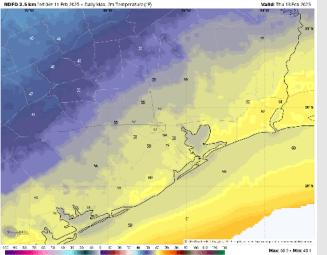

High Temps: N of Morgan's Point: Upper 70s F. S of Morgan's Point: Upper 60s F to lower 70s F.

Visibility: Monitoring patchy fog risks this AM. See visibility slide for more details!

#### Precip Image: 2 PM CT

Wind Speed 1 PM CT

High Temps Today