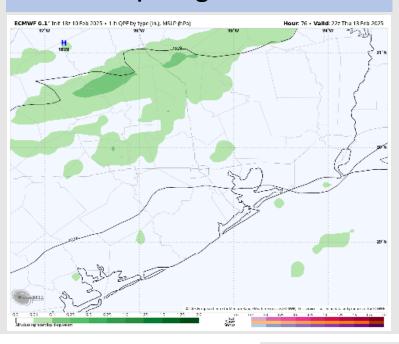

#### **Forecast Discussion**

**Precip:** Favoring isolated (20%) showers from 2PM to 6PM for all Stations.

Wind: Winds will be out of the N/NW throughout the rest of the day. N of Morgan's Point: Winds will be at 7 - 12 kts throughout the day. S of Morgan's Point: Winds will be at 15 - 20 kts for Thursday. Wind gusts of 25 – 30 kts in play for Stations S of Morgan's Point throughout the day.

#### Precip Image: 4 PM CT

Wind Speed: 4 PM CT

**High Temps Thursday** 