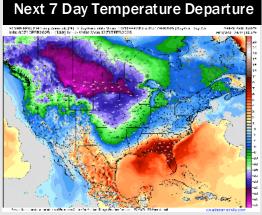

# **Houston Pilots: 2/11/25**

- Temps are expected to be slightly above normal for the week ahead. Scattered rain chances are favored through the week.
- > Below normal temps and near normal rainfall are expected for week 2.
- Above normal temperatures and above normal precipitation chances are expected for the weeks <sup>3</sup>/<sub>4</sub> timeframe.