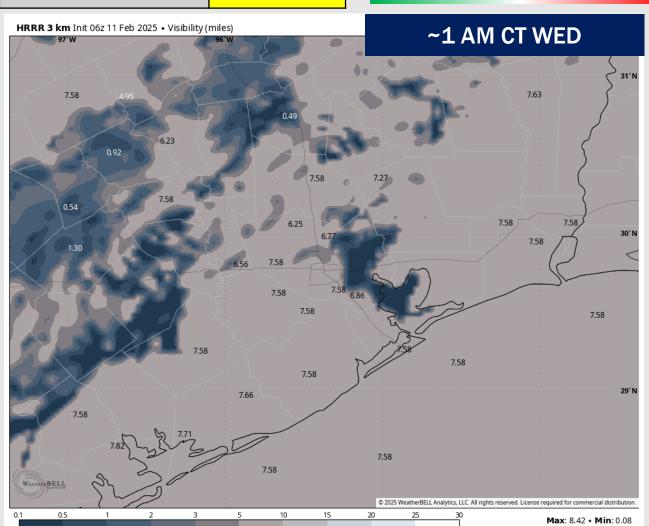

### **Houston Pilots Visibility Report**

TIMEFRAME THREAT DISCUSSED

12 AM - 6 AM WED

Low - Medium

**Forecast Confidence** 

Above Normal Below Normal

Watching for a low-end risk for patchy fog reducing visibility for stations N of 11/12 to less than 2 miles from 12AM – 6AM Wednesday.

This window of opportunity will be brief and patchy due to unfavorable winds until midnight and a passing front / light rain chances beginning to work into the area after 6AM.

Confidence remains low given uncertainties on the timing of the front.