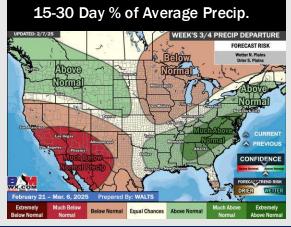

# **Houston Pilots: 2/11/25**

- Temps are expected to be slightly above normal for the week ahead. Scattered rain chances are favored through the week.
- > Below normal temps and near normal rainfall are expected for week 2.
- Above normal temperatures and above normal precipitation chances are expected for the weeks <sup>3</sup>/<sub>4</sub> timeframe.