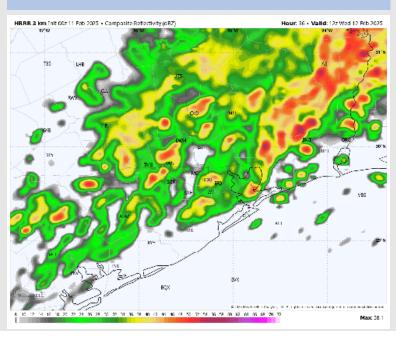

#### Precip Image: 2 PM CT

Wind Speed 1 PM CT

High Temps Today

#### **Forecast Discussion**

Precip: Scattered showers and storms possible for all Stations from 3 AM to 3 PM as a front passes. A few strong to severe storms may be possible with the strongest storms, with 40-50 kts wind gusts the main concern.