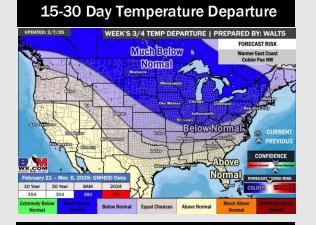

# **Houston Pilots: 2/11/25**

- Temps are expected to be slightly above normal for the week ahead. Scattered rain chances are favored through the week.
- > Below normal temps and near normal rainfall are expected for week 2.
- Above normal temperatures and above normal precipitation chances are expected for the weeks <sup>3</sup>/<sub>4</sub> timeframe.