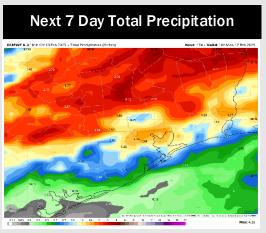

# **Houston Pilots: 2/11/25**

- Temps are expected to be slightly above normal for the week ahead. Scattered rain chances are favored through the week.
- > Below normal temps and near normal rainfall are expected for week 2.
- Above normal temperatures and above normal precipitation chances are expected for the weeks <sup>3</sup>/<sub>4</sub> timeframe.