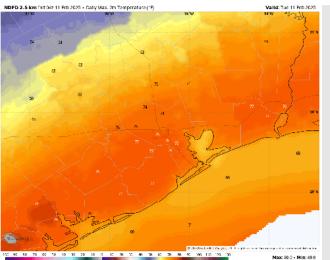

#### Precip Image: 2 PM CT

Wind Speed 1 PM CT

High Temps Today

High Temps: N of Morgan's Point: Upper 70s F. S of Morgan's Point: Upper 60s F to lower 70s F.

Visibility: Monitoring patchy fog risks this AM. See visibility slide for more details!