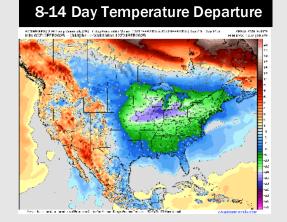

# **Houston Pilots: 2/11/25**

- Temps are expected to be slightly above normal for the week ahead. Scattered rain chances are favored through the week.
- > Below normal temps and near normal rainfall are expected for week 2.
- Above normal temperatures and above normal precipitation chances are expected for the weeks <sup>3</sup>/<sub>4</sub> timeframe.