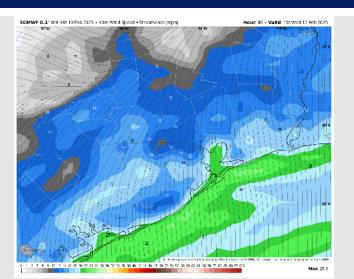

Wind: Winds will be out of S/SW through 3 PM, gradually shifting out of the N/NW by 8 PM. N of Morgan's Point: Winds will be at 3 - 8 kts, increasing to 9 - 14 kts from 7AM to 2PM. S of Morgan's Point: Winds will be at 11 - 16 kts through 5 PM, decreasing to 5 -10 kts after that time. Non-thunderstorm wind gusts may reach 20 - 25 kts from 3AM to 4PM for all Stations.

#### Precip Image: 6 AM CT

Wind Speed: 9 AM CT

High Temps Wednesday