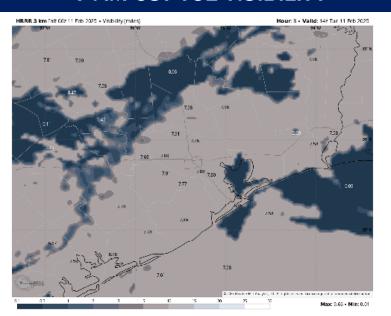

#### 7 AM CST TUE VISIBILITY

#### Confidence

Patchy, dense fog risks expected to continue for all stations through ~8AM, with visibilities of less than 1 mile in play at times. Fog will tend to be more widespread for 11/12 and the Boarding Station through this period.

Fog coverage expected to become patchier after 8 AM for stations N of Morgan's Point and recede no later than 10AM. Risk to the forecast is patchy fog potential ends earlier.

S of Morgan's Point: From 8AM – 12PM, visibilities of less than 2 miles will be possible. Conditions are expected to clear completely for all Stations S of Morgan's Point by 12PM. There is potential for 11/12 and the Boarding Station to see a hazy risk lingering until 2 PM.