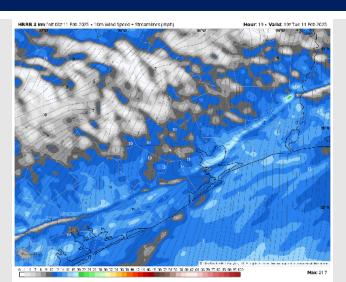

#### Precip Image: 2 PM CT

Wind Speed 1 PM CT

High Temps Today

Wind: Winds will be out of the S/SE through 2 PM, quickly shifting out of the N/NW after that time due to a passing front but gradually shifting clockwise out of the S/SW by 12 AM WED. N of Morgan's Point: Winds will be at 5 – 10 kts throughout the day. S of Morgan's Point: Winds will be at 5 – 10 kts, slightly increasing to 9 – 14 kts after 3PM and for the rest of the day.