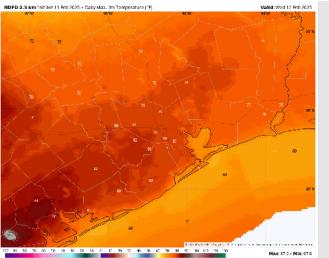

High Temps: N of Morgan's Point: Upper 70s F. S of Morgan's Point: Upper 60s F to lower 70s F.

Visibility: Monitoring patchy fog risks this AM. See visibility slide for more details!

#### Precip Image: 2 PM CT

Wind Speed 1 PM CT

High Temps Today