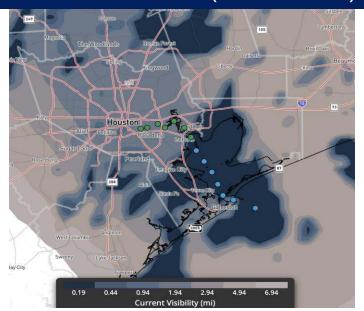

#### **CURRENT VISIBILITY (5:10 AM CST)**

#### Confidence

Patchy, dense fog risks expected to continue for all stations through ~8AM, with visibilities of less than 1 mile in play at times. Fog will tend to be more widespread for 11/12 and the Boarding Station through this period.

Fog coverage expected to become patchier after 8 AM for stations N of Morgan's Point and recede no later than 10AM. Risk to the forecast is patchy fog potential ends earlier.

S of Morgan's Point: From 8AM – 12PM, visibilities of less than 2 miles will be possible. Conditions are expected to clear completely for all Stations S of Morgan's Point by 12PM. There is potential for 11/12 and the Boarding Station to see a hazy risk lingering until 2 PM.