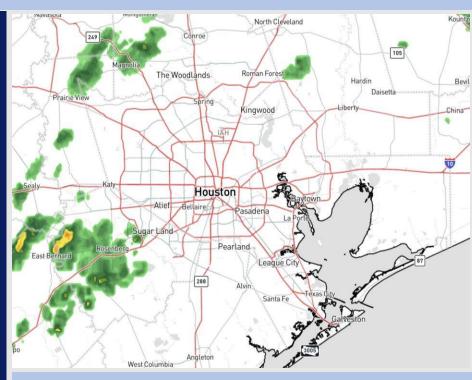

**Current Radar: 5:15 AM CT** 

As always, please do not hesitate to reach out to us with any forecast questions at (317)-560-8122. Press 1 for forecast questions.

You can also access real-time forecast updates and 24/7 meteorological chat assistance on your <u>Clarity</u> app. Click <u>here</u> for login assistance.