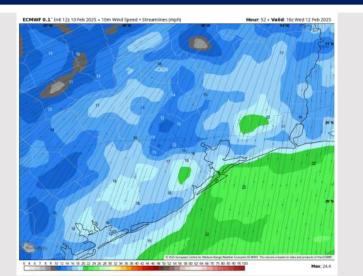

# Houston Pilots: WED. 2/12/2025

Wind: Winds will be out of S/SW through 3 PM, gradually shifting out of the N/NW by 8 PM. N of Morgan's Point: Winds will be at 3 - 8 kts, increasing to 9 - 14 kts from 7AM to 2PM. S of Morgan's Point: Winds will be at 11 - 16 kts through 5 PM, decreasing to 5 - 10 kts after that time. Non-thunderstorm wind gusts may reach 20 - 25 kts from 3AM to 4PM for all Stations.

#### Precip Image: 5 AM CT

Wind Speed: 10 AM CT

High Temps Wednesday