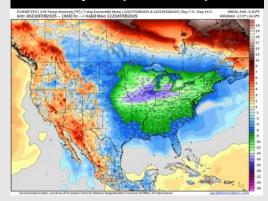

# **Houston Pilots: 2/10/25**

**Next 7 Day Total Precipitation** 

**8-14** Day Temperature Departure

8-14 Day % of Average Precip.

**15-30 Day Temperature Departure** 

- > Temps are expected to be slightly above normal for the week ahead. Scattered rain chances are favored through the week.
- > Below normal temps and near normal rainfall are expected for week 2.
- Above normal temperatures and above normal precipitation chances are expected for the weeks <sup>3</sup>/<sub>4</sub> timeframe.