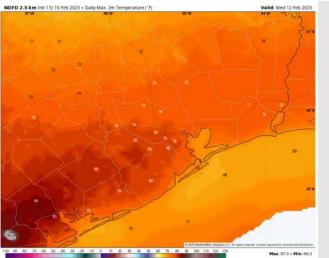

# Houston Pilots: WED. 2/12/2025

High Temps: N of Morgan's Point: High 70s F. S of Morgan's Point: High 60s to low 70s F.

Visibility: Watching sea fog risks for all Stations after Midnight and through Wednesday morning.

#### Precip Image: 5 AM CT

Wind Speed: 10 AM CT

High Temps Wednesday