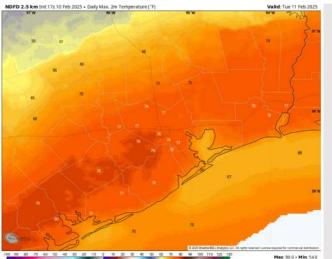

High Temps: N of Morgan's Point: Upper 70s F. S of Morgan's Point: Upper 60s F to lower 70s F.

Visibility: Monitoring patchy fog risks to return shortly after midnight for all Stations and last throughout much of the day. See visibility slide for more details!

Precip Image: 12 PM CT

Wind Speed 1 PM CT

**High Temps Tuesday** 