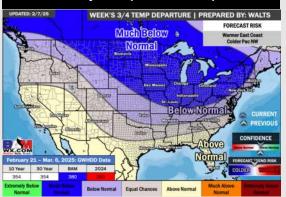

# **Houston Pilots: 2/10/25**

**Next 7 Day Total Precipitation** 

**8-14** Day Temperature Departure

8-14 Day % of Average Precip.

**15-30 Day Temperature Departure** 

- > Temps are expected to be slightly above normal for the week ahead. Scattered rain chances are favored through the week.
- > Below normal temps and near normal rainfall are expected for week 2.
- Above normal temperatures and above normal precipitation chances are expected for the weeks <sup>3</sup>/<sub>4</sub> timeframe.