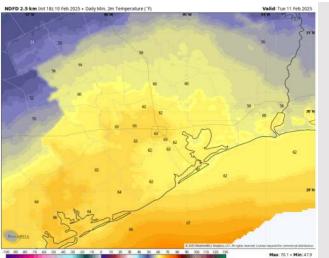

# Houston Pilots: WED. 2/12/2025

### **Forecast Discussion**

Precip: Scattered showers and storms possible for all Stations from 3 AM to 3 PM as a front passes. A few strong to severe storms may be possible with the strongest storms, with 40-50 kts wind gusts the main concern.

Wind: Winds will be out of S/SW through 3 PM, gradually shifting out of the N/NW by 8 PM. N of Morgan's Point: Winds will be at 3 - 8 kts, increasing to 9 - 14 kts from 7AM to 2PM. S of Morgan's Point: Winds will be at 11 - 16 kts through 5 PM, decreasing to 5 - 10 kts after that time. Non-thunderstorm wind gusts may reach 20 - 25 kts from 3AM to 4PM for all Stations.

High Temps: N of Morgan's Point: High 70s F. S of Morgan's Point: High 60s to low 70s F.

Visibility: Watching sea fog risks for all Stations after Midnight and through Wednesday morning.

#### Precip Image: 5 AM CT

Wind Speed: 10 AM CT

High Temps Wednesday