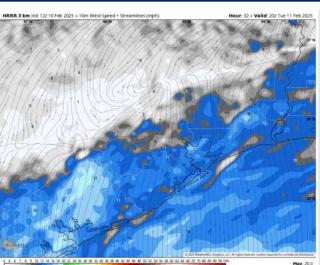

### **Forecast Discussion**

**Precip:** Scattered showers are favored for all stations from 3 AM to 7 PM.

Wind: Winds will be out of the S/SE through the day. N of Morgan's Point: Winds will be at 5 - 10 kts throughout Tuesday. S of Morgan's Point: Winds will be at 5 – 10 kts, slightly increasing to 9 - 14 kts after 3PM and for the rest of the day.

High Temps: N of Morgan's Point: Upper 70s F. S of Morgan's Point: Upper 60s F to lower 70s F.

Visibility: Monitoring patchy fog risks to return shortly after midnight for all Stations and last throughout much of the day. See visibility slide for more details!

Precip Image: 12 PM CT

Wind Speed 1 PM CT

**High Temps Tuesday** 