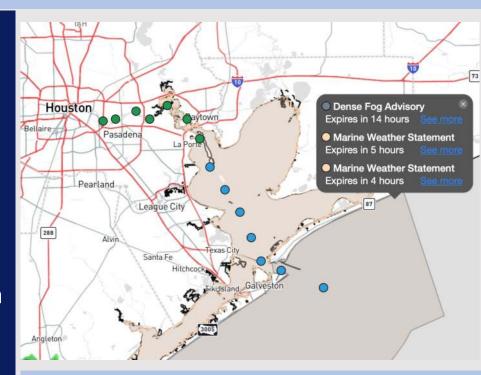

### **Weather Headlines**

- Sea fog risks have built back in earlier than expected. Ongoing sea fog expected to expand to all Stations just after midnight and to linger through Tuesday. See visibility slide for more information!
- > Storms, some strong, will be possible on Wednesday.
- Gusty winds are in store for Wednesday,
   with gusts of 20 25 kts possible.

### Confidence

TIMEFRAME DISCUSSED

**CURRENT - 12 AM WED** 

Medium

**THREAT** 

Ongoing dense sea fog with visibilities reduced to less than 1 mile expected to remain a risk only for the Boarding Station, 11/12 and 25/26 through 12 AM. Isolated patchy fog reducing visibilities to 2-4 miles also possible from 25/26 to Morgan's Point through 12 AM.

Widespread fog risks then expected to build in North to all Stations from 12 AM – 3 AM. Visibilities expected to be reduced to less than 1 mile.

Fog coverage expected to become patchier after 8 AM, with visibilities reduced to 1 – 2 miles, with pockets less than 1 mile.

Conditions are expected to clear completely by 9AM for Stations N. of Morgan's Point.

For Stations S. of Morgan's Point, we're expecting fog chances to continue throughout the day patchy in nature. Confidence is low on if/when fog will completely clear out.