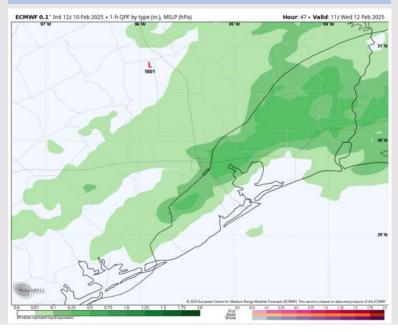

### **Forecast Discussion**

Precip: Scattered showers and storms possible for all Stations from 3 AM to 3 PM as a front passes. A few strong to severe storms may be possible with the strongest storms, with 40-50 kts wind gusts the main concern.

Wind: Winds will be out of S/SW through 3 PM, gradually shifting out of the N/NW by 8 PM. N of Morgan's Point: Winds will be at 3 - 8 kts, increasing to 9 - 14 kts from 7AM to 2PM. S of Morgan's Point: Winds will be at 11 - 16 kts through 5 PM, decreasing to 5 - 10 kts after that time. Non-thunderstorm wind gusts may reach 20 - 25 kts from 3AM to 4PM for all Stations.

High Temps: N of Morgan's Point: High 70s F. S of Morgan's Point: High 60s to low 70s F.

Visibility: Watching sea fog risks for all Stations after Midnight and through Wednesday morning.

#### Precip Image: 5 AM CT

Wind Speed: 10 AM CT

High Temps Wednesday