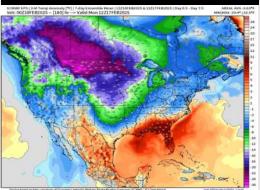

# **Houston Pilots: 2/10/25**

**Next 7 Day Total Precipitation** 

**8-14** Day Temperature Departure

8-14 Day % of Average Precip.

**15-30 Day Temperature Departure** 

- > Temps are expected to be slightly above normal for the week ahead. Scattered rain chances are favored through the week.
- > Below normal temps and near normal rainfall are expected for week 2.
- Above normal temperatures and above normal precipitation chances are expected for the weeks <sup>3</sup>/<sub>4</sub> timeframe.