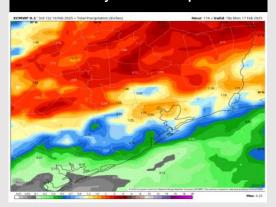

# **Houston Pilots: 2/10/25**

**Next 7 Day Total Precipitation** 

**8-14** Day Temperature Departure

8-14 Day % of Average Precip.

**15-30 Day Temperature Departure** 

- > Temps are expected to be slightly above normal for the week ahead. Scattered rain chances are favored through the week.
- > Below normal temps and near normal rainfall are expected for week 2.
- Above normal temperatures and above normal precipitation chances are expected for the weeks <sup>3</sup>/<sub>4</sub> timeframe.