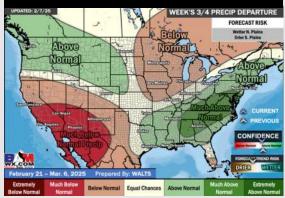

# **Houston Pilots: 2/10/25**

**Next 7 Day Total Precipitation** 

**8-14** Day Temperature Departure

8-14 Day % of Average Precip.

**15-30 Day Temperature Departure** 

- > Temps are expected to be slightly above normal for the week ahead. Scattered rain chances are favored through the week.
- > Below normal temps and near normal rainfall are expected for week 2.
- Above normal temperatures and above normal precipitation chances are expected for the weeks <sup>3</sup>/<sub>4</sub> timeframe.