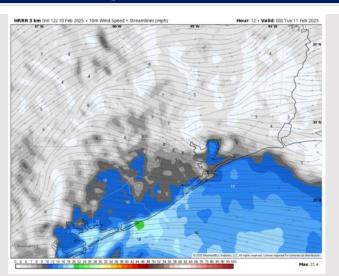

# Houston Pilots: TUE. 2/11/2025

### **Forecast Discussion**

**Precip:** Scattered showers are favored for all stations from 3 AM to 7 PM.

Wind: Winds will be out of the S/SE through the day. N of Morgan's Point: Winds will be at 5 - 10 kts throughout Tuesday. S of Morgan's Point: Winds will be at 5 – 10 kts, slightly increasing to 9 - 14 kts after 3PM and for the rest of the day.

High Temps: N of Morgan's Point: Upper 70s F. S of Morgan's Point: Upper 60s F to lower 70s F.

Visibility: Monitoring patchy fog risks to return shortly after midnight for all Stations and last throughout much of the day. See visibility slide for more details!

Precip Image: 12 PM CT

Wind Speed 1 PM CT

**High Temps Tuesday** 