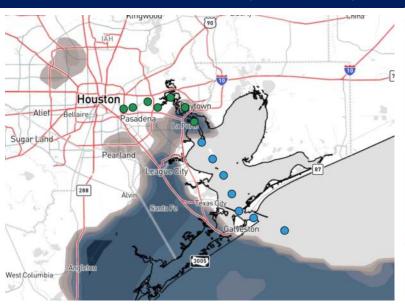

es**

- Sea fog risks have built back in earlier than expected. Ongoing sea fog expected to expand to all Stations just after midnight and to linger through Tuesday. See visibility slide for more information!
- > Storms, some strong, will be possible on Wednesday.
- Gusty winds are in store for Wednesday,
   with gusts of 20 25 kts possible.



**Current Radar: 6:58 PM CT** 



As always, please do not hesitate to reach out to us with any forecast questions at (317)-560-8122. Press 1 for forecast questions.

You can also access real-time forecast updates and 24/7 meteorological chat assistance on your <u>Clarity</u> app. Click <u>here</u> for login assistance.

# **Houston Pilots Visibility Report**





#### **CURRENT VISIBILITY (7 PM CST)**

#### 7 AM CST TUE VISIBILITY

### Confidence







TIMEFRAME DISCUSSED

**CURRENT - 12 AM WED** 

Medium

**THREAT** 

Ongoing dense sea fog with visibilities reduced to less than 1 mile expected to remain a risk only for the Boarding Station, 11/12 and 25/26 through 12 AM. Isolated patchy fog reducing visibilities to 2-4 miles also possible from 25/26 to Morgan's Point through 12 AM.

Widespread fog risks then expected to build in North to all Stations from 12 AM – 3 AM. Visibilities expected to be reduced to less than 1 mile.

Fog coverage expected to become patchier after 8 AM, with visibilities reduced to 1 – 2 miles, with pockets less than 1 mile.

Conditions are expected to clear completely by 9AM for Stations N. of Morgan's Point.

For Stations S. of Morgan's Point, we're expecting fog chances to continue throughout the day pa