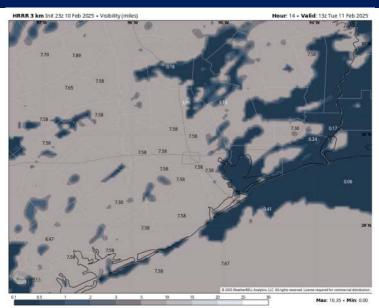

#### **CURRENT VISIBILITY (7 PM CST)**

#### 7 AM CST TUE VISIBILITY

### Confidence

TIMEFRAME DISCUSSED

**CURRENT - 12 AM WED** 

Medium

**THREAT** 

Ongoing dense sea fog with visibilities reduced to less than 1 mile expected to remain a risk only for the Boarding Station, 11/12 and 25/26 through 12 AM. Isolated patchy fog reducing visibilities to 2-4 miles also possible from 25/26 to Morgan's Point through 12 AM.

Widespread fog risks then expected to build in North to all Stations from 12 AM – 3 AM. Visibilities expected to be reduced to less than 1 mile.

Fog coverage expected to become patchier after 8 AM, with visibilities reduced to 1 – 2 miles, with pockets less than 1 mile.