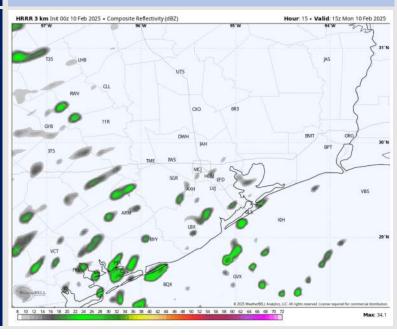

# Houston Pilots: Mon. 2/10/2025

### **Forecast Discussion**

**Precip:** Favoring isolated (20%) showers from 5AM to 3PM for all Stations.

Wind: Winds will be out of the E/SE throughout the rest of the day. N of Morgan's Point: Winds will be at 3 – 8 kts throughout the rest of the PM. S of Morgan's Point: Winds will be at 4 – 9 kts for the remainder of the day.

Low Temps: N of Morgan's Point: Lower 60s F. S of Morgan's Point: Upper 50s to near 60 F.

Visibility: No fog concerns for the rest of the day, however, fog risks return just after midnight.

#### Precip Image: 9 AM CT

Wind Speed: 6 PM CT

Low Temps TUE AM