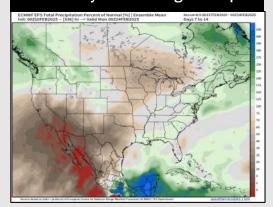

# **Houston Pilots: 2/10/25**

**Next 7 Day Total Precipitation** 

**8-14** Day Temperature Departure

8-14 Day % of Average Precip.

**15-30 Day Temperature Departure** 

- > Temps are expected to be slightly above normal for the week ahead. Scattered rain chances are favored through the week.
- > Below normal temps and near normal rainfall are expected for week 2.
- Above normal temperatures and above normal precipitation chances are expected for the weeks <sup>3</sup>/<sub>4</sub> timeframe.