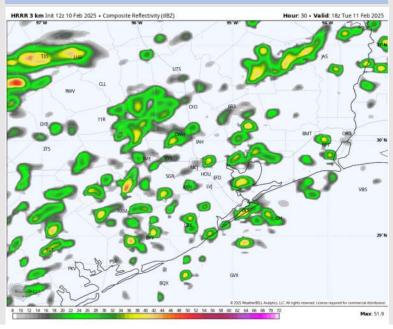

### **Forecast Discussion**

**Precip:** Scattered showers are favored for all stations from 3 AM to 7 PM.

Wind: Winds will be out of the S/SE through the day. N of Morgan's Point: Winds will be at 5 - 10 kts throughout Tuesday. S of Morgan's Point: Winds will be at 5 – 10 kts, slightly increasing to 9 - 14 kts after 3PM and for the rest of the day.

Precip Image: 12 PM CT

Wind Speed 1 PM CT

**High Temps Tuesday** 