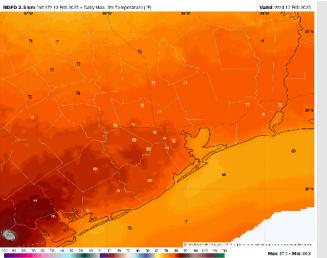

High Temps: N of Morgan's Point: Upper 70s F. S of Morgan's Point: Upper 60s F to lower 70s F.

Visibility: Monitoring patchy fog risks to return shortly after midnight for all Stations and last throughout much of the day. See visibility slide for more details!

#### Precip Image: 12 PM CT

**High Temps Tuesday** 