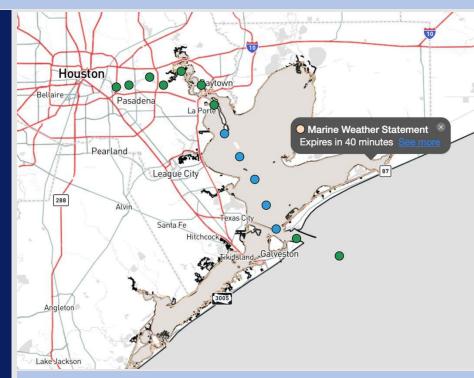

**Current Radar: 1:20 PM CT** 

As always, please do not hesitate to reach out to us with any forecast questions at (317)-560-8122. Press 1 for forecast questions.

You can also access real-time forecast updates and 24/7 meteorological chat assistance on your Clarity app. Click here for login assistance.