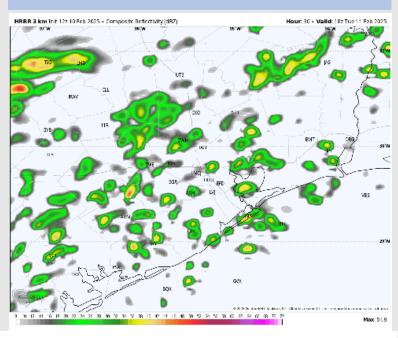

#### **Forecast Discussion**

**Precip:** Scattered showers are favored for all stations from 3 AM to 7 PM.

Wind: Winds will be out of the S/SE through the day. N of Morgan's Point: Winds will be at 5 - 10 kts throughout Tuesday. S of Morgan's Point: Winds will be at 5 - 10 kts, slightly increasing to 9 - 14 kts after 3PM and for the rest of the day.

#### Precip Image: 12 PM CT

**High Temps Tuesday** 