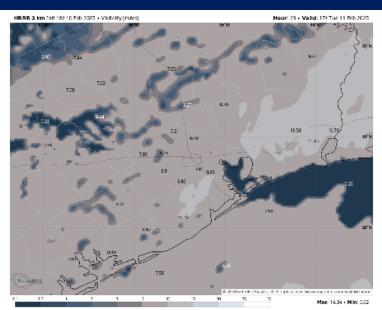

orecast Package**

Updated: 1:20 PM CT

Monday, February 10, 2025



## **Weather Headlines**

- Watching for sea-fog risks to return just after midnight and to linger through Tuesday. See visibility slide for more information!
- > Storms, some strong, will be possible on Wednesday.
- Gusty winds are in store for
   Wednesday, with gusts of 20 25
   kts possible.



**Current Radar: 1:20 PM CT** 



As always, please do not hesitate to reach out to us with any forecast questions at (317)-560-8122. Press 1 for forecast questions.

You can also access real-time forecast updates and 24/7 meteorological chat assistance on your Clarity app. Click here for login assistance.

# **Houston Pilots Visibility Report**





#### 3 AM CST TUE VISIBILITY

#### 11 AM CST TUE VISIBILITY

## Confidence







TIMEFRAME THREAT
DISCUSSED

12 AM TUE - 12 AM WED Medium

Widespread fog risks expected to build in North from Boarding Station to all Stations from 12 AM – 3 AM. Visibilities expected to be reduced to less than 1 mile.

Fog coverage expected to become patchier after 8 AM, with visibilities reduced to 1 – 2 miles, with pockets less than 1 mile.

Conditions are expected to clear completely by 9AM for Stations N. of Morgan's Point.

For Stations S. of Morgan's Point, we're expecting fog chances to continue throughout the day patchy in nature. Confidence is low on if/when fog will completely clear out.

## **Houston Pilots Extended Range Visibility Report**





## **Thursday 2/13/25**

No fog concerns for Thursday.

## Friday 2/14/25

No fog concerns for Friday.

#### **Forecast Confiden