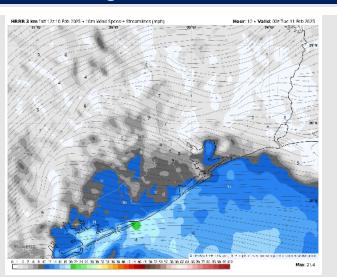

#### Precip Image: 9 AM CT

Wind Speed: 6 PM CT

Low Temps TUE AM

### **Forecast Discussion**

**Precip:** Favoring isolated (20%) showers from 5AM to 3PM for all Stations.

Wind: Winds will be out of the E/SE throughout the rest of the day. N of Morgan's Point: Winds will be at 3 – 8 kts throughout the rest of the PM. S of Morgan's Point: Winds will be at 4 – 9 kts for the remainder of the day.