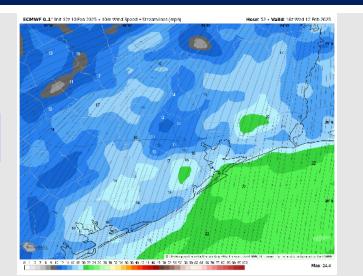

#### **Forecast Discussion**

**Precip:** Scattered showers are favored for all stations from 3 AM to 7 PM.

Wind: Winds will be out of the S/SE through the day. N of Morgan's Point: Winds will be at 5 - 10 kts throughout Tuesday. S of Morgan's Point: Winds will be at 5 - 10 kts, slightly increasing to 9 - 14 kts after 3PM and for the rest of the day.

High Temps: N of Morgan's Point: Upper 70s F. S of Morgan's Point: Upper 60s F to lower 70s F.

Visibility: Monitoring patchy fog risks to return shortly after midnight for all Stations and last throughout much of the day. See visibility slide for more details!