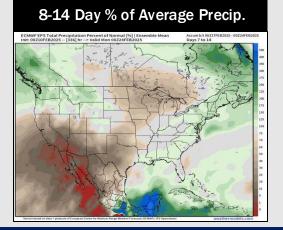

# **Houston Pilots: 2/10/25**

- > Temps are expected to be slightly above normal for the week ahead. Scattered rain chances are favored through the week.
- > Below normal temps and near normal rainfall are expected for week 2.
- Above normal temperatures and above normal precipitation chances are expected for the weeks <sup>3</sup>/<sub>4</sub> timeframe.