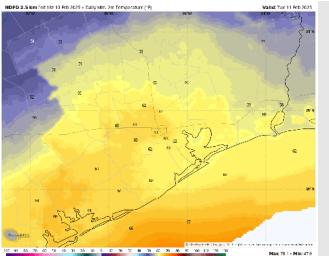

#### Precip Image: 12 PM CT

**High Temps Tuesday** 

High Temps: N of Morgan's Point: Upper 70s F. S of Morgan's Point: Upper 60s F to lower 70s F.

Visibility: Monitoring patchy fog risks to return shortly after midnight for all Stations and last throughout much of the day. See visibility slide for more details!