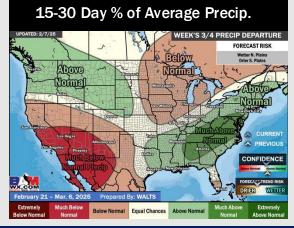

# **Houston Pilots: 2/10/25**

- > Temps are expected to be slightly above normal for the week ahead. Scattered rain chances are favored through the week.
- > Below normal temps and near normal rainfall are expected for week 2.
- Above normal temperatures and above normal precipitation chances are expected for the weeks <sup>3</sup>/<sub>4</sub> timeframe.