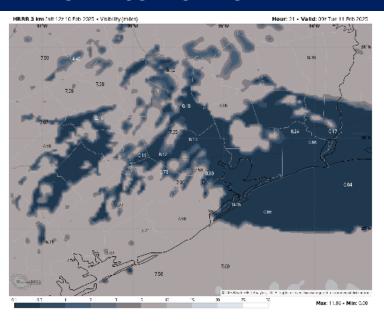

Forecast Package**

Updated: 1:20 PM CT

Monday, February 10, 2025



## **Weather Headlines**

- Watching for sea-fog risks to return just after midnight and to linger through Tuesday. See visibility slide for more information!
- > Storms, some strong, will be possible on Wednesday.
- Gusty winds are in store for
   Wednesday, with gusts of 20 25
   kts possible.



**Current Radar: 1:20 PM CT** 



As always, please do not hesitate to reach out to us with any forecast questions at (317)-560-8122. Press 1 for forecast questions.

You can also access real-time forecast updates and 24/7 meteorological chat assistance on your Clarity app. Click here for login assistance.

# **Houston Pilots Visibility Report**





#### 3 AM CST TUE VISIBILITY

#### 11 AM CST TUE VISIBILITY

## Confidence







TIMEFRAME THREAT
DISCUSSED

12 AM TUE - 12 AM WED Medium

Widespread fog risks expected to build in North from Boarding Station to all Stations from 12 AM – 3 AM. Visibilities expected to be reduced to less than 1 mile.

Fog coverage expected to become patchier after 8 AM, with visibilities reduced to 1 – 2 miles, with pockets less than 1 mile.

Conditions are expected to clear completely by 9AM for Stations N. of Morgan's Point.

For Stations S. of Morgan's Point, we're expecting fog chances to continue throughout the day patchy in nature. Confidence is low on if/when fog will completely clear out.

## **Houston Pilots Extended Range Visibility Report**





## **Thursday 2/13/25**

No fog concerns for Thursday.

## Friday 2/14/25

No fog concerns for Friday.

#### **Forecast Confid