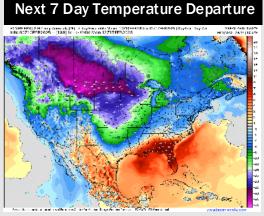

# **Houston Pilots: 2/10/25**

- > Temps are expected to be slightly above normal for the week ahead. Scattered rain chances are favored through the week.
- > Below normal temps and near normal rainfall are expected for week 2.
- Above normal temperatures and above normal precipitation chances are expected for the weeks <sup>3</sup>/<sub>4</sub> timeframe.