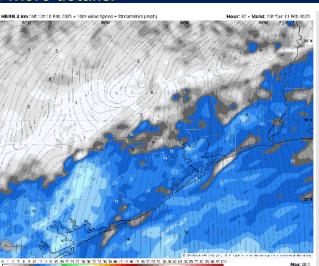

#### Precip Image: 5 AM CT

Wind Speed: 10 AM CT

High Temps Wednesday

Wind: Winds will be out of S/SW through 3 PM, gradually shifting out of the N/NW by 8 PM. N of Morgan's Point: Winds will be at 3 - 8 kts, increasing to 9 - 14 kts from 7AM to 2PM. S of Morgan's Point: Winds will be at 11 - 16 kts through 5 PM, decreasing to 5 -10 kts after that time. Non-thunderstorm wind gusts may reach 20 - 25 kts from 3AM to 4PM for all Stations.