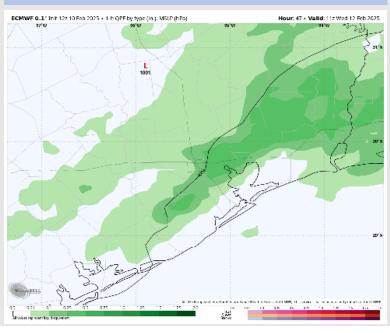

#### **Forecast Discussion**

Precip: Scattered showers and storms possible for all Stations from 3 AM to 3 PM as a front passes. A few strong to severe storms may be possible with the strongest storms, with 40-50 kts wind gusts the main concern.

#### Precip Image: 5 AM CT

Wind Speed: 10 AM CT

High Temps Wednesday