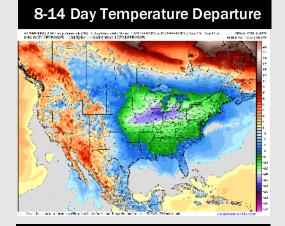

# **Houston Pilots: 2/10/25**

- > Temps are expected to be slightly above normal for the week ahead. Scattered rain chances are favored through the week.
- > Below normal temps and near normal rainfall are expected for week 2.
- Above normal temperatures and above normal precipitation chances are expected for the weeks <sup>3</sup>/<sub>4</sub> timeframe.