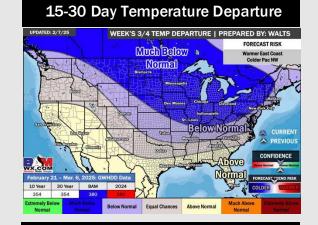

# **Houston Pilots: 2/10/25**

- > Temps are expected to be slightly above normal for the week ahead. Scattered rain chances are favored through the week.
- > Below normal temps and near normal rainfall are expected for week 2.
- Above normal temperatures and above normal precipitation chances are expected for the weeks <sup>3</sup>/<sub>4</sub> timeframe.