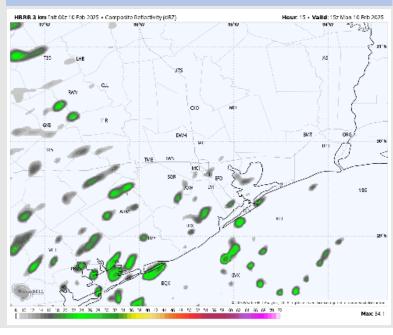

#### Precip Image: 9 AM CT

Wind Speed: 6 PM CT

Low Temps TUE AM

### **Forecast Discussion**

**Precip:** Favoring isolated (20%) showers from 5AM to 3PM for all Stations.

Wind: Winds will be out of the E/SE throughout the rest of the day. N of Morgan's Point: Winds will be at 3 – 8 kts throughout the rest of the PM. S of Morgan's Point: Winds will be at 4 – 9 kts for the remainder of the day.