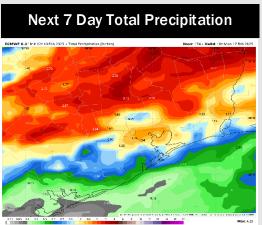

# **Houston Pilots: 2/10/25**

- > Temps are expected to be slightly above normal for the week ahead. Scattered rain chances are favored through the week.
- > Below normal temps and near normal rainfall are expected for week 2.
- Above normal temperatures and above normal precipitation chances are expected for the weeks <sup>3</sup>/<sub>4</sub> timeframe.