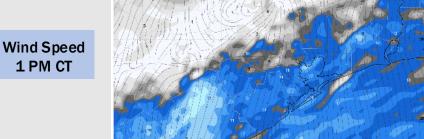

Wind: Winds will be out of S/SW through 3 PM, gradually shifting out of the N/NW by 8 PM. N of Morgan's Point: Winds will be at 3 - 8 kts, increasing to 9 - 14 kts from 7AM to 2PM. S of Morgan's Point: Winds will be at 11 - 16 kts through 5 PM, decreasing to 5 -10 kts after that time. Non-thunderstorm wind gusts may reach 20 - 25 kts from 3AM to 4PM for all Stations.

#### Precip Image: 5 AM CT

Wind Speed: 10 AM CT

High Temps Wednesday