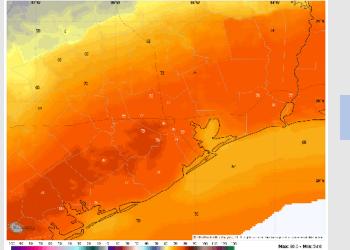

High Temps: N of Morgan's Point: Upper 70s F. S of Morgan's Point: Upper 60s F to lower 70s F.

Visibility: Monitoring patchy fog risks to return shortly after midnight for all Stations and last throughout much of the day. See visibility slide for more details!

#### Precip Image: 12 PM CT

**High Temps Tuesday** 