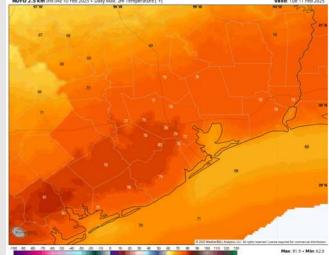

**High Temps: N of Morgan's Point: Upper 70s F. S of Morgan's Point:** Upper 60s F to lower 70s F.

Visibility: Monitoring patchy fog risks to return shortly after midnight for all Stations and last throughout the morning Tuesday due to a stalled front.

#### Precip Image: 5 AM CT

Wind Speed 2 PM CT

High Temps Tuesday