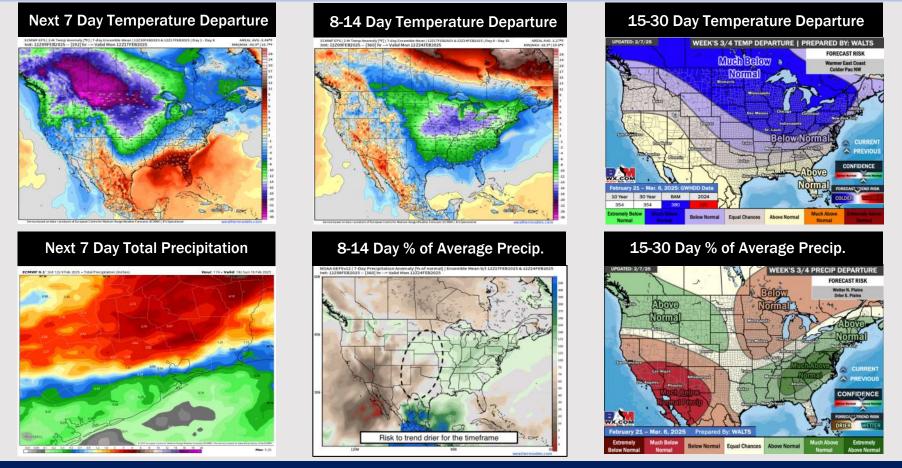

## Houston Pilots: 2/10/25

- Temps are expected to be above normal for the week ahead. Scattered rain chances are favored through the week.
- > Below normal temps and near normal rainfall are expected for week 2.
- > Above normal temperatures and above normal precipitation chances are expected for the weeks <sup>3</sup>/<sub>4</sub> timeframe.