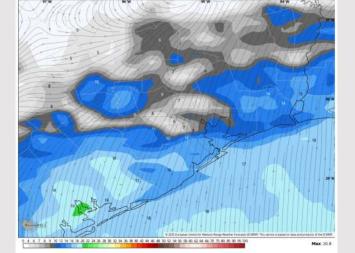

**High Temps: N of Morgan's Point: Upper 70s F. S of Morgan's Point:** Upper 60s F to lower 70s F.

Visibility: Monitoring patchy fog risks to return shortly after midnight for all Stations and last throughout the morning Tuesday due to a stalled front.