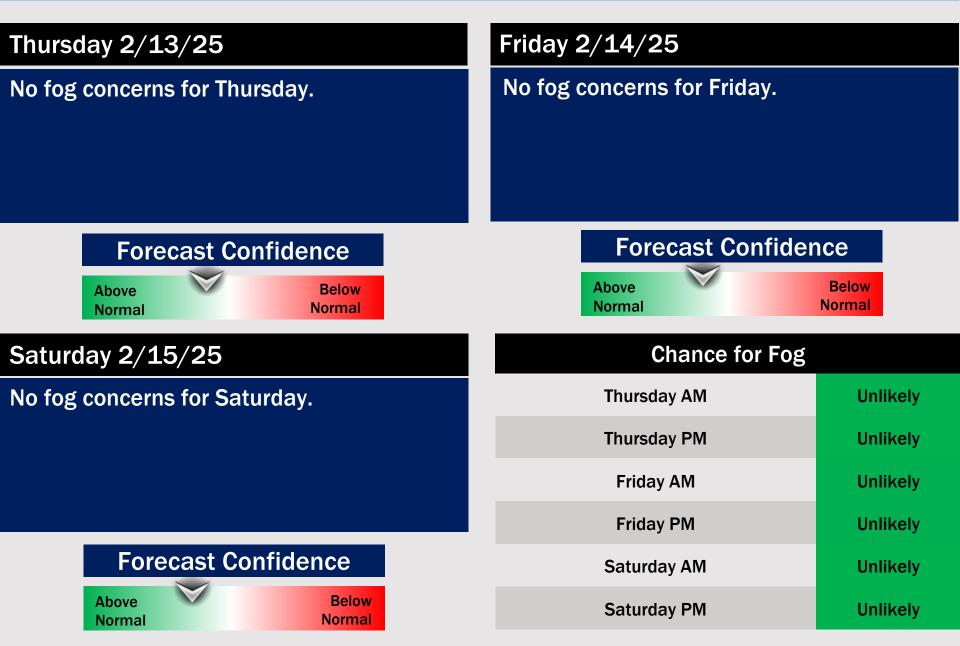

### **Weather Headlines**

- Widespread sea-fog is anticipated to temporarily taper off by the midmorning, but will return TUE AM. See visibility slides for more details!
- Favoring scattered rain chances to return to start the week.
- Wind gusts will remain under 20 kts through the first half of the week.