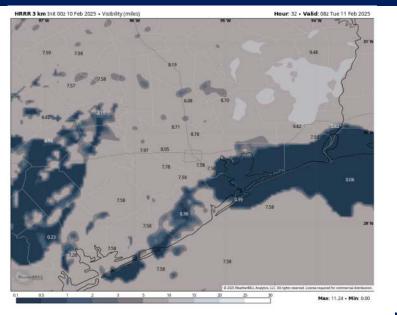

#### 2 AM CST TUE VISIBILITY

| HRRR 3 km Init 00z 10 Feb 2025 • Visibility (miles) | Hour: 37 • Valid: 13z Tue 11 Feb 2025                                                                   |
|-----------------------------------------------------|---------------------------------------------------------------------------------------------------------|
| 758 738 013                                         |                                                                                                         |
| 7.58 7.58<br>7.58 7.58<br>7.58 7.58                 | 45 23<br>4 22 23<br>4 22 23<br>5 20<br>5 20<br>5 20<br>5 20<br>5 20<br>5 20<br>5 20<br>5 20             |
| 7.58                                                | 738 d.06                                                                                                |
|                                                     | 8.47<br>§ 2023 Theodow REIS Encyclos LLC & Encyclo Hannesd Economic approach for conversional Economics |
|                                                     | Max: 11.03 • Min: 0.03                                                                                  |

7 AM CST THE VISIBILITY

#### Confidence

Widespread fog risks expected to build in North from Boarding Station to all Stations from 12 – 3 AM. Visibilities expected to be reduced to less than 1 mile.

| Fog coverage expected to become patchier after 7 |
|--------------------------------------------------|
| AM, with visibilities reduced to 1 – 2 miles.    |

Fog risks then expected to begin tapering off after 10 AM and wane completely by 12 PM.

| TIMEFRAME<br>DISCUSSED | THREAT |
|------------------------|--------|
| 12 AM - 12 PM TUE      | Medium |