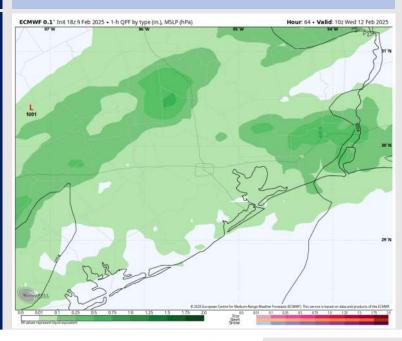

## Houston Pilots: web. 2/12/2025

### **Forecast Discussion**

Wind Speed:

**9 AM CT** 

**Precip:** Scattered showers possible for all Stations from 3 AM to 3 PM as a front passes.

Wind: Winds will be out of S/SW through 3 PM, gradually shifting out of the N/NW by 7 PM. N of Morgan's Point: Winds will be at 4 -9 kts throughout the day. S of Morgan's Point: Winds will be at 9 – 14 kts through 3 PM, decreasing to 5 -10 kts after that time.

**High Temps: N of Morgan's Point: High 70s F. S of Morgan's Point:** High 60s / Near 70 F.

Visibility: Watching sea fog risks for 25/26, 11/12 and the Boarding Station from 7 – 10 PM, however fog risks are expected to be quickly pushed out by N/NW winds.

#### Precip Image: 4 AM CT

48 50 52 54 56 58 60 62 64 66 70 75 80 80 90 95 100

High Temps Wednesday