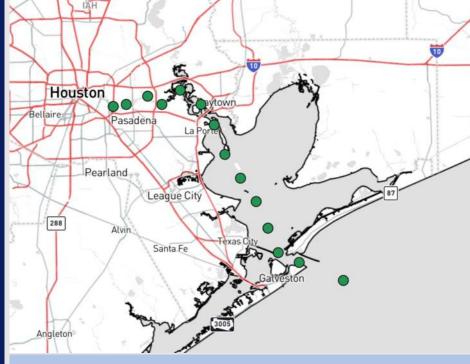

## **Houston Pilots Forecast Package**

Updated: 11:30 PM CT Sunday, February 9, 2025

**Forecaster: Tyler Riggles** 

### **Weather Headlines**

- Widespread sea-fog is anticipated to temporarily taper off by the midmorning, but will return TUE AM. See visibility slides for more details!
- Favoring scattered rain chances to return to start the week.
- Wind gusts will remain under 20 kts through the first half of the week.



Houston Pilots

### Current Radar: 11:29 PM CT



As always, please do not hesitate to reach out to us with any forecast questions at (317)-560-8122. Press 1 for forecast questions.

You can also access real-time forecast updates and 24/7 meteorological chat assistance on your <u>Clarity</u> app. Click <u>here</u> for login assistance.

# **Houston Pilots Visibility Report**



#### CURRENT VISIBILITY (11 PM CST SUN)



#### 4 AM CST MON VISIBILITY



#### Above Normal

Confidence

Below Normal

Widespread fog will continue through the morning for Stations S of Morgan's Point. Visibilities will be reduced to 1 – 2 miles, with pockets less than 0.5-mile.

| TIMEFRAME<br>DISCUSSED | THREAT |
|------------------------|--------|
| CURRENT - 7 AM MON     | Medium |

For Stations N. of Morgan'