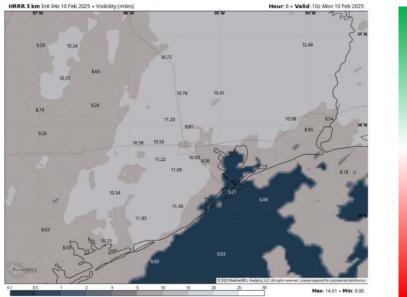

#### Above Normal

Confidence

Below Normal

Widespread fog will continue through the morning for Stations S of Morgan's Point. Visibilities will be reduced to 1 – 2 miles, with pockets less than 0.5-mile.

| TIMEFRAME<br>DISCUSSED | THREAT |
|------------------------|--------|
| CURRENT - 7 AM MON     | Medium |

For Stations N. of Morgan's Point, favoring isolated pockets of dense sea-fog (<1 mile visibility) between 1 – 5 AM.

Sea fog is then expected to temporarily clear for all Stations after 7 AM MON, but is expected to return TUE AM.