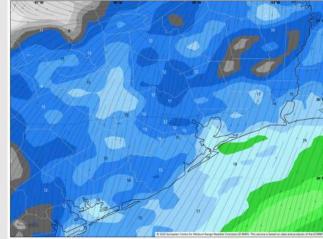

## Houston Pilots: web. 2/12/2025

### **Forecast Discussion**

Wind Speed:

**9 AM CT** 

**Precip:** Scattered showers possible for all Stations from 3 AM to 3 PM as a front passes.

Wind: Winds will be out of S/SW through 3 PM, gradually shifting out of the N/NW by 7 PM. N of Morgan's Point: Winds will be at 4 -9 kts throughout the day. S of Morgan's Point: Winds will be at 9 – 14 kts through 3 PM, decreasing to 5 -10 kts after that time.