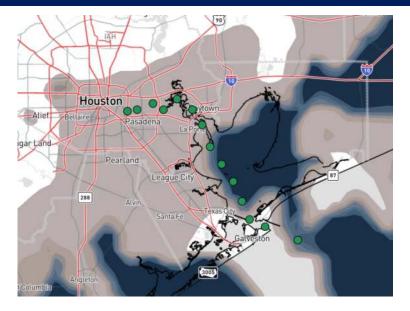

30 PM CT Sunday, February 9, 2025

**Forecaster: Tyler Riggles** 

### **Weather Headlines**

- Widespread sea-fog is anticipated to temporarily taper off by the midmorning, but will return TUE AM. See visibility slides for more details!
- Favoring scattered rain chances to return to start the week.
- Wind gusts will remain under 20 kts through the first half of the week.



Houston Pilots

### Current Radar: 11:29 PM CT



As always, please do not hesitate to reach out to us with any forecast questions at (317)-560-8122. Press 1 for forecast questions.

You can also access real-time forecast updates and 24/7 meteorological chat assistance on your <u>Clarity</u> app. Click <u>here</u> for login assistance.

# **Houston Pilots Visibility Report**



#### CURRENT VISIBILITY (11 PM CST SUN)



#### 4 AM CST MON VISIBILITY



#### Above Normal

Confidence

Below Normal

Widespread fog will continue through the morning for Stations S of Morgan's Point. Visibilities will be reduced to 1 – 2 miles, with pockets less than 0.5-mile.

| TIMEFRAME<br>DISCUSSED | THREAT |
|------------------------|--------|
| CURRENT - 7 AM MON     | Medium |

For Stations N. of Morgan's Point, favoring isolated pockets of dense sea-fog (<1 mile visibility) between 1 – 5 AM.

Sea fog is then expected to temporarily clear for all Stations after 7 AM MON, but is expected to return TUE AM.

# **Houston Pilots Visibility Report**



#### 2 AM CST TUE VISIBILITY



| HRRR 3 km Init 00z 10 Feb 2025 • Visibility (miles) | Hour: 37 • Valid: 13z Tue 11 Feb 2025