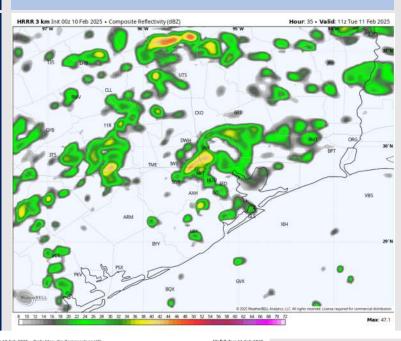

### **Forecast Discussion**

**Precip:** Scattered light showers are favored for all stations from 2 AM to 8 PM.

Wind: Winds will be out of the S/SE through the day. N of Morgan's Point: Winds will be at 5 – 10 kts throughout Tuesday. S of Morgan's Point: Winds will be at 8 – 13 kts for the day on Tuesday.

#### Precip Image: 5 AM CT

Wind Speed 2 PM CT

High Temps Tuesday