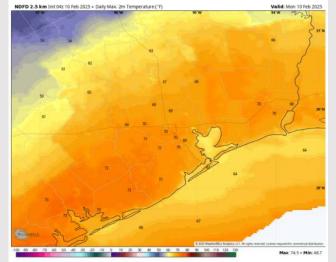

High Temps: N of Morgan's Point: Near 70 F. S of Morgan's Point: Mid 60sF.

Visibility: Watching for continued sea fog risks for all Stations on this AM.

#### Precip Image: 9 AM CT

Wind Speed: 8 AM CT

High Temps Today