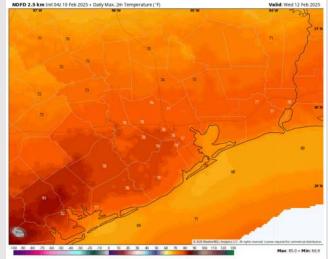

## Houston Pilots: web. 2/12/2025

**High Temps: N of Morgan's Point: High 70s F. S of Morgan's Point:** High 60s / Near 70 F.

Visibility: Watching sea fog risks for 25/26, 11/12 and the Boarding Station from 7 – 10 PM, however fog risks are expected to be quickly pushed out by N/NW winds.

#### Precip Image: 4 AM CT

48 50 52 54 56 58 60 62 64 66 70 75 80 80 90 95 100

High Temps Wednesday