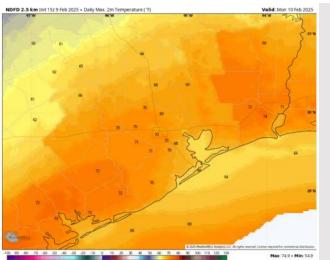

#### Precip Image: 12 PM CT

Wind Speed: 9 AM CT

High Temps Monday

High Temps: N of Morgan's Point: Near 70 F. S of Morgan's Point: Mid 60sF.

Visibility: Watching for continued sea fog risks for all Stations on MON AM and again MON PM.