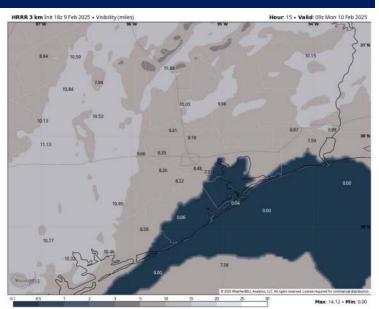

#### 3 AM CST MON VISIBILITY

TIMEFRAME THREAT DISCUSSED

CURRENT - 10 AM MON Medium

Widespread sea fog will remain a risk for the **Boarding Station** and **11/12** through 9 PM.

After that time, widespread fog will build back in for Stations S of Morgan's Point. Visibilities will be reduced to 1 – 2 miles, with pockets less than 0.5-mile.

For Stations N. of Morgan's Point, favoring isolated pockets of dense sea-fog (<1 mile visibility) between 1 – 5 AM.

Sea fog is then expected to temporarily clear for all Stations after 9 AM MON, but is expected to return TUE AM.