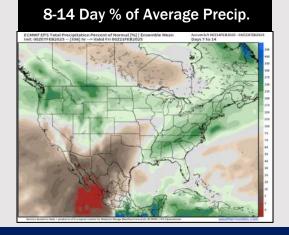

# **Houston Pilots: 2/8/25**

- > Temps are expected to be well above normal for the week ahead. Scattered rain chances are favored through the week.
- > Near normal temps and near normal rainfall are expected for week 2.
- Above normal temperatures and above normal precipitation chances are expected for the weeks <sup>3</sup>/<sub>4</sub> timeframe.