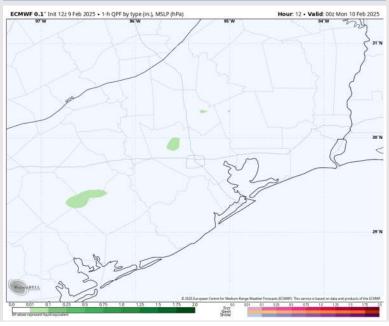

#### Precip Image: 6 PM CT

Wind Speed: 6 PM CT

Low Temps MON AM

### **Forecast Discussion**

**Precip:** Favoring dry conditions through the rest of the day.

Wind: Winds will be out of SE through the rest of the day. N of Morgan's Point: Winds will be at 3 – 8 kts through the rest of the day. S of Morgan's Point: Winds will be at 5 – 10 kts through out the rest of the PM.