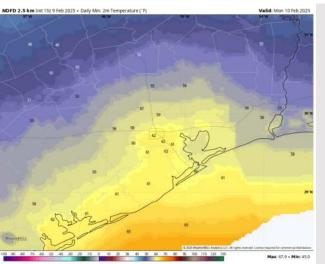

#### Precip Image: 6 PM CT

Wind Speed: 6 PM CT

Low Temps MON AM

Low Temps: N of Morgan's Point: Lower 60s F. S of Morgan's Point: Upper 50s F to lower 60s F.

Visibility: Watching for sea fog threats through the afternoon and this evening. See visibility slides for more info!