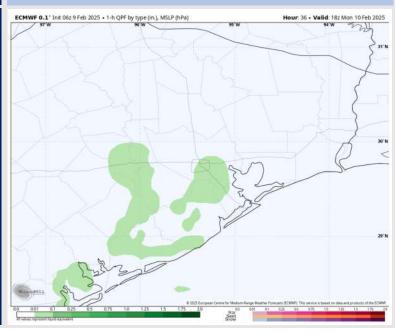

#### Precip Image: 6 PM CT

Wind Speed: 6 PM CT

Low Temps MON AM

### **Forecast Discussion**

**Precip:** Favoring dry conditions through the rest of the day.

Wind: Winds will be out of SE through the rest of the day. N of Morgan's Point: Winds will be at 3 – 8 kts through the rest of the day. S of Morgan's Point: Winds will be at 5 – 10 kts through out the rest of the PM.