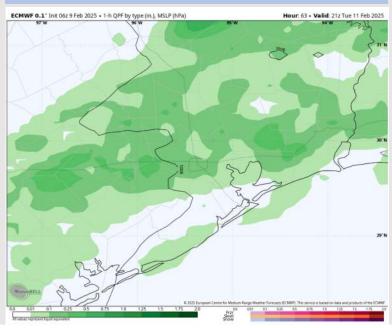

#### Precip Image: 3 PM CT

Wind Speed 7 AM CT

High Temps Tuesday

### **Forecast Discussion**

Precip: Scattered light showers are favored for all stations throughout the day, starting at 2 AM. Greatest coverage favored from 2PM to 5PM.

Wind: Winds will be out of the S/SE through the day. N of Morgan's Point: Winds will be at 5 – 10 kts throughout Tuesday. S of Morgan's Point: Winds will be at 8 – 13 kts for the day on Tuesday.