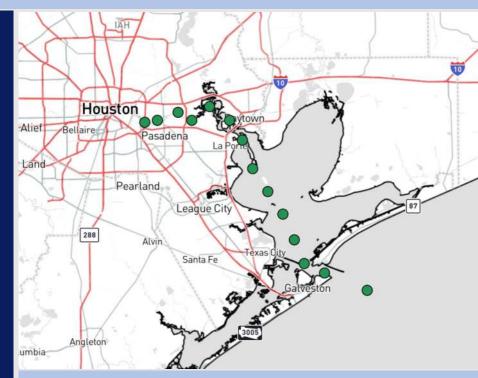

# **Houston Pilots Forecast Package**

Updated: 6:15 PM CT

Sunday, February 9, 2025





- Widespread sea-fog is anticipated to work back into the bay this evening. See visibility slides for more details!
- > Favoring rain chances to return to start the week.
- Wind gusts will remain under 20 kts through the first half of the week.



**Current Radar: 6:09 PM CT** 



As always, please do not hesitate to reach out to us with any forecast questions at (317)-560-8122. Press 1 for forecast questions.

You can also access real-time forecast updates and 24/7 meteorological chat assistance on your <u>Clarity</u> app. Click <u>here</u> for login assistance.

# **Houston Pilots Visibility Report**





### **CURRENT VISIBILITY (6 PM CST SUN)**

#### 3 AM CST MON VISIBILITY









TIMEFRAME THREAT DISCUSSED

CURRENT - 10 AM MON Medium

Widespread sea fog will remain a risk for the **Boarding Station** and **11/12** through 9 PM.

After that time, widespread fog will build back in for Stations S of Morgan's Point. Visibilities will be reduced to 1 – 2 miles, with pockets less than 0.5-mile.

For Stations N. of Morgan's Point,