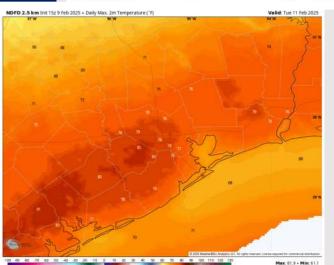

# Houston Pilots: Mon. 2/10/2025

### **Forecast Discussion**

**Precip:** Favoring isolated (20%) showers from 5AM to 3PM for all Stations.

Wind: Winds will be out of the E/SE throughout the day Monday. N of Morgan's Point: Winds will be at 3 – 9 kts throughout the day. S of Morgan's Point: Winds will be at 8 – 13 kts for the day on Monday.

High Temps: N of Morgan's Point: Near 70 F. S of Morgan's Point: Mid 60sF.

Visibility: Watching for continued sea fog risks for all Stations on MON AM and again MON PM.

#### Precip Image: 12 PM CT

Wind Speed: 9 AM CT

High Temps Monday