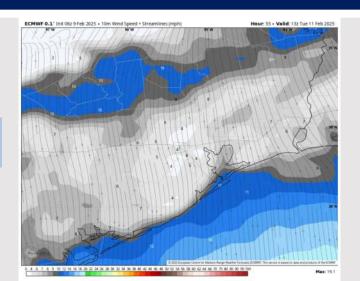

# Houston Pilots: TUE. 2/11/2025

### **Forecast Discussion**

Precip: Scattered light showers are favored for all stations throughout the day, starting at 2 AM. Greatest coverage favored from 2PM to 5PM.

Wind: Winds will be out of the S/SE through the day. N of Morgan's Point: Winds will be at 5 – 10 kts throughout Tuesday. S of Morgan's Point: Winds will be at 8 – 13 kts for the day on Tuesday.

High Temps: N of Morgan's Point: Upper 70s F. S of Morgan's Point: Upper 60s F to lower 70s F.

Visibility: Monitoring a patchy fog risk for all Stations throughout the day Tuesday due to a stalled front.

#### Precip Image: 3 PM CT

Wind Speed 7 AM CT

High Temps Tuesday