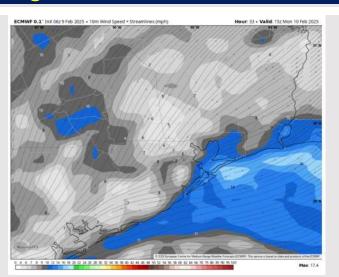

#### Precip Image: 12 PM CT

Wind Speed: 9 AM CT

High Temps Monday

### **Forecast Discussion**

**Precip:** Favoring isolated (20%) showers from 5AM to 3PM for all Stations.

Wind: Winds will be out of the E/SE throughout the day Monday. N of Morgan's Point: Winds will be at 3 – 9 kts throughout the day. S of Morgan's Point: Winds will be at 8 – 13 kts for the day on Monday.