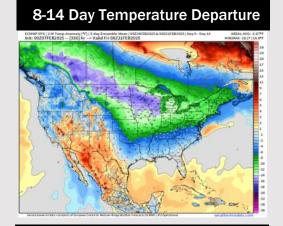

# **Houston Pilots: 2/8/25**

- > Temps are expected to be well above normal for the week ahead. Scattered rain chances are favored through the week.
- > Near normal temps and near normal rainfall are expected for week 2.
- Above normal temperatures and above normal precipitation chances are expected for the weeks <sup>3</sup>/<sub>4</sub> timeframe.