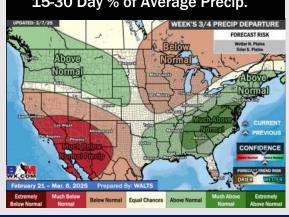

# **Houston Pilots: 2/8/25**

- > Temps are expected to be well above normal for the week ahead. Scattered rain chances are favored through the week.
- > Near normal temps and near normal rainfall are expected for week 2.
- Above normal temperatures and above normal precipitation chances are expected for the weeks <sup>3</sup>/<sub>4</sub> timeframe.