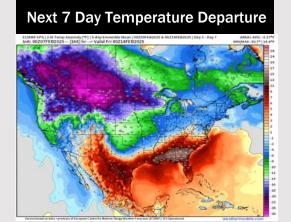

# **Houston Pilots: 2/8/25**

- > Temps are expected to be well above normal for the week ahead. Scattered rain chances are favored through the week.
- > Near normal temps and near normal rainfall are expected for week 2.
- Above normal temperatures and above normal precipitation chances are expected for the weeks <sup>3</sup>/<sub>4</sub> timeframe.