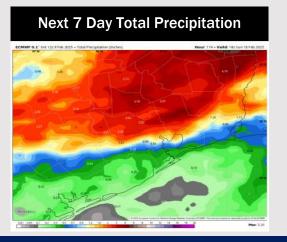

# **Houston Pilots: 2/8/25**

- > Temps are expected to be well above normal for the week ahead. Scattered rain chances are favored through the week.
- > Near normal temps and near normal rainfall are expected for week 2.
- Above normal temperatures and above normal precipitation chances are expected for the weeks <sup>3</sup>/<sub>4</sub> timeframe.