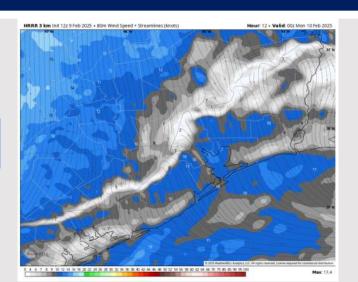

#### Precip Image: 6 PM CT

Wind Speed: 6 PM CT

Low Temps MON AM

### **Forecast Discussion**

**Precip:** Favoring dry conditions through the rest of the day.

Wind: Winds will be out of SE through the rest of the day. N of Morgan's Point: Winds will be at 3 – 8 kts through the rest of the day. S of Morgan's Point: Winds will be at 5 – 10 kts through out the rest of the PM.