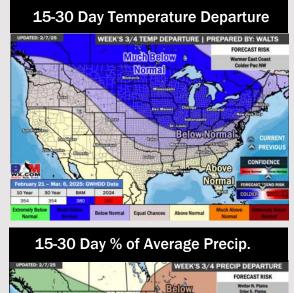

# **Houston Pilots: 2/8/25**

- > Temps are expected to be well above normal for the week ahead. Scattered rain chances are favored through the week.
- > Near normal temps and near normal rainfall are expected for week 2.
- Above normal temperatures and above normal precipitation chances are expected for the weeks <sup>3</sup>/<sub>4</sub> timeframe.