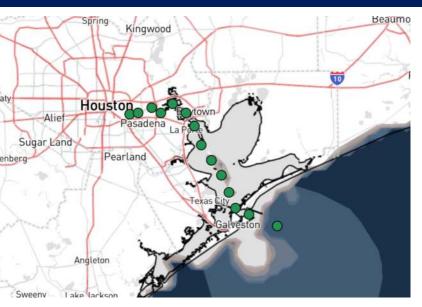

#### 3 AM CST MON VISIBILITY

TIMEFRAME THREAT DISCUSSED

CURRENT - 10 AM MON Medium

Widespread sea fog will remain a risk for the **Boarding Station** and **11/12** through 9 PM.

After that time, widespread fog will build back in for Stations S of Morgan's Point. Visibilities will be reduced to 1 – 2 miles, with pockets less than 0.5-mile.