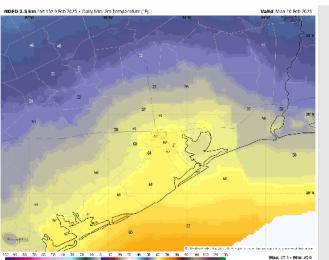

Low Temps: N of Morgan's Point: Lower 60s F. S of Morgan's Point: Upper 50s F to lower 60s F.

Visibility: Watching for sea fog threats through the afternoon and this evening. See visibility slides for more info!

#### Precip Image: 6 PM CT

Wind Speed: 6 PM CT

Low Temps MON AM