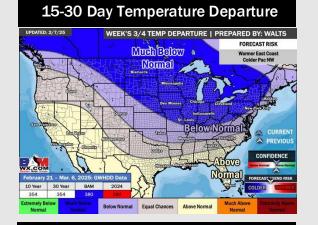

# **Houston Pilots: 2/8/25**

- > Temps are expected to be well above normal for the week ahead. Scattered rain chances are favored through the week.
- > Near normal temps and near normal rainfall are expected for week 2.
- Above normal temperatures and above normal precipitation chances are expected for the weeks <sup>3</sup>/<sub>4</sub> timeframe.