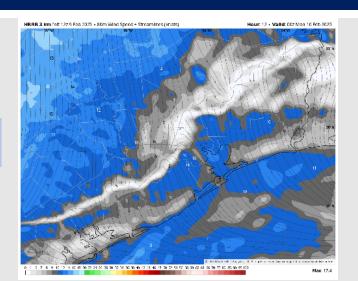

#### **Forecast Discussion**

**Precip:** Favoring isolated (20%) showers from 5AM to 3PM for all Stations.

Wind: Winds will be out of the E/SE throughout the day Monday. N of Morgan's Point: Winds will be at 3 – 9 kts throughout the day. S of Morgan's Point: Winds will be at 8 – 13 kts for the day on Monday.

#### Precip Image: 12 PM CT

Wind Speed: 9 AM CT

High Temps Monday