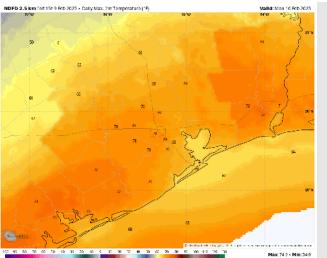

High Temps: N of Morgan's Point: Near 70 F. S of Morgan's Point: Mid 60sF.

Visibility: Watching for continued sea fog risks for all Stations on MON AM and again MON PM.

#### Precip Image: 12 PM CT

Wind Speed: 9 AM CT

High Temps Monday