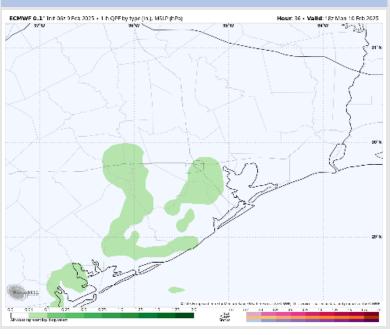

#### **Forecast Discussion**

**Precip:** Favoring isolated (20%) showers from 5AM to 3PM for all Stations.

Wind: Winds will be out of the E/SE throughout the day Monday. N of Morgan's Point: Winds will be at 3 – 9 kts throughout the day. S of Morgan's Point: Winds will be at 8 – 13 kts for the day on Monday.

#### Precip Image: 12 PM CT

Wind Speed: 9 AM CT

High Temps Monday