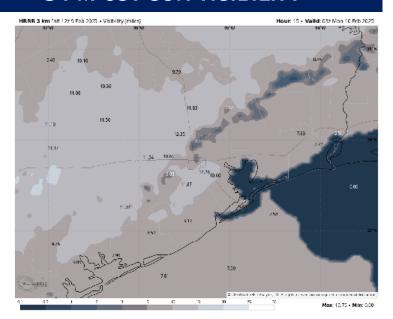

#### 12 AM CST MON VISIBILITY

#### Confidence

After 9PM, anticipating sea-fog to become more widespread S. of Morgan's Point. Visibilities will be reduced to 1 – 2 miles, with pockets less than 0.5-mile.

For Stations N. of Morgan's Point, favoring isolated pockets of dense sea-fog (<1 mile visibility) after 1AM.