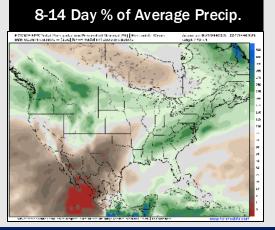

# **Houston Pilots: 2/8/25**

- > Temps are expected to be well above normal for the week ahead. Scattered rain chances are favored through the week.
- > Near normal temps and near normal rainfall are expected for week 2.
- Above normal temperatures and above normal precipitation chances are expected for the weeks <sup>3</sup>/<sub>4</sub> timeframe.