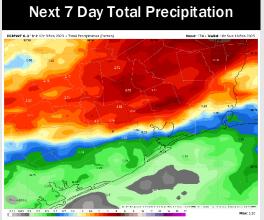

# **Houston Pilots: 2/8/25**

- > Temps are expected to be well above normal for the week ahead. Scattered rain chances are favored through the week.
- > Near normal temps and near normal rainfall are expected for week 2.
- Above normal temperatures and above normal precipitation chances are expected for the weeks <sup>3</sup>/<sub>4</sub> timeframe.