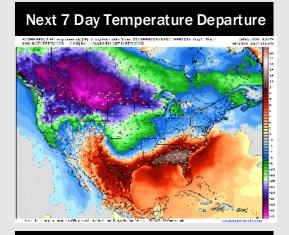

# **Houston Pilots: 2/8/25**

- > Temps are expected to be well above normal for the week ahead. Scattered rain chances are favored through the week.
- > Near normal temps and near normal rainfall are expected for week 2.
- Above normal temperatures and above normal precipitation chances are expected for the weeks <sup>3</sup>/<sub>4</sub> timeframe.