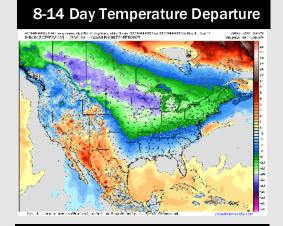

# **Houston Pilots: 2/8/25**

- > Temps are expected to be well above normal for the week ahead. Scattered rain chances are favored through the week.
- > Near normal temps and near normal rainfall are expected for week 2.
- Above normal temperatures and above normal precipitation chances are expected for the weeks <sup>3</sup>/<sub>4</sub> timeframe.