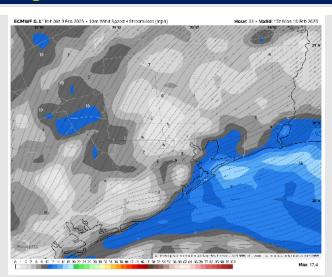

#### **Forecast Discussion**

**Precip:** Favoring isolated (20%) showers from 5AM to 3PM for all Stations.

Wind: Winds will be out of the E/SE throughout the day Monday. N of Morgan's Point: Winds will be at 3 – 9 kts throughout the day. S of Morgan's Point: Winds will be at 8 – 13 kts for the day on Monday.

#### Precip Image: 12 PM CT

Wind Speed: 9 AM CT

High Temps Monday