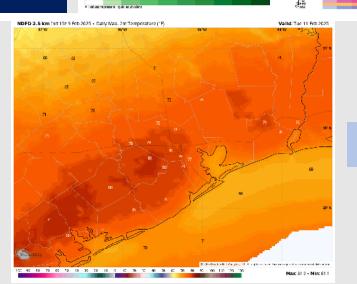

High Temps: N of Morgan's Point: Upper 70s F. S of Morgan's Point: Upper 60s F to lower 70s F.

Visibility: Monitoring a patchy fog risk for all Stations throughout the day Tuesday due to a stalled front.

# ECMWF 0.1° falt 667 9 Feb 2025 • 1. h QFF by type (in.), MSLP (hPa) Hour. 63 • Valid: 217 Tue 41 Feb 2025 27 h

Precip Image: 3 PM CT

Wind Speed 7 AM CT

High Temps Tuesday