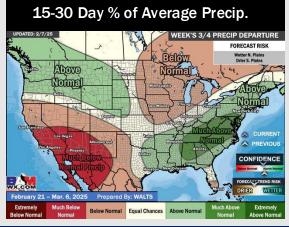

# **Houston Pilots: 2/8/25**

- > Temps are expected to be well above normal for the week ahead. Scattered rain chances are favored through the week.
- > Near normal temps and near normal rainfall are expected for week 2.
- Above normal temperatures and above normal precipitation chances are expected for the weeks <sup>3</sup>/<sub>4</sub> timeframe.