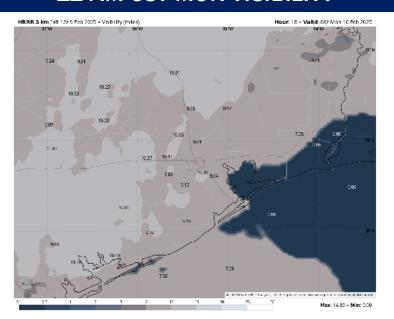

#### **4 AM CST MON VISIBILITY**

#### Confidence

After 9PM, anticipating sea-fog to become more widespread S. of Morgan's Point. Visibilities will be reduced to 1 – 2 miles, with pockets less than 0.5-mile.

For Stations N. of Morgan's Point, favoring isolated pockets of dense sea-fog (<1 mile visibility) after 1AM.

Favoring any sea-fog to recede for Stations N. of Morgan's Point after 5AM.

Sea fog is then expected to temporarily clear for all Stations after 9 AM MON, but is expected to return TUE AM.