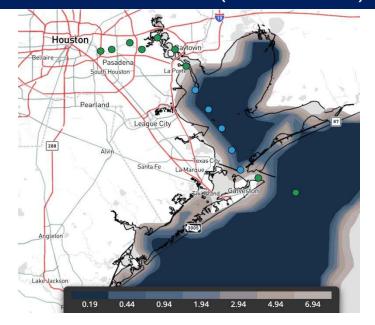

#### 8 PM CST SUN VISIBILITY

#### Confidence

For Station 75/76 to the Boarding Station, patchy sea fog will reduce visibility 1-2 miles through the rest of the afternoon.

For Stations N. of Morgan's Point, favoring conditions to remain fog-free through the remainder of the afternoon.

Widespread sea fog will build back in all throughout the bay starting 9 PM SUN into MON AM. See next visibility slide for more details!