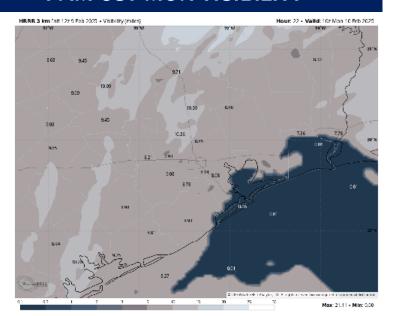

#### 8 PM CST SUN VISIBILITY

#### Confidence

For Station 75/76 to the Boarding Station, patchy sea fog will reduce visibility 1-2 miles through the rest of the afternoon.

For Stations N. of Morgan's Point, favoring conditions to remain fog-free through the remainder of the afternoon.

Widespread sea fog will build back in all throughout the bay starting 9 PM SUN into MON AM. See next visibility slide for more details!