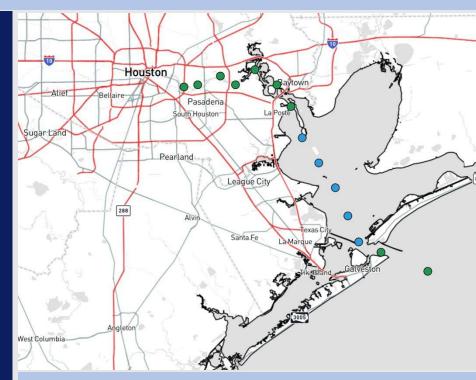

#### **CURRENT VISIBILITY (12:30 PM CT)**

#### Confidence

For Station 75/76 to the Boarding Station, patchy sea fog will reduce visibility 1-2 miles through the rest of the afternoon.

For Stations N. of Morgan's Point, favoring conditions to remain fog-free through the remainder of the afternoon.