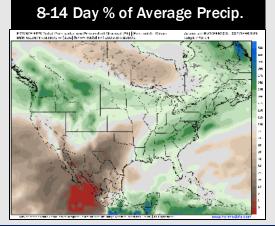

## **Houston Pilots: 2/8/25**

- > Temps are expected to be well above normal for the week ahead. Rain chances return early next week.
- > Near normal temps and near normal rainfall are expected for week 2.
- Above normal temperatures and above normal precipitation chances are expected for the weeks <sup>3</sup>/<sub>4</sub> timeframe.