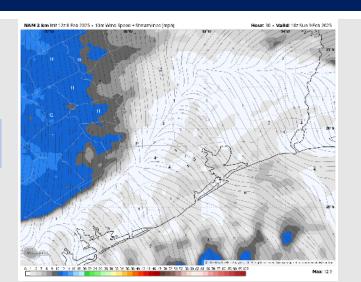

nitoring return of sea fog risks this evening and overnight for stations S. Morgan's Point.

# Wind Speed 6 PM CT

#### Precip Image: 7 PM CT





**Low Temps** SAT AM

## Houston Pilots: SUN. 2/9/2025





#### **Forecast Discussion**

**Precip:** Favoring a 20% chance of light showers from 10AM – 3PM for Sunday.

Wind: Winds will be out of the SW through 11 AM before shifting out of the SE through the rest of the day on Sunday. N of Morgan's Point: Winds will be at 2 – 7 kts through all of Sunday. S of Morgan's Point: Winds will be at 4 – 9 kts through out the day Sunday.

High Temps: N of Morgan's Point: Upper 70s F. S of Morgan's Point: Upper 60s F.

Visibility: Watching for sea fog threat for Station 75/76 to the Boarding station.

#### Precip Image: 10 AM CT



Wind Speed: 12 PM CT





High Temps Sunday

## Houston Pilots: MON. 2/10/2025





#### **Forecast Discussion**

Precip: Expecting a few isolated pockets of mist and an 20 % isolated light rain shower 6 AM to 3 PM Monday.

Wind: Winds will be out of the E throughout the day Monday. Nof Morgan's Point: Winds will be at 3 – 9 kts throughout the day. Sof Morgan's Point: Winds will be at 8 – 13 kts for the day on Monday.

High Temps: N of Morgan's Point: Low 70s F. S of Morgan's Point: Mid 60sF.

Visibility: Monitoring for continued sea fog risks for all Stations on Monday.

#### Precip Image: 11 AM CT



Wind Speed: 3 PM CT





High Temps Monday

## **Houston Pilots: 2/8/25**

















- > Temps are expected to be well above normal for the week ahead. Rain chances return early next week.
- > Near normal t