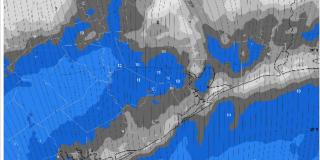

>8      | 6<br>9<br><b>4</b>  | 6<br>9              |

NOTE: This is automated data that may/may not agree with the official BAM thinking that's found on the daily slides.

This data should be used as a guide only.

## Houston Pilots: SAT. 2/8/2025





#### **Forecast Discussion**

**Precip:** Favoring dry conditions for the rest of the day.

Wind: Winds will be out of the SW through the rest of the day. N of Morgan's Point: Winds will be at 5 – 9 kts for the rest of the day. S of Morgan's Point: Winds will be at 6 - 12 kts for the rest of the day

Low Temps: N of Morgan's Point: Upper 60s F. S of Morgan's Point: Mid to low 60s F.

Visibility: Monitoring return of sea fog risks this evening and overnight for stations S. Morgan's Point.

# Wind Speed 6 PM CT

#### Precip Image: 7 PM CT





**Low Temps** SAT AM

## Houston Pilots: SUN. 2/9/2025





#### **Forecast Discussion**

**Precip:** Favoring a 20% chance of light showers from 10AM – 3PM for Sunday.

Wind: Winds will be out of the SW through 11 AM before shifting out of the SE through the rest of the day on Sunday. N of Morgan's Point: Winds will be at 2 – 7 kts through all of Sunday. S of Morgan's Point: Winds will be at 4 – 9 kts through out the day Sunday.

High Temps: N of Morgan's Point: Upper 70s F. S of Morgan's Point: Upper 60s F.

Visibility: Watching for sea fog threat for Station 75/76 to the Boarding station.

#### Precip Image: 10 AM CT



Wind Speed: 12 PM CT





High Temps Sunday

## Houston Pilots: MON. 2/10/2025





#### **Forecast Discussion**

Precip: Expecting a few isolated pockets of mist and