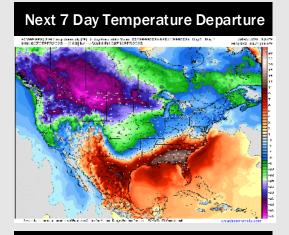

## **Houston Pilots: 2/8/25**

- > Temps are expected to be well above normal for the week ahead. Rain chances return early next week.
- > Near normal temps and near normal rainfall are expected for week 2.
- Above normal temperatures and above normal precipitation chances are expected for the weeks <sup>3</sup>/<sub>4</sub> timeframe.