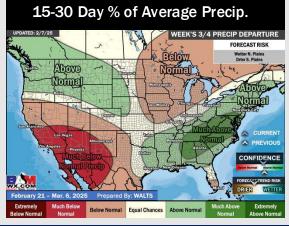

## **Houston Pilots: 2/8/25**

- > Temps are expected to be well above normal for the week ahead. Rain chances return early next week.
- > Near normal temps and near normal rainfall are expected for week 2.
- Above normal temperatures and above normal precipitation chances are expected for the weeks <sup>3</sup>/<sub>4</sub> timeframe.