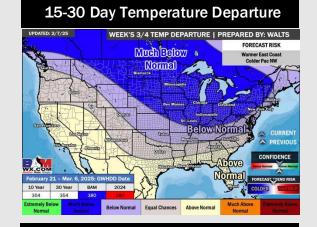

## **Houston Pilots: 2/8/25**

- > Temps are expected to be well above normal for the week ahead. Rain chances return early next week.
- > Near normal temps and near normal rainfall are expected for week 2.
- Above normal temperatures and above normal precipitation chances are expected for the weeks <sup>3</sup>/<sub>4</sub> timeframe.