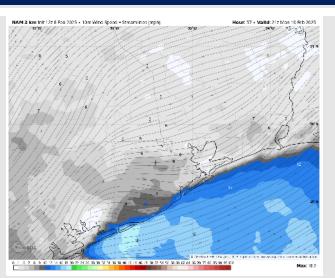

# Wind Speed 6 PM CT

#### **Forecast Discussion**

**Precip:** Favoring dry conditions for the rest of the day.

Wind: Winds will be out of the SW through the rest of the day. N of Morgan's Point: Winds will be at 5 – 9 kts for the rest of the day. S of Morgan's Point: Winds will be at 6 - 12 kts for the rest of the day