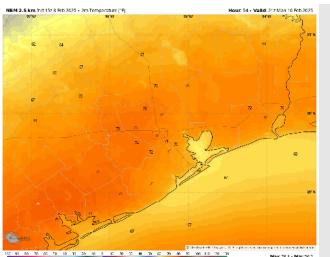

High Temps: N of Morgan's Point: Upper 70s F. S of Morgan's Point: Upper 60s F.

Visibility: Watching for sea fog threat for Station 75/76 to the Boarding station.

#### Precip Image: 10 AM CT

Wind Speed: 12 PM CT

High Temps Sunday