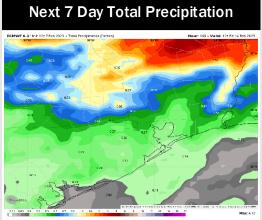

## **Houston Pilots: 2/8/25**

- > Temps are expected to be well above normal for the week ahead. Rain chances return early next week.
- > Near normal temps and near normal rainfall are expected for week 2.
- Above normal temperatures and above normal precipitation chances are expected for the weeks <sup>3</sup>/<sub>4</sub> timeframe.