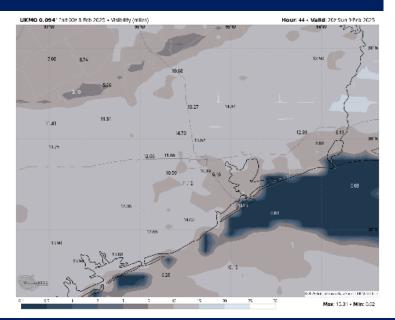

## **Houston Pilots Visibility Report**

#### **CURRENT VISIBILITY (1:20 PM CT)**