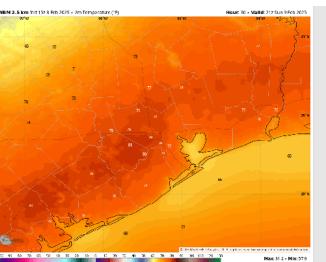

Low Temps: N of Morgan's Point: Upper 60s F. S of Morgan's Point: Mid to low 60s F.

Visibility: Monitoring return of sea fog risks this evening and overnight for stations S. Morgan's Point.