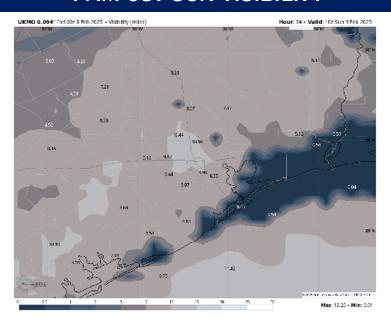

istance on your <u>Clarity</u> app. Click <u>here</u> for login assistance.

## **Houston Pilots Visibility Report**





#### **CURRENT VISIBILITY (1:20 PM CT)**



#### 4 PM CST FRI VISIBILITY



#### Confidence



For Station 25/26 to the Boarding Station, patchy to widespread sea fog will continue build back through the rest of the day reducing visibilities to 0.5 miles or less.

Stations S. of Morgan's Point to Station 25/26 patchy sea fog will begin to build back starting 6 PM and will reduce visibilities to 1 mile or less

For N. of Morgan's Point, No fog is favored currently.

Confidence remains lower on how far north fog can form N. of Station 25/26

## TIMEFRAME THREAT DISCUSSED CURRENT – 4 AM SUN Medium

## **Houston Pilots Visibility Report**





#### 4 AM CST SUN VISIBILITY



#### 2 PM CST SUN VISIBILITY



#### Confidence



For Stations N. of Morgan's Point, No fog is favored Sunday

Station 75/76 to Station 25/26: Patchy sea fog will reduce visibly less than a mile until 9 AM before slowly clearing out through 12 PM.

Station 25/26 to the Boarding Station: Widespread fog will reduce visibility less than 0.5 mile from until 12 PM before slightly clearing. Isolated fog reducing visibility of 1-2 miles will remain through the afternoon and evening hours

Sea fog will build back in all throughout the bay starting 6 PM SUN into MON AM

## TIMEFRAME DISCUSSED

4 AM SUN- 2 PM SUN

Medium

THREAT

#### **Houston Pilots Extended Range Visibility Report**





#### **Tuesday 2/11/25**

A medium risk for patchy sea fog will be possible for all stations for both the A