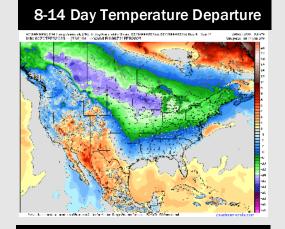

## **Houston Pilots: 2/8/25**

- > Temps are expected to be well above normal for the week ahead. Rain chances return early next week.
- > Near normal temps and near normal rainfall are expected for week 2.
- Above normal temperatures and above normal precipitation chances are expected for the weeks <sup>3</sup>/<sub>4</sub> timeframe.