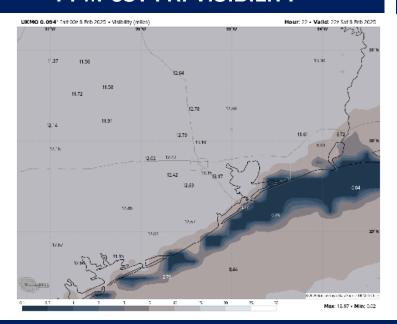

recast Package**

Updated: 1:45 PM CT

Saturday, February 8, 2025

#### Forecaster: Adam Feick



- Continuing to monitor the risk of sea fog this PM with the threat extending into early next week.
- Mostly dry conditions favored through SUN AM with rain chances returning middle of next week.
- Win gusts will remain under 20 kts through early next week



**Current Radar: 1:30 PM CT** 



As always, please do not hesitate to reach out to us with any forecast questions at (317)-560-8122. Press 1 for forecast questions.

You can also access real-time forecast updates and 24/7 meteorological chat assistance on your <u>Clarity</u> app. Click <u>here</u> for login assistance.

## **Houston Pilots Visibility Report**





#### **CURRENT VISIBILITY (1:20 PM CT)**



#### 4 PM CST FRI VISIBILITY



#### Confidence



For Station 25/26 to the Boarding Station, patchy to widespread sea fog will continue build back through the rest of the day reducing visibilities to 0.5 miles or less.

Stations S. of Morgan's Point to Station 25/26 patchy sea fog will begin to build back starting 6 PM and will reduce visibilities to 1 mile or less

For N. of Morgan's Point, No fog is favored currently.

Confidence remains lower on how far north fog can form N. of Station 25/26

## TIMEFRAME THREAT DISCUSSED CURRENT – 4 AM SUN Medium

## **Houston Pilots Visibility Report**





#### 4 AM CST SUN VISIBILITY



#### 2 PM CST SUN VISIBILITY



#### Confidence



For Stations N. of Morgan's Point, No fog is favored Sunday

Station 75/76 to Station 25/26: Patchy sea fog will reduce visibly less than a mil