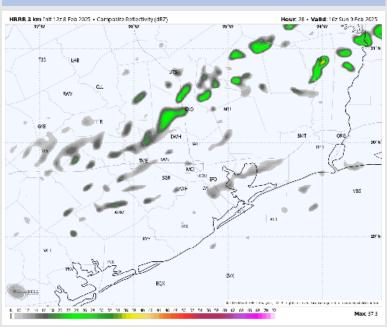

w 60s F.

Visibility: Monitoring return of sea fog risks this evening and overnight for stations S. Morgan's Point.

# Wind Speed 6 PM CT

#### Precip Image: 7 PM CT





**Low Temps** SAT AM

## Houston Pilots: SUN. 2/9/2025





#### **Forecast Discussion**

**Precip:** Favoring a 20% chance of light showers from 10AM – 3PM for Sunday.

Wind: Winds will be out of the SW through 11 AM before shifting out of the SE through the rest of the day on Sunday. N of Morgan's Point: Winds will be at 2 – 7 kts through all of Sunday. S of Morgan's Point: Winds will be at 4 – 9 kts through out the day Sunday.

High Temps: N of Morgan's Point: Upper 70s F. S of Morgan's Point: Upper 60s F.

Visibility: Watching for sea fog threat for Station 75/76 to the Boarding station.

#### Precip Image: 10 AM CT



Wind Speed: 12 PM CT





High Temps Sunday

## Houston Pilots: MON. 2/10/2025





#### **Forecast Discussion**

Precip: Expecting a few isolated pockets of mist and an 20 % isolated light rain shower 6 AM to 3 PM Monday.

Wind: Winds will be out of the E throughout the day Monday. Nof Morgan's Point: Winds will be at 3 – 9 kts throughout the day. Sof Morgan's Point: Winds will be at 8 – 13 kts for the day on Monday.

High Temps: N of Morgan's Point: Low 70s F. S of Morgan's Point: Mid 60sF.

Visibility: Monitoring for continued sea fog risks for all Stations on Monday.

#### Precip Image: 11 AM CT



Wind Speed: 3 PM CT





High Temps Monday

## **Houston Pilots: 2/8/25**

















- > Temps are expected to be well above normal for the week ahead. Rain chances return early next