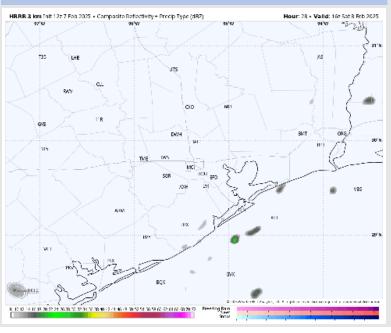

### **Forecast Discussion**

**Precip:** Expecting a few isolated pockets of mist to be possible for Station 11/12 and the Boarding Station while all other stations remain dry.

Wind: Winds will be out of the S/SW throughout the day. N of Morgan's Point: Winds will be at 8 – 13 kts throughout the day. S of Morgan's Point: Winds will be at 5 – 10 kts for day. Wind gusts may reach 20 kts throughout the day for all Stations.

#### Precip Image: 2 PM CT

Wind Speed: 3 PM CT

High Temps Saturday