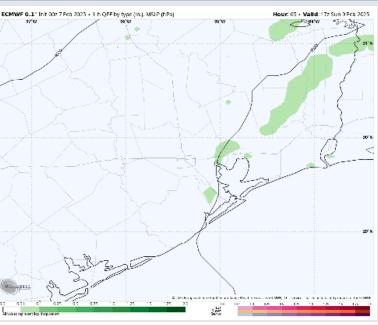

# Houston Pilots: SUN. 2/9/2025

### **Forecast Discussion**

**Precip:** Favoring a 20% chance of light showers from 10AM – 3PM for Sunday.

Wind: Winds will be out of the S / SE for Sunday. N of Morgan's Point: Winds will be at 4 – 9 kts through all of Sunday. S of Morgan's Point: Winds will be at 5 – 8 kts for all of Sunday.

#### Precip Image: 6 PM CT

Wind Speed: 6 PM CT

High Temps Sunday