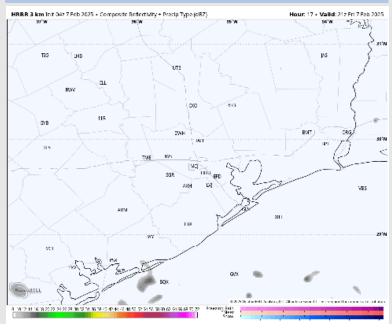

# Precip Image: 5 PM CT

Wind Speed 5 PM CT

Low Temps SAT AM

### **Forecast Discussion**

**Precip:** Favoring dry conditions for the rest of the day.

Wind: Winds will be out of the SE through the rest of the day. N of Morgan's Point: Winds are gradually increasing to 7 – 12 kts where they will remain for the rest of the day. S of Morgan's Point: Winds will be at 13 – 18 kts through the rest of the PM. Gusts of ~20 kt will be possible N of Morgan's Point through the PM.

Low Temps: N of Morgan's Point: Upper 60s F. S of Morgan's Point: Mid to low 60s F.

Visibility: Monitoring continued sea fog risks this evening and overnight.