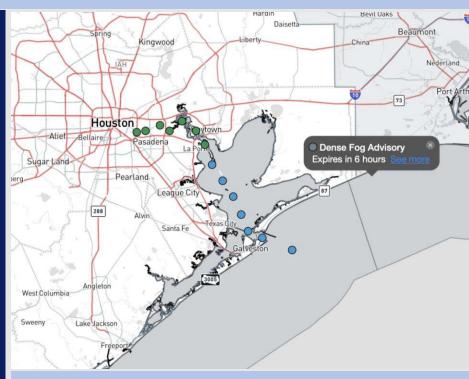

# **Houston Pilots Visibility Report**

#### **CURRENT VISIBILITY (12:30 PM CT)**

### Confidence

Stations N. of Morgan's Point are seeing a low cloud deck that at times could drop down to reduce visibility to 1 – 3 miles however these stations are not being impacted by sea fog at this time.

For Stations S. of Morgan's Point to the Boarding Stations, patchy sea continues to be present reducing visibility to 1 mile or less. The greatest risk for 0.5 mile or less visibility is at the Boarding Station to Station 11/12.

Favoring around 7 PM we begin to see this sea fog risk build back in to the Bay becoming more widespread. This fog is then not expected to bleed N of Morgan's Point until closer to 8 – 9 PM.

# TIMEFRAME THREAT DISCUSSED

**CURRENT - 7 PM FRI** 

Medium