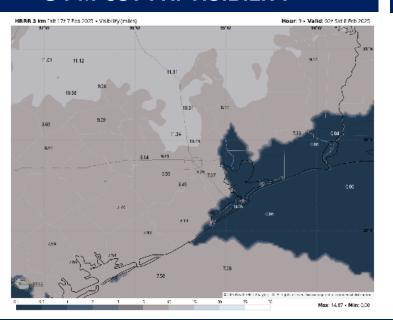

### Confidence

Stations N. of Morgan's Point are seeing a low cloud deck that at times could drop down to reduce visibility to 1 – 3 miles however these stations are not being impacted by sea fog at this time.

For Stations S. of Morgan's Point to the Boarding Stations, patchy sea continues to be present reducing visibility to 1 mile or less. The greatest risk for 0.5 mile or less visibility is at the Boarding Station to Station 11/12.

Favoring around 7 PM we begin to see this sea fog risk build back in to the Bay becoming more widespread. This fog is then not expected to bleed N of Morgan's Point until closer to 8 – 9 PM.