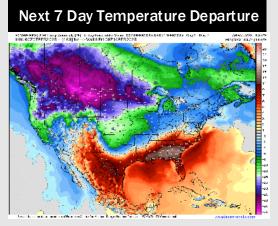

# **Houston Pilots: 2/7/25**

- > Temps are expected to be well above normal for the week ahead. Rain chances return early next week.
- > Near normal temps and near normal rainfall are expected for week 2.
- Above normal temperatures and above normal precipitation chances are expected for the weeks 3/4 timeframe.