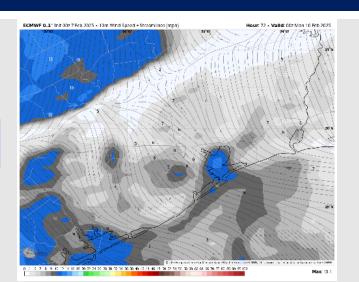

# Houston Pilots: SAT. 2/8/2025

### **Forecast Discussion**

**Precip:** Expecting a few isolated pockets of mist to be possible for Station 11/12 and the Boarding Station while all other stations remain dry.

Wind: Winds will be out of the S/SW throughout the day. N of Morgan's Point: Winds will be at 8 – 13 kts throughout the day. S of Morgan's Point: Winds will be at 5 – 10 kts for day. Wind gusts may reach 20 kts throughout the day for all Stations.

#### Precip Image: 2 PM CT

Wind Speed: 3 PM CT

High Temps Saturday