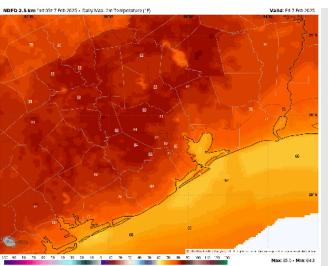

High Temps: N of Morgan's Point: Low 80s F. S of Morgan's Point: Upper 60s F to lower 70s F.

Visibility: Monitoring for continued sea fog risks for all Stations on Saturday.

#### Precip Image: 2 PM CT

Wind Speed: 3 PM CT

High Temps Saturday