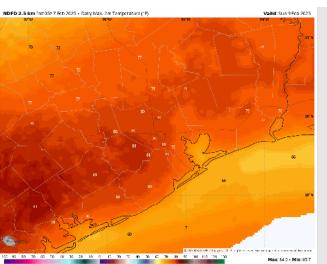

# Houston Pilots: FRI. 2/7/2025

Low Temps: N of Morgan's Point: Upper 60s F. S of Morgan's Point: Mid to low 60s F.

Visibility: Monitoring continued sea fog risks this evening and overnight.

# Precip Image: 5 PM CT

Wind Speed 5 PM CT

Low Temps SAT AM