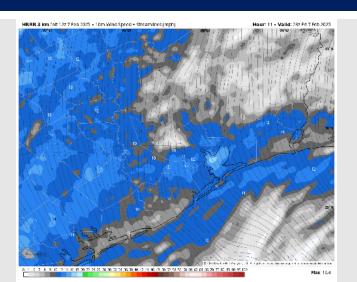

#### Precip Image: 2 PM CT

Wind Speed: 3 PM CT

High Temps Saturday

### **Forecast Discussion**

**Precip:** Expecting a few isolated pockets of mist to be possible for Station 11/12 and the Boarding Station while all other stations remain dry.

Wind: Winds will be out of the S/SW throughout the day. N of Morgan's Point: Winds will be at 8 – 13 kts throughout the day. S of Morgan's Point: Winds will be at 5 – 10 kts for day. Wind gusts may reach 20 kts throughout the day for all Stations.

High Temps: N of Morgan's Point: Low 80s F. S of Morgan's Point: Upper 60s F to lower 70s F.

Visibility: Monitoring for continued sea fog risks for all Stations on Saturday.