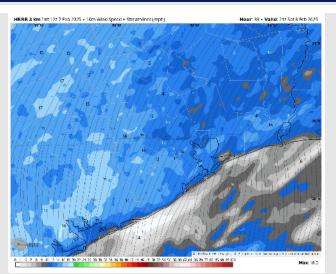

### **Forecast Discussion**

**Precip:** Expecting a few isolated pockets of mist to be possible for Station 11/12 and the Boarding Station while all other stations remain dry.

Wind: Winds will be out of the S/SW throughout the day. N of Morgan's Point: Winds will be at 8 – 13 kts throughout the day. S of Morgan's Point: Winds will be at 5 – 10 kts for day. Wind gusts may reach 20 kts throughout the day for all Stations.

#### Precip Image: 2 PM CT

Wind Speed: 3 PM CT

High Temps Saturday