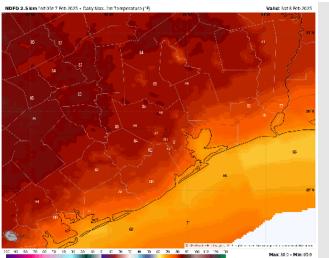

High Temps: N of Morgan's Point: Low 80s F. S of Morgan's Point: Upper 60s F to lower 70s F.

Visibility: Monitoring for continued sea fog risks for all Stations on Saturday.

#### Precip Image: 2 PM CT

Wind Speed: 3 PM CT

High Temps Saturday