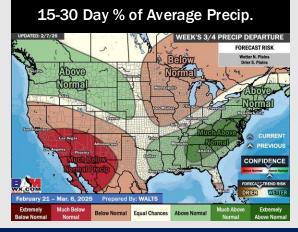

# **Houston Pilots: 2/7/25**

- > Temps are expected to be well above normal for the week ahead. Rain chances return early next week.
- > Near normal temps and near normal rainfall are expected for week 2.
- Above normal temperatures and above normal precipitation chances are expected for the weeks 3/4 timeframe.