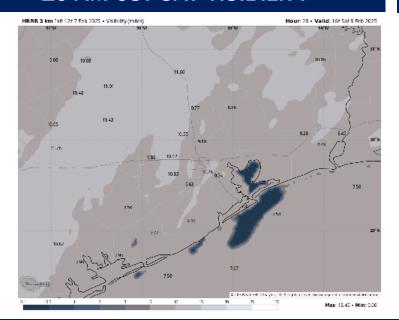

# **Houston Pilots Visibility Report**

#### **CURRENT VISIBILITY (12:30 PM CT)**

### Confidence

Stations N. of Morgan's Point are seeing a low cloud deck that at times could drop down to reduce visibility to 1 – 3 miles however these stations are not being impacted by sea fog at this time.

For Stations S. of Morgan's Point to the Boarding Stations, patchy sea continues to be present reducing visibility to 1 mile or less. The greatest risk for 0.5 mile or less visibility is at the Boarding Station to Station 11/12.

Favoring around 7 PM we begin to see this sea fog risk build back in to the Bay becoming more widespread. This fog is then not expected to bleed N of Morgan's Point until closer to 8 – 9 PM.