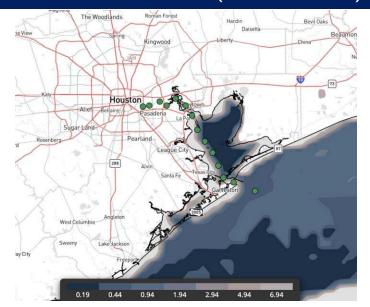

# **Houston Pilots Visibility Report**

#### 4 AM CST FRI VISIBILITY

### Confidence

**S** of Morgan's Point: By 7 PM FRI, we are favoring sea fog begins to build back into the Bay, increasing the patchy fog coverage to be more widespread with visibilities dropping to less than 1 mile.

For Stations N. of Morgan's Point, patchy fog will creep in by ~8-9 PM FRI, reducing visibility to 1 – 2 miles with isolated pockets of fog dropping visibility to 1 mile or less.

This threat will continue for all stations until ~6 - 7 AM SAT where fog risk will begin to break up becoming very patchy do to a slightly shift of wind direction.

Confidence is still low at this time, but monitoring for a possible "clearing" from ~10 AM – 6 PM SAT for stations N of 11/12 as SSW winds "push" fog into E. portions of the Bay. The Boarding Station is still at risk for less than 1 mile visibility throughout Saturday. After 6 PM, favoring patchy dense fog fills back into the Bay.

# TIMEFRAME DISCUSSED

7 PM FRI - 6 PM SAT

Medium

THREAT