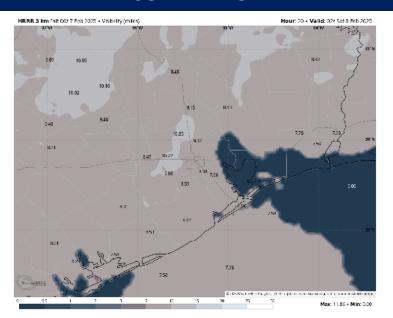

### Confidence

**S** of Morgan's Point: By 7 PM FRI, we are favoring sea fog begins to build back into the Bay, increasing the patchy fog coverage to be more widespread with visibilities dropping to less than 1 mile.

For Stations N. of Morgan's Point, patchy fog will creep in by ~8-9 PM FRI, reducing visibility to 1 – 2 miles with isolated pockets of fog dropping visibility to 1 mile or less.

This threat will continue for all stations until ~6 - 7 AM SAT where fog risk will begin to break up becoming very patchy do to a slightly shift of wind direction.

Confidence is still low at this time, but monitoring for a possible "clearing" from ~10 AM – 6 PM SAT for stations N of 11/12 as SSW winds "push" fog into E. portions of the Bay. The Boarding Station is still at risk for less than 1 mile visibility throughout Saturday. After 6 PM, favoring patchy dense fog fills back into the Bay.