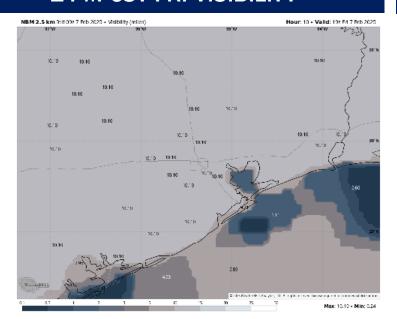

#### 1 PM CST FRI VISIBILITY

#### Confidence

Stations N. of Morgan's Point are seeing patchy fog reducing visibilities to 1 – 3 miles this AM with isolated instances of more dense pockets of fog passing through reducing visibility to 1 mile or less. By 9 AM, fog will recede clearing up the fog risk for stations N of Morgan's Point.

For Stations S. of Morgan's Point to the Boarding Stations, favoring patchy sea fog to be in play throughout the day reducing visibility to 1 mile or less. Isolated pockets of visibilities of less than half a mile can't be ruled out. After 9 AM, sea fog will become even more patchy with coverage for stations S. of Morgan's Point- however NOT expecting this fog risk to completely clear today.

Favoring around 8 PM we begin to see this sea fog risk build back in to the Bay, extending to stations N of Morgan's Point by 10 PM.