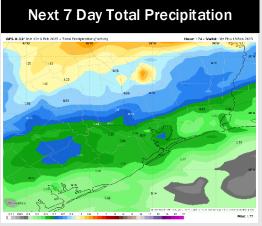

## **Houston Pilots: 2/7/25**

- > Temps are expected to be well above normal for the week ahead. Rain chances return early next week.
- Near normal temps and below normal rainfall are expected for week 2.
- Near normal temperatures and near normal precipitation chances are expected for the weeks <sup>3</sup>/<sub>4</sub> timeframe.