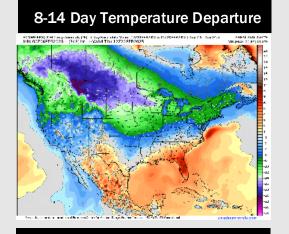

## **Houston Pilots: 2/7/25**

- > Temps are expected to be well above normal for the week ahead. Rain chances return early next week.
- Near normal temps and below normal rainfall are expected for week 2.
- Near normal temperatures and near normal precipitation chances are expected for the weeks <sup>3</sup>/<sub>4</sub> timeframe.