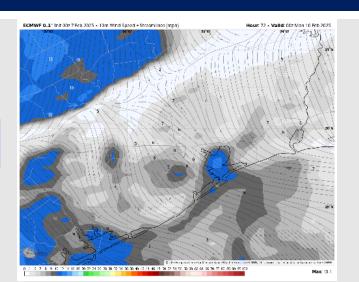

#### Precip Image: 2 PM CT

Wind Speed: 9 AM CT

High Temps Saturday

### **Forecast Discussion**

**Precip:** Dry conditions are favored for Saturday.

Wind: Winds will be out of the S/SW throughout the day. N of Morgan's Point: Winds will be at 5 – 10 kts throughout the rest of the day. S of Morgan's Point: Winds will be at 7 – 12 kts for day. Wind gusts may reach 20 kts throughout the day for all Stations.

High Temps: N of Morgan's Point: Low 80s F. S of Morgan's Point: Upper 60s F to lower 70s F.

Visibility: Monitoring for continued sea fog risks for all Stations on Saturday.