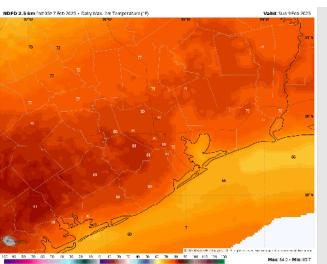

#### Precip Image: 6 PM CT

Wind Speed: 6 PM CT

High Temps Sunday

### **Forecast Discussion**

**Precip:** Favoring a 20% chance of light showers from 10AM – 3PM for Sunday.

Wind: Winds will be out of the S / SE for Sunday. N of Morgan's Point: Winds will be at 4 – 9 kts through all of Sunday. S of Morgan's Point: Winds will be at 5 – 8 kts for all of Sunday.

High Temps: N of Morgan's Point: Upper 70s F. S of Morgan's Point: Upper 60s F.

Visibility: Watching for sea fog threat for all Stations throughout SUN. Confidence is lower on when exactly the front will pass through, allowing for the fog threats to recede.