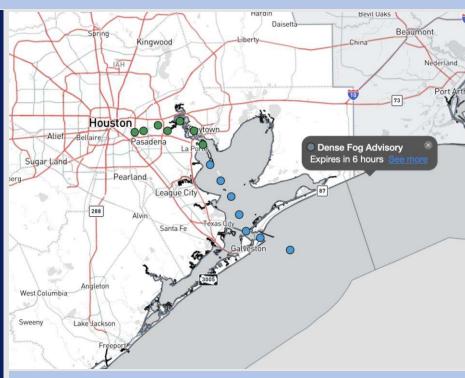

#### **CURRENT VISIBILITY (5:30 AM-CT)**

#### Confidence

Stations N. of Morgan's Point are seeing patchy fog reducing visibilities to 1 – 3 miles this AM with isolated instances of more dense pockets of fog passing through reducing visibility to 1 mile or less. By 9 AM, fog will recede clearing up the fog risk for stations N of Morgan's Point.

For Stations S. of Morgan's Point to the Boarding Stations, favoring patchy sea fog to be in play throughout the day reducing visibility to 1 mile or less. Isolated pockets of visibilities of less than half a mile can't be ruled out. After 9 AM, sea fog will become even more patchy with coverage for stations S. of Morgan's Point- however NOT expecting this fog risk to completely clear today.

Favoring around 8 PM we begin to see this sea fog risk build back in to the Bay, extending to stations N of Morgan's Point by 10 PM.