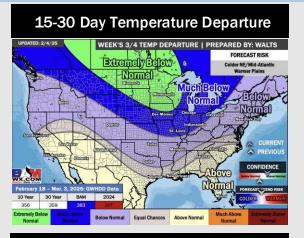

## **Houston Pilots: 2/7/25**

- > Temps are expected to be well above normal for the week ahead. Rain chances return early next week.
- Near normal temps and below normal rainfall are expected for week 2.
- Near normal temperatures and near normal precipitation chances are expected for the weeks <sup>3</sup>/<sub>4</sub> timeframe.