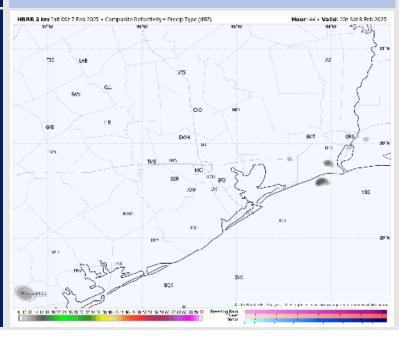

### **Forecast Discussion**

**Precip:** Favoring dry conditions for today.

Wind: Winds will be out of the S through 9AM before becoming variable through ~6PM. After 6PM, winds will be out of the SE for the remainder of the evening. N of Morgan's Point: Winds will be 5 – 9 kts for all of today. S of Morgan's Point: Winds will be at 4 – 9 kts, temporarily decreasing to 3 - 7 kts from 8AM to 2PM.

# Precip Image: 3 PM CT

Wind Speed 11 AM CT

High Temps Friday