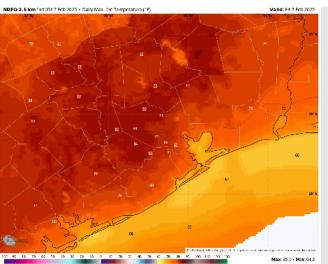

High Temps: N of Morgan's Point: Upper 70s F to low 80s F. S of Morgan's Point: Upper 60s F to low 70s F.

Visibility: Monitoring continued, patchy risks for sea fog, mainly for stations S of Morgan's Point throughout today.

# Precip Image: 3 PM CT

Wind Speed 11 AM CT

High Temps Friday