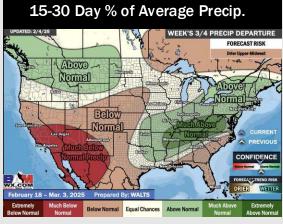

## **Houston Pilots: 2/7/25**

- > Temps are expected to be well above normal for the week ahead. Rain chances return early next week.
- Near normal temps and below normal rainfall are expected for week 2.
- Near normal temperatures and near normal precipitation chances are expected for the weeks <sup>3</sup>/<sub>4</sub> timeframe.