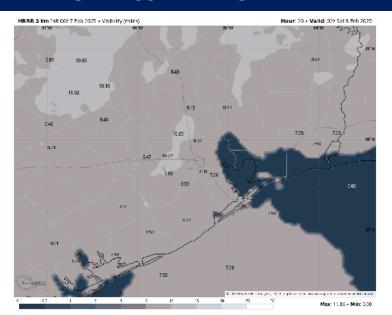

#### 8 PM CST FRI VISIBILITY

### Confidence

S of Morgan's Point: By 8 PM FRI, we are favoring sea fog begins to build back into the Bay, increasing the patchy fog coverage with visibilities dropping to less than 1 mile.

For Stations N. of Morgan's Point, patchy fog will creep in by ~8-9 PM FRI, reducing visibility to 1 – 2 miles with isolated pockets of fog dropping visibility to 1 mile or less.

This threat will continue for all stations until ~6-7 AM SAT where fog risk will begin to break up becoming very patchy do to a slightly shift of wind direction.

Confidence is still low at this time, but monitoring for more of a "clearing" from ~10 AM - 6 PM SAT for stations N of 11/12.