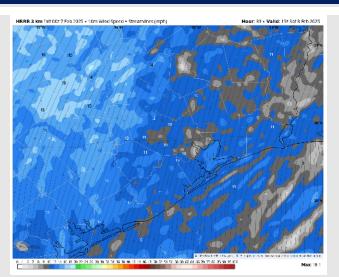

### **Forecast Discussion**

**Precip:** Favoring dry conditions for today.

Wind: Winds will be out of the S through 9AM before becoming variable through ~6PM. After 6PM, winds will be out of the SE for the remainder of the evening. N of Morgan's Point: Winds will be 5 – 9 kts for all of today. S of Morgan's Point: Winds will be at 4 – 9 kts, temporarily decreasing to 3 - 7 kts from 8AM to 2PM.

# Precip Image: 3 PM CT

Wind Speed 11 AM CT

High Temps Friday