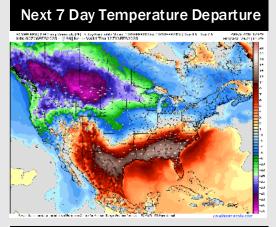

## **Houston Pilots: 2/7/25**

- > Temps are expected to be well above normal for the week ahead. Rain chances return early next week.
- Near normal temps and below normal rainfall are expected for week 2.
- Near normal temperatures and near normal precipitation chances are expected for the weeks <sup>3</sup>/<sub>4</sub> timeframe.