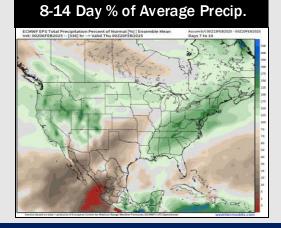

## **Houston Pilots: 2/7/25**

- > Temps are expected to be well above normal for the week ahead. Rain chances return early next week.
- Near normal temps and below normal rainfall are expected for week 2.
- Near normal temperatures and near normal precipitation chances are expected for the weeks <sup>3</sup>/<sub>4</sub> timeframe.