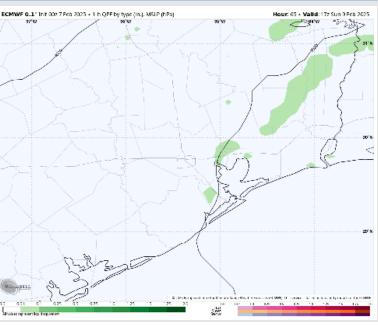

# Precip Image: 3 PM CT

Wind Speed 11 AM CT

High Temps Friday

### **Forecast Discussion**

**Precip:** Favoring dry conditions for today.

Wind: Winds will be out of the S through 9AM before becoming variable through ~6PM. After 6PM, winds will be out of the SE for the remainder of the evening. N of Morgan's Point: Winds will be 5 – 9 kts for all of today. S of Morgan's Point: Winds will be at 4 – 9 kts, temporarily decreasing to 3 - 7 kts from 8AM to 2PM.

High Temps: N of Morgan's Point: Upper 70s F to low 80s F. S of Morgan's Point: Upper 60s F to low 70s F.

Visibility: Monitoring continued, patchy risks for sea fog, mainly for stations S of Morgan's Point throughout today.