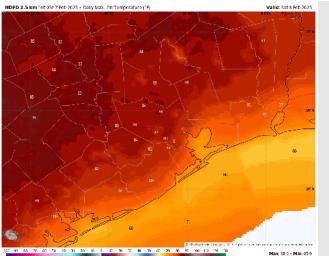

High Temps: N of Morgan's Point: Low 80s F. S of Morgan's Point: Upper 60s F to lower 70s F.

Visibility: Monitoring for continued sea fog risks for all Stations on Saturday.

#### Precip Image: 2 PM CT

Wind Speed: 9 AM CT

High Temps Saturday