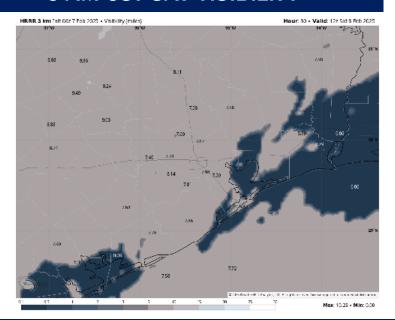

#### **CURRENT VISIBILITY (5:30 AM-CT)**

#### Confidence

Stations N. of Morgan's Point are seeing patchy fog reducing visibilities to 1 – 3 miles this AM with isolated instances of more dense pockets of fog passing through reducing visibility to 1 mile or less. By 9 AM, fog will recede clearing up the fog risk for stations N of Morgan's Point.

For Stations S. of Morgan's Point to the Boarding Stations, favoring patchy sea fog to be in play throughout the day reducing visibility to 1 mile or less. Isolated pockets of visibilities of less than half a mile can't be ruled out. After 9 AM, sea fog will become even more patchy with coverage for stations S. of Morgan's Point- however NOT expecting this fog risk to completely clear today.

Favoring around 8 PM we begin to see this sea fog risk build back in to the Bay, extending to stations N of Morgan's Point by 10 PM.