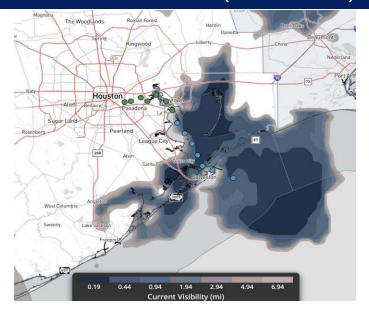

#### **CURRENT VISIBILITY (5:30 AM-CT)**

#### Confidence

Stations N. of Morgan's Point are seeing patchy fog reducing visibilities to 1 – 3 miles this AM with isolated instances of more dense pockets of fog passing through reducing visibility to 1 mile or less. By 9 AM, fog will recede clearing up the fog risk for stations N of Morgan's Point.

For Stations S. of Morgan's Point to the Boarding Stations, favoring patchy sea fog to be in play throughout the day reducing visibility to 1 mile or less. Isolated pockets of visibilities of less than half a mile can't be ruled out. After 9 AM, sea fog will become even more patchy with coverage for stations S. of Morgan's Point- however NOT expecting this fog risk to completely clear today.

Favoring around 8 PM we begin to see this sea fog risk build back in to the Bay, extending to stations N of Morgan's Point by 10 PM.