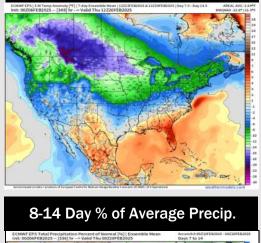

#### 8-14 Day Temperature Departure

#### VECK'S 3/4 TEMP DEPARTURE | PREPARED BY: WALTS FORECAST HISK Reference/VECKOW 0 Normal Nor

**15-30 Day Temperature Departure** 

- Temps are expected to be well above normal for the week ahead. Rain chances return early next week.
- Near normal temps and below normal rainfall are expected for week 2.
- Near normal temperatures and near normal precipitation chances are expected for the weeks <sup>3</sup>/<sub>4</sub> timeframe.