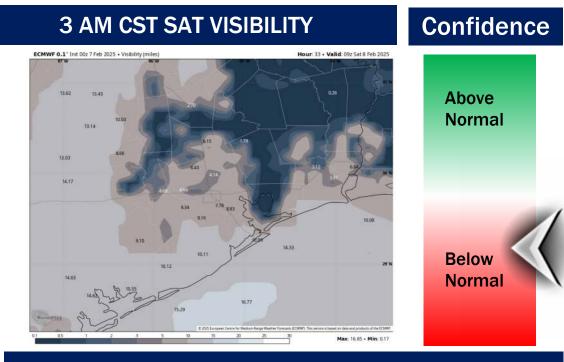

## **Houston Pilots Extended Range Visibility Report**

## Houston Pilots Visibility Chart (miles)

|                                      |             |             |             |             |             | Forecast Confidence |              |             |              |                 |              |             |             |             |             |             |             |             |             |             |              |              |              |             |
|--------------------------------------|-------------|-------------|-------------|-------------|-------------|---------------------|--------------|-------------|--------------|-----------------|--------------|-------------|-------------|-------------|-------------|-------------|-------------|-------------|-------------|-------------|--------------|--------------|--------------|-------------|
|                                      |             |             |             |             |             |                     | bove<br>orma |             |              | Below<br>Normal |              |             |             |             |             |             |             |             |             |             |              |              |              |             |
| Visibility                           | Thu<br>2 am | Thu<br>3 am | Thu<br>4 am | Thu<br>5 am | Thu<br>6 am | Thu<br>7 am         | Thu<br>8 am  | Thu<br>9 am | Thu<br>10 am | Thu<br>11 am    | Thu<br>12 pm | Thu<br>1 pm | Thu<br>2 pm | Thu<br>3 pm | Thu<br>4 pm | Thu<br>5 pm | Thu<br>6 pm | Thu<br>7 pm | Thu<br>8 pm | Thu<br>9 pm | Thu<br>10 pm | Thu<br>11 pm | Fri<br>12 am | Fri<br>1 am |
| Houston Pilots N - 610 Bridge        | 5.9         | 4.9         | 3.9         | 3.9         | 3.9         | 3.9                 | 2.9          | 3.9         | 5.9          | 10              | 10           | 10          | 10          | 10          | 10          | 10          | 10          | 10          | 10          | 10          | 9            | 6.9          | 6.9          | 5.9         |
| Houston Pilots M - Kinder 1          | 5.9         | 4.9         | 4.9         | 3.9         | 3.9         | 3.9                 | 2.9          | 3.9         | 5.9          | 10              | 10           | 10          | 10          | 10          | 10          | 10          | 10          | 10          | 10          | 10          | 10           | 8            | 6.9          | 5.9         |
| Houston Pilots L - Greens Bayou      | 6.9         | 4.9         | 4.9         | 4.9         | 3.9         | 3.9                 | 2.9          | 3.9         | 5.9          | 10              | 10           | 10          | 10          | 10          | 10          | 10          | 10          | 10          | 10          | 10          | 10           | 8            | 6.9          | 5.9         |
| Houston Pilots K - Shell Crude       | 6.9         | 4.9         | 4.9         | 4.9         | 3.9         | 3.9                 | 2.9          | 3.9         | 5.9          | 10              | 10           | 10          | 10          | 10          | 10          | 10          | 10          | 10          | 10          | 10          | 10           | 8            | 6.9          | 5.9         |
| Houston Pilots J - Lynchburg Ferries | 6.9         | 4.9         | 4.9         | 4.9         | 3.9         | 3.9                 | 2.9          | 3.9         | 5.9          | 10              | 10           | 10          | 10          | 10          | 10          | 10          | 10          | 10          | 10          | 10          | 10           | 8            | 6.9          | 5.9         |
| Houston Pilots I - Exxon 3           | 6.9         | 4.9         | 3.9         | 4.9         | 3.9         | 3.9                 | 2.9          | 3.9         | 5.9          | 10              | 10           | 10          | 10          | 10          | 10          | 10          | 10          | 10          | 10          | 10          | 10           | 8            | 6.9          | 5.9         |
| Houston Pilots H - Morgans Point     | 2.9         | 0.3         | 0.2         | 0.2         | 0.3         | 0.5                 | 2.9          | 3.9         | 4.9          | 10              | 10           | 10          | 10          | 10          | 10          | 10          | 10          | 10          | 10          | 10          | 8            | 6.9          | 5.9          | 4.9         |
| Houston Pilots G - 75/76             | 0.5         | 0.3         | 0.2         | 0.2         | 0.3         | 0.3                 | 0.3          | 0.3         | 0.3          | 3.9             | 10           | 10          | 10          | 10          | 10          | 10          | 10          | 10          | 10          | 9           | 6.9          | 5.9          | 3.9          | 8           |
| Houston Pilots F - 63/64             | 0.3         | 0.3         | 0.2         | 0.2         | 0.3         | 0.3                 | 0.3          | 0.3         | 0.3          | 5.9             | 10           | 10          | 10          | 10          | 10          | 10          | 10          | 10          | 10          | 6.9         | 6.9          | 4.9          | 3.9          | 8           |
| Houston Pilots E - 51/52             | 0.3         | 0.3         | 0.2         | 0.2         | 0.3         | 0.3                 | 0.3          | 0.3         | 2.9          | 5.9             | 10           | 7.9         | 7.9         | 9           | 9           | 10          | 9           | 10          | 8           | 6.9         | 5.9          | 4.9          | 0.5          | 8           |
| Houston Pilots D - 37/38             | 0.3         | 0.3         | 0.2         | 0.2         | 0.3         | 0.3                 | 0.3          | 0.3         | 2.9          | 5.9             | 10           | 7.9         | 6.9         | 9           | 7.9         | 9           | 9           | 9           | 6.9         | 6.9         | 4.9          | 4.9          | 0.5          | 8           |
| Houston Pilots C - 25/26             | 0.3         | 0.3         | 0.2         | 0.2         | 0.3         | 0.3                 | 0.3          | 0.3         | 2.9          | 5.9             | 10           | 7.9         | 6.9         | 7.9         | 7.9         | 9           | 9           | 9           | 6.9         | 6.9         | 4.9          | 4.9          | 0.5          | 8           |
| Houston Pilots B - 11/12             | 0.3         | 0.3         | 0.2         | 0.2         | 0.3         | 0.3                 | 0.3          | 0.3         | 2.9          | 5.9             | 7.9          | 6.9         | 6.9         | 7.9         | 6.9         | 7.9         | 9           | 7.9         | 6.9         | 5.9         | 4.9          | 3.9          | 0.3          | 8           |
| Houston Pilots A - 1 & 2 Bravo       | 0.3         | 0.3         | 0.2         | 0.2         | 0.3         | 0.3                 | 0.3          | 0.3         | 2.9          | 3.9             | 4.9          | 6.9         | 6.9         | 7.9         | 6.9         | 7.9         | 7.9         | 6.9         | 6.9         | 5.9         | 4.9          | 3.9          | 0.3          | 8           |

aget Confiden

NOTE: This is automated data that may/may not agree with the official BAM thinking that's found on the daily slides or special visibility report slides. This data should be used as a guide only