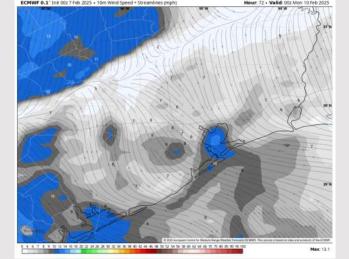

per 60s F to lower 70s F.

Visibility: Monitoring for continued sea fog risks for all Stations on Saturday.

#### Precip Image: 2 PM CT









#### High Temps Saturday

# Houston Pilots: SUN. 2/9/2025



### **Forecast Discussion**

**Precip:** Favoring a 20% chance of light showers from 10AM – 3PM for Sunday.

Wind: Winds will be out of the S / SE for Sunday. N of Morgan's Point: Winds will be at 4 – 9 kts through all of Sunday. S of Morgan's Point: Winds will be at 5 – 8 kts for all of Sunday.

**High Temps:** N of Morgan's Point: Upper 70s F. S of Morgan's Point: Upper 60s F.

Visibility: Watching for sea fog threat for all Stations throughout SUN. Confidence is lower on when exactly the front will pass through, allowing for the fog threats to recede.

#### Precip Image: 6 PM CT









#### High Temps Sunday

# Houston Pilots: 2/7/25







Next 7 Day Total Precipitation



#### 8-14 Day Temperature Departure





#### VECK'S 3/4 TEMP DEPARTURE | PREPARED BY: WALTS FORECAST HISK Reference/VECKOW 0 Normal Nor

**15-30 Day Temperature Departure** 





- Temps are expected to be well above normal for the week ahead. Rain chances return early next week.
- Near normal temps and below normal rainfall are expected for week 2.
- Near normal temperatures and near normal precipitation chances are expected for the weeks <sup>3</sup>/<sub>4</sub> timeframe.