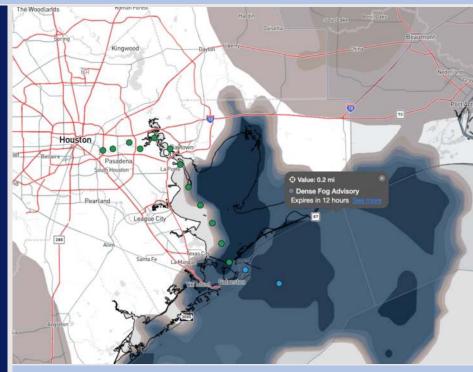

#### CURRENT VISIBILITY (12AM-CT)

# <section-header><section-header><figure>

Sea fog has struggled to expand northward towards Morgan's Point. Confidence continues to remain well below normal on timing and coverage.

For Stations S. of Morgan's Point to the Boarding Stations, favoring patchy sea fog to be in play through ~9AM. Visibilities of less than 2 miles in play. Isolated pockets of visibilities of less than half a mile can't be ruled out.

Beyond 9AM, we are only favoring patchy sea fog to be in play for 11/12 and the Boarding Station.

Confidence is lowest for Stations N. of Morgan's Point , with fog risks likely to be patchy in nature and only with reduced visibilities of 1-3 miles through ~7AM, before any fog that has developed starts to recede.

| TIMEFRAME<br>DISCUSSED | THREAT  |
|------------------------|---------|
| CURRENT - 12 PM FRI    | Low-Med |