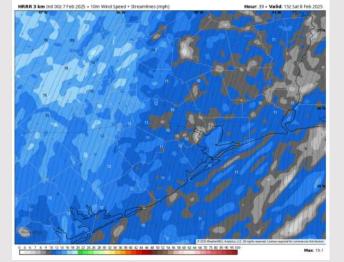

High Temps: N of Morgan's Point: Low 80s F. S of Morgan's Point: Upper 60s F to lower 70s F.

Visibility: Monitoring for continued sea fog risks for all Stations on Saturday.