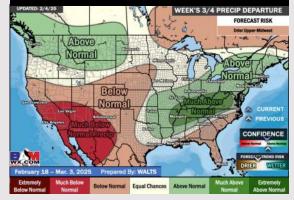

#### VECK'S 3/4 TEMP DEPARTURE | PREPARED BY: WALTS FORECAST HISK Reference/VECKOW 0 Normal Nor

**15-30 Day Temperature Departure** 

- Temps are expected to be well above normal for the week ahead. Rain chances return early next week.
- Near normal temps and below normal rainfall are expected for week 2.
- Near normal temperatures and near normal precipitation chances are expected for the weeks <sup>3</sup>/<sub>4</sub> timeframe.