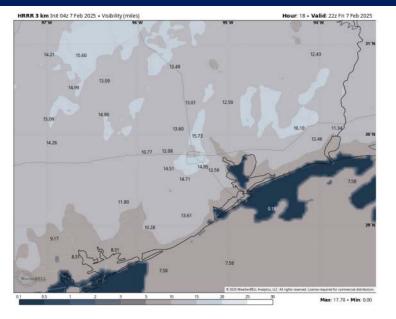

#### **4 PM CST FRI VISIBILITY**

**S of Morgan's Point:** Patchy sea fog with visibilities of less than 2 miles will be favored for stations 11/12 and the Boarding Station from 12PM – 6PM. From 6PM through the rest of the evening into overnight, we are favoring sea fog to spread towards Morgan's Point. Confidence lower on coverage.

Beyond 2AM Saturday, fog will likely become patchier in nature as winds weaken. We will need to watch for ending this risk earlier.

For Stations N. of Morgan's Point, not favoring any fog risks until after 10PM Friday, with reduced visibilities due to patchy fog at 1-3 miles. We are favoring this to only be a brief risk through ~4AM Saturday.

| TIMEFRAME<br>DISCUSSED | THREAT |
|------------------------|--------|
| 12 PM FRI – 6 AM SAT   | Medium |