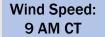

#### **Forecast Discussion**

**Precip:** Dry conditions are favored for Saturday.

Wind: Winds will be out of the S/SW throughout the day. N of Morgan's Point: Winds will be at 5 – 10 kts throughout the rest of the day. S of Morgan's Point: Winds will be at 7 – 12 kts for day. Wind gusts may reach 20 kts throughout the day for all Stations.