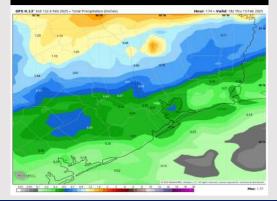

ns on Saturday.

#### Precip Image: 2 PM CT









#### High Temps Saturday

# Houston Pilots: SUN. 2/9/2025



### **Forecast Discussion**

**Precip:** Favoring a 20% chance of light showers from 10AM – 3PM for Sunday.

Wind: Winds will be out of the S / SE for Sunday. N of Morgan's Point: Winds will be at 4 – 9 kts through all of Sunday. S of Morgan's Point: Winds will be at 5 – 8 kts for all of Sunday.

**High Temps:** N of Morgan's Point: Upper 70s F. S of Morgan's Point: Upper 60s F.

Visibility: Watching for sea fog threat for all Stations throughout SUN. Confidence is lower on when exactly the front will pass through, allowing for the fog threats to recede.

#### Precip Image: 6 PM CT









#### High Temps Sunday

# Houston Pilots: 2/7/25







Next 7 Day Total Precipitation



#### 8-14 Day Temperature Departure





#### VECK'S 3/4 TEMP DEPARTURE | PREPARED BY: WALTS FORECAST HISK Reference/VECKOW 0 Normal Nor

**15-30 Day Temperature Departure** 





- Temps are expected to be well above normal for the week ahead. Rain chances return early next week.
- Near normal temps and below normal rainfall are expected for week 2.
- Near normal temperatures and near normal precipitation chances are expected for the weeks <sup>3</sup>/<sub>4</sub> timeframe.