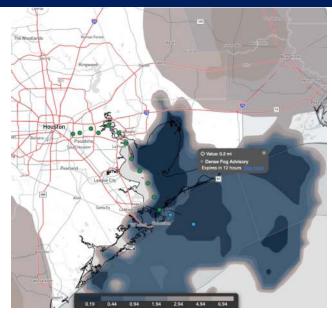

#### CURRENT VISIBILITY (12AM-CT)

# <section-header><section-header><figure>

Sea fog has struggled to expand northward towards Morgan's Point. Confidence continues to remain well below normal on timing and coverage.

For Stations S. of Morgan's Point to the Boarding Stations, favoring patchy sea fog to be in play through ~9AM. Visibilities of less than 2 miles in play. Isolated pockets of visibilities of less than half a mile can't be ruled out.

Beyond 9AM, we are only favoring patchy sea fog to be in play for 11/12 and the Boarding Station.

Confidence is lowest for Stations N. of Morgan's Point , with fog risks likely to be patchy in nature and only with reduced visibilities of 1-3 miles through ~7AM, before any fog that has developed starts to recede.

| TIMEFRAME<br>DISCUSSED | THREAT  |
|------------------------|---------|
| CURRENT - 12 PM FRI    | Low-Med |