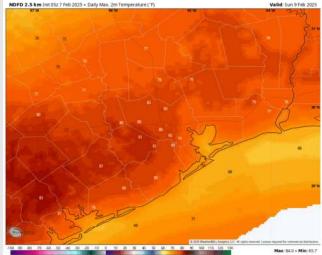

r 60s F to lower 70s F.

Visibility: Monitoring for continued sea fog risks for all Stations on Saturday.

#### Precip Image: 2 PM CT









#### High Temps Saturday

# Houston Pilots: SUN. 2/9/2025



### **Forecast Discussion**

**Precip:** Favoring a 20% chance of light showers from 10AM – 3PM for Sunday.

Wind: Winds will be out of the S / SE for Sunday. N of Morgan's Point: Winds will be at 4 – 9 kts through all of Sunday. S of Morgan's Point: Winds will be at 5 – 8 kts for all of Sunday.

**High Temps:** N of Morgan's Point: Upper 70s F. S of Morgan's Point: Upper 60s F.

Visibility: Watching for sea fog threat for all Stations throughout SUN. Confidence is lower on when exactly the front will pass through, allowing for the fog threats to recede.

#### Precip Image: 6 PM CT









#### High Temps Sunday

# Houston Pilots: 2/7/25







Next 7 Day Total Precipitation



#### 8-14 Day Temperature Departure





#### VECK'S 3/4 TEMP DEPARTURE | PREPARED BY: WALTS FORECAST HISK Reference/VECKOW 0 Normal Nor

**15-30 Day Temperature Departure** 





- Temps are expected to be well above normal for the week ahead. Rain chances return early next week.
- Near normal temps and below normal rainfall are expected for week 2.
- Near normal temperatures and near normal precipitation chances are expected for the weeks <sup>3</sup>/<sub>4</sub> timeframe.