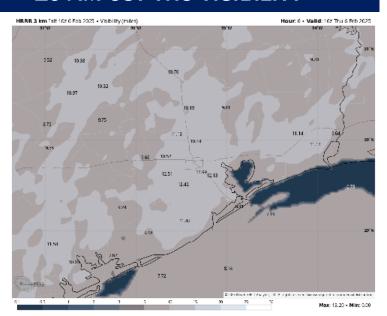

# **Houston Pilots Visibility Report**

### **10 AM CST THU VISIBILITY**

### Confidence

Patchy fog has continued to struggle to fully reach into Stations N of Morgan's Point this AM. Despite this, we still favor patchy fog to at least be possible through ~8AM for these stations with reduced visibilities of 1 - 3 miles.

Fog is favored to remain dense and widespread, reducing visibility to 1 mile or less for all stations of S of Morgan's Point through ~9 AM.

Beyond  $\sim 9$  AM THU, fog will begin to push into the far NE portion of the Bay, clearing out for stations N of 11/12 while becoming patchier and hazy for Station 11/12 and the Boarding Station with visibility reducing to less than 1 mile at times.