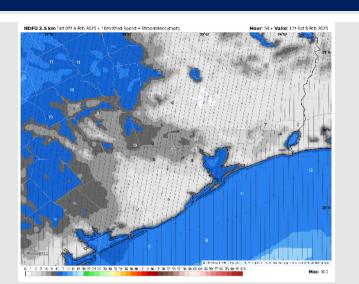

# Houston Pilots: FRI. 2/7/2025

### **Forecast Discussion**

**Precip:** Favoring dry conditions for Friday.

Wind: Winds will be out of the S/SE for all of Friday. N of Morgan's Point: Winds will be 3 – 8 kts for Friday. S of Morgan's Point: Winds will be at 4 – 9 kts, temporarily decreasing to 3 - 7 kts from 10AM to 1PM.

High Temps: N of Morgan's Point: Upper 70s F to low 80s F. S of Morgan's Point: Upper 60s F to low 70s F.

Visibility: Monitoring continued risks for sea fog for all Stations throughout Friday.

# ECMWF 0.1\* Init 127 5 Feb 2025 • 1 h QFF hy hypo (in.), MSLP (hPa) Hour. 53 • Vailid: 177 Fri 7 Feb 2025 50 N 50 N

Precip Image: 11 AM CT

Wind Speed 11 AM CT

High Temps Friday