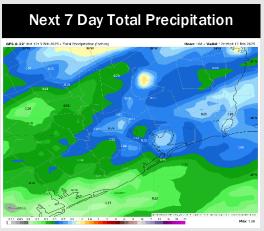

# **Houston Pilots: 2/5/25**

- > Temps are expected to be well above normal for the week ahead. Scattered rain chances are favored through the week.
- > Above normal temps and above normal rainfall are expected for week 2.
- Near normal temperatures and near normal precipitation chances are expected for the weeks <sup>3</sup>/<sub>4</sub> timeframe.