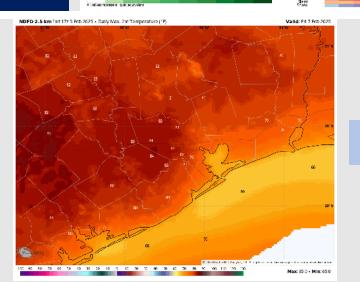

High Temps: N of Morgan's Point: Upper 70s F to low 80s F. S of Morgan's Point: Upper 60s F to low 70s F.

Visibility: Monitoring continued risks for sea fog for all Stations throughout Friday.

# ECMWF 0.1\* Init 127 5 Feb 2025 • 1 h QFF hy hypo (in.), MSLP (hPa) Hour. 53 • Vailid: 177 Fri 7 Feb 2025 50 N 50 N

Precip Image: 11 AM CT

Wind Speed 11 AM CT

High Temps Friday