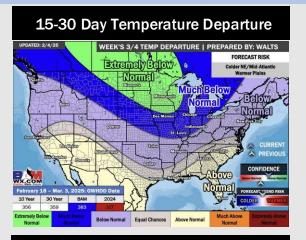

# **Houston Pilots: 2/5/25**

- > Temps are expected to be well above normal for the week ahead. Scattered rain chances are favored through the week.
- > Above normal temps and above normal rainfall are expected for week 2.
- Near normal temperatures and near normal precipitation chances are expected for the weeks <sup>3</sup>/<sub>4</sub> timeframe.