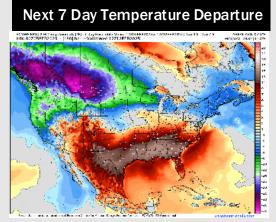

# **Houston Pilots: 2/5/25**

- > Temps are expected to be well above normal for the week ahead. Scattered rain chances are favored through the week.
- > Above normal temps and above normal rainfall are expected for week 2.
- Near normal temperatures and near normal precipitation chances are expected for the weeks <sup>3</sup>/<sub>4</sub> timeframe.