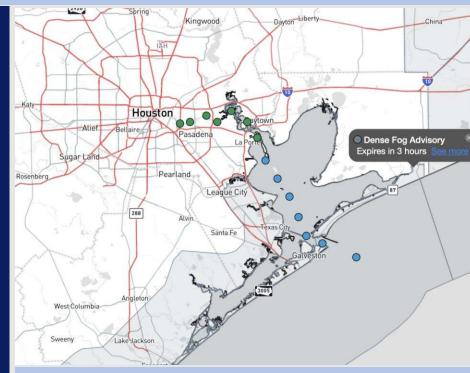

## **Weather Headlines**

- Favoring dense sea fog to continue to be a risk through the AM and through the rest of the week. See visibility slides below.
- Winds will remain calm through the week.
- Dry conditions are favored over the coming days.

**Current Radar: 5:45 AM CT** 

As always, please do not hesitate to reach out to us with any forecast questions at (317)-560-8122. Press 1 for forecast questions.

You can also access real-time forecast updates and 24/7 meteorological chat assistance on your Clarity app. Click here for login assistance.