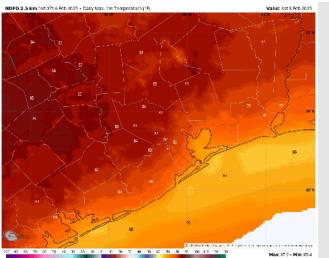

# Houston Pilots: FRI. 2/7/2025

### **Forecast Discussion**

**Precip:** Favoring dry conditions for Friday.

Wind: Winds will be out of the S/SE for all of Friday. N of Morgan's Point: Winds will be 3 – 8 kts for Friday. S of Morgan's Point: Winds will be at 4 – 9 kts, temporarily decreasing to 3 - 7 kts from 10AM to 1PM.

High Temps: N of Morgan's Point: Upper 70s F to low 80s F. S of Morgan's Point: Upper 60s F to low 70s F.

Visibility: Monitoring continued risks for sea fog for all Stations throughout Friday.

# ECMWF 0.1\* Init 127 5 Feb 2025 • 1 h QFF hy hypo (in.), MSLP (hPa) Hour. 53 • Vailid: 177 Fri 7 Feb 2025 50 N 50 N

Precip Image: 11 AM CT

Wind Speed 11 AM CT

High Temps Friday