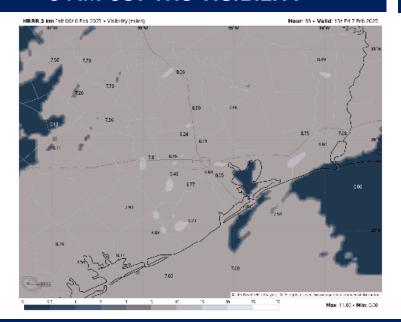

### CURRENT VISIBILITY (5:30 AM CST)

### **10 AM CST THU VISIBILITY**

### Confidence

Patchy fog has continued to struggle to fully reach into Stations N of Morgan's Point this AM. Despite this, we still favor patchy fog to at least be possible through ~8AM for these stations with reduced visibilities of 1 - 3 miles.

Fog is favored to remain dense and widespread, reducing visibility to 1 mile or less for all stations of S of Morgan's Point through ~9 AM.

Beyond  $\sim 9$  AM THU, fog will begin to push into the far NE portion of the Bay, clearing out for stations N of 11/12 while becoming patchier and hazy for Station 11/12 and the Boarding Station with visibility reducing to less than 1 mile at times.

Favoring this setup to continue through ~7 PM before fog begins to build back in.