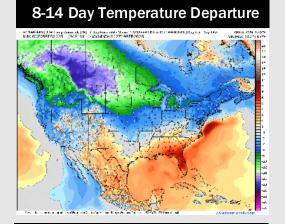

# **Houston Pilots: 2/5/25**

- > Temps are expected to be well above normal for the week ahead. Scattered rain chances are favored through the week.
- > Above normal temps and above normal rainfall are expected for week 2.
- Near normal temperatures and near normal precipitation chances are expected for the weeks <sup>3</sup>/<sub>4</sub> timeframe.