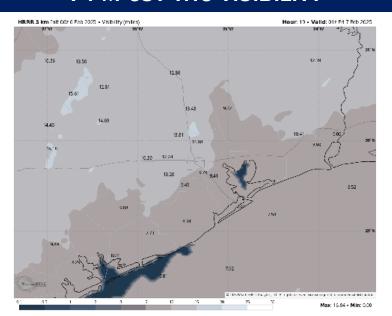

# **Houston Pilots Visibility Report**

### 9 AM CST THU VISIBILITY

### Confidence

Expecting after 7 PM, we begin to see 1-2 mile visibility S of Morgan's Point as fog builds back into the Bay.

By 9 – 10 PM, fog with 1 – 2 mile visibility will creep N impacting stations N of Morgan's Point while patchy dense fog builds back in for all stations S of Morgan's Point reducing visibility to 1 mile or less.