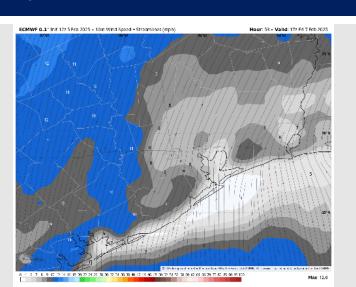

### **Forecast Discussion**

**Precip:** Favoring dry conditions for Friday.

Wind: Winds will be out of the S/SE for all of Friday. N of Morgan's Point: Winds will be 3 – 8 kts for Friday. S of Morgan's Point: Winds will be at 4 – 9 kts, temporarily decreasing to 3 - 7 kts from 10AM to 1PM.

# ECMWF 0.1\* Init 127 5 Feb 2025 • 1 h QFF hy hypo (in.), MSLP (hPa) Hour. 53 • Vailid: 177 Fri 7 Feb 2025 50 N 50 N

Precip Image: 11 AM CT

Wind Speed 11 AM CT

High Temps Friday