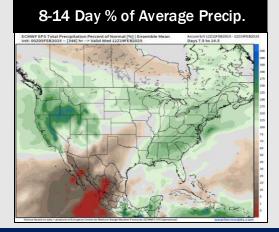

# **Houston Pilots: 2/5/25**

- > Temps are expected to be well above normal for the week ahead. Scattered rain chances are favored through the week.
- > Above normal temps and above normal rainfall are expected for week 2.
- Near normal temperatures and near normal precipitation chances are expected for the weeks <sup>3</sup>/<sub>4</sub> timeframe.