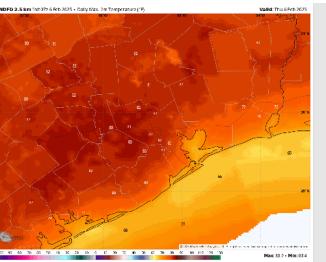

High Temps: N of Morgan's Point: Upper 70s to low 80s F. S of Morgan's Point: Upper 60s F to near 70 F.

Visibility: Watching for sea fog threats to continue for Stations throughout the day. See visibility slide for additional details.

### Precip Image: 1 PM CT

Wind Speed: 10 AM CT

High Temps Today