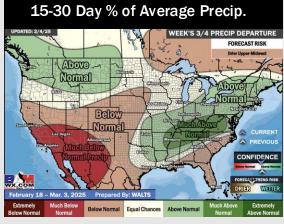

# **Houston Pilots: 2/5/25**

- > Temps are expected to be well above normal for the week ahead. Scattered rain chances are favored through the week.
- > Above normal temps and above normal rainfall are expected for week 2.
- Near normal temperatures and near normal precipitation chances are expected for the weeks <sup>3</sup>/<sub>4</sub> timeframe.