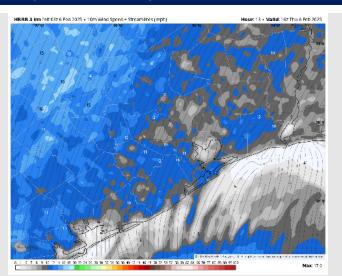

### **Forecast Discussion**

**Precip:** Favoring dry conditions for today.

Wind: Winds will be generally out of the S / SW throughout Thursday, before veering back out of the S /SE by ~5PM. N of Morgan's Point: Winds will be at 4 – 9 kts throughout the day. S of Morgan's Point: Winds will be at 4 – 9 kts, increasing slightly to 7 – 12 kts after 3PM.

High Temps: N of Morgan's Point: Upper 70s to low 80s F. S of Morgan's Point: Upper 60s F to near 70 F.

Visibility: Watching for sea fog threats to continue for Stations throughout the day. See visibility slide for additional details.

### Precip Image: 1 PM CT

Wind Speed: 10 AM CT

High Temps Today