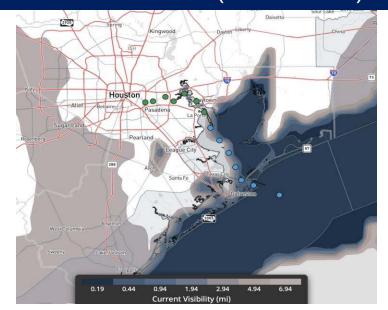

# **Houston Pilots Forecast Package**

**Updated: 6:00 AM CT** 

Thursday, February 6, 2025

### Forecaster: Alyssa Elliott

## **Weather Headlines**

- Favoring dense sea fog to continue to be a risk through the AM and through the rest of the week. See visibility slides below.
- Winds will remain calm through the week.
- Dry conditions are favored over the coming days.



**Current Radar: 5:45 AM CT** 



As always, please do not hesitate to reach out to us with any forecast questions at (317)-560-8122. Press 1 for forecast questions.

You can also access real-time forecast updates and 24/7 meteorological chat assistance on your Clarity app. Click here for login assistance.

# **Houston Pilots Visibility Report**





### CURRENT VISIBILITY (5:30 AM CST)



### **10 AM CST THU VISIBILITY**



### Confidence



Patchy fog has continued to struggle to fully reach into Stations N of Morgan's Point this AM. Despite this, we still favor patchy fog to at least be possible through ~8AM for these stations with reduced visibilities of 1 - 3 miles.

Fog is favored to remain dense and widespread, reducing visibility to 1 mile or less for all stations of S of Morgan's Point through ~9 AM.

Beyond  $\sim 9$  AM THU, fog will begin to push into the far NE portion of the Bay, clearing out for stations N of 11/12 while becoming patchier and hazy for Station 11/12 and the Boarding Station with visibility reducing to less than 1 mile at times.

Favoring this setup to continue through ~7 PM before fog begins to build back in.

# TIMEFRAME THREAT DISCUSSED

**