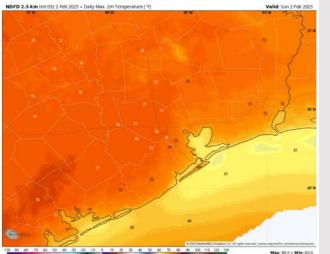

High Temps: N of Morgan's Point: Mid to low 70s F. S of Morgan's Point: Lower 60s F.

Visibility: Watching for a patchy non-sea fog threat this AM. See the visibility slide.

#### Precip Image: 6 AM CT

Wind Speed: 2 PM CT

High Temps Today