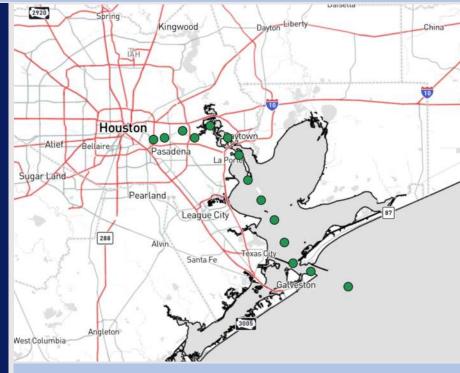

## **Houston Pilots Visibility Report**

#### Confidence

Watching for a low-end risk for patchy fog reducing visibility for Stations N. of 25/26 between 4 AM and 11 AM today.

Expecting visibility to be reduced to 1 – 2 miles at times with a few pockets of fog reducing visibility to 0.5 mile or less.

The greatest risk for more widespread fog is favored to remain E of Galveston Bay.