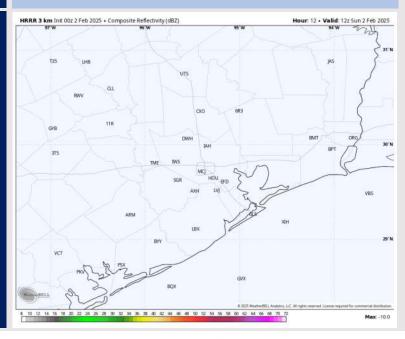

#### **Forecast Discussion**

**Precip:** Favoring dry conditions for today.

Wind: Winds will be out of the S/SE throughout the day. N of Morgan's Point: Winds will be at 4 – 9 kts throughout the day. S of Morgan's Point: Winds will be at 3 – 7 kts through 12 PM before slightly increasing to 6 – 11 kts for the rest of the day.

High Temps: N of Morgan's Point: Mid to low 70s F. S of Morgan's Point: Lower 60s F.

Visibility: Watching for a patchy non-sea fog threat this AM. See the visibility slide.

#### Precip Image: 6 AM CT

Wind Speed: 2 PM CT

High Temps Today