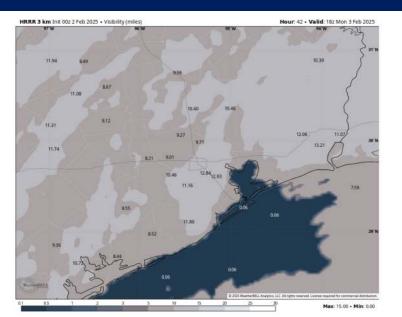

#### 12 PM CST MON VISIBILITY

#### Confidence

Watching for a dense sea fog risk reducing visibility for Stations S. of Morgan's Point throughout the day Monday.

Dense sea fog risks expected to expand to Stations N of Morgan's Point after 6 PM.

Expecting visibility to be reduced to <1 mile at all times for affected Stations.

# TIMEFRAME THREAT DISCUSSED 3 AM MON - 12 AM TUE Medium TUE