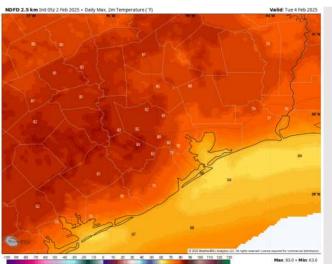

## Houston Pilots: TUE. 2/4/2025

**High Temps:** N of Morgan's Point: Low 80s F. S of Morgan's Point: Upper 60s F

Visibility: Monitoring the potential for sea fog for all Stations Tuesday, with the best risk being TUE PM for Stations S of Morgan's Point.

#### Precip Image: 2 PM CT

Wind Speed 5 PM CT

High Temps Sunday