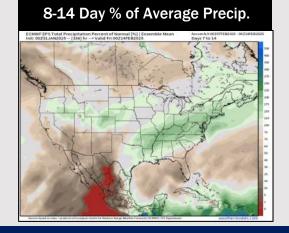

## **Houston Pilots: 2/2/25**

- > Temps are expected to be above normal for the week ahead. Drier conditions favored over the weekend with rain chances picking up beyond TUE.
- > Above normal temp and near normal rainfall are expected for week 2.
- Above normal temperatures and near normal precipitation chances are expected for the weeks <sup>3</sup>/<sub>4</sub> timeframe.