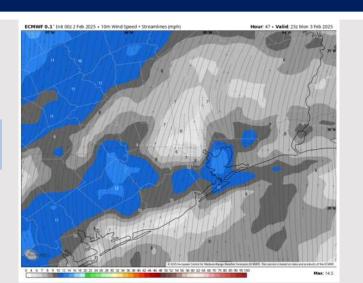

ity: Watching for a patchy non-sea fog threat this AM. See the visibility slide.

#### Precip Image: 6 AM CT



Wind Speed: 2 PM CT





High Temps Today

## Houston Pilots: Mon. 2/3/2025





#### **Forecast Discussion**

**Precip:** Favoring dry conditions for Monday.

Wind: Winds will be out of the S throughout the day on Monday. N of Morgan's Point: Winds will be at 2 – 7 kts throughout the day on Monday. S of Morgan's Point: Winds will be at 4 - 9 kts throughout Monday.

High Temps: N of Morgan's Point: Upper 70s F. S of Morgan's Point: Mid to upper 60s F.

Visibility: Monitoring the potential for sea fog for Stations N of Morgan's Point MON AM, with the best risk for all Stations being MON PM. See Visibility Slide for more details!

#### Precip Image: 7 AM CT



Wind Speed: 5 PM CT





High Temps Monday

## Houston Pilots: TUE. 2/4/2025





#### **Forecast Discussion**

**Precip:** Very isolated light showers in play for Stations N of Morgan's Point between 12 – 5 PM.

Wind: Winds will be out of the S/SE throughout the day Tuesday. N of Morgan's Point: Winds will be 2 – 7 kts for Tuesday. S of Morgan's Point: Winds will be at 4 – 9 kts for Tuesday.

**High Temps:** N of Morgan's Point: Low 80s F. S of Morgan's Point: Upper 60s F

Visibility: Monitoring the potential for sea fog for all Stations Tuesday, with the best risk being TUE PM for Stations S of Morgan's Point.

#### Precip Image: 2 PM CT



Wind Speed 5 PM CT





High Temps Sunday

## **Houston Pilots: 2/2/25**

















- > Temps are expected to be above normal for the week ahead. Drier conditions f