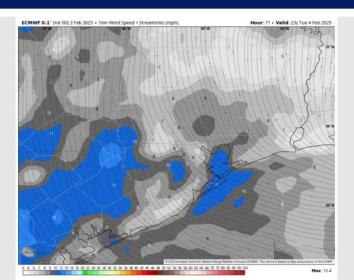

#### **Forecast Discussion**

**Precip:** Very isolated light showers in play for Stations N of Morgan's Point between 12 – 5 PM.

Wind: Winds will be out of the S/SE throughout the day Tuesday. N of Morgan's Point: Winds will be 2 – 7 kts for Tuesday. S of Morgan's Point: Winds will be at 4 – 9 kts for Tuesday.

#### Precip Image: 2 PM CT

Wind Speed 5 PM CT

High Temps Sunday