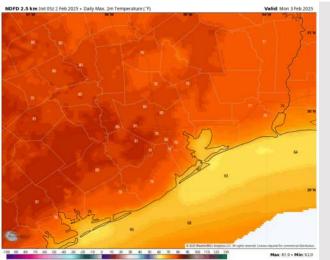

High Temps: N of Morgan's Point: Upper 70s F. S of Morgan's Point: Mid to upper 60s F.

Visibility: Monitoring the potential for sea fog for Stations N of Morgan's Point MON AM, with the best risk for all Stations being MON PM. See Visibility Slide for more details!

#### Precip Image: 2 PM CT

Wind Speed 5 PM CT

High Temps Sunday