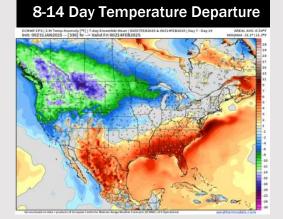

## **Houston Pilots: 2/2/25**

- > Temps are expected to be above normal for the week ahead. Drier conditions favored over the weekend with rain chances picking up beyond TUE.
- > Above normal temp and near normal rainfall are expected for week 2.
- Above normal temperatures and near normal precipitation chances are expected for the weeks <sup>3</sup>/<sub>4</sub> timeframe.