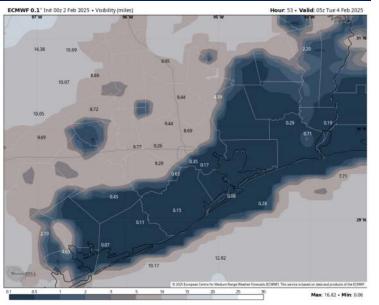

#### 12 PM CST MON VISIBILITY

#### Confidence

Watching for a dense sea fog risk reducing visibility for Stations S. of Morgan's Point throughout the day Monday.

Dense sea fog risks expected to expand to Stations N of Morgan's Point after 6 PM.

Expecting visibility to be reduced to <1 mile at all times for affected Stations.

# TIMEFRAME THREAT DISCUSSED 3 AM MON - 12 AM TUE Medium TUE