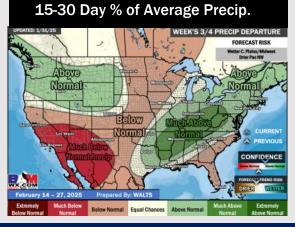

## **Houston Pilots: 2/2/25**

- > Temps are expected to be above normal for the week ahead. Drier conditions favored over the weekend with rain chances picking up beyond TUE.
- > Above normal temp and near normal rainfall are expected for week 2.
- Above normal temperatures and near normal precipitation chances are expected for the weeks <sup>3</sup>/<sub>4</sub> timeframe.