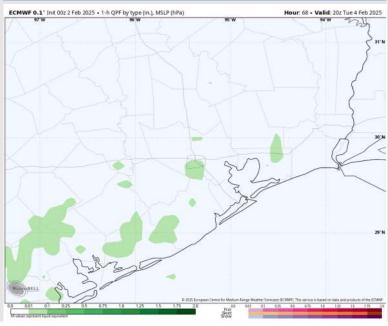

#### **Forecast Discussion**

**Precip:** Very isolated light showers in play for Stations N of Morgan's Point between 12 – 5 PM.

Wind: Winds will be out of the S/SE throughout the day Tuesday. N of Morgan's Point: Winds will be 2 – 7 kts for Tuesday. S of Morgan's Point: Winds will be at 4 – 9 kts for Tuesday.

#### Precip Image: 2 PM CT

Wind Speed 5 PM CT

High Temps Sunday