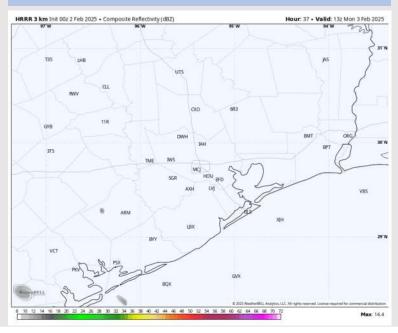

#### **Forecast Discussion**

**Precip:** Favoring dry conditions for Monday.

Wind: Winds will be out of the S throughout the day on Monday. N of Morgan's Point: Winds will be at 2 – 7 kts throughout the day on Monday. S of Morgan's Point: Winds will be at 4 - 9 kts throughout Monday.

High Temps: N of Morgan's Point: Upper 70s F. S of Morgan's Point: Mid to upper 60s F.

Visibility: Monitoring the potential for sea fog for Stations N of Morgan's Point MON AM, with the best risk for all Stations being MON PM. See Visibility Slide for more details!

#### Precip Image: 7 AM CT

Wind Speed: 5 PM CT

High Temps Monday