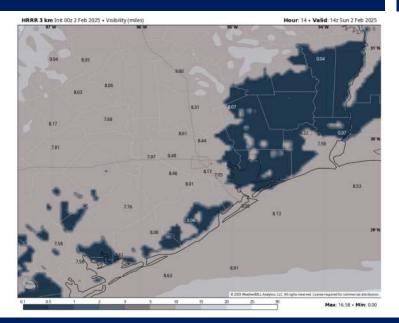

#### **8 AM CST SUN VISIBILITY**

#### Confidence

Watching for a low-end risk for patchy fog reducing visibility for Stations N. of 25/26 between 4 AM and 11 AM today.

Expecting visibility to be reduced to 1 – 2 miles at times with a few pockets of fog reducing visibility to 0.5 mile or less.

The greatest risk for more widespread fog is favored to remain E of Galveston Bay.