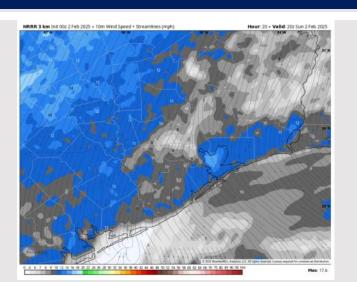

#### **Forecast Discussion**

**Precip:** Favoring dry conditions for today.

Wind: Winds will be out of the S/SE throughout the day. N of Morgan's Point: Winds will be at 4 – 9 kts throughout the day. S of Morgan's Point: Winds will be at 3 – 7 kts through 12 PM before slightly increasing to 6 – 11 kts for the rest of the day.

High Temps: N of Morgan's Point: Mid to low 70s F. S of Morgan's Point: Lower 60s F.

Visibility: Watching for a patchy non-sea fog threat this AM. See the visibility slide.

#### Precip Image: 6 AM CT

Wind Speed: 2 PM CT

High Temps Today