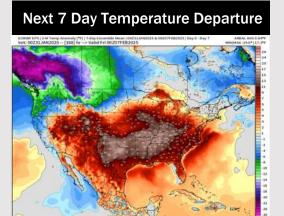

## **Houston Pilots: 2/2/25**

- > Temps are expected to be above normal for the week ahead. Drier conditions favored over the weekend with rain chances picking up beyond TUE.
- > Above normal temp and near normal rainfall are expected for week 2.
- Above normal temperatures and near normal precipitation chances are expected for the weeks <sup>3</sup>/<sub>4</sub> timeframe.