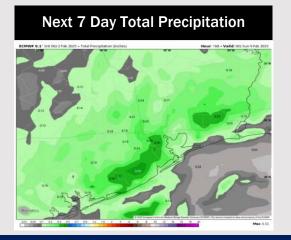

## **Houston Pilots: 2/2/25**

- > Temps are expected to be above normal for the week ahead. Drier conditions favored over the weekend with rain chances picking up beyond TUE.
- > Above normal temp and near normal rainfall are expected for week 2.
- Above normal temperatures and near normal precipitation chances are expected for the weeks <sup>3</sup>/<sub>4</sub> timeframe.