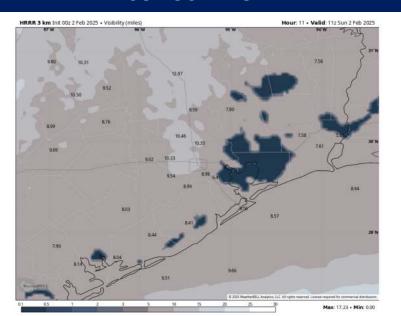

#### **5 AM CST SUN VISIBILITY**

#### Confidence

Watching for a low-end risk for patchy fog reducing visibility for Stations N. of 25/26 between 4 AM and 11 AM today.

Expecting visibility to be reduced to 1 – 2 miles at times with a few pockets of fog reducing visibility to 0.5 mile or less.

The greatest risk for more widespread fog is favored to remain E of Galveston Bay.