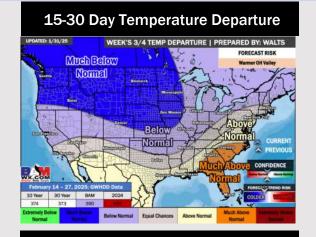

## **Houston Pilots: 2/2/25**

- > Temps are expected to be above normal for the week ahead. Drier conditions favored over the weekend with rain chances picking up beyond TUE.
- > Above normal temp and near normal rainfall are expected for week 2.
- Above normal temperatures and near normal precipitation chances are expected for the weeks <sup>3</sup>/<sub>4</sub> timeframe.